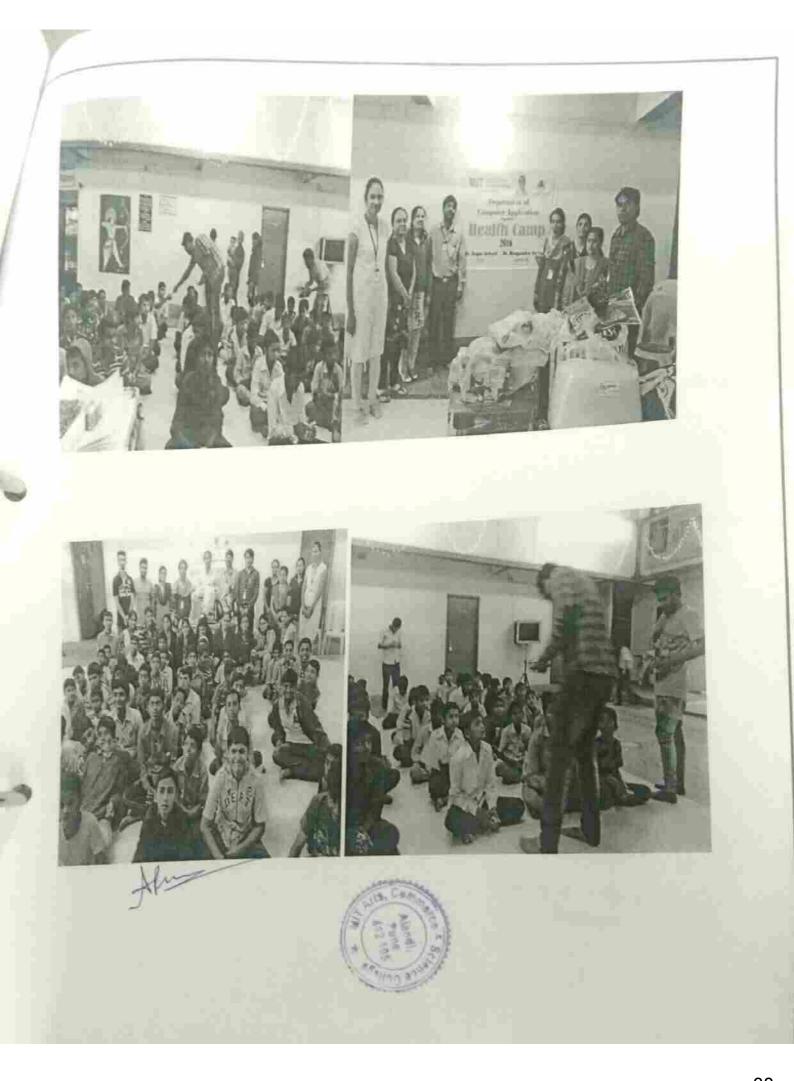

lication

Academic Year: 2015-2016

Report on "Grocery Donations for Orphanage"

## Objective of Activity:

The aim of this activity is to provide Grocery and daily need items to orphanage which would help them to live in better way ..

### **Activity Details:**

This activity was organized on 9/01/2016 for the orphanage Shri Mauli Krupa Dnyandan Annadan Sanstha Balak Ashram, Alandi (D), by faculties and students of BBA-CA department. During this activity, Grocery, Clothes, and daily need items are donated to Ashram Shala.

#### Outcome:

Members of orphanage get benefitted by this material which is required to them as daily needs. Students of department have voluntarily participated in this social activity.

Prof. Akshada Kulkarni

HOD, Computer Application

Dr. B. B. Waphare

Principal



॥ हरि के ॥ । सत्वात्संजायते ज्ञानं ।

रितः ई/२५६५/ १९९८ पूर्ण

दिनांक: 06/11/२०५

## संचलित निराधार निराश्रीत बालकाश्रम

केंद्र या झानचळवर्ता । तु तव झानाची मूर्ती ॥

(

वडगाव रोड ,अन्नपूर्णा माता नगर, हरि ॐ आश्रम, आळंदी देवाची, ता. खेड, जि. पुणे. ४१२१०५ फोन: ०२१३५-२३२५७३, ९२२६६४४४२६ मोबा.: ९८२२ ३४८२४६

अवपूर्व सवापूर्व शंकर प्राय बळके ।

भावतैसम्य सिष्यचे विकारीहरू य पार्वती

वाय दिवाशीत बालकाका

45/2015-16 संदर्भ :

To MIT Art, Commerce & Strience College Alandi(D), Pune

> better personalities ......

Respected Sir/Madam,

रेकेशंक शेख, अन्नपुणानगर, आकर्ता स्तर्क This is with reference to the B.Sc.(Computer Science ) staff of MITACSC Alandi(D), Pune had come to our Shri . Mauli Krupa Dnyandan Anndana Sansta Sanachalit,Balkasharam, Vadagaon Road, Annapurna mata nagar, Alandi (D),Pune on