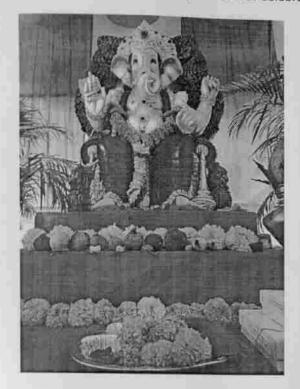

The function ended with the vote of thanks by one of the TY B.Com student Shubham singh Rajput,

Prof. Manasi Atitkar

HOD B.A./B.Com

Dr.B.B.Waphare

Principal

Ganapati Festival Celebration at MIT ACSC, Alandi