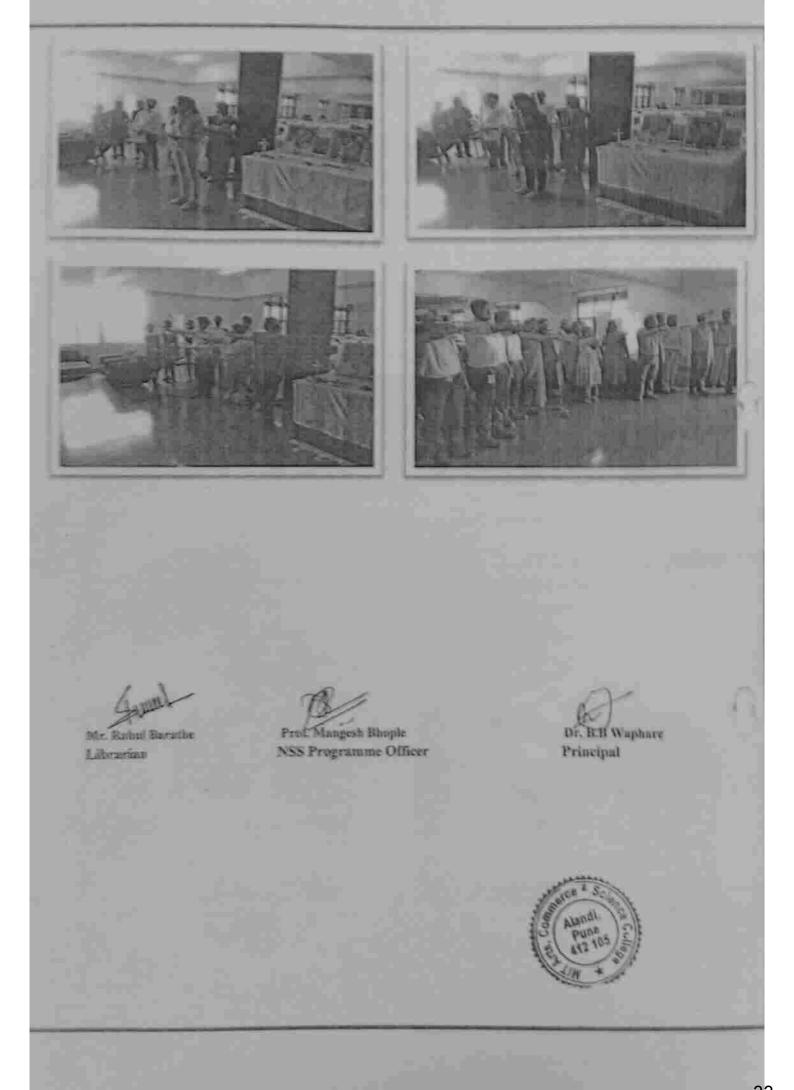

नराठी भाषा संवर्धन पंधरवडा अंतर्गत आपल्या महाविद्यालयामध्ये विद्यार्थी विकास कलाने दिनांक eq आनेवारी व to जानेवारी २०१९ रोजी विविध स्पर्धा आयोजित केल्या होत्या. त्यामध्ये हस्ताक्षर,शुद्धलेखन,मसठी काट्यवाचन , कथाकथन, अहवाललेखन ई. स्पर्धामध्ये ४० विद्यार्थ्यांनी सहमाग चेतला होता.

मराठी आपंची महाविद्यालयान विद्यार्थ्यामध्ये गोडी निर्माण होण्यासाठी असे उपक्रम हातात घेणे क्रमप्राप्त ठरते. सोबत कार्यक्रंदरम्यानची काही छायाचित्रे जोडत आहोत.

समन्दयक

मराठी भाषा संवर्धन पंचरवडा

विद्यार्थी विकास अधिकारी