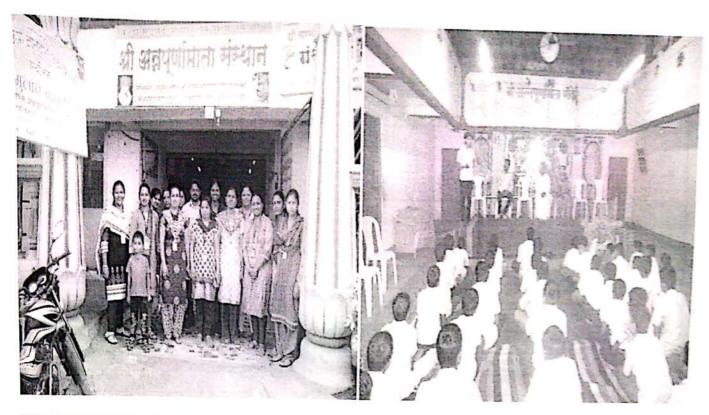

नराठी भाषा संवर्धन पंधरवडा अंतर्गत आपल्या महाविद्यालयामध्ये विद्यार्थी विकास कलाने दिनांक eq आनेवारी व to जानेवारी २०१९ रोजी विविध स्पर्धा आयोजित केल्या होत्या. त्यामध्ये हस्ताक्षर,शुद्धलेखन,मसठी काट्यवाचन , कथाकथन, अहवाललेखन ई. स्पर्धामध्ये ४० विद्यार्थ्यांनी सहमाग चेतला होता.

मराठी आपंची महाविद्यालयान विद्यार्थ्यामध्ये गोडी निर्माण होण्यासाठी असे उपक्रम हातात घेणे क्रमप्राप्त ठरते. सोबत कार्यक्रंदरम्यानची काही छायाचित्रे जोडत आहोत.

समन्दयक

मराठी भाषा संवर्धन पंचरवडा

विद्यार्थी विकास अधिकारी