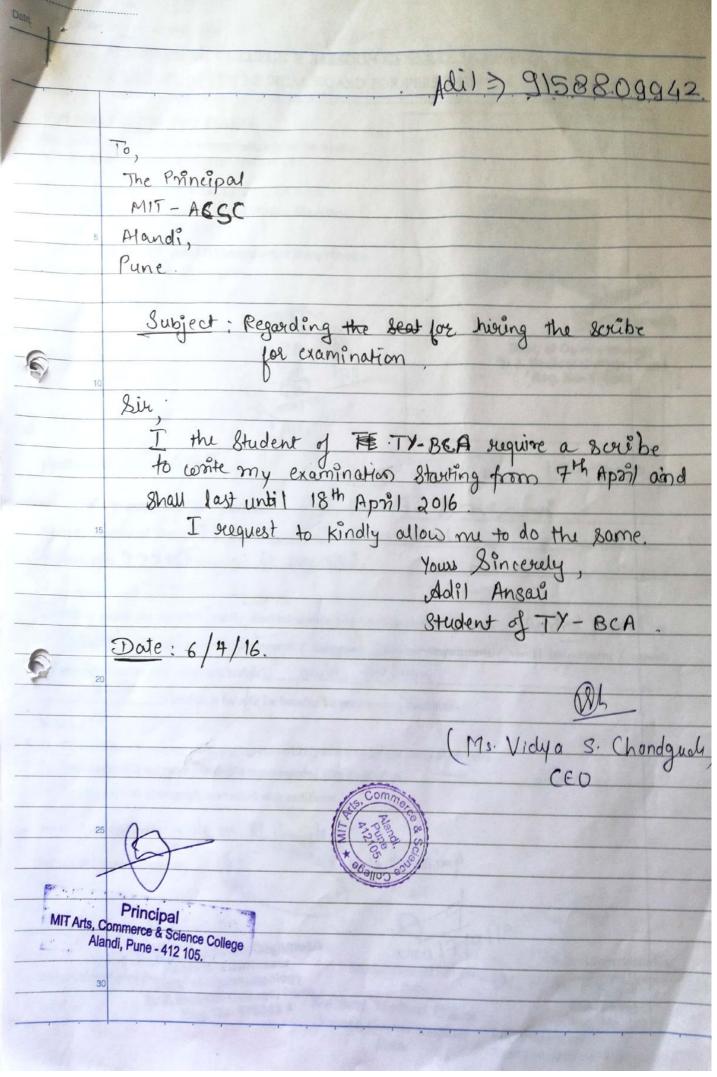

classmate 4/11/2015 To the Senior Sypervisor, MIT ACSC Blandi sub-Regarding Scribe Respected sir, collège mendioned above wish to avail the services of a scribe in order to write, my university Exam which will start from 5/11/2015 to 17/11/2015. 3 urge you to allocate a 3 eperate block for me, so as to not cause any disturbances to the students. Tharling you yours obediently Adil Ansari (TYBCA) Allocated a separate block. (Ms. Vidy a S. Chandgul) Be supervisor. Principal MIT Arts, Commerce & Science College Alandi, Pune - 412 105.