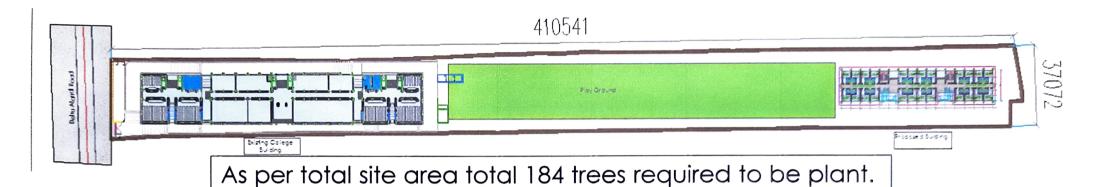

| Sr.<br>No. | Points                  | Requirements as per standards and Facts on location                                                                                                                                                                                 | Remark/ Required                                  |  |  |
|------------|-------------------------|-------------------------------------------------------------------------------------------------------------------------------------------------------------------------------------------------------------------------------------|---------------------------------------------------|--|--|
| Α          |                         | Site Planning                                                                                                                                                                                                                       |                                                   |  |  |
| 1          | Soil Erosion<br>Control | <ul> <li>To control soil erosion concrete paving blocs are used.</li> <li>Pavers blocks are also endorse ground water seepage.</li> <li>Plantation is needs to be done along compound wall</li> </ul>                               |                                                   |  |  |
| 2          | Landscape               | <ul> <li>3 courtyards are formed in between building, and are planted with various species.</li> <li>1 tree for every 80 SQ M open area are required to plant on site.</li> <li>185 trees need be plant through out site</li> </ul> | Prescribed number of trees are available on site. |  |  |