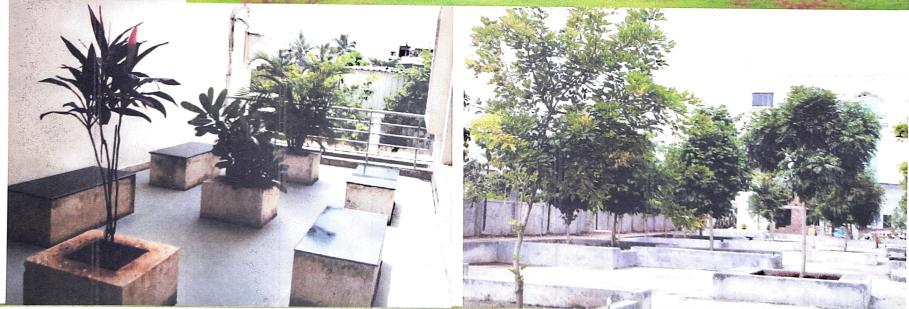

| Sr.<br>No. | Points                  | Requirements as per standards and Facts on location                                                                                                                                                                                 | Remark/ Required                                  |  |  |
|------------|-------------------------|-------------------------------------------------------------------------------------------------------------------------------------------------------------------------------------------------------------------------------------|---------------------------------------------------|--|--|
| Α          |                         | Site Planning                                                                                                                                                                                                                       |                                                   |  |  |
| 1          | Soil Erosion<br>Control | <ul> <li>To control soil erosion concrete paving blocs are used.</li> <li>Pavers blocks are also endorse ground water seepage.</li> <li>Plantation is needs to be done along compound wall</li> </ul>                               |                                                   |  |  |
| 2          | Landscape               | <ul> <li>3 courtyards are formed in between building, and are planted with various species.</li> <li>1 tree for every 80 SQ M open area are required to plant on site.</li> <li>185 trees need be plant through out site</li> </ul> | Prescribed number of trees are available on site. |  |  |