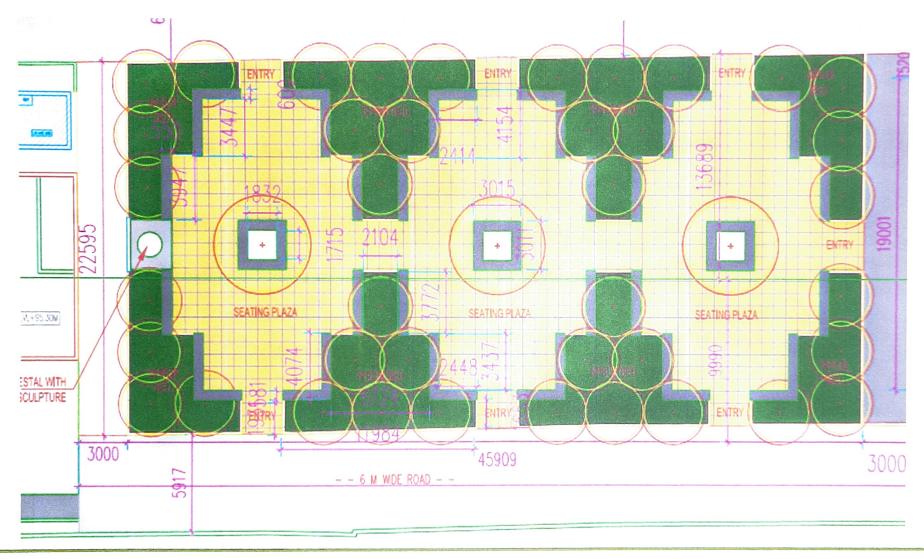

### New Plantation layout and plant list

| Sr.<br>No. | Points                  | Requirements as per standards and Facts on location                                                                                                                                                                                 | Remark/ Required                                  |  |  |
|------------|-------------------------|-------------------------------------------------------------------------------------------------------------------------------------------------------------------------------------------------------------------------------------|---------------------------------------------------|--|--|
| Α          |                         | Site Planning                                                                                                                                                                                                                       |                                                   |  |  |
| 1          | Soil Erosion<br>Control | <ul> <li>To control soil erosion concrete paving blocs are used.</li> <li>Pavers blocks are also endorse ground water seepage.</li> <li>Plantation is needs to be done along compound wall</li> </ul>                               |                                                   |  |  |
| 2          | Landscape               | <ul> <li>3 courtyards are formed in between building, and are planted with various species.</li> <li>1 tree for every 80 SQ M open area are required to plant on site.</li> <li>185 trees need be plant through out site</li> </ul> | Prescribed number of trees are available on site. |  |  |