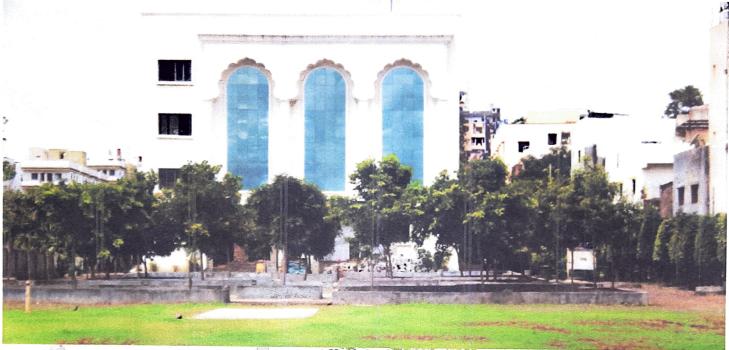

#### Existing trees on site -

Phycus tree – 70 trees

Badam – 1 tree

Chafa – 1 tree

Suru – 6 tree

Umbar – 1 tree

Pimple - 1 tree

Total – 90 trees already planted on site

Green Audit - MIT Arts, Commerce & Science Collège, Alandi Dehu Phata, Alandi (D), Tal. Khed, Pune, Maharashtra - 412105

Newly Planted trees on Site Total 155

Green Audit - MIT Arts, Commerce & Science Collège, Alandi Dehu Phata, Alandi (D), Tal. Khed, Pune, Maharashtra - 412105