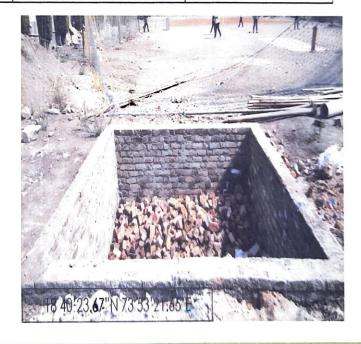

Water Conservation Systems:

• All terrace Rainwater is channeled to road side storm water drain lines.

• Rain Water Harvesting - Rain Water Harvesting pits provided within the path way of storm water lines at ground level. These Rain Water Harvesting pits recharge ground water and also drain excess in soak pits to recharge for Bore wells.

• All Ground slopes are maintained to drain Rain Water into Rain Water Harvesting Recharge pits- Green Initiative.

•The excess storm water if any from premises is connected and drained in nearby river by storm water line.