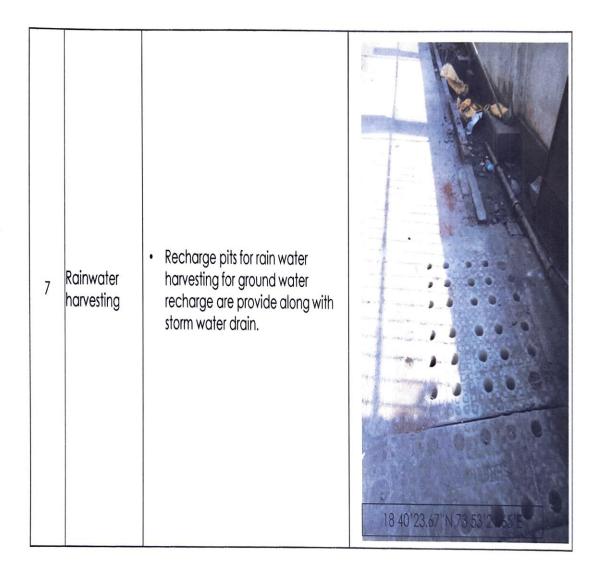

Water Conservation Systems:

• All terrace Rainwater is channeled to road side storm water drain lines.

• Rain Water Harvesting - Rain Water Harvesting pits provided within the path way of storm water lines at ground level. These Rain Water Harvesting pits recharge ground water and also drain excess in soak pits to recharge for Bore wells.

• All Ground slopes are maintained to drain Rain Water into Rain Water Harvesting Recharge pits- Green Initiative.

•The excess storm water if any from premises is connected and drained in nearby river by storm water line.