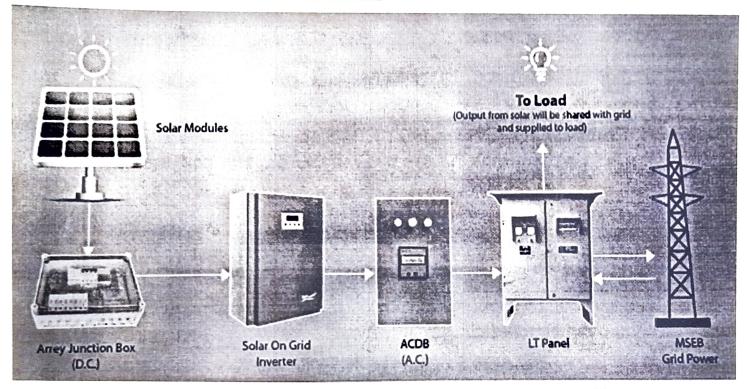

Alternative Sources of energy and energy conservation measures

6

Solar Energy

Solar Energy - Grid Connected

18 40'23.67"N 73 53'21.65'E

Year 2020

Solar PV installation done from August 2019

|                                                                                                                                                                                                                                                                                                                                                                                                                                                                                                                                                                                                                                                                                                                                                                                                                                                                                                                                                                                                                                                                                                                                                                                                                                                                                                                                                                                                                                                                                                                                                                                                                                                                                                                                                                                                                                                                                                                                                                                                                                                                                                                                |                         |                                     | Month  | Units     | Month  | Units     |                                    |
|--------------------------------------------------------------------------------------------------------------------------------------------------------------------------------------------------------------------------------------------------------------------------------------------------------------------------------------------------------------------------------------------------------------------------------------------------------------------------------------------------------------------------------------------------------------------------------------------------------------------------------------------------------------------------------------------------------------------------------------------------------------------------------------------------------------------------------------------------------------------------------------------------------------------------------------------------------------------------------------------------------------------------------------------------------------------------------------------------------------------------------------------------------------------------------------------------------------------------------------------------------------------------------------------------------------------------------------------------------------------------------------------------------------------------------------------------------------------------------------------------------------------------------------------------------------------------------------------------------------------------------------------------------------------------------------------------------------------------------------------------------------------------------------------------------------------------------------------------------------------------------------------------------------------------------------------------------------------------------------------------------------------------------------------------------------------------------------------------------------------------------|-------------------------|-------------------------------------|--------|-----------|--------|-----------|------------------------------------|
| All and the second seco |                         |                                     | Oct-19 | 9,186.00  | Oct-18 | 14,400.00 | 5214 unit of saving from last year |
| Month                                                                                                                                                                                                                                                                                                                                                                                                                                                                                                                                                                                                                                                                                                                                                                                                                                                                                                                                                                                                                                                                                                                                                                                                                                                                                                                                                                                                                                                                                                                                                                                                                                                                                                                                                                                                                                                                                                                                                                                                                                                                                                                          | Air temperature<br>(°C) | Daily solar radiation<br>(kWh/m²/d) | Sep-19 | 12,157.00 | Sep-18 | 14,917.00 | 2760 unit of saving from last year |
| January                                                                                                                                                                                                                                                                                                                                                                                                                                                                                                                                                                                                                                                                                                                                                                                                                                                                                                                                                                                                                                                                                                                                                                                                                                                                                                                                                                                                                                                                                                                                                                                                                                                                                                                                                                                                                                                                                                                                                                                                                                                                                                                        | 20.5                    | 6.74                                | Aug-19 | 12,906.00 | Aug-18 | 14,234.00 | 1328 unit of saving from last year |
| February                                                                                                                                                                                                                                                                                                                                                                                                                                                                                                                                                                                                                                                                                                                                                                                                                                                                                                                                                                                                                                                                                                                                                                                                                                                                                                                                                                                                                                                                                                                                                                                                                                                                                                                                                                                                                                                                                                                                                                                                                                                                                                                       | 22.0                    | 7.22<br>6.50                        | Jul-19 | 15,264.00 | Jul-18 | 14,008.00 | ,                                  |
| March<br>April                                                                                                                                                                                                                                                                                                                                                                                                                                                                                                                                                                                                                                                                                                                                                                                                                                                                                                                                                                                                                                                                                                                                                                                                                                                                                                                                                                                                                                                                                                                                                                                                                                                                                                                                                                                                                                                                                                                                                                                                                                                                                                                 | 25.6<br>28.8            | 6.39                                | Jun-19 | 10,515.00 | Jun-18 | 10,742.00 |                                    |
| May                                                                                                                                                                                                                                                                                                                                                                                                                                                                                                                                                                                                                                                                                                                                                                                                                                                                                                                                                                                                                                                                                                                                                                                                                                                                                                                                                                                                                                                                                                                                                                                                                                                                                                                                                                                                                                                                                                                                                                                                                                                                                                                            | 29.7                    | 7.04                                | May-19 | 10,428.00 | May-18 | 9,841.00  |                                    |
| June<br>July                                                                                                                                                                                                                                                                                                                                                                                                                                                                                                                                                                                                                                                                                                                                                                                                                                                                                                                                                                                                                                                                                                                                                                                                                                                                                                                                                                                                                                                                                                                                                                                                                                                                                                                                                                                                                                                                                                                                                                                                                                                                                                                   | 27.4<br>25.3            | 3.70<br>2.14                        | Apr-19 | 11,868.00 | Apr-18 | 11,536.00 |                                    |
| August                                                                                                                                                                                                                                                                                                                                                                                                                                                                                                                                                                                                                                                                                                                                                                                                                                                                                                                                                                                                                                                                                                                                                                                                                                                                                                                                                                                                                                                                                                                                                                                                                                                                                                                                                                                                                                                                                                                                                                                                                                                                                                                         | 24.5                    | 2.15                                | Mar-19 | 12,947.00 | Mar-18 | 14,023.00 |                                    |
| September                                                                                                                                                                                                                                                                                                                                                                                                                                                                                                                                                                                                                                                                                                                                                                                                                                                                                                                                                                                                                                                                                                                                                                                                                                                                                                                                                                                                                                                                                                                                                                                                                                                                                                                                                                                                                                                                                                                                                                                                                                                                                                                      | 25.1<br>25.0            | 4.19<br>6.03                        | Feb-19 | 11,337.00 | Feb-18 | 10,558.00 |                                    |
| October<br>November                                                                                                                                                                                                                                                                                                                                                                                                                                                                                                                                                                                                                                                                                                                                                                                                                                                                                                                                                                                                                                                                                                                                                                                                                                                                                                                                                                                                                                                                                                                                                                                                                                                                                                                                                                                                                                                                                                                                                                                                                                                                                                            | 22.3                    | 6.50                                | Jan-19 | 10,714.00 | Jan-18 | 10,394.00 |                                    |
| December                                                                                                                                                                                                                                                                                                                                                                                                                                                                                                                                                                                                                                                                                                                                                                                                                                                                                                                                                                                                                                                                                                                                                                                                                                                                                                                                                                                                                                                                                                                                                                                                                                                                                                                                                                                                                                                                                                                                                                                                                                                                                                                       | 20.2                    | 6.75<br><b>5.44</b>                 |        |           | Dec-18 | 10,750.00 |                                    |
| Annual                                                                                                                                                                                                                                                                                                                                                                                                                                                                                                                                                                                                                                                                                                                                                                                                                                                                                                                                                                                                                                                                                                                                                                                                                                                                                                                                                                                                                                                                                                                                                                                                                                                                                                                                                                                                                                                                                                                                                                                                                                                                                                                         | 24.7                    | 9,44                                |        |           | Nov-18 | 8,809.00  |                                    |

## Solar Energy - Grid Connected

8

Wheeling to the grid

System type Grid-Connected Average Height 3.3°

tilt 18°

Model WS-315 Nb. of modules 32

315 Wp

10.08 kWp Solar Inverter SOLIVIA 10 EU T4 TL Pnom 10.00 kW ac