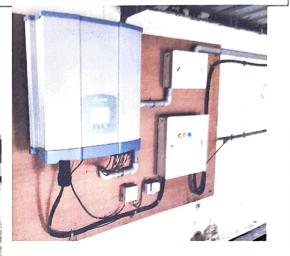

Alternative Sources of energy and energy conservation measures

6

Solar Energy

Solar Energy - Grid Connected

18 40'23.67"N 73 53'21.65'E

Year 2020

Solar PV installation done from August 2019

|                                                                                                                                                                                                                                                                                                                                                                                                                                                                                                                                                                                                                                                                                                                                                                                                                                                                                                                                                                                                                                                                                                                                                                                                                                                                                                                                                                                                                                                                                                                                                                                                                                                                                                                                                                                                                                                                                                                                                                                                                                                                                                                                |                         |                                     | Month  | Units     | Month  | Units     |                                    |
|--------------------------------------------------------------------------------------------------------------------------------------------------------------------------------------------------------------------------------------------------------------------------------------------------------------------------------------------------------------------------------------------------------------------------------------------------------------------------------------------------------------------------------------------------------------------------------------------------------------------------------------------------------------------------------------------------------------------------------------------------------------------------------------------------------------------------------------------------------------------------------------------------------------------------------------------------------------------------------------------------------------------------------------------------------------------------------------------------------------------------------------------------------------------------------------------------------------------------------------------------------------------------------------------------------------------------------------------------------------------------------------------------------------------------------------------------------------------------------------------------------------------------------------------------------------------------------------------------------------------------------------------------------------------------------------------------------------------------------------------------------------------------------------------------------------------------------------------------------------------------------------------------------------------------------------------------------------------------------------------------------------------------------------------------------------------------------------------------------------------------------|-------------------------|-------------------------------------|--------|-----------|--------|-----------|------------------------------------|
| All and the second seco |                         |                                     | Oct-19 | 9,186.00  | Oct-18 | 14,400.00 | 5214 unit of saving from last year |
| Month                                                                                                                                                                                                                                                                                                                                                                                                                                                                                                                                                                                                                                                                                                                                                                                                                                                                                                                                                                                                                                                                                                                                                                                                                                                                                                                                                                                                                                                                                                                                                                                                                                                                                                                                                                                                                                                                                                                                                                                                                                                                                                                          | Air temperature<br>(°C) | Daily solar radiation<br>(kWh/m²/d) | Sep-19 | 12,157.00 | Sep-18 | 14,917.00 | 2760 unit of saving from last year |
| January                                                                                                                                                                                                                                                                                                                                                                                                                                                                                                                                                                                                                                                                                                                                                                                                                                                                                                                                                                                                                                                                                                                                                                                                                                                                                                                                                                                                                                                                                                                                                                                                                                                                                                                                                                                                                                                                                                                                                                                                                                                                                                                        | 20.5                    | 6.74                                | Aug-19 | 12,906.00 | Aug-18 | 14,234.00 | 1328 unit of saving from last year |
| February                                                                                                                                                                                                                                                                                                                                                                                                                                                                                                                                                                                                                                                                                                                                                                                                                                                                                                                                                                                                                                                                                                                                                                                                                                                                                                                                                                                                                                                                                                                                                                                                                                                                                                                                                                                                                                                                                                                                                                                                                                                                                                                       | 22.0                    | 7.22<br>6.50                        | Jul-19 | 15,264.00 | Jul-18 | 14,008.00 | ,                                  |
| March<br>April                                                                                                                                                                                                                                                                                                                                                                                                                                                                                                                                                                                                                                                                                                                                                                                                                                                                                                                                                                                                                                                                                                                                                                                                                                                                                                                                                                                                                                                                                                                                                                                                                                                                                                                                                                                                                                                                                                                                                                                                                                                                                                                 | 25.6<br>28.8            | 6.39                                | Jun-19 | 10,515.00 | Jun-18 | 10,742.00 |                                    |
| May                                                                                                                                                                                                                                                                                                                                                                                                                                                                                                                                                                                                                                                                                                                                                                                                                                                                                                                                                                                                                                                                                                                                                                                                                                                                                                                                                                                                                                                                                                                                                                                                                                                                                                                                                                                                                                                                                                                                                                                                                                                                                                                            | 29.7                    | 7.04                                | May-19 | 10,428.00 | May-18 | 9,841.00  |                                    |
| June<br>July                                                                                                                                                                                                                                                                                                                                                                                                                                                                                                                                                                                                                                                                                                                                                                                                                                                                                                                                                                                                                                                                                                                                                                                                                                                                                                                                                                                                                                                                                                                                                                                                                                                                                                                                                                                                                                                                                                                                                                                                                                                                                                                   | 27.4<br>25.3            | 3.70<br>2.14                        | Apr-19 | 11,868.00 | Apr-18 | 11,536.00 |                                    |
| August                                                                                                                                                                                                                                                                                                                                                                                                                                                                                                                                                                                                                                                                                                                                                                                                                                                                                                                                                                                                                                                                                                                                                                                                                                                                                                                                                                                                                                                                                                                                                                                                                                                                                                                                                                                                                                                                                                                                                                                                                                                                                                                         | 24.5                    | 2.15                                | Mar-19 | 12,947.00 | Mar-18 | 14,023.00 |                                    |
| September                                                                                                                                                                                                                                                                                                                                                                                                                                                                                                                                                                                                                                                                                                                                                                                                                                                                                                                                                                                                                                                                                                                                                                                                                                                                                                                                                                                                                                                                                                                                                                                                                                                                                                                                                                                                                                                                                                                                                                                                                                                                                                                      | 25.1<br>25.0            | 4.19<br>6.03                        | Feb-19 | 11,337.00 | Feb-18 | 10,558.00 |                                    |
| October<br>November                                                                                                                                                                                                                                                                                                                                                                                                                                                                                                                                                                                                                                                                                                                                                                                                                                                                                                                                                                                                                                                                                                                                                                                                                                                                                                                                                                                                                                                                                                                                                                                                                                                                                                                                                                                                                                                                                                                                                                                                                                                                                                            | 22.3                    | 6.50                                | Jan-19 | 10,714.00 | Jan-18 | 10,394.00 |                                    |
| December                                                                                                                                                                                                                                                                                                                                                                                                                                                                                                                                                                                                                                                                                                                                                                                                                                                                                                                                                                                                                                                                                                                                                                                                                                                                                                                                                                                                                                                                                                                                                                                                                                                                                                                                                                                                                                                                                                                                                                                                                                                                                                                       | 20.2                    | 6.75<br><b>5.44</b>                 |        |           | Dec-18 | 10,750.00 |                                    |
| Annual                                                                                                                                                                                                                                                                                                                                                                                                                                                                                                                                                                                                                                                                                                                                                                                                                                                                                                                                                                                                                                                                                                                                                                                                                                                                                                                                                                                                                                                                                                                                                                                                                                                                                                                                                                                                                                                                                                                                                                                                                                                                                                                         | 24.7                    | 9,44                                |        |           | Nov-18 | 8,809.00  |                                    |