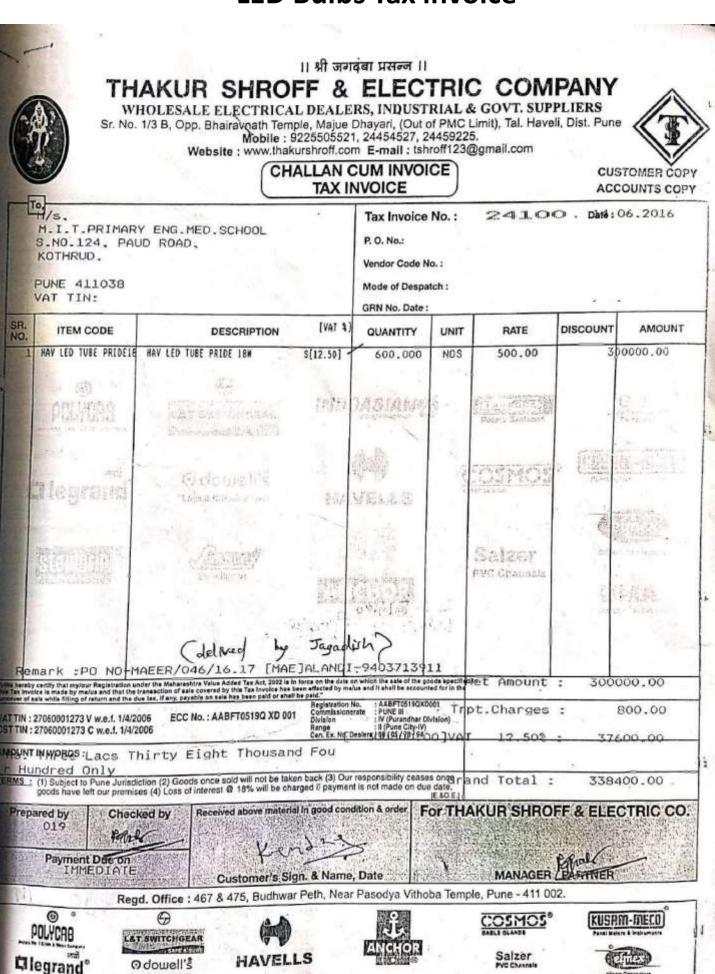

----|----------------------------------|------------|-----|----------|
| Cabinet   | PVC 13. Cabinet with fitting set | 65         | 4   | 260      |
| Connector | I/O Connector                    | 15         | 4   | 60       |
| Wire      | Connecting Wires                 | 25         | 1   | 25       |
| Таре      | Dual Side Tape                   | 12         | 2   | 24       |
| Glass Cap | Sensor prism                     | 45         | 4   | 180      |

Paid: Rs. 549
Paid: -Rs. 549
Balance Due: Rs. 0

() AP

. Total Amount (In words) : Five Hundred and Forty Nine Only.

For, Digital Electronics Electrical, Pune.

**Authorized Signatory** 

Use of LED bulbs/ Power efficient equipments



18 40'23.67"N 73 53'21.65'E



### **LED Bulbs Tax Invoice**



### **LED Bulbs Tax invoice**



G. I.

CTHANGOIC

UMA

Luga & Orlington Tools

Ames?

INDCASIANCA

steelgrip