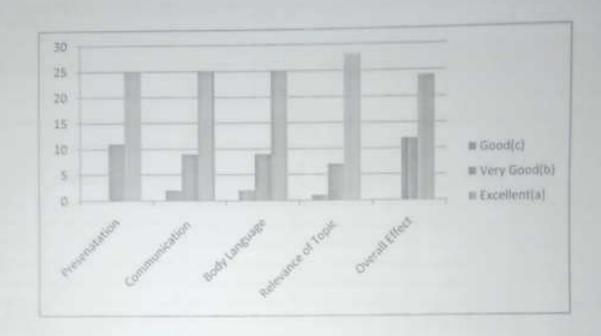

### Feedback Analysis

"Development of Interpersonal Skills(Teaching Staff)"-Mr. Sharad Sunkar

Date-29/4/2015

| Analysis     | Presenatation | Ic            |               |                    |                |
|--------------|---------------|---------------|---------------|--------------------|----------------|
| Good(c)      | - Intation    | Communication | Body Language | Relevance of Topic | Overall Effect |
| Very Good(b) | 1             |               | 1             | 1                  | 1              |
|              | 29            | 19            | 24            | 26                 | 25             |
| Excellent(a) | 36            | 47            | 41            | 1000               |                |