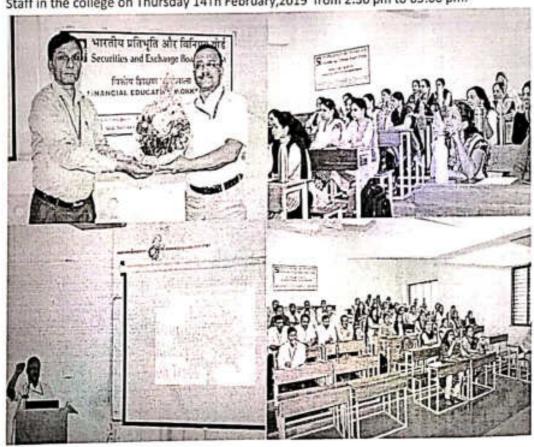

#### **Training Report**

As a part of Faculty Development Program (FDP) and as per the guidelines by Savitribai Phule Pune University, we at MIT ACSC, Alandi (D), Pune has organized a day long training program on "Development of Interpersonal Skills" for Teaching & Non-Teaching Staff in the college auditorium on Friday, 28<sup>th</sup> April, 2015 for teaching & 29<sup>th</sup> April 2015 for Non-Teaching between 9:00 a.m. to 5:00 p.m.

This training was delivered by Ms. Sharad Sunkar, a Corporate trainer from Pune. The training program was totally based on activities for learning and development. The main focus was on Egogram. He had categorized people among following categories of ego. With the egogram analysis the faculties came to know about their strength and weakness and helped to realize different personalities and their characteristics. He also focused on team work. By giving different examples how the assigned work can be completed smoothly on time in a team work by knowing different characteristics of people involved in that team. Some real time examples were given to prove this.