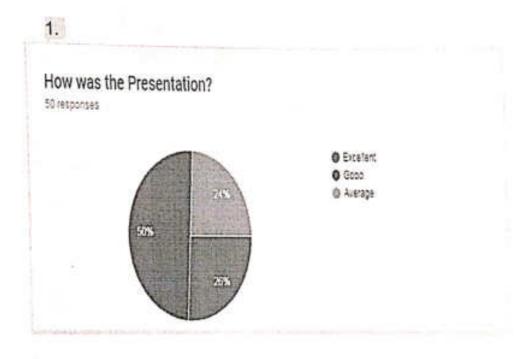

### Feedback Analysis

"Development of Interpersonal Skills(Teaching Staff)"-Mr. Sharad Sunkar

Date-29/4/2015

| Analysis     | Presenatation | Ic            |               |                    |                |
|--------------|---------------|---------------|---------------|--------------------|----------------|
| Good(c)      | - Intation    | Communication | Body Language | Relevance of Topic | Overall Effect |
| Very Good(b) | 1             |               | 1             | 1                  | 1              |
|              | 29            | 19            | 24            | 26                 | 25             |
| Excellent(a) | 36            | 47            | 41            | 1000               |                |