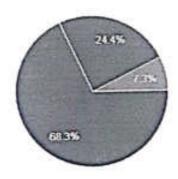

### Feedback Analysis

"Development of Interpersonal Skills(Teaching Staff)"-Mr. Sharad Sunkar

Date-29/4/2015

| Analysis     | Presenatation | Ic            |               |                    |                |
|--------------|---------------|---------------|---------------|--------------------|----------------|
| Good(c)      | - Intation    | Communication | Body Language | Relevance of Topic | Overall Effect |
| Very Good(b) | 1             |               | 1             | 1                  | 1              |
|              | 29            | 19            | 24            | 26                 | 25             |
| Excellent(a) | 36            | 47            | 41            | 1000               |                |