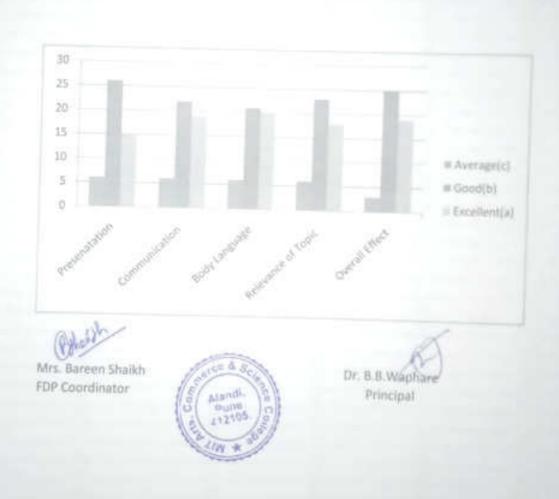

### Feedback Analysis

"Development of Interpersonal Skills(Teaching Staff)"-Mr. Sharad Sunkar

Date-29/4/2015

| Analysis     | Presenatation | Ic            |               |                    |                |
|--------------|---------------|---------------|---------------|--------------------|----------------|
| Good(c)      | - Intation    | Communication | Body Language | Relevance of Topic | Overall Effect |
| Very Good(b) | 1             |               | 1             | 1                  | 1              |
|              | 29            | 19            | 24            | 26                 | 25             |
| Excellent(a) | 36            | 47            | 41            | 1000               |                |