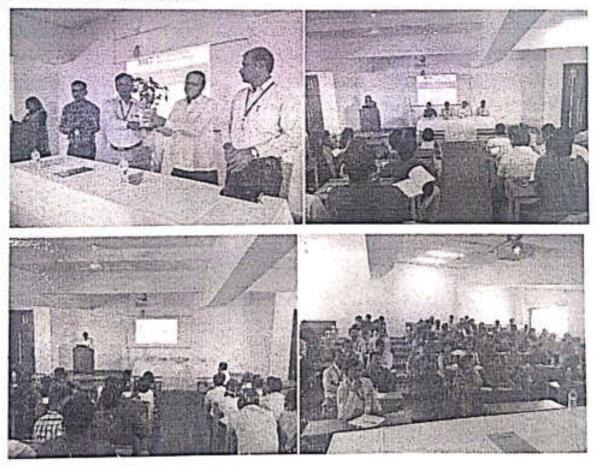

#### **Training Report**

As a part of Faculty Development Program (FDP) and as per the guidelines by Savitribai Phule Pune University, we at MIT ACSC, Alandi (D), Pune has organized a day long training program on "Development of Interpersonal Skills" for Teaching & Non-Teaching Staff in the college auditorium on Friday, 28<sup>th</sup> April, 2015 for teaching & 29<sup>th</sup> April 2015 for Non-Teaching between 9:00 a.m. to 5:00 p.m.

This training was delivered by Ms. Sharad Sunkar, a Corporate trainer from Pune. The training program was totally based on activities for learning and development. The main focus was on Egogram. He had categorized people among following categories of ego. With the egogram analysis the faculties came to know about their strength and weakness and helped to realize different personalities and their characteristics. He also focused on team work. By giving different examples how the assigned work can be completed smoothly on time in a team work by knowing different characteristics of people involved in that team. Some real time examples were given to prove this.

The program was appreciated by all teaching and non-teaching staff. It helped them to handle different kind of people in personal and professional life in appropriate manner.

We look forward for more such type of FDPs at our campus. Mrs. Bareen Shaikh Principal **FDP Coordinator** Individual development always leads to the organizational development