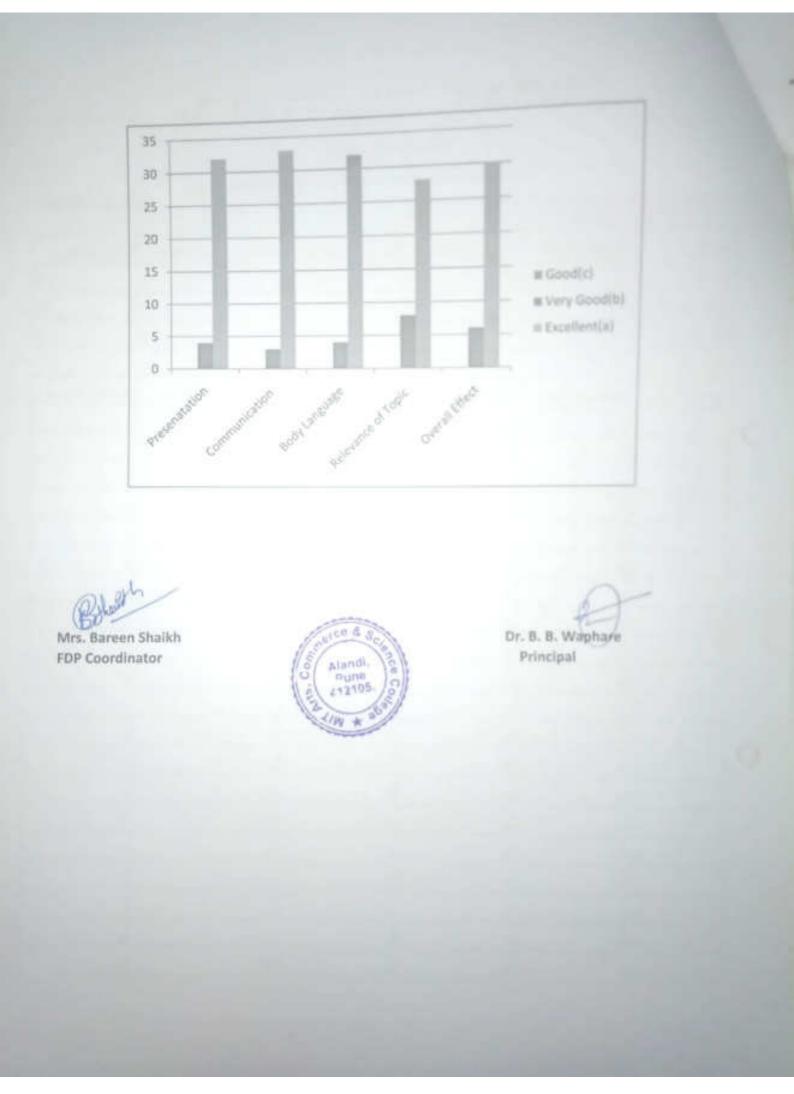

### Feedback Analysis

"Development of Interpersonal Skills(Teaching Staff)"-Mr. Sharad Sunkar

Date-29/4/2015

| Analysis     | Presenatation | Ic            |               |                    |                |
|--------------|---------------|---------------|---------------|--------------------|----------------|
| Good(c)      | - Intation    | Communication | Body Language | Relevance of Topic | Overall Effect |
| Very Good(b) | 1             |               | 1             | 1                  | 1              |
|              | 29            | 19            | 24            | 26                 | 25             |
| Excellent(a) | 36            | 47            | 41            | 1000               |                |