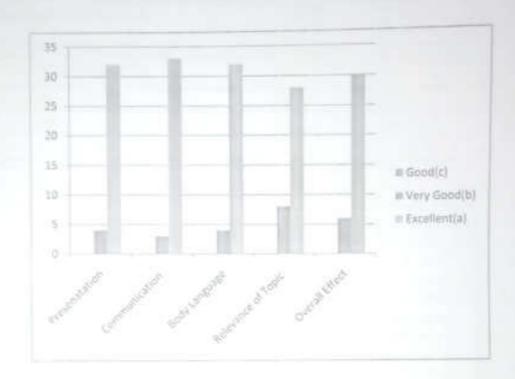

### Feedback Analysis

"Development of Interpersonal Skills(Teaching Staff)"-Mr. Sharad Sunkar

Date-29/4/2015

| Analysis     | Presenatation | Ic            |               |                    |                |
|--------------|---------------|---------------|---------------|--------------------|----------------|
| Good(c)      | - Intation    | Communication | Body Language | Relevance of Topic | Overall Effect |
| Very Good(b) | 1             |               | 1             | 1                  | 1              |
|              | 29            | 19            | 24            | 26                 | 25             |
| Excellent(a) | 36            | 47            | 41            | 1000               |                |