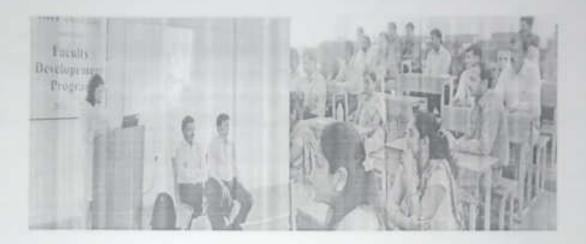

### Faculty Development Program (FDP), 2014-2015

#### **Training Report**

As a part of Faculty Development Program (FDP) and as per the guidelines by Savitribai Phule Pune University, we at MIT ACSC, Alandi (D), Pune has organized a day long training program on "Development of Interpersonal Skills" for Teaching & Non-Teaching Staff in the college auditorium on Friday, 28<sup>th</sup> April, 2015 for teaching & 29<sup>th</sup> April 2015 for Non-Teaching between 9:00 a.m. to 5:00 p.m.