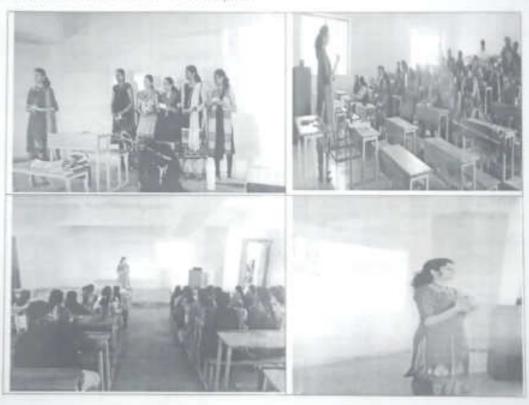

#### **Training Report**

As a part of Faculty Development Program (FDP) and as per the guidelines by Savitribai Phule Pune University, we at MIT ACSC, Alandi (D), Pune has organized a day long training program on "Development of Interpersonal Skills" for Teaching & Non-Teaching Staff in the college auditorium on Friday, 28<sup>th</sup> April, 2015 for teaching & 29<sup>th</sup> April 2015 for Non-Teaching between 9:00 a.m. to 5:00 p.m.

This training was delivered by Ms. Sharad Sunkar, a Corporate trainer from Pune. The training program was totally based on activities for learning and development. The main focus was on Egogram. He had categorized people among following categories of ego. With the egogram analysis the faculties came to know about their strength and weakness and helped to realize different personalities and their characteristics. He also focused on team work. By giving different examples how the assigned work can be completed smoothly on time in a team work by knowing different characteristics of people involved in that team. Some real time examples were given to prove this.

The program was appreciated by all teaching and non-teaching staff. It helped them to handle different kind of people in personal and professional life in appropriate manner.

We look forward for more such type of FDPs at our campus. Mrs. Bareen Shaikh Principal **FDP Coordinator** Individual development always leads to the organizational development