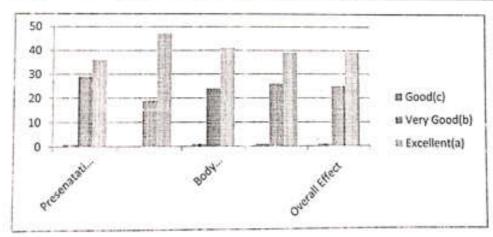

### Feedback Analysis

"Development of Interpersonal Skills(Teaching Staff)"-Mr. Sharad Sunkar

Date-29/4/2015

| Analysis     | Presenatation | Ic            |               |                    |                |
|--------------|---------------|---------------|---------------|--------------------|----------------|
| Good(c)      | - Intation    | Communication | Body Language | Relevance of Topic | Overall Effect |
| Very Good(b) | 1             |               | 1             | 1                  | 1              |
|              | 29            | 19            | 24            | 26                 | 25             |
| Excellent(a) | 36            | 47            | 41            | 1000               |                |