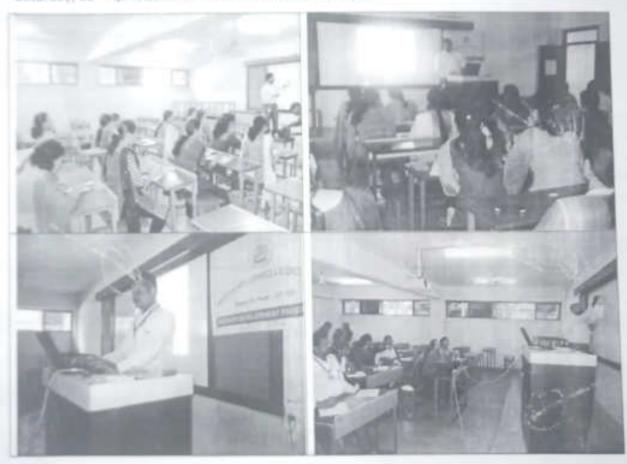

| Menin         | B                |

MIT Arts, Commerce & Science College Alandi, Pune - 412 105.



# Maharashtra Academy of Engineering and Educational Research's

MIT Arts, Commerce and Science College, Alandi (D) – 412 105.

<Professional Development/Training Programs
organised for Teaching and Non-Teaching Staff>

<A. Y. 2015-16>

#### Arts, Commerce & Science College

Faculty Development Program (FDP), 2015-2016

#### **Training Report**

As a part of Faculty Development Program (FDP) and as per the guidelines by University of Pune, we at MIT ACSC, Alandi (D), Pune has organized one day training program on "Review Report Lecture on Recent Software Technologies" for Teaching Staff in the college on Saturday, 23<sup>rd</sup> April, 2016 between 9:00 a.m. to 5:00 p.m.



This training was delivered by three faculty members from Computer Science Department Mr. Ashish Garud, Mr. Mandar Parale and Mr. Vikas Mahandule who had attended 5 days training on "Faculty Development Program" from 1<sup>st</sup> June 2015 to 5<sup>th</sup> June 2015 organized by IGATE Corporate University. The training program was fully based recent software technologies used in IT industries. This training was aimed at understanding object oriented

concepts, Modeling with UML, Good Programming Practices, Agile Methods & Scrum. They have also given introduction to Software Testing Tools, Enterprise Mobility, Cloud Computing, Big Data, and Internet of Things.

Mr. Mandar Parale took presentation on Big Data, Hadoop. He explained various terminologies on big data as well as hadoop such