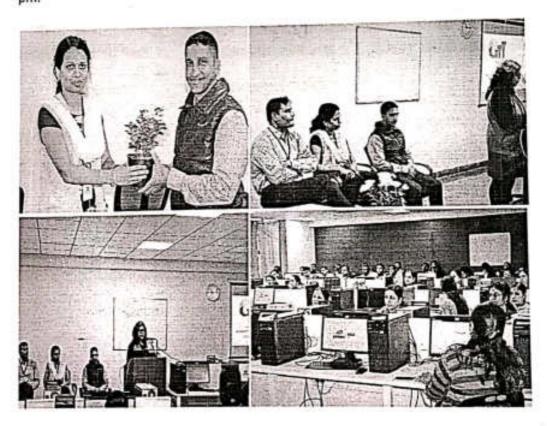

#### **Training Report**

As a part of Faculty Development Program (FDP) and as per the guidelines by Savitribai Phule Pune University, we at MIT ACSC, Alandi (D), Pune has organized a day long training program on "Development of Interpersonal Skills" for Teaching & Non-Teaching Staff in the college auditorium on Friday, 28<sup>th</sup> April, 2015 for teaching & 29<sup>th</sup> April 2015 for Non-Teaching between 9:00 a.m. to 5:00 p.m.

This training was delivered by Ms. Sharad Sunkar, a Corporate trainer from Pune. The training program was totally based on activities for learning and development. The main focus was on Egogram. He had categorized people among following categories of ego. With the egogram analysis the faculties came to know about their strength and weakness and helped to realize different personalities and their characteristics. He also focused on team work. By giving different examples how the assigned work can be completed smoothly on time in a team work by knowing different characteristics of people involved in that team. Some real time examples were given to prove this.

The program was appreciated by all teaching and non-teaching staff. It helped them to handle different kind of people in personal and professional life in appropriate manner.

We look forward for more such type of FDPs at our campus. Mrs. Bareen Shaikh Principal **FDP Coordinator** Individual development always leads to the organizational development