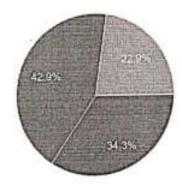

### Feedback Analysis

"Development of Interpersonal Skills(Teaching Staff)"-Mr. Sharad Sunkar

Date-29/4/2015

| Analysis     | Presenatation | Ic            |               |                    |                |
|--------------|---------------|---------------|---------------|--------------------|----------------|
| Good(c)      | - Intation    | Communication | Body Language | Relevance of Topic | Overall Effect |
| Very Good(b) | 1             |               | 1             | 1                  | 1              |
|              | 29            | 19            | 24            | 26                 | 25             |
| Excellent(a) | 36            | 47            | 41            | 1000               |                |