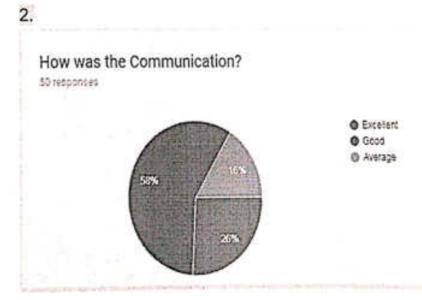

### Feedback Analysis

"Development of Interpersonal Skills(Teaching Staff)"-Mr. Sharad Sunkar

Date-29/4/2015

| Analysis     | Presenatation | Ic            |               |                    |                |
|--------------|---------------|---------------|---------------|--------------------|----------------|
| Good(c)      | - Intation    | Communication | Body Language | Relevance of Topic | Overall Effect |
| Very Good(b) | 1             |               | 1             | 1                  | 1              |
|              | 29            | 19            | 24            | 26                 | 25             |
| Excellent(a) | 36            | 47            | 41            | 1000               |                |