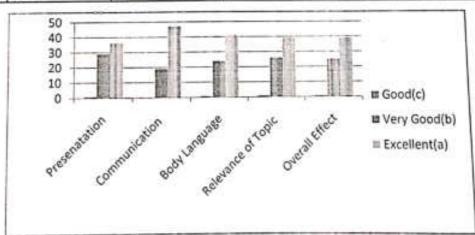

### Feedback Analysis

"Development of Interpersonal Skills(Teaching Staff)"-Mr. Sharad Sunkar

Date-29/4/2015

| Analysis     | Presenatation | Ic            |               |                    |                |
|--------------|---------------|---------------|---------------|--------------------|----------------|
| Good(c)      | - Intation    | Communication | Body Language | Relevance of Topic | Overall Effect |
| Very Good(b) | 1             |               | 1             | 1                  | 1              |
|              | 29            | 19            | 24            | 26                 | 25             |
| Excellent(a) | 36            | 47            | 41            | 1000               |                |