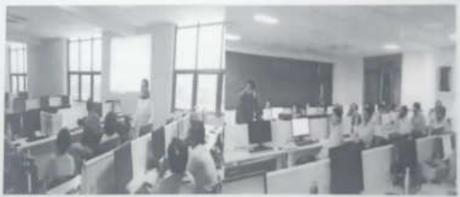

#### **Training Report**

As a part of Faculty Development Program (FDP) and as per the guidelines by Savitribai Phule Pune University, we at MIT ACSC, Alandi (D), Pune has organized a day long training program on "Development of Interpersonal Skills" for Teaching & Non-Teaching Staff in the college auditorium on Friday, 28<sup>th</sup> April, 2015 for teaching & 29<sup>th</sup> April 2015 for Non-Teaching between 9:00 a.m. to 5:00 p.m.

This training was delivered by Ms. Sharad Sunkar, a Corporate trainer from Pune. The training program was totally based on activities for learning and development. The main focus was on Egogram. He had categorized people among following categories of ego. With the egogram analysis the faculties came to know about their strength and weakness and helped to realize different personalities and their characteristics. He also focused on team work. By giving different examples how the assigned work can be completed smoothly on time in a team work by knowing different characteristics of people involved in that team. Some real time examples were given to prove this.