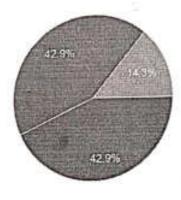

### Feedback Analysis

"Development of Interpersonal Skills(Teaching Staff)"-Mr. Sharad Sunkar

Date-29/4/2015

| Analysis     | Presenatation | Ic            |               |                    |                |
|--------------|---------------|---------------|---------------|--------------------|----------------|
| Good(c)      | - Intation    | Communication | Body Language | Relevance of Topic | Overall Effect |
| Very Good(b) | 1             |               | 1             | 1                  | 1              |
|              | 29            | 19            | 24            | 26                 | 25             |
| Excellent(a) | 36            | 47            | 41            | 1000               |                |