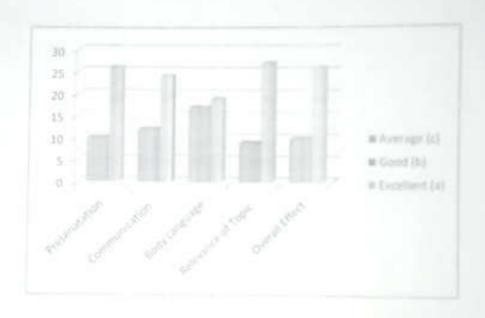

### Feedback Analysis

"Development of Interpersonal Skills(Teaching Staff)"-Mr. Sharad Sunkar

Date-29/4/2015

| Analysis     | Presenatation | Ic            |               |                    |                |
|--------------|---------------|---------------|---------------|--------------------|----------------|
| Good(c)      | - Intation    | Communication | Body Language | Relevance of Topic | Overall Effect |
| Very Good(b) | 1             |               | 1             | 1                  | 1              |
|              | 29            | 19            | 24            | 26                 | 25             |
| Excellent(a) | 36            | 47            | 41            | 1000               |                |