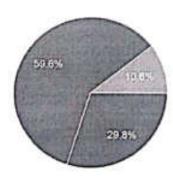

### Feedback Analysis

"Development of Interpersonal Skills(Teaching Staff)"-Mr. Sharad Sunkar

Date-29/4/2015

| Analysis     | Presenatation | Ic            |               |                    |                |
|--------------|---------------|---------------|---------------|--------------------|----------------|
| Good(c)      | - Intation    | Communication | Body Language | Relevance of Topic | Overall Effect |
| Very Good(b) | 1             |               | 1             | 1                  | 1              |
|              | 29            | 19            | 24            | 26                 | 25             |
| Excellent(a) | 36            | 47            | 41            | 1000               |                |