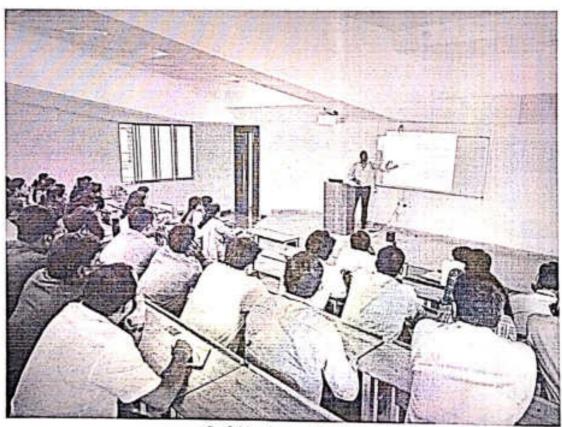

#### **Training Report**

As a part of Faculty Development Program (FDP) and as per the guidelines by Savitribai Phule Pune University, we at MIT ACSC, Alandi (D), Pune has organized a day long training program on "Development of Interpersonal Skills" for Teaching & Non-Teaching Staff in the college auditorium on Friday, 28<sup>th</sup> April, 2015 for teaching & 29<sup>th</sup> April 2015 for Non-Teaching between 9:00 a.m. to 5:00 p.m.

This training was delivered by Ms. Sharad Sunkar, a Corporate trainer from Pune. The training program was totally based on activities for learning and development. The main focus was on Egogram. He had categorized people among following categories of ego. With the egogram analysis the faculties came to know about their strength and weakness and helped to realize different personalities and their characteristics. He also focused on team work. By giving different examples how the assigned work can be completed smoothly on time in a team work by knowing different characteristics of people involved in that team. Some real time examples were given to prove this.