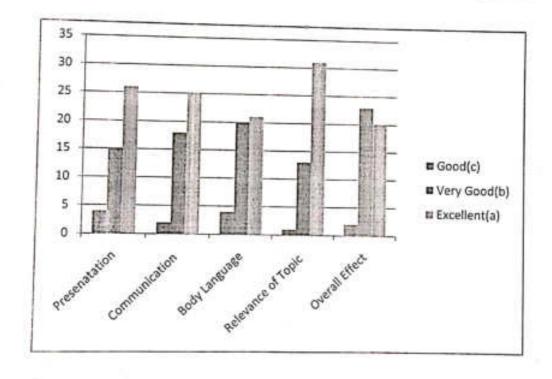

### Feedback Analysis

"Development of Interpersonal Skills(Teaching Staff)"-Mr. Sharad Sunkar

Date-29/4/2015

| Analysis     | Presenatation | Ic            |               |                    |                |
|--------------|---------------|---------------|---------------|--------------------|----------------|
| Good(c)      | - Intation    | Communication | Body Language | Relevance of Topic | Overall Effect |
| Very Good(b) | 1             |               | 1             | 1                  | 1              |
|              | 29            | 19            | 24            | 26                 | 25             |
| Excellent(a) | 36            | 47            | 41            | 1000               |                |