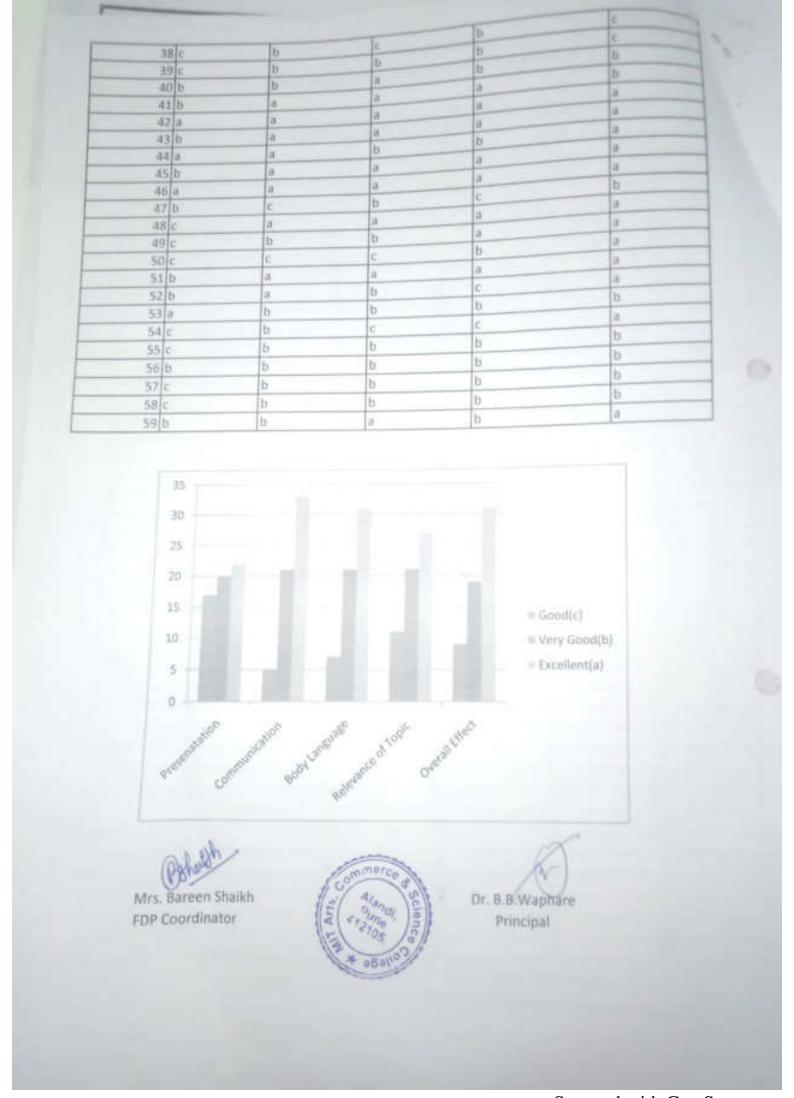

### Feedback Analysis

"Development of Interpersonal Skills(Teaching Staff)"-Mr. Sharad Sunkar

Date-29/4/2015

| Analysis     | Presenatation | Ic            |               |                    |                |
|--------------|---------------|---------------|---------------|--------------------|----------------|
| Good(c)      | - Intation    | Communication | Body Language | Relevance of Topic | Overall Effect |
| Very Good(b) | 1             |               | 1             | 1                  | 1              |
|              | 29            | 19            | 24            | 26                 | 25             |
| Excellent(a) | 36            | 47            | 41            | 1000               |                |