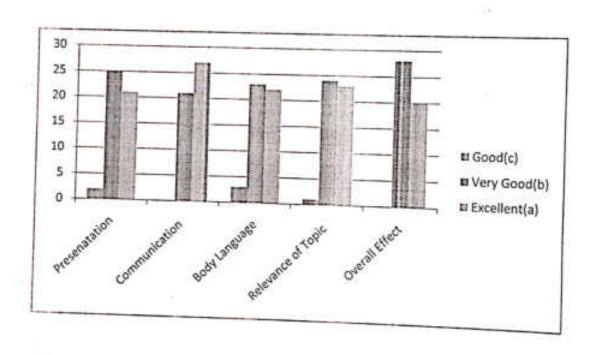

### Feedback Analysis

"Development of Interpersonal Skills(Teaching Staff)"-Mr. Sharad Sunkar

Date-29/4/2015

| Analysis     | Presenatation | Ic            |               |                    |                |
|--------------|---------------|---------------|---------------|--------------------|----------------|
| Good(c)      | - Intation    | Communication | Body Language | Relevance of Topic | Overall Effect |
| Very Good(b) | 1             |               | 1             | 1                  | 1              |
|              | 29            | 19            | 24            | 26                 | 25             |
| Excellent(a) | 36            | 47            | 41            | 1000               |                |