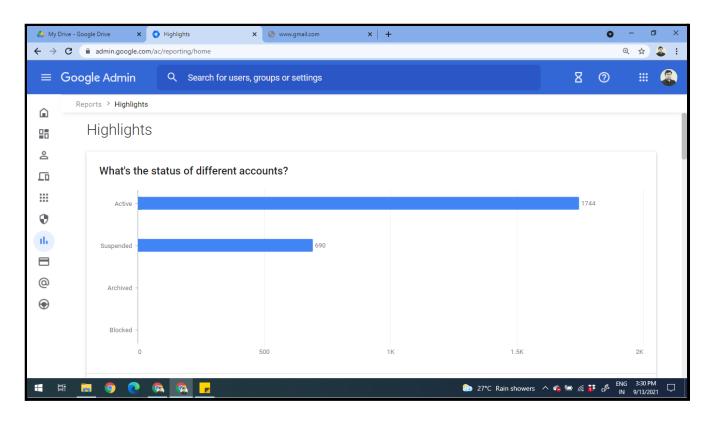

o. |
|---------|---------------------------------------------------|----------|
| 01      | GSuite - Google Suite For Education               | 3        |
| 02      | Mahasoft - Institute Application Software         | 4        |
| 03      | AutoLib- Library Automation                       | 7        |
| 04      | Saral - Payroll Solutions                         | 8        |
| 05      | Tally - Accounting Software                       | 10       |
| 06      | Epravesh - Online Admission Portal                | 12       |
| 07      | ExtraaEdge - A Lead Management Software           | 13       |
| 08      | Eklavya- Online Entrance Exam Portal              | 14       |
| 09      | Moodle-Intranet (For Online Internal Examination) | 15       |

#### **GSuite-Google Suite For Education**





# **Mahasoft - Institute Application Software**











#### **Autolib-Library Management Software**









## **Saral- Payroll Solution**





# **Tally - Accounting Software**





#### **EPravesh-Online Admission**



## **ExtraaEdge-Lead Management Software**



#### **Eklavya- Online Entrance Exam Portal**



#### **Moodle For Online Internal Examination**