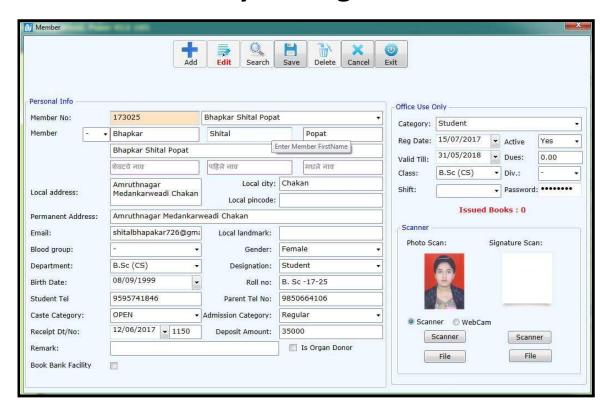

uite For Education               | 3        |
| 02      | Mahasoft - Institute Application Software         | 4        |
| 03      | AutoLib- Library Automation                       | 7        |
| 04      | Saral - Payroll Solutions                         | 8        |
| 05      | Tally - Accounting Software                       | 10       |
| 06      | Epravesh - Online Admission Portal                | 12       |
| 07      | ExtraaEdge - A Lead Management Software           | 13       |
| 08      | Eklavya- Online Entrance Exam Portal              | 14       |
| 09      | Moodle-Intranet (For Online Internal Examination) | 15       |

#### **GSuite-Google Suite For Education**





# **Mahasoft - Institute Application Software**











#### **Autolib-Library Management Software**









## **Saral- Payroll Solution**





# **Tally - Accounting Software**





#### **EPravesh-Online Admission**



## **ExtraaEdge-Lead Management Software**



#### **Eklavya- Online Entrance Exam Portal**



#### **Moodle For Online Internal Examination**