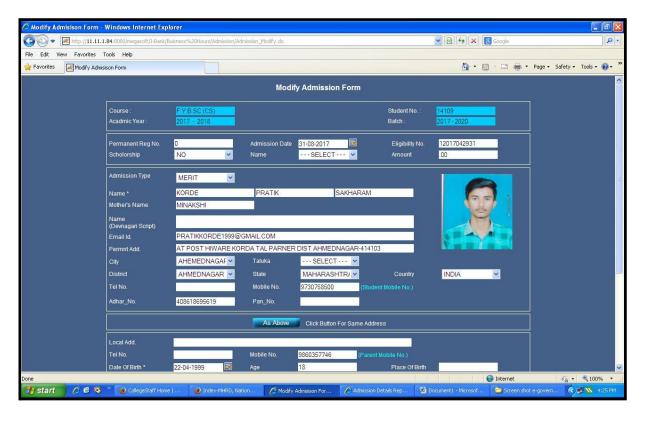

--------|----------|
| 01      | GSuite - Google Suite For Education               | 3        |
| 02      | Mahasoft - Institute Application Software         | 4        |
| 03      | AutoLib- Library Automation                       | 7        |
| 04      | Saral - Payroll Solutions                         | 8        |
| 05      | Tally - Accounting Software                       | 10       |
| 06      | Epravesh - Online Admission Portal                | 12       |
| 07      | ExtraaEdge - A Lead Management Software           | 13       |
| 08      | Eklavya- Online Entrance Exam Portal              | 14       |
| 09      | Moodle-Intranet (For Online Internal Examination) | 15       |

#### **GSuite-Google Suite For Education**





# **Mahasoft - Institute Application Software**











#### **Autolib-Library Management Software**









## **Saral- Payroll Solution**





# **Tally - Accounting Software**





#### **EPravesh-Online Admission**



## **ExtraaEdge-Lead Management Software**



#### **Eklavya- Online Entrance Exam Portal**



#### **Moodle For Online Internal Examination**