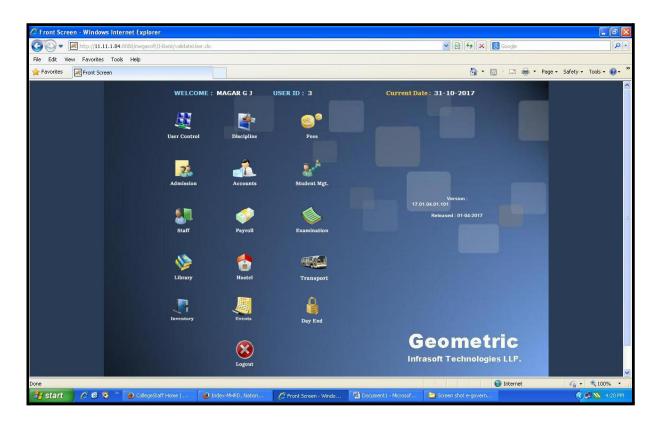

------------|----------|
| 01      | GSuite - Google Suite For Education               | 3        |
| 02      | Mahasoft - Institute Application Software         | 4        |
| 03      | AutoLib- Library Automation                       | 7        |
| 04      | Saral - Payroll Solutions                         | 8        |
| 05      | Tally - Accounting Software                       | 10       |
| 06      | Epravesh - Online Admission Portal                | 12       |
| 07      | ExtraaEdge - A Lead Management Software           | 13       |
| 08      | Eklavya- Online Entrance Exam Portal              | 14       |
| 09      | Moodle-Intranet (For Online Internal Examination) | 15       |

#### **GSuite-Google Suite For Education**





# **Mahasoft - Institute Application Software**











#### **Autolib-Library Management Software**









## **Saral- Payroll Solution**





# **Tally - Accounting Software**





#### **EPravesh-Online Admission**



## **ExtraaEdge-Lead Management Software**



#### **Eklavya- Online Entrance Exam Portal**



#### **Moodle For Online Internal Examination**