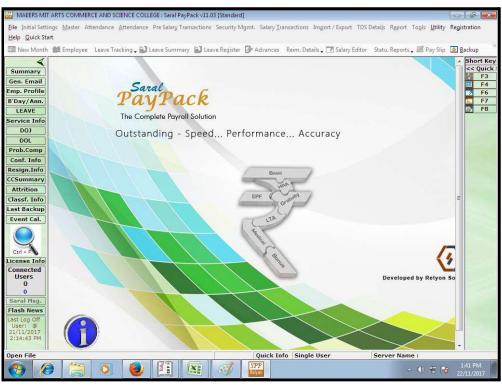

|
| 02      | Mahasoft - Institute Application Software         | 4        |
| 03      | AutoLib- Library Automation                       | 7        |
| 04      | Saral - Payroll Solutions                         | 8        |
| 05      | Tally - Accounting Software                       | 10       |
| 06      | Epravesh - Online Admission Portal                | 12       |
| 07      | ExtraaEdge - A Lead Management Software           | 13       |
| 08      | Eklavya- Online Entrance Exam Portal              | 14       |
| 09      | Moodle-Intranet (For Online Internal Examination) | 15       |

#### **GSuite-Google Suite For Education**





# **Mahasoft - Institute Application Software**











#### **Autolib-Library Management Software**









## **Saral- Payroll Solution**





# **Tally - Accounting Software**





#### **EPravesh-Online Admission**



## **ExtraaEdge-Lead Management Software**



#### **Eklavya- Online Entrance Exam Portal**



#### **Moodle For Online Internal Examination**