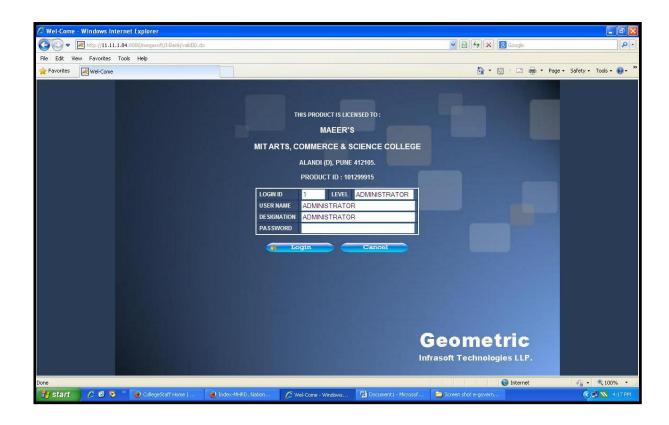

--------------|----------|
| 01      | GSuite - Google Suite For Education               | 3        |
| 02      | Mahasoft - Institute Application Software         | 4        |
| 03      | AutoLib- Library Automation                       | 7        |
| 04      | Saral - Payroll Solutions                         | 8        |
| 05      | Tally - Accounting Software                       | 10       |
| 06      | Epravesh - Online Admission Portal                | 12       |
| 07      | ExtraaEdge - A Lead Management Software           | 13       |
| 08      | Eklavya- Online Entrance Exam Portal              | 14       |
| 09      | Moodle-Intranet (For Online Internal Examination) | 15       |

#### **GSuite-Google Suite For Education**





# **Mahasoft - Institute Application Software**











#### **Autolib-Library Management Software**









## **Saral- Payroll Solution**





# **Tally - Accounting Software**





#### **EPravesh-Online Admission**



## **ExtraaEdge-Lead Management Software**



#### **Eklavya- Online Entrance Exam Portal**



#### **Moodle For Online Internal Examination**