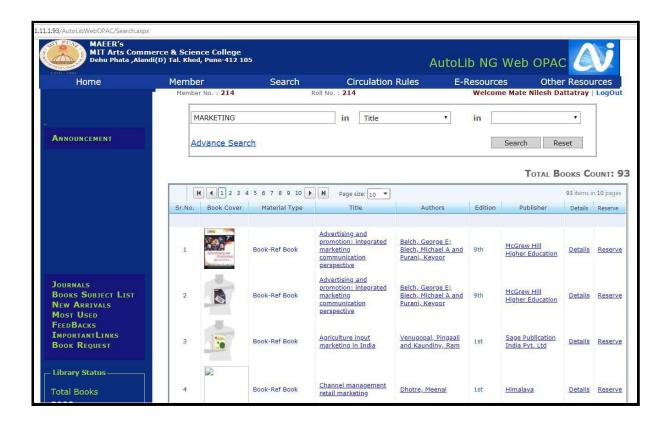

or Education               | 3        |
| 02      | Mahasoft - Institute Application Software         | 4        |
| 03      | AutoLib- Library Automation                       | 7        |
| 04      | Saral - Payroll Solutions                         | 8        |
| 05      | Tally - Accounting Software                       | 10       |
| 06      | Epravesh - Online Admission Portal                | 12       |
| 07      | ExtraaEdge - A Lead Management Software           | 13       |
| 08      | Eklavya- Online Entrance Exam Portal              | 14       |
| 09      | Moodle-Intranet (For Online Internal Examination) | 15       |

#### **GSuite-Google Suite For Education**





# **Mahasoft - Institute Application Software**











#### **Autolib-Library Management Software**









## **Saral- Payroll Solution**





# **Tally - Accounting Software**





#### **EPravesh-Online Admission**



## **ExtraaEdge-Lead Management Software**



#### **Eklavya- Online Entrance Exam Portal**



#### **Moodle For Online Internal Examination**