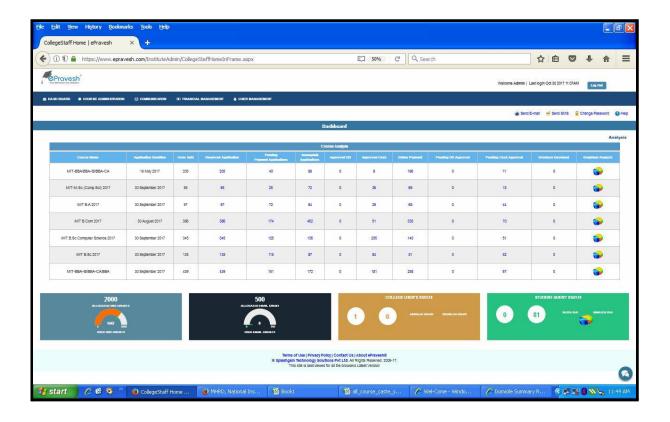

|
| 03      | AutoLib- Library Automation                       | 7        |
| 04      | Saral - Payroll Solutions                         | 8        |
| 05      | Tally - Accounting Software                       | 10       |
| 06      | Epravesh - Online Admission Portal                | 12       |
| 07      | ExtraaEdge - A Lead Management Software           | 13       |
| 08      | Eklavya- Online Entrance Exam Portal              | 14       |
| 09      | Moodle-Intranet (For Online Internal Examination) | 15       |

#### **GSuite-Google Suite For Education**





# **Mahasoft - Institute Application Software**











#### **Autolib-Library Management Software**









## **Saral- Payroll Solution**





# **Tally - Accounting Software**





#### **EPravesh-Online Admission**



## **ExtraaEdge-Lead Management Software**



#### **Eklavya- Online Entrance Exam Portal**



#### **Moodle For Online Internal Examination**