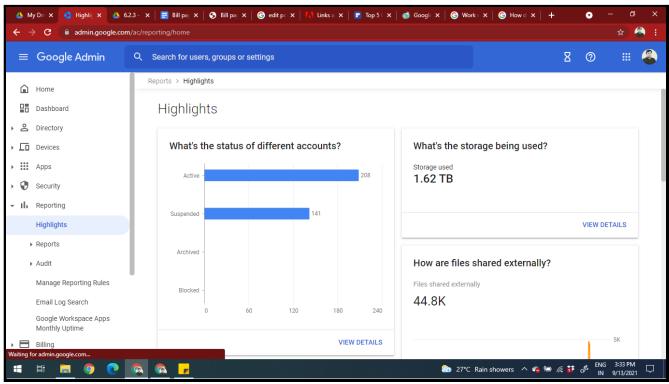

|
|---------|---------------------------------------------------|----------|
| 01      | GSuite - Google Suite For Education               | 3        |
| 02      | Mahasoft - Institute Application Software         | 4        |
| 03      | AutoLib- Library Automation                       | 7        |
| 04      | Saral - Payroll Solutions                         | 8        |
| 05      | Tally - Accounting Software                       | 10       |
| 06      | Epravesh - Online Admission Portal                | 12       |
| 07      | ExtraaEdge - A Lead Management Software           | 13       |
| 08      | Eklavya- Online Entrance Exam Portal              | 14       |
| 09      | Moodle-Intranet (For Online Internal Examination) | 15       |

#### **GSuite-Google Suite For Education**





# **Mahasoft - Institute Application Software**











#### **Autolib-Library Management Software**









## **Saral- Payroll Solution**





# **Tally - Accounting Software**





#### **EPravesh-Online Admission**



## **ExtraaEdge-Lead Management Software**



#### **Eklavya- Online Entrance Exam Portal**



#### **Moodle For Online Internal Examination**