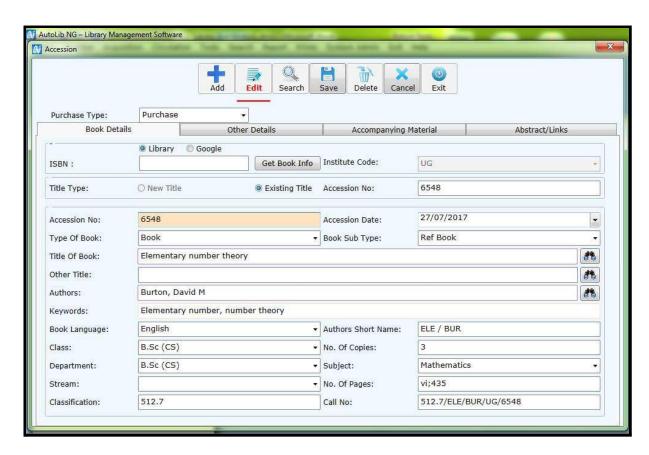

te For Education               | 3        |
| 02      | Mahasoft - Institute Application Software         | 4        |
| 03      | AutoLib- Library Automation                       | 7        |
| 04      | Saral - Payroll Solutions                         | 8        |
| 05      | Tally - Accounting Software                       | 10       |
| 06      | Epravesh - Online Admission Portal                | 12       |
| 07      | ExtraaEdge - A Lead Management Software           | 13       |
| 08      | Eklavya- Online Entrance Exam Portal              | 14       |
| 09      | Moodle-Intranet (For Online Internal Examination) | 15       |

#### **GSuite-Google Suite For Education**





# **Mahasoft - Institute Application Software**











#### **Autolib-Library Management Software**









## **Saral- Payroll Solution**





# **Tally - Accounting Software**





#### **EPravesh-Online Admission**



## **ExtraaEdge-Lead Management Software**



#### **Eklavya- Online Entrance Exam Portal**



#### **Moodle For Online Internal Examination**