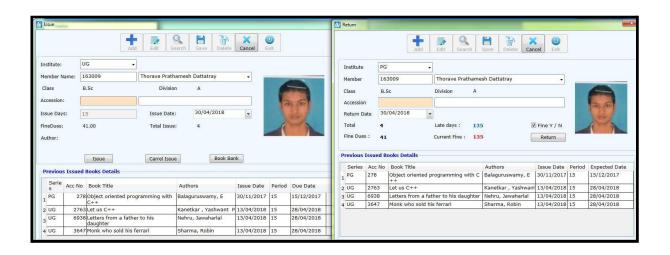

For Education               | 3        |
| 02      | Mahasoft - Institute Application Software         | 4        |
| 03      | AutoLib- Library Automation                       | 7        |
| 04      | Saral - Payroll Solutions                         | 8        |
| 05      | Tally - Accounting Software                       | 10       |
| 06      | Epravesh - Online Admission Portal                | 12       |
| 07      | ExtraaEdge - A Lead Management Software           | 13       |
| 08      | Eklavya- Online Entrance Exam Portal              | 14       |
| 09      | Moodle-Intranet (For Online Internal Examination) | 15       |

#### **GSuite-Google Suite For Education**





# **Mahasoft - Institute Application Software**











#### **Autolib-Library Management Software**









## **Saral- Payroll Solution**





# **Tally - Accounting Software**





#### **EPravesh-Online Admission**



## **ExtraaEdge-Lead Management Software**



#### **Eklavya- Online Entrance Exam Portal**



#### **Moodle For Online Internal Examination**