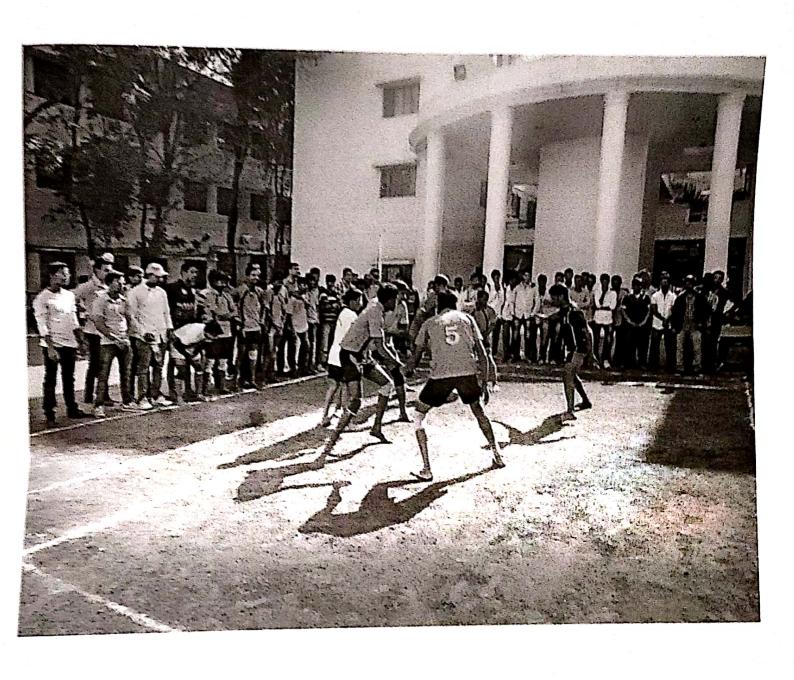

Description- Every year the college conducts Annual Sports where Tug of War is the most popular game. Kabaddi was held between 19<sup>th</sup> Jan 2018 to 21<sup>st</sup> Jan 2018. There were total of 8 boys team and 5 girls team. The winners were felicitated during the Annual Social gathering.