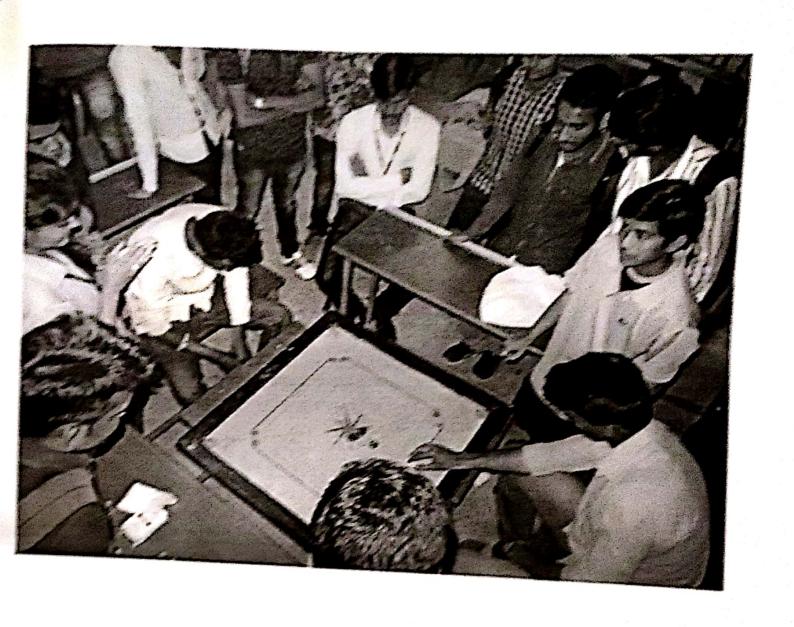

Schedule for the Girls competitions is as follows:

| Sr.<br>No | GAME               | DATE &<br>TIMING                         | COORDINATORS                                                                                                                        | SI   |
|-----------|--------------------|------------------------------------------|-------------------------------------------------------------------------------------------------------------------------------------|------|
| 1)        | THROW BALL (Girls) | 19/01/2018<br>Reporting<br>time 8.30 am. | Mrs. Shital Gotekar (C)<br>Mrs. Vaishali Kherdekar.<br>Mrs. Shubhangi Gaikar.                                                       | dis  |
| 2)        | CARROM (Girls)     | 19/01/2018<br>Reporting<br>time 8.30 am. | Dr. Padmavati Undale.  Mrs. Bareen Shaikh (C)  Mrs. Manjula Chodhary.  Mrs. Anupama A.                                              | Og.  |
| 3)        | TUG OF WAR (Girls) | 19/01/2018<br>Reporting<br>time 8.30 am. | Mrs. Sangeeta Borde.  Mrs. Kavita Mahajan. (C)  Mrs. Vidhya Chandgude.  Mrs. Rashmi Deshmukh.                                       | A A  |
| 5)        | CHESS (Girls)      | 20/01/2018<br>Reporting<br>time 8.30 am. | Mrs. Savita Mohurle.  Dr. Richa Purohit (C)  Mrs. Sushma Chalke.  Mrs. Kavita Shinde.  Mrs. Swapna Kulkarni.                        | Di   |
| "         | KABBADI (Girls)    | 20/01/2018<br>Reporting<br>time 8.30 am. | Mrs. Swapha Kulkarni. Mrs. Sangeeta Birajdar. (C) Mrs. Khurana Hemlata. Mrs. Kalpana Lamture. Mrs. Kirti Daradi. Mrs. Archana Aher. | Mile |