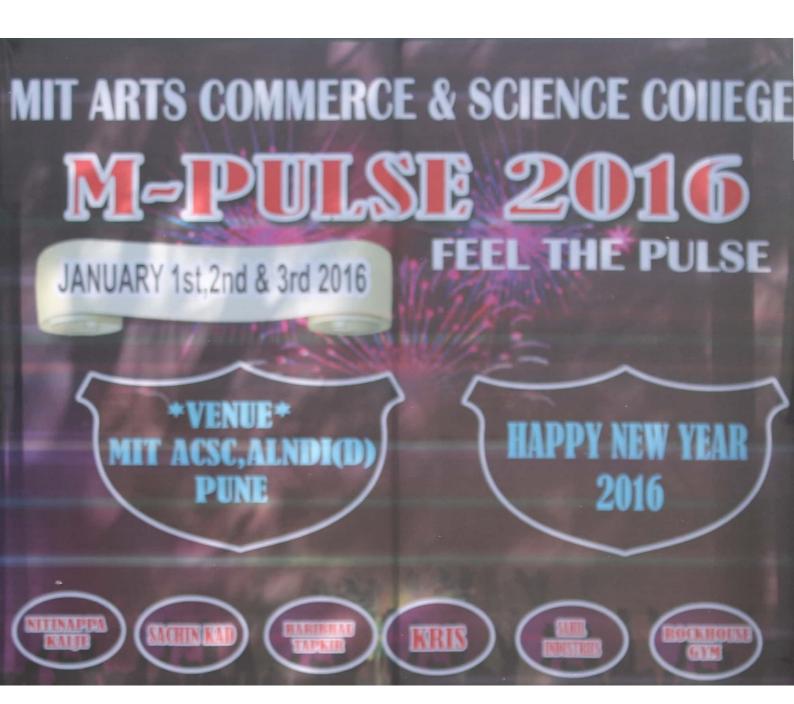

## Maharashtra Academy of Engineering and Educational Research's

MIT Arts, Commerce and Science College, Alandi (D) - 412 105.

<Sports & Cultural Competitions>

<2015-16>

Date: 15/01/2016

## Annual Sports 2015-16

All the staff members of MIT ACSC are hereby informed, that college has organized 'KSHITIJ Annual Sports Day, during 22<sup>nd</sup>, 23<sup>rd</sup> and 24<sup>th</sup> of January 2016.. Following is the list of Coordinator & members for various games. Students can contact to respective Co-ordinator of events.