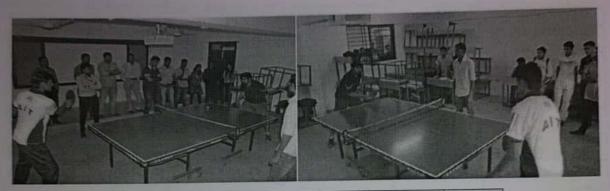

#### **Report on Table Tennis**

Date: 27-Jan-2016

#### 2. To increase team spirit of students

Description- This year, College had organized Annual Sports Day on 22<sup>nd</sup>,23<sup>rd</sup> and 24<sup>th</sup> Jan 2016. Table tennis had conducted on 22<sup>nd</sup> Jan 2016. Total 51 students have participated in this event. In that 25 are boys and 26 are girls. The winners of the Table Tennis are as follows:

Total Participants: 25 boys + 26 girls

| 12      | <b>Table Tennis Boys</b> |         |               |        |
|---------|--------------------------|---------|---------------|--------|
| Sr. No. | Rank                     | Members | Names         | Class  |
| 1       | Winner                   | 1       | Ankit Singh   | SYBCOM |
| 2       | 1st Runner Up            | 1       | Nikhil Gawade | TYBCA  |

| 13       | Table Tennis Girls |         | None         | Class     |
|----------|--------------------|---------|--------------|-----------|
| Sr. No.  | Rank               | Members | Names        |           |
| DI. 190. | Tum                | 1       | Beaulah      | FYMCA     |
| 1        | Winner             | 1       |              |           |
|          |                    | 1       | Taizin Momin | FYMSc(CS) |
| 2        | 1st Runner Up      |         |              |           |