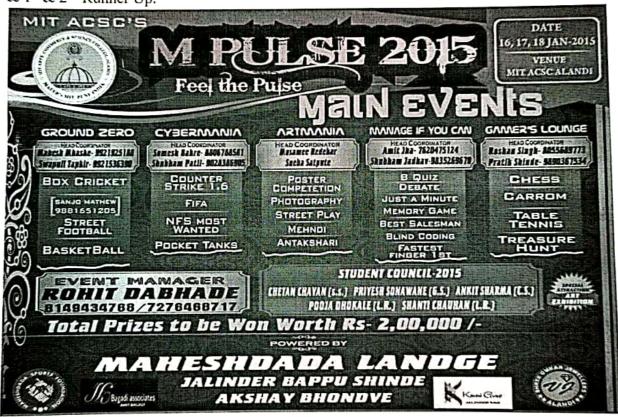

ary to 18<sup>th</sup> January 2015 instead of during 9<sup>th</sup> January to 11<sup>th</sup> January 2015. Mr Pawar B.B, will be the coordinator for the M-Pulse event

Mr. Pawar B.B. (M-Pulse Coordinator)

Prof. Dr. B. B. Waphare Principal

## M-Pulse 2015

## Intercollegiate Event

MIT Arts, Commerce & Science College, Alandi (D.) had organized Intercollegiate Event M-Pulse 2015. A Three day Event with Inaugural Function scheduled on 16th Jan. 2015 at 10:30AM.

Following events have been conducted; spread over THREE Days from 16<sup>th</sup> Jan. to 18<sup>th</sup> Jan. 2015. 700+ Students from 15+ colleges participated enthusiastically in the Event. Trophies and Cash prizes worth Rs. 51,000/- (Fifty One Thousand only) given to all Winners & 1<sup>st</sup> & 2<sup>nd</sup> Runner Up.



#### SCHEDULE M-PULSE 2015

| Sr.<br>No. | Event        | Sub Event             | Day      | Date        | Venue           |
|------------|--------------|-----------------------|----------|-------------|-----------------|
|            |              | Mehndi                | Friday   | 16 Jan 2015 | LAWN            |
|            |              | Photography           | Saturday | 16 Jan 2015 | BM09            |
| A          | Art<br>Mania | Poster<br>Competition | Saturday | 17 Jan 2015 | BM08            |
|            |              | Antakshari            | Saturday | 17 Jan 2015 | SEMINAR<br>HALL |

|    |              | Street Play             | Sunday           | 18 Jan 2015    | LAWN            |
|----|--------------|-------------------------|------------------|----------------|--