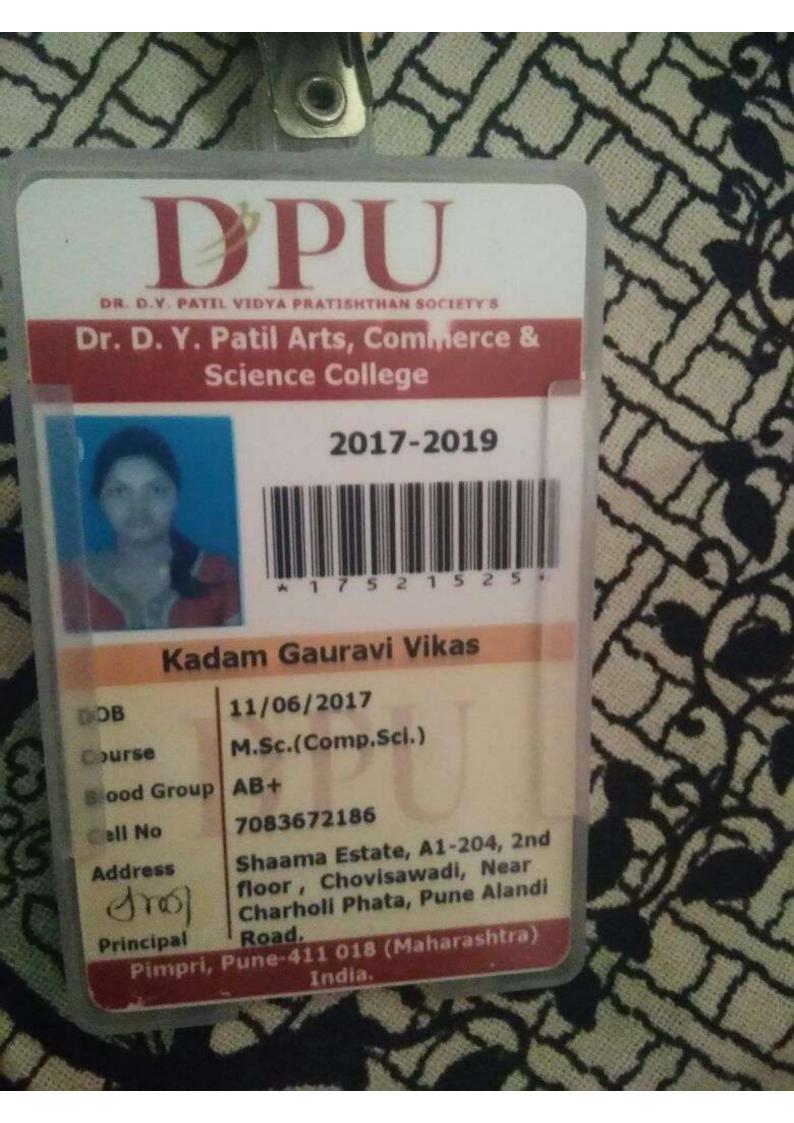

## PPU

DR. D.Y. PATIL VIDYA PRATISHTHAN SOCIETY'S

Dr. D. Y. Patil Science & Computer
Science College

2017-2018

#### Jadhav Pooja Rajkumar

DOL

10/07/1996

Course

M.C.S

Blood Group

A+

Cell No

7276066662

Address

laxmi Niwas ,At Post

lung

Chikhali Jadhavwadi (Wadachamala),Tal.

Principal

Akurdi, Pune-411 044 (Maharashtra) India.

Dr. D. Y. Patil Arts, Commerce & Science College