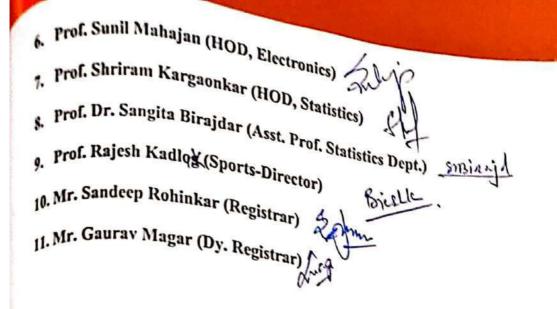

# Notice No. 19 Student Grievance Redressal Committee

Student Grievance Redressal Committee is formed & following are the committee members for the academic year 2018-19:

| Sl.No. | Name                                                                                                                                                                                                                                                                                                                                                                                                                                                                                                                                                                                                                                                                                                | Designation                          | Role in the Committee |
|--------|-----------------------------------------------------------------------------------------------------------------------------------------------------------------------------------------------------------------------------------------------------------------------------------------------------------------------------------------------------------------------------------------------------------------------------------------------------------------------------------------------------------------------------------------------------------------------------------------------------------------------------------------------------------------------------------------------------|--------------------------------------|-----------------------|
| 1      | Dr. B. B. Waphare                                                                                                                                                                                                                                                                                                                                                                                                                                                                                                                                                                                                                                                                                   | Principal                            |                       |
| 2      | Mrs. Akshada Kulkarni                                                                                                                                                                                                                                                                                                                                                                                                                                                                                                                                                                                                                                                                               | HOD, Computer Application            | Chairman              |
| 3      | Mrs. Rashmi Lad                                                                                                                                                                                                                                                                                                                                                                                                                                                                                                                                                                                                                                                                                     |                                      | Co-ordinator          |
| 4      |                                                                                                                                                                                                                                                                                                                                                                                                                                                                                                                                                                                                                                                                                                     | HOD, Computer Science                | Member                |
|        | Mr. Sunil Mahajan                                                                                                                                                                                                                                                                                                                                                                                                                                                                                                                                                                                                                                                                                   | HOD, Electronics                     | Member                |
| 5      | Mrs. Manasi Atitkar                                                                                                                                                                                                                                                                                                                                                                                                                                                                                                                                                                                                                                                                                 | HOD, Arts & Commerce                 | Member                |
| 6      | Mr. Sharad Kadam                                                                                                                                                                                                                                                                                                                                                                                                                                                                                                                                                                                                                                                                                    | Asst. Prof., Business Administration |                       |
| 7      | Mr. Hariom Garg                                                                                                                                                                                                                                                                                                                                                                                                                                                                                                                                                                                                                                                                                     | Student (TY B.Sc. (CS)               | Member                |
| 8      | Mr. Shivpratap Singh                                                                                                                                                                                                                                                                                                                                                                                                                                                                                                                                                                                                                                                                                |                                      | Member                |
| 9      | Ms. Amruta Phadtare                                                                                                                                                                                                                                                                                                                                                                                                                                                                                                                                                                                                                                                                                 | Student (TY BBA(CA)                  | Member                |
| 10     | and the second se | Student (TY B.Com.)                  | Member                |
| 10     | Ms. Vrushali Dorge                                                                                                                                                                                                                                                                                                                                                                                                                                                                                                                                                                                                                                                                                  | Student (TY BBA)                     | Member                |