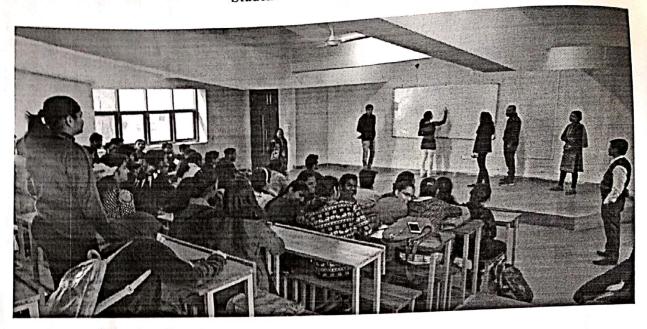

### Competitive Examination Guidance Center

All the students are hereby informed that the Competitive Examination Guidance Center in association with Alumni Committee of our college is organizing Felicitation Ceremony of our Alumni Ms. Pooja Gandekar on September 3, 2018 for her achievement in MPSC Exam -2017, scoring 8<sup>th</sup> rank in girls for STI post. The Felicitation ceremony will be followed by a motivational speech by Ms. Pooja Gandekar on "Journey of Success to MPSC." All the interested students are requested to enroll their names for attending this function to following faculty members.