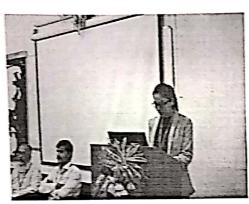

### Competitive Examination Guidance Center

All the students are hereby informed that the Competitive Examination Guidance Center in association with Alumni Committee of our college is organizing Felicitation Ceremony of our Alumni Ms. Pooja Gandekar on September 3, 2018 for her achievement in MPSC Exam -2017, scoring 8<sup>th</sup> rank in girls for STI post. The Felicitation ceremony will be followed by a motivational speech by Ms. Pooja Gandekar on "Journey of Success to MPSC." All the interested students are requested to enroll their names for attending this function to following faculty members.