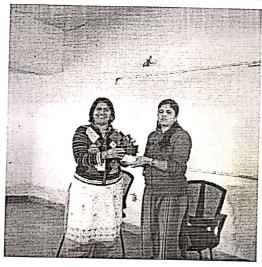

### Competitive Examination Guidance Center

All the students are hereby informed that the Competitive Examination Guidance Center in association with Alumni Committee of our college is organizing Felicitation Ceremony of our Alumni Ms. Pooja Gandekar on September 3, 2018 for her achievement in MPSC Exam -2017, scoring 8<sup>th</sup> rank in girls for STI post. The Felicitation ceremony will be followed by a motivational speech by Ms. Pooja Gandekar on "Journey of Success to MPSC." All the interested students are requested to enroll their names for attending this function to following faculty members.