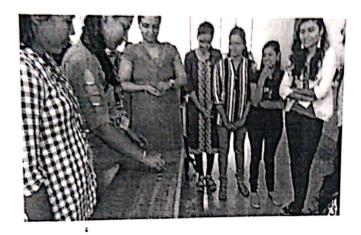

### Competitive Examination Guidance Center

All the students are hereby informed that the Competitive Examination Guidance Center in association with Alumni Committee of our college is organizing Felicitation Ceremony of our Alumni Ms. Pooja Gandekar on September 3, 2018 for her achievement in MPSC Exam -2017, scoring 8<sup>th</sup> rank in girls for STI post. The Felicitation ceremony will be followed by a motivational speech by Ms. Pooja Gandekar on "Journey of Success to MPSC." All the interested students are requested to enroll their names for attending this function to following faculty members.

5. Prof. Dr. Padmavati Undale (Department of Arts & Commerce)

Venue – GRN 001 Date – 03/09/2018 Time – 11.00 am

Dr. Sangita Birajdar

Coordinator,

Competitive Examination Guidance Center

Prof. Dr. B. B. Waphare Principal