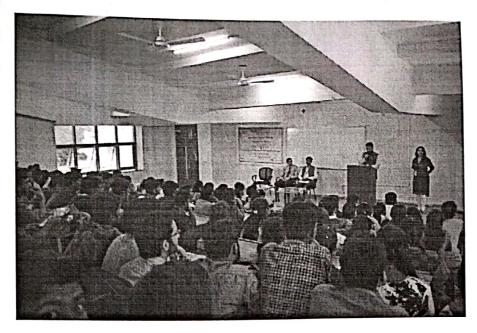

### Competitive Examination Guidance Center

All the students are hereby informed that the Competitive Examination Guidance Center in association with Alumni Committee of our college is organizing Felicitation Ceremony of our Alumni Ms. Pooja Gandekar on September 3, 2018 for her achievement in MPSC Exam -2017, scoring 8<sup>th</sup> rank in girls for STI post. The Felicitation ceremony will be followed by a motivational speech by Ms. Pooja Gandekar on "Journey of Success to MPSC." All the interested students are requested to enroll their names for attending this function to following faculty members.