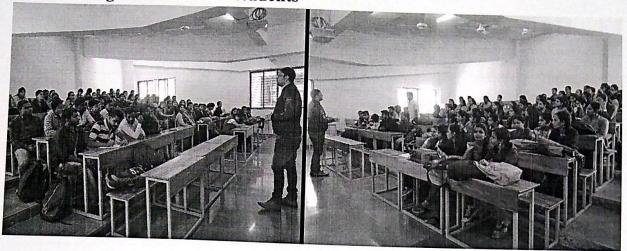

### Competitive Examination Guidance Center

All the students are hereby informed that the Competitive Examination Guidance Center in association with Alumni Committee of our college is organizing Felicitation Ceremony of our Alumni Ms. Pooja Gandekar on September 3, 2018 for her achievement in MPSC Exam -2017, scoring 8<sup>th</sup> rank in girls for STI post. The Felicitation ceremony will be followed by a motivational speech by Ms. Pooja Gandekar on "Journey of Success to MPSC." All the interested students are requested to enroll their names for attending this function to following faculty members.