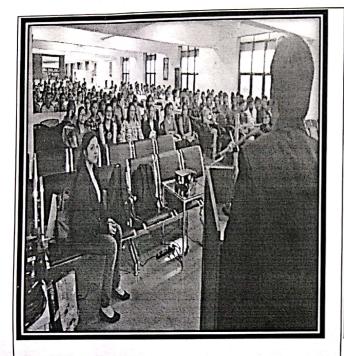

### Competitive Examination Guidance Center

All the students are hereby informed that the Competitive Examination Guidance Center in association with Alumni Committee of our college is organizing Felicitation Ceremony of our Alumni Ms. Pooja Gandekar on September 3, 2018 for her achievement in MPSC Exam -2017, scoring 8<sup>th</sup> rank in girls for STI post. The Felicitation ceremony will be followed by a motivational speech by Ms. Pooja Gandekar on "Journey of Success to MPSC." All the interested students are requested to enroll their names for attending this function to following faculty members.