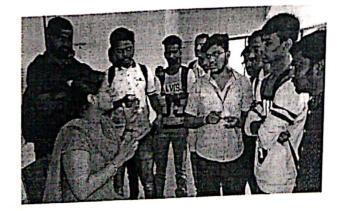

### Competitive Examination Guidance Center

All the students are hereby informed that the Competitive Examination Guidance Center in association with Alumni Committee of our college is organizing Felicitation Ceremony of our Alumni Ms. Pooja Gandekar on September 3, 2018 for her achievement in MPSC Exam -2017, scoring 8<sup>th</sup> rank in girls for STI post. The Felicitation ceremony will be followed by a motivational speech by Ms. Pooja Gandekar on "Journey of Success to MPSC." All the interested students are requested to enroll their names for attending this function to following faculty members.

5. Prof. Dr. Padmavati Undale (Department of Arts & Commerce)

Venue – GRN 001 Date – 03/09/2018 Time – 11.00 am

Dr. Sangita Birajdar

Coordinator,

Competitive Examination Guidance Center

Prof. Dr. B. B. Waphare Principal