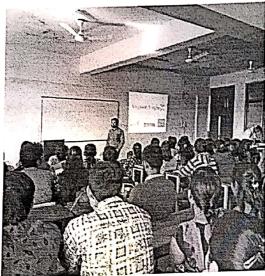

### Competitive Examination Guidance Center

All the students are hereby informed that the Competitive Examination Guidance Center in association with Alumni Committee of our college is organizing Felicitation Ceremony of our Alumni Ms. Pooja Gandekar on September 3, 2018 for her achievement in MPSC Exam -2017, scoring 8<sup>th</sup> rank in girls for STI post. The Felicitation ceremony will be followed by a motivational speech by Ms. Pooja Gandekar on "Journey of Success to MPSC." All the interested students are requested to enroll their names for attending this function to following faculty members.