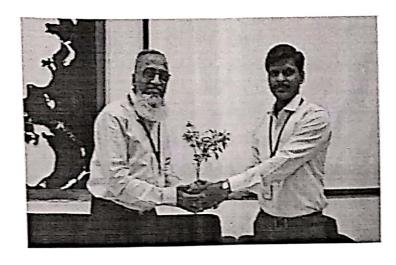

### Competitive Examination Guidance Center

All the students are hereby informed that the Competitive Examination Guidance Center in association with Alumni Committee of our college is organizing Felicitation Ceremony of our Alumni Ms. Pooja Gandekar on September 3, 2018 for her achievement in MPSC Exam -2017, scoring 8<sup>th</sup> rank in girls for STI post. The Felicitation ceremony will be followed by a motivational speech by Ms. Pooja Gandekar on "Journey of Success to MPSC." All the interested students are requested to enroll their names for attending this function to following faculty members.