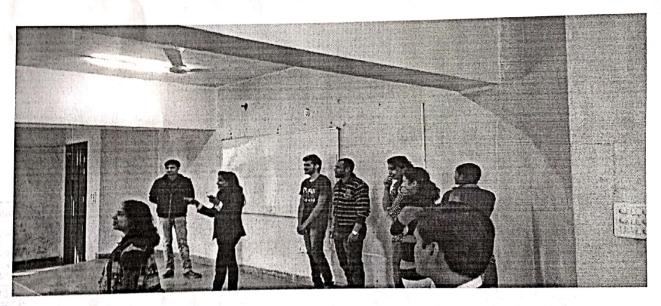

### Competitive Examination Guidance Center

All the students are hereby informed that the Competitive Examination Guidance Center in association with Alumni Committee of our college is organizing Felicitation Ceremony of our Alumni Ms. Pooja Gandekar on September 3, 2018 for her achievement in MPSC Exam -2017, scoring 8<sup>th</sup> rank in girls for STI post. The Felicitation ceremony will be followed by a motivational speech by Ms. Pooja Gandekar on "Journey of Success to MPSC." All the interested students are requested to enroll their names for attending this function to following faculty members.