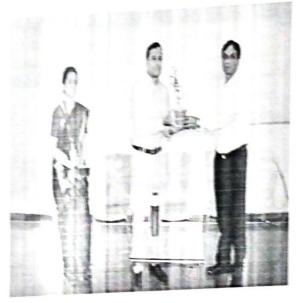

### Competitive Examination Guidance Center

All the students are hereby informed that the Competitive Examination Guidance Center in association with Alumni Committee of our college is organizing Felicitation Ceremony of our Alumni Ms. Pooja Gandekar on September 3, 2018 for her achievement in MPSC Exam -2017, scoring 8<sup>th</sup> rank in girls for STI post. The Felicitation ceremony will be followed by a motivational speech by Ms. Pooja Gandekar on "Journey of Success to MPSC." All the interested students are requested to enroll their names for attending this function to following faculty members.