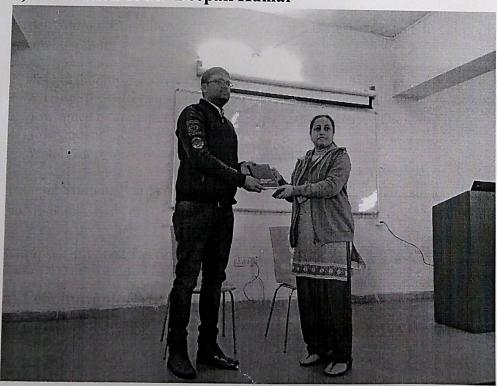

### Competitive Examination Guidance Center

All the students are hereby informed that the Competitive Examination Guidance Center in association with Alumni Committee of our college is organizing Felicitation Ceremony of our Alumni Ms. Pooja Gandekar on September 3, 2018 for her achievement in MPSC Exam -2017, scoring 8<sup>th</sup> rank in girls for STI post. The Felicitation ceremony will be followed by a motivational speech by Ms. Pooja Gandekar on "Journey of Success to MPSC." All the interested students are requested to enroll their names for attending this function to following faculty members.