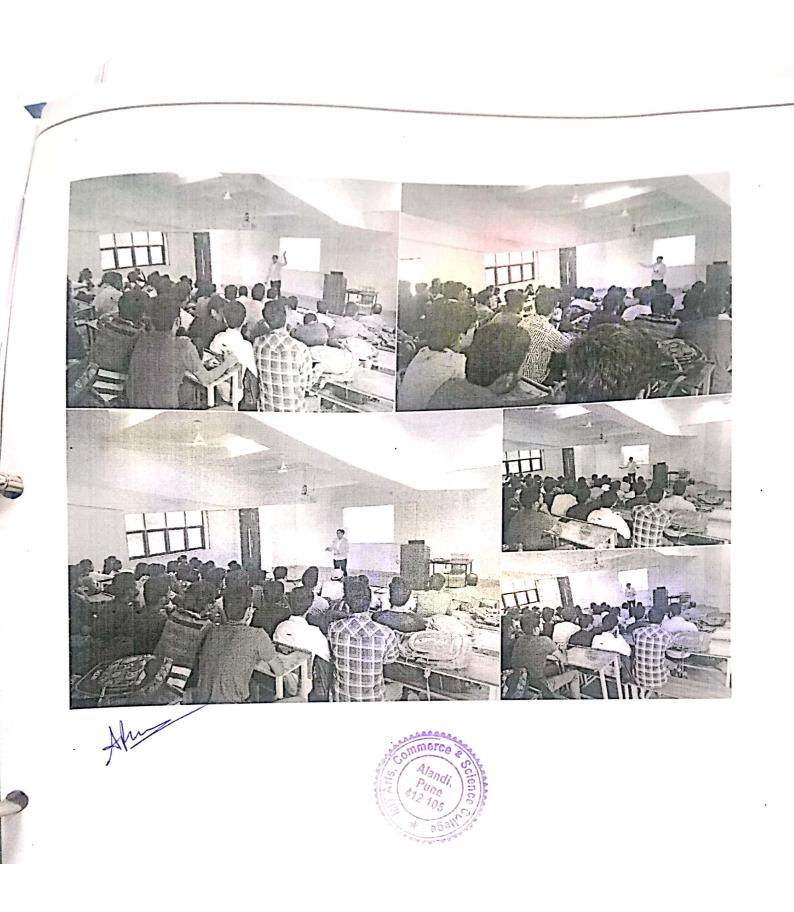

### Competitive Examination Guidance Center

All the students are hereby informed that the Competitive Examination Guidance Center in association with Alumni Committee of our college is organizing Felicitation Ceremony of our Alumni Ms. Pooja Gandekar on September 3, 2018 for her achievement in MPSC Exam -2017, scoring 8<sup>th</sup> rank in girls for STI post. The Felicitation ceremony will be followed by a motivational speech by Ms. Pooja Gandekar on "Journey of Success to MPSC." All the interested students are requested to enroll their names for attending this function to following faculty members.