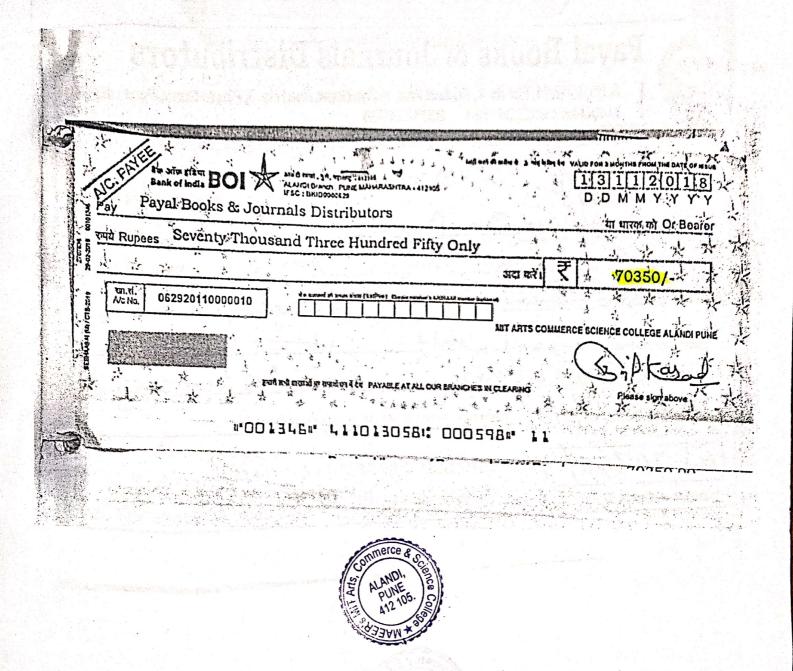

-------|---------------|--|--|--|
|                                     | Balance      | Debit       | Credit       | Balance       |  |  |  |
| Payal Books & Journals Distributors | 24,997.44 Cr | 95,347.00   | 70,349.56    |               |  |  |  |
| Ravi Engineering - Library          |              |             | 73,300.00    | 73,300.00 C   |  |  |  |
| Softech Solutions & Services        |              |             | 28,996.84    | 28,996.84 C   |  |  |  |
| Technical Book Services             |              | 2,39,983.00 | 3,22,446.00  | 82,463.00 C   |  |  |  |
| Yash Books                          |              | 17,399.00   | 17,399.00    |               |  |  |  |
| Grand Total                         | 24,997.44 Cr | 3,52,729.00 | 5,12,491.40  | 1,84,759.84 C |  |  |  |













| 0.1    | Received with thanks | from .    | Date            | RECEIPT             | Rs.                                          | Ps.     |
|--------|----------------------|-----------|-----------------|---------------------|----------------------------------------------|---------|
| Ws. IN | College              | mece Syen | 420/11/18       | 7963                | 239983                                       | 10      |
| - Aue  |                      |           | vusand. Three y |                     | HNICAL BO<br>SERVICES<br>or Road, PUNE - 411 |         |
| by     | Number               | Draw      | /n on           | Phone: 26133468, 26 | 3130281, Fax : 020 20<br>book@satyam.net.in  | 3138319 |
| CHEQUE | 019204               | Roll      |                 | For TECHNIC