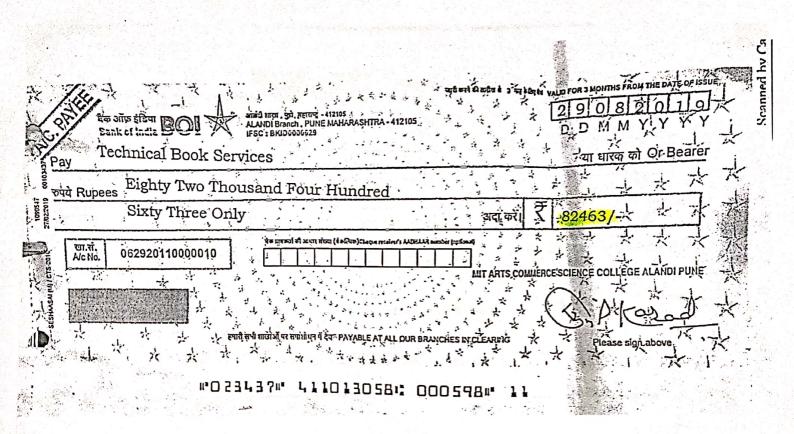

### 1st April 2014 to 31st March 2015

| 2014-2015 | 3/10/2014 | Technical Books Services | 6723<br>6724<br>6196<br>6197<br>6198<br>6199<br>6200<br>6345 | 1580<br>1560<br>5395<br>3944<br>7004<br>2656<br>25382 |
|-----------|-----------|--------------------------|--------------------------------------------------------------|-------------------------------------------------------|
| 2014-2015 | 3/10/2014 | Technical Books          | 6723<br>6724<br>6196<br>6197<br>6198<br>6199<br>6200         | 1560<br>5395<br>3944<br>7004<br>2656                  |
| 2/        |           |                          | 6196<br>6197<br>6198<br>6199<br>6200                         | 5395<br>3944<br>7004<br>2656                          |
| 2/        |           |                          | 6196<br>6197<br>6198<br>6199<br>6200                         | 3944<br>7004<br>2656                                  |
| 2/        |           |                          | 6197<br>6198<br>6199<br>6200                                 | 7004<br>2656                                          |
| 2/        |           |                          | 6198<br>6199<br>6200                                         | 2656                                                  |
| 2/        |           | Services                 | 6199<br>6200                                                 |                                                       |
|           |           |                          | 6200                                                         | 25382                                                 |
|           |           |                          |                                                              | 20002                                                 |
|           |           |                          |                                                              | 3600                                                  |
|           |           |                          | 6604                                                         | 1680                                                  |
|           |           | i                        | 6605                                                         | 5396                                                  |
|           |           |                          | Total Amount                                                 | 58,197.00                                             |
|           | 1/2015    |                          |                                                              |                                                       |
| 2014-2015 | 1/2015    | Technical Book           | 6816                                                         | 3352                                                  |
|           |           | Services                 | 6817                                                         | '6660                                                 |
|           |           |                          | 6843                                                         | 6350                                                  |
|           |           |                          | 6924                                                         | 7527                                                  |
|           |           |                          | Total Amount                                                 | 23,889.00                                             |
| -         | 7/4/201   | 5 Ch. No. 006664 Be      |                                                              |                                                       |
| 30        | 0/12/2014 |                          | 7266                                                         | 2836                                                  |
| 30        | 0/12/2014 |                          | 7261                                                         | 760                                                   |
| 24        | 1/02/2015 |                          | 7562                                                         | 660                                                   |
| 2014-2015 | 0/12/2014 |                          | 7260                                                         | 2660                                                  |
| 2014-2013 | 1/12/2014 |                          | 7136                                                         | 1198                                                  |
|           | 5/12/2015 |                          | 7455                                                         | 400                                                   |
| 24        | 1/02/2015 |                          | 7558                                                         | 312                                                   |
| 16        | 5/01/2015 |                          | 7364                                                         | 2172                                                  |
|           |           |                          | Total Amount                                                 | 10,998.00                                             |
|           |           | Total Amount of          | f UG & PG Books                                              | 93,084.00                                             |
|           |           | BCUD Books Deta          | ils                                                          |                                                       |
| 2014-2015 | /03/2015  | Prof. Pradip Pansare     | 7296                                                         | 11259                                                 |
| 2014-2015 |           |                          | 7443                                                         |                                                       |
|           |           |                          |                                                              | 11044                                                 |