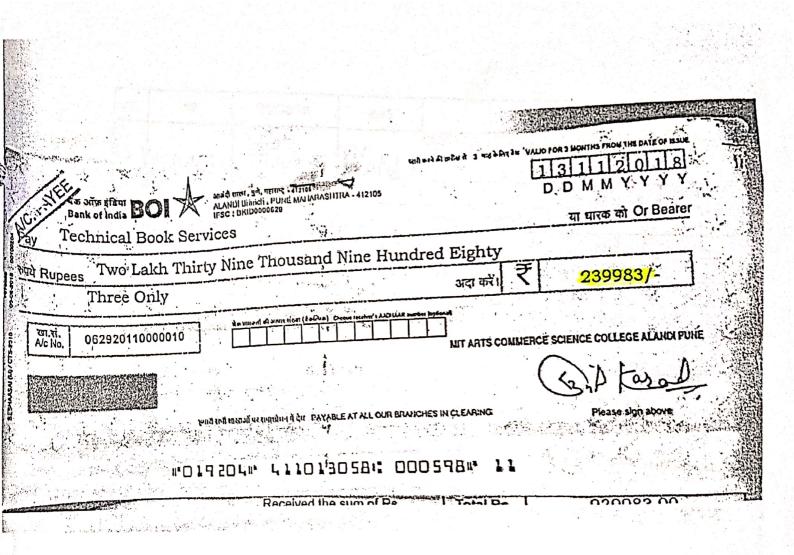

### Library Books & Journal Expenses from 01st April 2014 to 31st March 2015

| Library Resources   | Particulars                              | Expenditure<br>Amount |             |
|---------------------|------------------------------------------|-----------------------|-------------|
| Purchase of Library | UG, PG Books<br>Technical Books Services | 93,084.00             | 1,19,930.87 |
| Books               | BCUD Books                               | 26,846.87             |             |
| Journal Purchasing  | Serial Publication & Journal             | 23,586.00             | 20, 20, 00  |
| Journal Purchasing  | Under BCUD by<br>(Mangesh Bhopale)       | 1800.00               | 30,386.00   |
| Online Databases    | INFLIBNET-N List                         | 5000.00               |             |
|                     | Total Expenditure                        | 1,50,316.87           | 1,50,316.87 |

### 1st April 2014 to 31st March 2015

| 2014-2015 | 3/10/2014 | Technical Books Services | 6723<br>6724<br>6196<br>6197<br>6198<br>6199<br>6200<br>6345 | 1580<br>1560<br>5395<br>3944<br>7004<br>2656<br>25382 |
|-----------|-----------|--------------------------|--------------------------------------------------------------|-------------------------------------------------------|
| 2014-2015 | 3/10/2014 | Technical Books          | 6723<br>6724<br>6196<br>6197<br>6198<br>6199<br>6200         | 1560<br>5395<br>3944<br>7004<br>2656                  |
| 2/        |           |                          | 6196<br>6197<br>6198<br>6199<br>6200                         | 5395<br>3944<br>7004<br>2656                          |
| 2/        |           |                          | 6196<br>6197<br>6198<br>6199<br>6200                         | 3944<br>7004<br>2656                                  |
| 2/        |           |                          | 6197<br>6198<br>6199<br>6200                                 | 7004<br>2656                                          |
| 2/        |           |                          | 6198<br>6199<br>6200                                         | 2656                                                  |
| 2/        |           | Services                 | 6199<br>6200                                                 |                                                       |
|           |           |                          | 6200                                                         | 25382                                                 |
|           |           |                          |                                                              | 20002                                                 |
|           |           |                          |                                                              | 3600                                                  |
|           |           |                          | 6604                                                         | 1680                                                  |
|           |           | i                        | 6605                                                         | 5396                                                  |
|           |           |                          | Total Amount                                                 | 58,197.00                                             |
|           | 1/2015    |                          |                                                              |                                                       |
| 2014-2015 | 1/2015    | Technical Book           | 6816                                                         | 3352                                                  |
|           |           | Services                 | 6817                                                         | '6660                                                 |
|           |           |                          | 6843                                                         | 6350                                                  |
|           |           |                          | 6924                                                         | 7527                                                  |
|           |           |                          | Total Amount                                                 | 23,889.00                                             |
| -         | 7/4/201   | 5 Ch. No. 006664 Be      |                                                              |                                                       |
| 30        | 0/12/2014 |                          | 7266                                                         | 2836                                                  |
| 30        | 0/12/2014 |                          | 7261                                                         | 760                                                   |
| 24        | 1/02/2015 |                          | 7562                                                         | 660                                                   |
| 2014-2015 | 0/12/2014 |                          | 7260                                                         | 2660                                                  |
| 2014-2013 | 1/12/2014 |                          | 7136                                                         | 1198                                                  |
|           | 5/12/2015 |                          | 7455                                                         | 400                                                   |
| 24        | 1/02/2015 |                          | 7558                                                         | 312                                                   |
| 16        | 5/01/2015 |                          | 7364                                                         | 2172                                                  |
|           |           |                          | Total Amount                                                 | 10,998.00                                             |
|           |           | Total Amount of          | f UG & PG Books                                              | 93,084.00                                             |
|           |           | BCUD Books Deta          | ils                                                          |                                                       |
| 2014-2015 | /03/2015  | Prof. Pradip Pansare     | 7296                                                         | 11259                                                 |
| 2014-2015 |           |                          | 7443                                                         |                                                       |
|           |           |                          |                                                              | 11044                                                 |