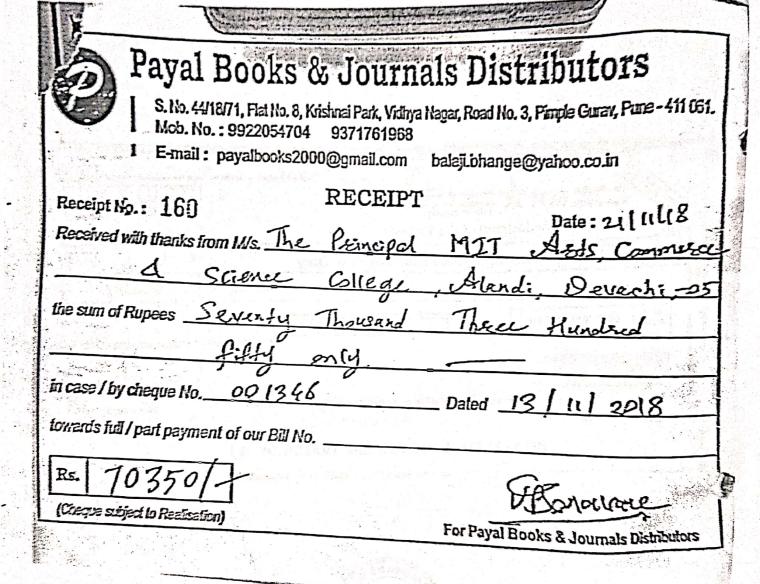

-----|---------------|--|--|--|
|                                     | Balance      | Debit       | Credit       | Balance       |  |  |  |
| Payal Books & Journals Distributors | 24,997.44 Cr | 95,347.00   | 70,349.56    |               |  |  |  |
| Ravi Engineering - Library          |              |             | 73,300.00    | 73,300.00 C   |  |  |  |
| Softech Solutions & Services        |              |             | 28,996.84    | 28,996.84 C   |  |  |  |
| Technical Book Services             |              | 2,39,983.00 | 3,22,446.00  | 82,463.00 C   |  |  |  |
| Yash Books                          |              | 17,399.00   | 17,399.00    |               |  |  |  |
| Grand Total                         | 24,997.44 Cr | 3,52,729.00 | 5,12,491.40  | 1,84,759.84 C |  |  |  |













| 0.1    | Received with thanks | from .    | Date            | RECEIPT             | Rs.                                          | Ps.     |
|--------|----------------------|-----------|-----------------|---------------------|----------------------------------------------|---------|
| Ws. IN | College              | mece Syen | 420/11/18       | 7963                | 239983                                       | 10      |
| - Aue  |                      |           | vusand. Three y |                     | HNICAL BO<br>SERVICES<br>or Road, PUNE - 411 |         |
| by     | Number               | Draw      | /n on           | Phone: 26133468, 26 | 3130281, Fax : 020 20<br>book@satyam.net.in  | 3138319 |
| CHEQUE | 019204               | Roll      |                 | For TECHNICA