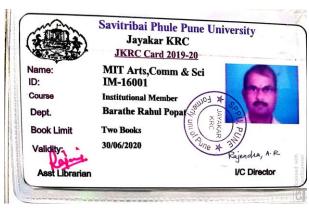

#### **INSTITUTIONAL MENMERSHIP**

Jayakar Knowledge Resource Centre, Savitribai Phule Pune University, Pune (Formerly Jayakar Library)