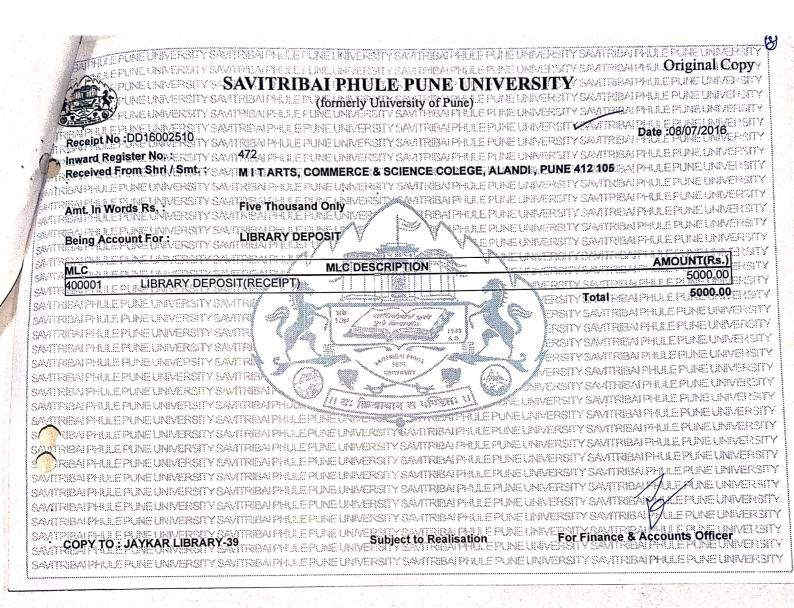

#### **INSTITUTIONAL MENMERSHIP**

Jayakar Knowledge Resource Centre, Savitribai Phule Pune University, Pune (Formerly Jayakar Library)