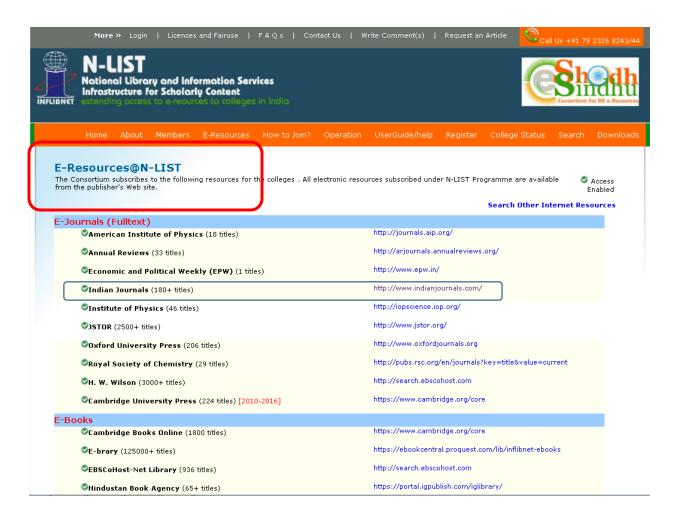

#### **N-List Home Page**

URL: https://nlist.inflibnet.ac.in/

### Member's Login

### **List of E-resources under N-LIST Programme**

#### **Journals**

#### Download Journal Article