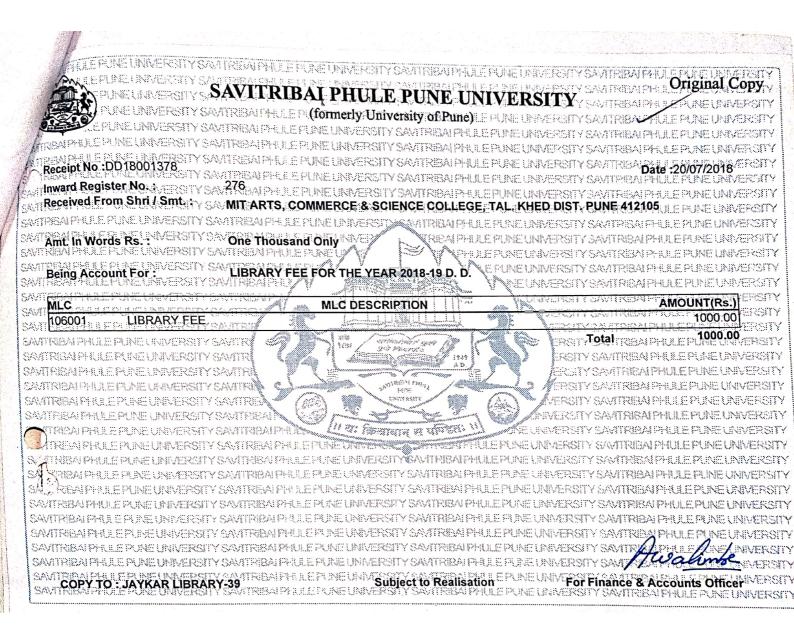

# Maharashtra Academy of Engineering and Educational Research's MIT Arts, Commerce and Science College, Alandi (D) – 412 105.

The institution has subscription for the following e-resources

2017-18

| d. Benewal of Membership under NUST                       |                       |
|-----------------------------------------------------------|-----------------------|
| d: Renewal of Membership under NLIST                      | programme for 2017-18 |
| eevan Tonde <ptoode@mitacsc.ac.in></ptoode@mitacsc.ac.in> |                       |