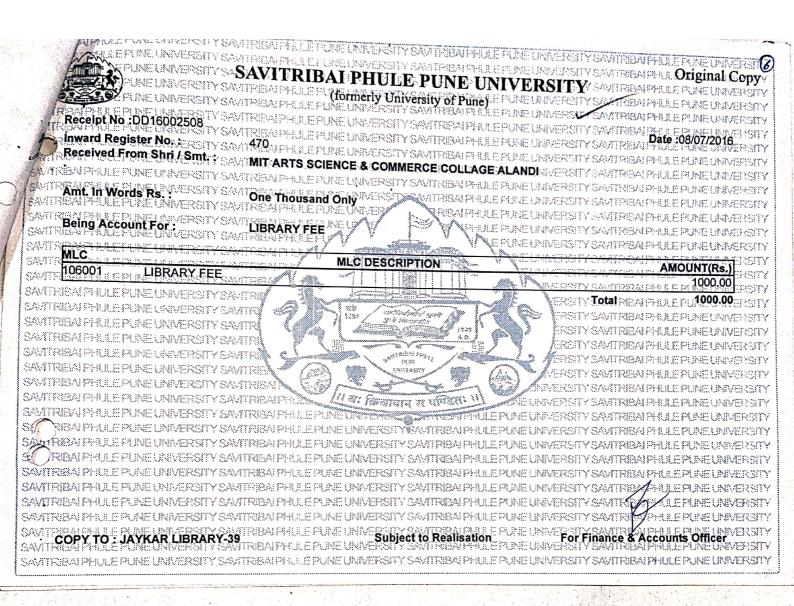

#### **INSTITUTIONAL MENMERSHIP**

Jayakar Knowledge Resource Centre, Savitribai Phule Pune University, Pune (Formerly Jayakar Library)