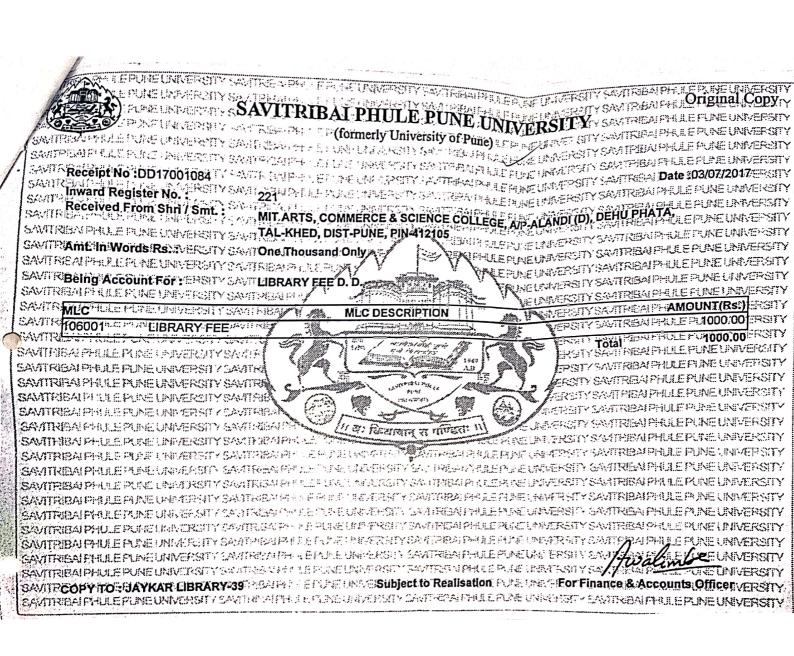

# Maharashtra Academy of Engineering and Educational Research's MIT Arts, Commerce and Science College, Alandi (D) – 412 105.

The institution has subscription for the following e-resources

2017-18

| d. Benewal of Membership under NUST                       |                       |
|-----------------------------------------------------------|-----------------------|
| d: Renewal of Membership under NLIST                      | programme for 2017-18 |
| eevan Tonde <ptoode@mitacsc.ac.in></ptoode@mitacsc.ac.in> |                       |