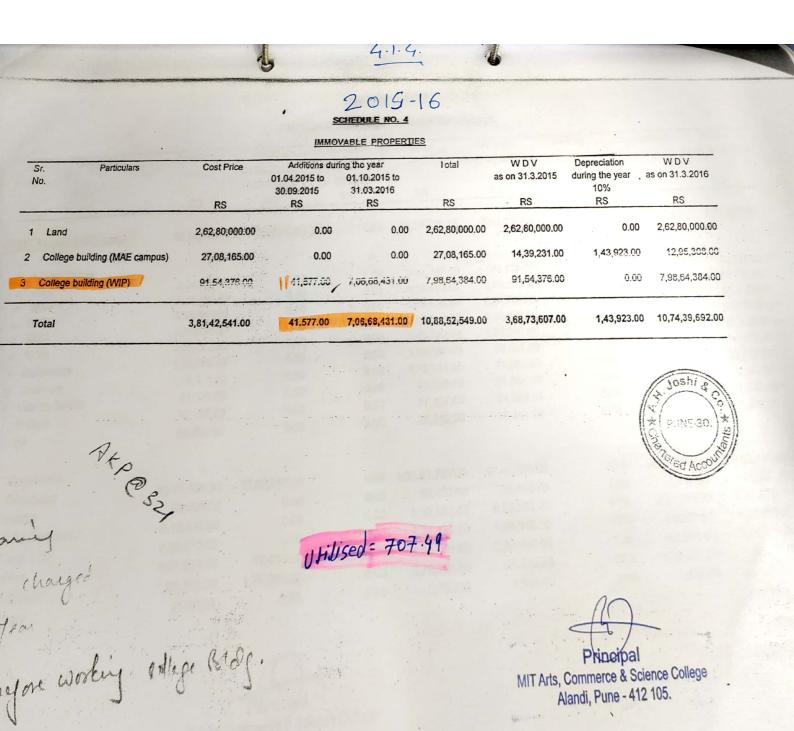

0.00               | 9,246.00                         | 52,393.00                  |
| g          | Library              | 2,100.00      | 0.00                      | 0.00                                | 2,100.00      | 1,785.00                 | 0.00               | 268.00                           | 1,517.00                   |
|            | TOTAL                | 10,684,981.15 | 3,750,717.00              | 0.00                                | 14,435,698.15 | 5,632,166.00             | 0.00               | 1,402,931.00                     | 7,940,052,00               |

Principal
MIT Arts, Commerce & Science College
Alandi, Pune - 412 105.

Infra.



MIT Arts, Commerce and Science College, Alandi (D),
Pune – 412105

Expenditure incurred on Infrastructure excluding Salary

(2015-16)



2015-16

5

#### SCHEDUE NO. 6

### FURNITURE, FIXTURES AND OTHER ASSETS

| Sr.<br>No. | Particulars          | Cost Price             | 1.0.1.20.0          | 10.2015 to      | Total ,/       | W D V<br>s on 31.3.2015    | Rate of depre | Depreciation | W D V<br>as on 31.3.2016 |
|------------|----------------------|------------------------|---------------------|-----------------|----------------|----------------------------|---------------|--------------|--------------------------|
|            |                      | RS                     | 30.09.2015 31<br>RS | 1.03.2016<br>RS | RS             | RS                         | %             | RS           | RS                       |
| 1          | Furniture & fixtures | 19,29,504.15           | 39,612.00           | 0.00            |