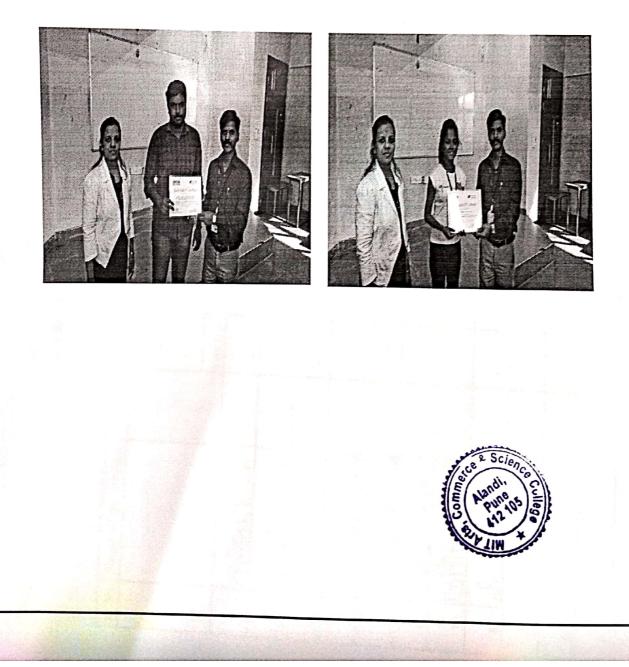

Mrs. Swati Bawa, Director, Mighty Institute, Pune conducted the course and guided the students. Total 11 students enrolled and completed the course. The overall feedback of students was excellent. Certificates were given to the students at the end of the course.

Prof. Shailendra Patil Course Coordinator

Prof. Amol Mane Head BBA and BBA (IB)

Prof. Dr. B. B. Waphare Principal