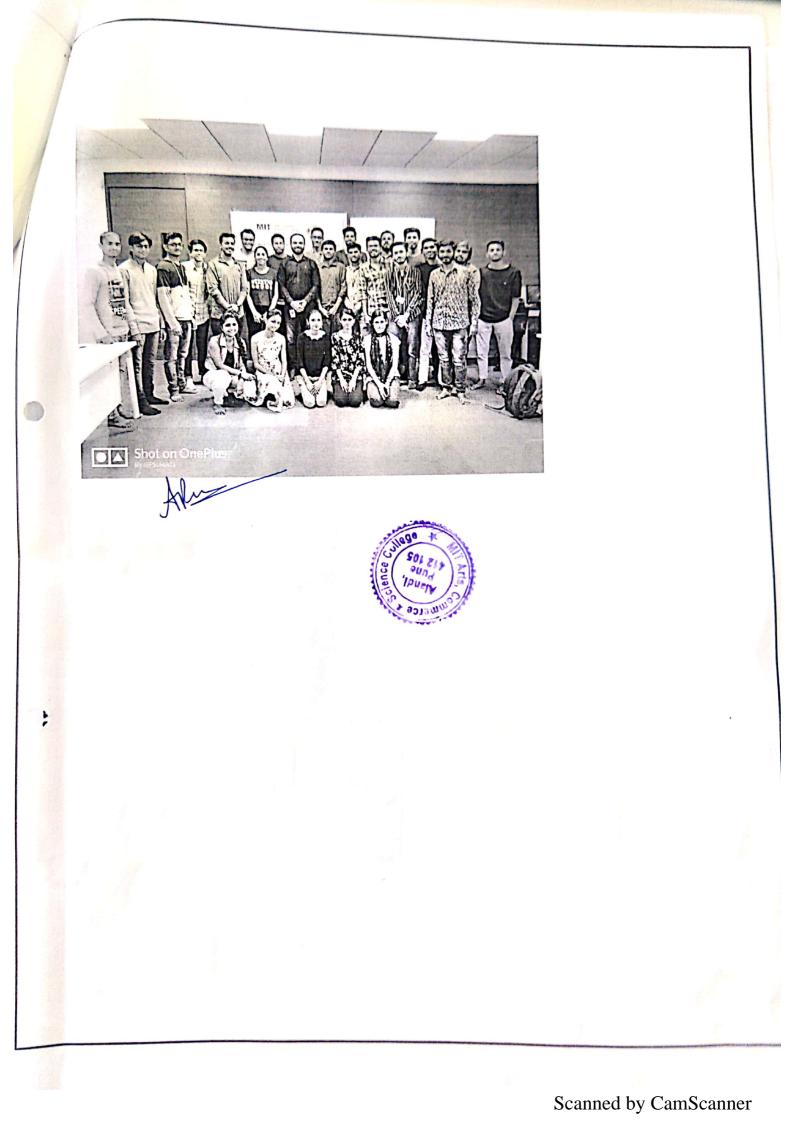

Mrs. Swati Bawa, Director, Mighty Institute, Pune conducted the course and guided the students. Total 11 students enrolled and completed the course. The overall feedback of students was excellent. Certificates were given to the students at the end of the course.