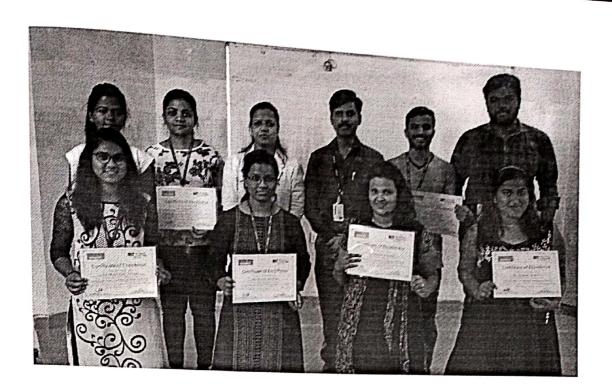

Mrs. Swati Bawa, Director, Mighty Institute, Pune conducted the course and guided the students. Total 11 students enrolled and completed the course. The overall feedback of students was excellent. Certificates were given to the students at the end of the course.

Prof. Shailendra Patil Course Coordinator

Prof. Amol Mane Head BBA and BBA (IB)

Prof. Dr. B. B. Waphare Principal