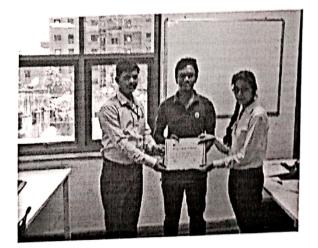

# A Report of 'Certificate Program in Digital Marketing'

Date: 05/04/2018

A 'Certificate Program in Digital Marketing' was organized jointly by MIT Arts Commerce and Science College Alandi (D) Pune and Euphorie Group, Pune. The duration of the course was 25 hours. It was conducted from 15<sup>th</sup> February, 2018 to 08<sup>th</sup> March, 2018. The program was intended to enlighten the students with Digital Media Industry & to supplement their formal Degree with a real word skill and make them employable. Ms. Priyanka Gupta, Director of Euphorie Group, Pune conducted the course and guided the students. Total 10 students attended the course. Students learned advanced technology used in digital marketing, basic and advanced concepts used in digital marketing, and various employment opportunities in the field of digital marketing. The overall feedback of students was good. Certificates were distributed to students at the end of the course.