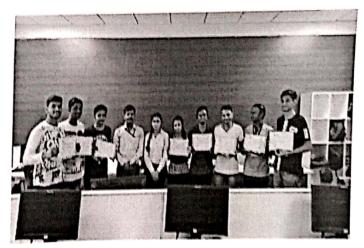

# A Report of 'Certificate Program in Digital Marketing'

Date: 05/04/2018

A 'Certificate Program in Digital Marketing' was organized jointly by MIT Arts Commerce and Science College Alandi (D) Pune and Euphorie Group, Pune. The duration of the course was 25 hours. It was conducted from 15<sup>th</sup> February, 2018 to 08<sup>th</sup> March, 2018. The program was intended to enlighten the students with Digital Media Industry & to supplement their formal Degree with a real word skill and make them employable. Ms. Priyanka Gupta, Director of Euphorie Group, Pune conducted the course and guided the students. Total 10 students attended the course. Students learned advanced technology used in digital marketing, basic and advanced concepts used in digital marketing, and various employment opportunities in the field of digital marketing. The overall feedback of students was good. Certificates were distributed to students at the end of the course.