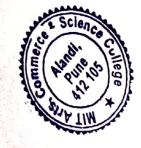

# A Report of 'Certificate Program in Digital Marketing'

Date: 05/04/2018

A 'Certificate Program in Digital Marketing' was organized jointly by MIT Arts Commerce and Science College Alandi (D) Pune and Euphorie Group, Pune. The duration of the course was 25 hours. It was conducted from 15<sup>th</sup> February, 2018 to 08<sup>th</sup> March, 2018. The program was intended to enlighten the students with Digital Media Industry & to supplement their formal Degree with a real word skill and make them employable. Ms. Priyanka Gupta, Director of Euphorie Group, Pune conducted the course and guided the students. Total 10 students attended the course. Students learned advanced technology used in digital marketing, basic and advanced concepts used in digital marketing, and various employment opportunities in the field of digital marketing. The overall feedback of students was good. Certificates were distributed to students at the end of the course.