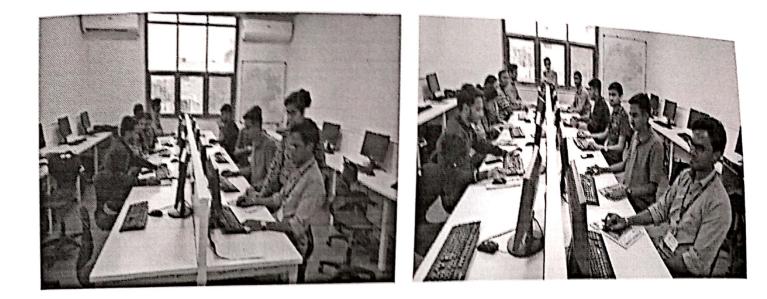

# A Report of 'Certificate Program in Digital Marketing'

Date: 05/04/2018

A 'Certificate Program in Digital Marketing' was organized jointly by MIT Arts Commerce and Science College Alandi (D) Pune and Euphorie Group, Pune. The duration of the course was 25 hours. It was conducted from 15<sup>th</sup> February, 2018 to 08<sup>th</sup> March, 2018. The program was intended to enlighten the students with Digital Media Industry & to supplement their formal Degree with a real word skill and make them employable. Ms. Priyanka Gupta, Director of Euphorie Group, Pune conducted the course and guided the students. Total 10 students attended the course. Students learned advanced technology used in digital marketing, basic and advanced concepts used in digital marketing, and various employment opportunities in the field of digital marketing. The overall feedback of students was good. Certificates were distributed to students at the end of the course.