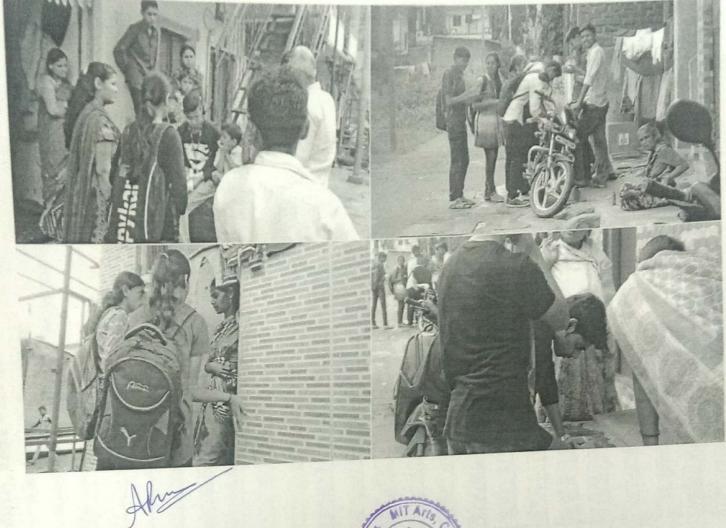

# **Department Of Computer Application**

Academic Year: 2016-2017

Report on "Survey for Computer Awareness Program & Use of Smart Phone"

#### Objective of the Activity:

The objective is to collect information of people living in Alandi Area regarding computer knowledge & how they are using internet or smart phones. Also, we collected information to make them aware of computer knowledge & how efficiently to use the smart phones.

#### **Activity Details:**

Department of Computer Application has taken an initiative to collect basic information of people living in Alandi Area regarding use of Computer and mobile phones. We collected information like their basic qualification, service & computer knowledge and whether they use internet or smart phone. The duration for this activity was from 24<sup>th</sup> April, 2017 to 06<sup>th</sup> May, 2017.

#### Outcome:

Based on collected information, we found that people of Alandi(D.) are lacking in use of computer and internet. Also they have very basic knowledge regarding the use of smart phones. Hence we decided to conduct computer awareness program for them.