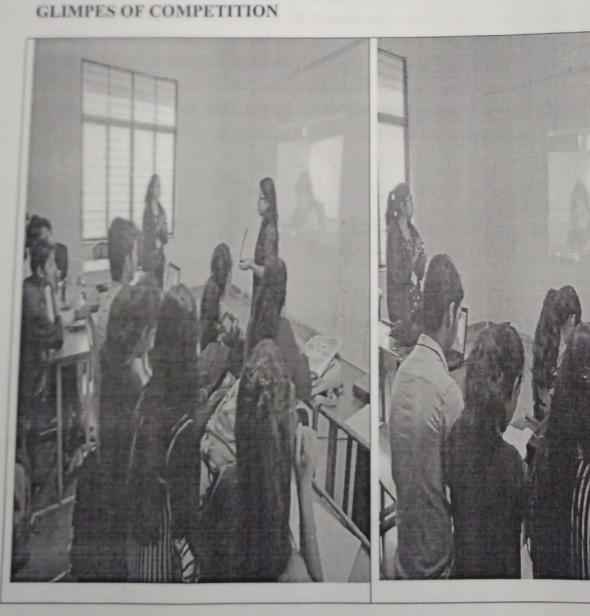

Cognitive Exchange program covers 4 Modules and each module comprises 8/9 sessions. The students have to undergo each module and upon successful completion of the module, they deemed eligible for the subsequent module. We at MIT Arts, Commerce and Science College started with the first module (Introduction to Speech) from 15/9/2018, the first module comprises of 8 sessions and the session duration is typically 1 hour 30 minutes. All sessions were online and were conducted through Zoom software. All 8 sessions were arranged on every Saturday at 9.30 am. Total 15 students were selected for the final competition which was held on 9/12/2019 (a 9th week from the day of commencement). The criteria for students qualifying for the competition were based on the overall performance of the student and their attendance for the entire sessions. Out of the 15 students only 12 students had participated in the competition. Out of 12 students, 3 students won Gold Medal. Felicitation of Gold Medalist and Certificate distribution is done by the hands of Dr.B.B. Waphare (Principal) and me on 28/2/2019.