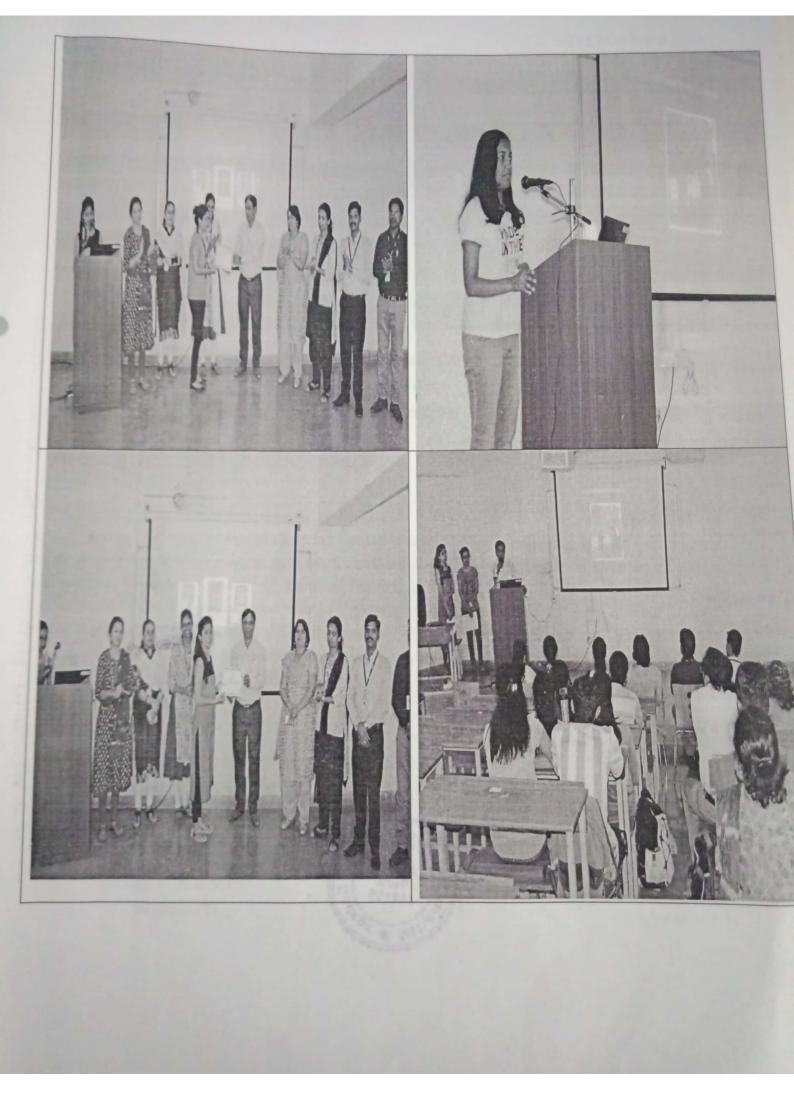

Cognitive Exchange program covers 4 Modules and each module comprises 8/9 sessions. The students have to undergo each module and upon successful completion of the module, they deemed eligible for the subsequent module. We at MIT Arts, Commerce and Science College started with the first module (Introduction to Speech) from 15/9/2018, the first module comprises of 8 sessions and the session duration is typically 1 hour 30 minutes. All sessions were online and were conducted through Zoom software. All 8 sessions were arranged on every Saturday at 9.30 am. Total 15 students were selected for the final competition which was held on 9/12/2019 (a 9th week from the day of commencement). The criteria for students qualifying for the competition were based on the overall performance of the student and their attendance for the entire sessions. Out of the 15 students only 12 students had participated in the competition. Out of 12 students, 3 students won Gold Medal. Felicitation of Gold Medalist and Certificate distribution is done by the hands of Dr.B.B. Waphare (Principal) and me on 28/2/2019.