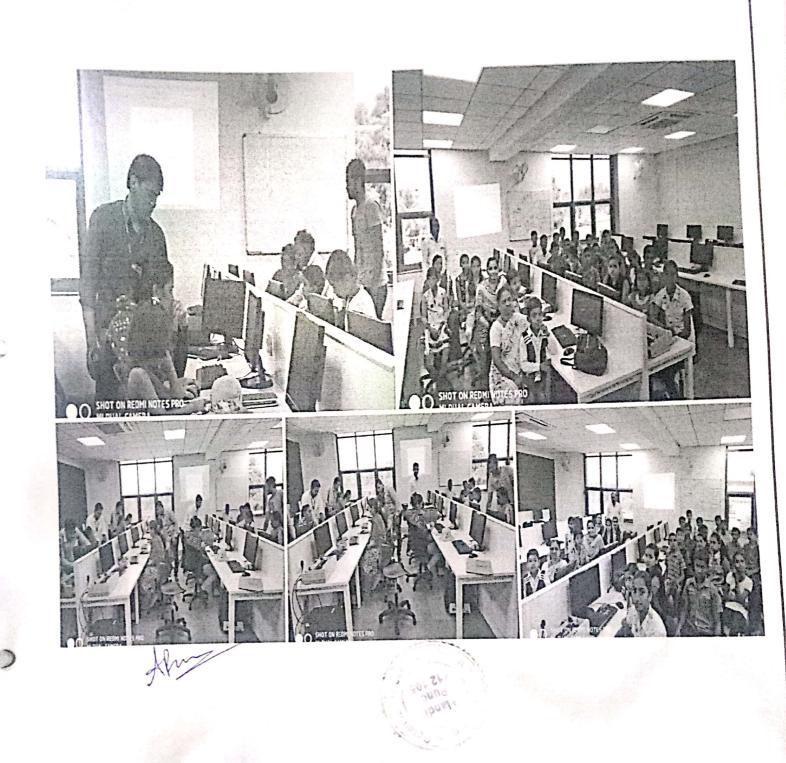

### Department Of Computer Application

Academic Year: 2017-2018

Report on "Computer Awareness Program"

#### Objective of the Activity:

Keeping up with the latest trends and technology is a part of everyday's life, the aim of this activity is to make people aware of Computer & its advantages. The objective is to teach them about basic fundamentals of computer & how to use internet.

#### **Activity Details:**

Having sensed the potential of Computer & Technology, Department of Computer Application has taken an initiative to create Computer Awareness among the people around Alandi Area. 25 people were enrolled for this activity. Faculties of Computer Application Department taught the basic fundamentals of Computer, Microsoft Office, how to use internet, creating email accounts, and proper use of Google & YouTube etc. Also faculties taught them internet banking, how to pay bills online, how to book tickets online and many more. The duration for this activity was from 16<sup>th</sup> April, 2018 to 02<sup>nd</sup> May, 2018.

#### Outcome:

Enrolled People have started using computer & internet. They are able to create their biodata in MS Word, presentations MS PPT, mark sheets in MS Excel. They have created their own email accounts & able to send & receive emails. Also they got sound knowledge of internet banking & e- commerce. There was a true sense of satisfaction overall.