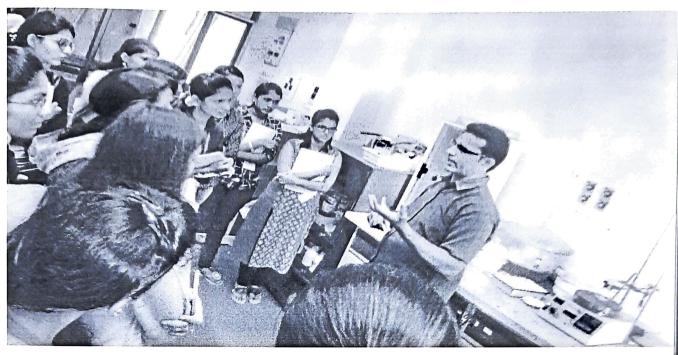

## DETAIL ABOUT INDUSTRIAL VISIT

Dr. Sudhir Arbuj Scientist of C-MET addressed the students and introduced about C-MET. He explained about the functioning Unit of this Institute.

The following are the different research Laboratory of CMET's visited by students:

Later Students distributed in four groups. Each group lead by One PhD Scholar, One Assistant and One faculty member of MIT ACSC Alandi. Every Group visited each research laboratory. PhD scholar explained the different machines and their research work and appeal student to join a research in future. Most of the materials used for Electronics & Information Technology (MeitY), Govt. of India. They also explained the students how to get admission for PhD in C-MET.

# 1. Electronic Ceramics and Fine Powder Processing

During this session, students interacted with the researcher and Staff very effectively. Particularly about the electronic battery and semiconductor devices, Electronic Ceramics and Fine Powder Processing.