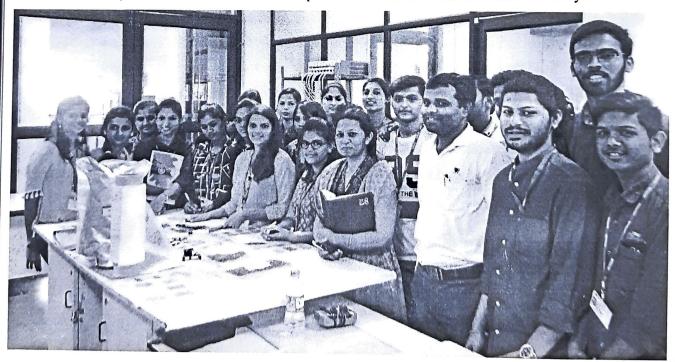

The S.Y.B.Sc students of MIT Arts, Commerce& Science College, Alandi(D), Pune-412105 participated in this industrial visit. The 49 students and three staff members' coordinators visited C-MET at Pashan Road, Pune on 30<sup>th</sup> August 2018. This unit was mainly focused on to develop different materials for Electronic Technology.

After Completion of C-MET visit Dr. B.B.Kale felicitated by Coordinator on behalf of MIT Arts Commerce & Science College, Alandi(D)

Dr. Bharat Kale Director (Scientist G) C-MET were honored

After this session all the students were took lunch. All the students expressed their thanks to the officials for the opportunity given by C-MET Director.