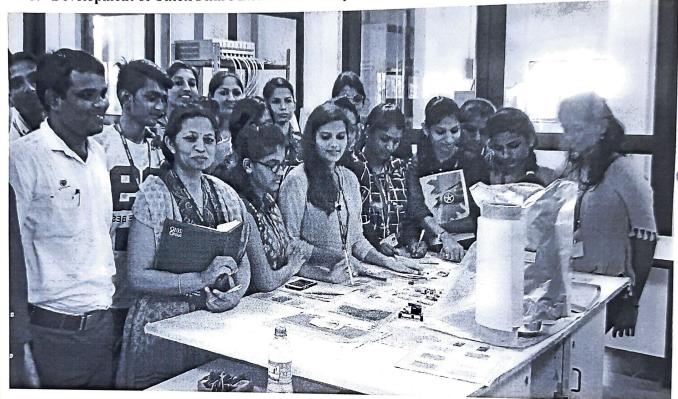

Later Students distributed in four groups. Each group lead by One PhD Scholar, One Assistant and One faculty member of MIT ACSC Alandi. Every Group visited each research laboratory. PhD scholar explained the different machines and their research work and appeal student to join a research in future. Most of the materials used for Electronics & Information Technology (MeitY), Govt. of India. They also explained the students how to get admission for PhD in C-MET.

# 4. Specialty Chemicals and Glasses and Ultra-High Purity and Refractory Metals

Later, student visited Chemical Laboratory and understands different XRD machine working. Students also Visited Ultra High Purity lab and tested metal using machine.