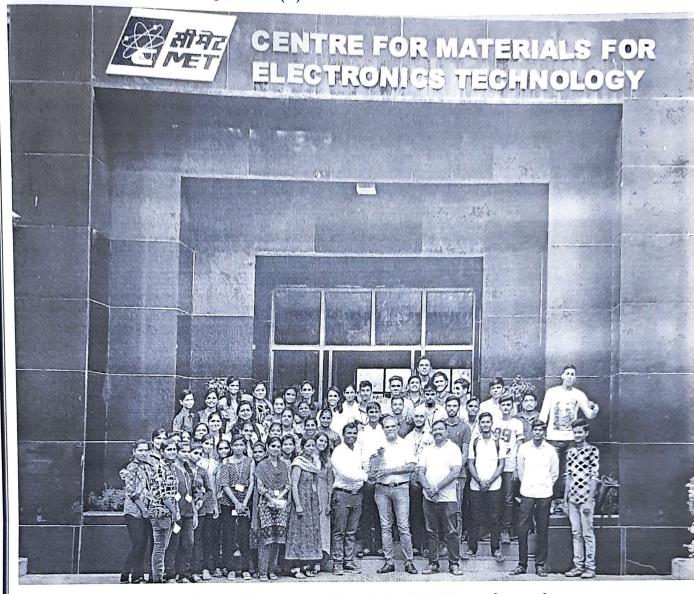

The S.Y.B.Sc students of MIT Arts, Commerce& Science College, Alandi(D), Pune-412105 participated in this industrial visit. The 49 students and three staff members' coordinators visited C-MET at Pashan Road, Pune on 30<sup>th</sup> August 2018. This unit was mainly focused on to develop different materials for Electronic Technology.

#### ABOUT C-MET

Dedicated to the furtherance of competent research and development in the firma Materials, the Centre for Materials for Electronics Technology (C-MET) functions as an autonomous scientific society under Ministry of Electronics & Information Technology (MeitY), Govt. of India.