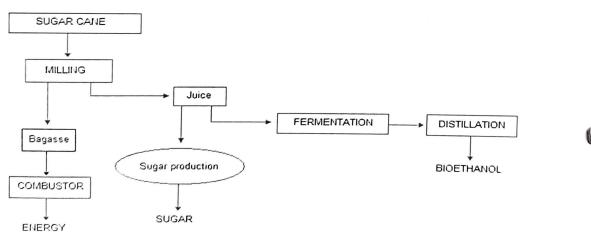

## Industry: Sugar Industry Venue: Ajinkyatara Sugar Industry, Satara, Pune. India Owner: Ajinkyatara Co-oprative Society Director: Shri. Cht. Shivendrasingh Raje A. Bhosale

The sugar industry subsumes the production, processing and marketing of sugars (mostly saccharine and fructose). Globally, most sugar is extracted from sugarcane. Sugar is an essential basis for soft drinks/sweetened beverages, convenience foods, fast food, candy / sweets, confectionery, baking products and the respective industries.

Ajinkyatara is one of large manufacturers of sugar amongst industries in Maharashtra. Approximately 50 Thousand metric ton of sugar is produced every year at Ajinkyatara sugar industry. Along with sugar large quantity of distillery and manure is also produced. Power generation plant is setup within sugar industry premises. Approximately 1500 employees are working in sugar plant.

#### Sugar Production Process

The knowledge gained from this industrial visit will be beneficial for students in understanding various processes, machinery, chemicals and structures involved in making of sugar and its allied products.