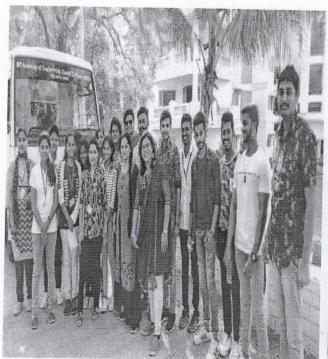

#### MIT VISHWASHANTI GURUKUL LONI KALBHOR, PUNE

Date: 28th November 2018

Department of Arts and Commerce of MIT Arts, Commerce & Science College, Alandi, Pune in on 27th November 2018

Motive behind organizing this visit was to provide the exposure to the B.A. students. Nineteen Students of B.A. from our college actively participated in this study tour. Tour started in the morning at 9.15 am with the aim of one day return. Students were provided with bus facility and were accompanied by the faculty members of Department of B.A. and B.Com. We reached the destination which is approximately 40 km from the college campus at around 11.00am in the morning.

Students were taken to the R.K Musium MIT Loni campus, Pune, where different sections of the Museum with statues of renowned bollywood stars were observed by the students. Afterwards students were taken music academy. They observed various types of musical instruments. After a while students had a delicious lunch in the canteen. The last visit was to the world famous Dome (Vishwashanti Dome) where students observed the statues of eastern and western philosophers.