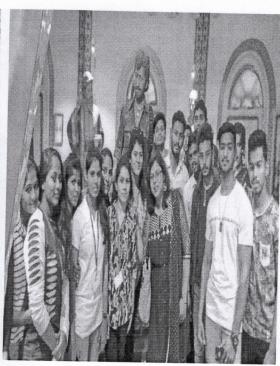

#### MIT VISHWASHANTI GURUKUL LONI KALBHOR, PUNE

Date: 28th November 2018

Department of Arts and Commerce of MIT Arts, Commerce & Science College, Alandi, Pune in on 27th November 2018

Motive behind organizing this visit was to provide the exposure to the B.A. students. Nineteen Students of B.A. from our college actively participated in this study tour. Tour started in the morning at 9.15 am with the aim of one day return. Students were provided with bus facility and were accompanied by the faculty members of Department of B.A. and B.Com. We reached the destination which is approximately 40 km from the college campus at around 11.00am in the morning.

Students were taken to the R.K Musium MIT Loni campus, Pune, where different sections of the Museum with statues of renowned bollywood stars were observed by the students. Afterwards students were taken music academy. They observed various types of musical instruments. After a while students had a delicious lunch in the canteen. The last visit was to the world famous Dome (Vishwashanti Dome) where students observed the statues of eastern and western philosophers.