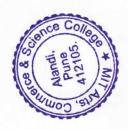

Students were taken to the R.K Musium MIT Loni campus, Pune, where different sections of the Museum with statues of renowned bollywood stars were observed by the students. Afterwards students were taken music academy. They observed various types of musical instruments. After a while students had a delicious lunch in the canteen. The last visit was to the world famous Dome (Vishwashanti Dome) where students observed the statues of eastern and western philosophers.

The motive behind this visit is to get the knowledge about the best practices followed in the Vishwashanti Gurukul.

It will be a great opportunity for our students to observe the world famous *Dome* and enjoy the peaceful experience of being in the serene campus of *Vishwashanti Gurukul, Pune* 