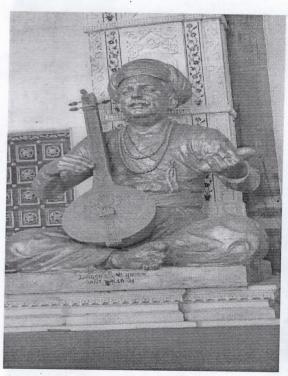

Students were taken to the R.K Musium MIT Loni campus, Pune, where different sections of the Museum with statues of renowned bollywood stars were observed by the students. Afterwards students were taken music academy. They observed various types of musical instruments. After a while students had a delicious lunch in the canteen. The last visit was to the world famous Dome (Vishwashanti Dome) where students observed the statues of eastern and western philosophers.