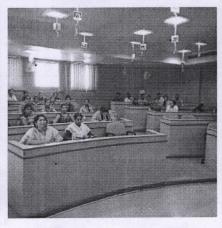

In the first phase of the study tour, Students were taken to the SPPU, Pune, and were introduced to the various departments and the administrative sections of SPPU. In the second phase of the study tour the student were taken to VAMNICOM, which is a premier management institute for the cooperative sector. The Administrative and Hostel blocks of the National Institute, Pune have been built in the area of 25401.76 sq.ft. Mrs Rashmi Deshmukh welcomed us and we were directed towards the auditorium and she briefed up with the introduction of VAMNICOM. Later, Prof.Pallavi Inge conducted the session where she discussed about the Co-operative Management and various courses at VAMNICOM and she also solved the different queries of students & faculties. After the class-room session the refreshment was served. Thereafter the students were taken to oldest Library which is the biggest library in Co-operative sector. Students were amazed to know how the way in which VAMNICOM in India functions. The visit concluded by late afternoon. This study tour was an enriching experience for students in getting exposure to Co-operative sector which can help them in their further career enhancements.