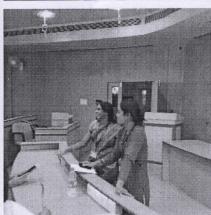

In the first phase of the study tour, Students were taken to the SPPU, Pune, and were introduced to the various departments and the administrative sections of SPPU. In the second phase of the study tour the student were taken to VAMNICOM, which is a premier management institute for the cooperative sector. The Administrative and Hostel blocks of the National Institute, Pune have been built in the area of 25401.76 sq.ft. Mrs Rashmi Deshmukh welcomed us and we were directed towards the auditorium and she briefed up with the introduction of VAMNICOM. Later, Prof.Pallavi Inge conducted the session where she discussed about the Co-operative Management and various courses at VAMNICOM and she also solved the different queries of students & faculties. After the class-room session the refreshment was served. Thereafter the students were taken to oldest Library which is the biggest library in Co-operative sector. Students were amazed to know how the way in which VAMNICOM in India functions. The visit concluded by late afternoon. This study tour was an enriching experience for students in getting exposure to Co-operative sector which can help them in their further career enhancements.