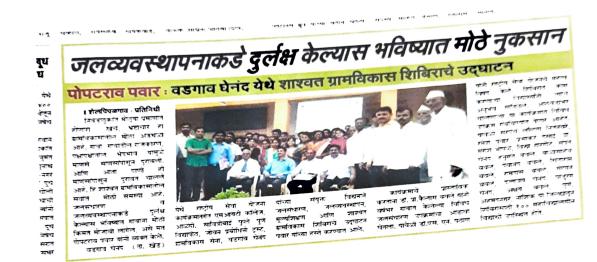

# वडगाव-घेनंद परिसर झाला चकाचक

#### लोकमत न्यूज नेटवर्क

रोलपिंपळगाव : वडगाव-घेनंद (ता. खेड) येथे सावित्रीबाई फुले पुणे अभियानांतर्गत साफसफाई करणे, विद्यापीठ व राष्ट्रीय सेवा योजना, एम. आय. टी. कला, वाणिज्य व विज्ञान विद्यार्थ्यांनी केली. याबरोबरच 'लेक महाविद्यालय आव्दी देवाची यांच्या वाचवा लेक शिकवा' अभियान, कैलास बवले, रा. से. यो. विभाग संयुक्त विद्यमाने आयोजिण्यात शालेय विद्यार्थ्यासाठी मूल्यशिक्षण व समन्वयक डॉ. विशाल गायकवाड, प्रा. आलेल्या विशेष श्रमसंस्कार शिथिरात व्यवसाय मार्गदर्शन, गावाची विजेची राहुल याराथे, प्रा. अमित ताले, प्रा. श्रमदान करीत विद्यार्थ्यांनी संपूर्ण परिसर खच्छ केला.

विद्यार्थी, महाविद्यालयातील

विद्यार्थिनी, शिक्षक व चडगाव येथील प्रामस्थांनी उत्स्फूर्त सहभाग घेतला. त्याबद्दल जनजागृती तसेच या श्रमसंस्कार शिबिरात वृक्षारोपण व पर्यावरणविषयक केले. जागती, गावात मागील जलसंधारण

शिबिरात केलेल्या कामाची पाहणी आदी उपक्रम राबविण्यात आले. शिबिरामध्ये स्वच्छ व स्वस्थ भारत शिबिरामध्ये सहभागी स्वयंसेवकांना कार्यक्रम अधिकारी प्रा. मंगेश भोपळे, धनंजयराव गाडगीळ शाश्वत ग्रामविकास केंद्राचे समन्वयक प्रा. डॉ. मागणी, भारतियमन तसेच अर्चना आहेर, प्रा. अभिजित नेटके सौरऊर्जेच्या प्रकल्पांबाबत सर्वेक्षण, आदींनी विविध विषयांवर मार्गदर्शन शिबिर समारोपप्रसंगी सरपंच

ललिता नीतनवरे, सीताराम बबले, देवानंद बवले, डॉ. शशिकांत धरणदळे, दिलीप नीतनवरे, प्रा. दत्तात्रय घेनंद, दत्ता बचले, रा. से. यो. कार्यक्रम अधिकारी प्रा. मंगेश भोपळे, प्रा. दीक्षा कदम आदी उपस्थित होते.

शिबिरामध्ये सहभागी विद्यार्थ्यांच्या मते, हे शिबिर सर्वार्थाने अनुभवसंपन्न व व्यक्तिमत्त्व विकासासाठी हातभार लावणारे होते. महाविद्यालयाचे प्राचार्य डॉ. बी. बी. वाफारे यांनी सहभागी स्वयंसेवकांचे कौतक केले.