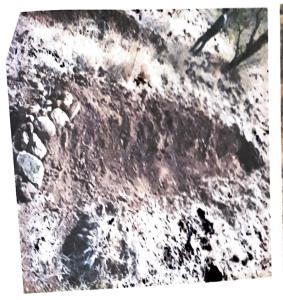

- 1. Village Rally on Save Girl Child, Environment awareness
- 2. Cleanliness Campaign,
- 3. Green/Solar Energy requirement survey of village
- 4. Tree Plantation Programme
- 5. Environmental Awareness
- 6. Study of cropping pattern of village
- 7. AADHAAR card survey
- 8. Voter ID survey
- 9. Visits and review of Watershed development project started by our college

### 10. Road Safety Campaign

Total 50 NSS volunteers from our college actively participated in the camp. The camp was organized by Prof. Mangesh Bhople, NSS Programme Officer under the guidance of Prof. Dr. B. B. Waphare, Principal MITACSC Alandi.