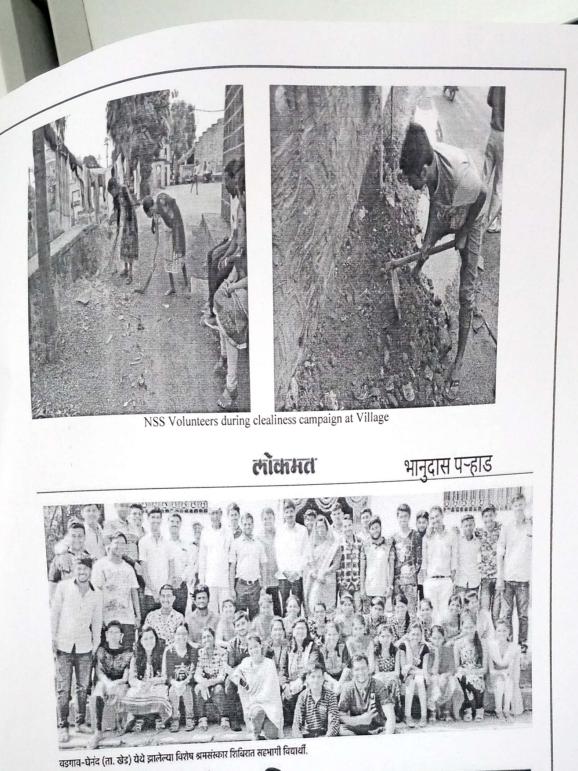

# वडगाव-घेनंद परिसर झाला चकाचक

#### लोकमत न्यूज नेटवर्क

रोलपिंपळगाव : वडगाव-घेनंद (ता. खेड) येथे सावित्रीबाई फुले पुणे अभियानांतर्गत साफसफाई करणे, विद्यापीठ व राष्ट्रीय सेवा योजना, एम. आय. टी. कला, वाणिज्य व विज्ञान विद्यार्थ्यांनी केली. याबरोबरच 'लेक महाविद्यालय आव्दी देवाची यांच्या वाचवा लेक शिकवा' अभियान, कैलास बवले, रा. से. यो. विभाग संयुक्त विद्यमाने आयोजिण्यात शालेय विद्यार्थ्यासाठी मूल्यशिक्षण व समन्वयक डॉ. विशाल गायकवाड, प्रा. आलेल्या विशेष श्रमसंस्कार शिथिरात व्यवसाय मार्गदर्शन, गावाची विजेची राहुल याराथे, प्रा. अमित ताले, प्रा. श्रमदान करीत विद्यार्थ्यांनी संपूर्ण परिसर खच्छ केला.

विद्यार्थी, महाविद्यालयातील

विद्यार्थिनी, शिक्षक व चडगाव येथील प्रामस्थांनी उत्स्फूर्त सहभाग घेतला. त्याबद्दल जनजागृती तसेच या श्रमसंस्कार शिबिरात वृक्षारोपण व पर्यावरणविषयक केले. जागती, गावात मागील जलसंधारण

शिबिरात केलेल्या कामाची पाहणी आदी उपक्रम राबविण्यात आले. शिबिरामध्ये स्वच्छ व स्वस्थ भारत शिबिरामध्ये सहभागी स्वयंसेवकांना कार्यक्रम अधिकारी प्रा. मंगेश भोपळे, धनंजयराव गाडगीळ शाश्वत ग्रामविकास केंद्राचे समन्वयक प्रा. डॉ. मागणी, भारतियमन तसेच अर्चना आहेर, प्रा. अभिजित नेटके सौरऊर्जेच्या प्रकल्पांबाबत सर्वेक्षण, आदींनी विविध विषयांवर मार्गदर्शन शिबिर समारोपप्रसंगी सरपंच

ललिता नीतनवरे, सीताराम बबले, देवानंद बवले, डॉ. शशिकांत धरणदळे, दिलीप नीतनवरे, प्रा. दत्तात्रय घेनंद, दत्ता बचले, रा. से. यो. कार्यक्रम अधिकारी प्रा. मंगेश भोपळे, प्रा. दीक्षा कदम आदी उपस्थित होते.

शिबिरामध्ये सहभागी विद्यार्थ्यांच्या मते, हे शिबिर सर्वार्थाने अनुभवसंपन्न व व्यक्तिमत्त्व विकासासाठी हातभार लावणारे होते. महाविद्यालयाचे प्राचार्य डॉ. बी. बी. वाफारे यांनी सहभागी स्वयंसेवकांचे कौतक केले.