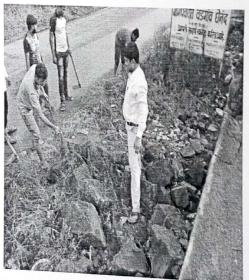

NSS Unit MIT ACS College, Alandi (D), Pune

Scanned by CamScanner

NSS Volunteers during survey

NSS volunteers conducting Carreer Developmant Session

NSS volunteers conducting Carreer Developmant Session and making the way for drainage

Dr. Kailas Bawale guiding the volunteers at intellectual session

NSS Volunteers during the cleanliness Programme in Special Camp

NSS Volunteers during the cleanliness Programme in Special Camp

NSS Unit MIT ACS College, Alandi (D), Pune