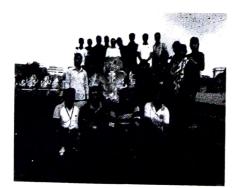

NSS Unit MIT ACS College, Alandi (D), Pune

Scanned by CamScanner

NSS Volunteers during survey

NSS volunteers conducting Carreer Developmant Session

NSS volunteers conducting Carreer Developmant Session and making the way for drainage

Dr. Kailas Bawale guiding the volunteers at intellectual session

NSS Volunteers during the cleanliness Programme in Special Camp

NSS Volunteers during the cleanliness Programme in Special Camp

NSS Unit MIT ACS College, Alandi (D), Pune