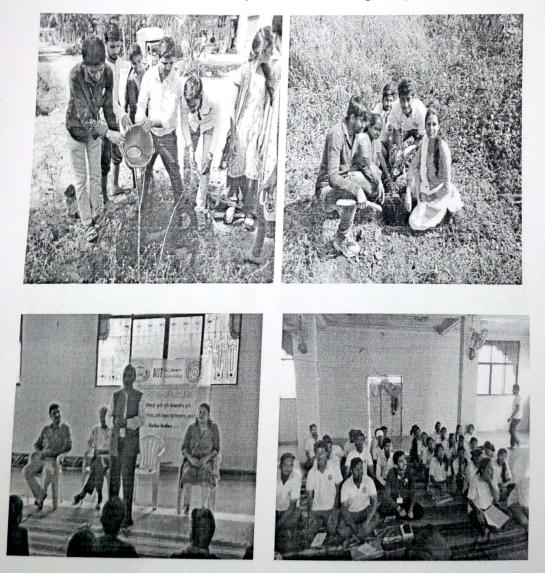

A Special Winter Camp of NSS was conducted at Vadgaon Ghenand, Tal- Khed, Dist- Pune from 19<sup>th</sup> November, 2017 to 25<sup>th</sup> November, 2017 under the major theme of 'Clean and healthy India'. On 19<sup>th</sup> November, the camp was inaugurated at the hands of Dr. Sangita Birajdar, Faculty MIT ACS College, Mr. Sitaram Bawale, Social worker and villager of Vadgaon Ghenand, Prof. Mangesh Bhople NSS PO & the villagers with great pleasure. The volunteers and villagers were guided during this camp on different social and sensitive issues. The speakers were, Dr. Kailas Bawale, Coordinator, Dr. Dhananjayrao Gadgil center for Sustainable Village Development, Dr. V. V. Gayakwad, Area Coordinator, PCMC Area, Prof. Rahul Barathe, Prof. Amit Tale, Prof. Archana Aher, & Prof. Abhijit Netke from MIT ACS College Alandi. Activities conducted during camp:

- 1. Village Rally on Save Girl Child, Environment awareness
- 2. Cleanliness Campaign,
- 3. Green/Solar Energy requirement survey of village
- 4. Tree Plantation Programme
- 5. Environmental Awareness
- 6. Study of cropping pattern of village
- 7. AADHAAR card survey
- 8. Voter ID survey
- 9. Visits and review of Watershed development project started by our college

NSS Unit MIT ACS College, Alandi (D), Pune

Scanned by CamScanner

NSS Volunteers during survey

NSS volunteers conducting Carreer Developmant Session

NSS volunteers conducting Carreer Developmant Session and making the way for drainage

Dr. Kailas Bawale guiding the volunteers at intellectual session

NSS Volunteers during the cleanliness Programme in Special Camp

NSS Volunteers during the cleanliness Programme in Special Camp

NSS Unit MIT ACS College, Alandi (D), Pune