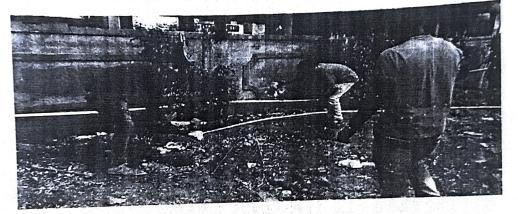

NSS Unit MIT ACS College, Alandi (D), Pune

Scanned by CamScanner

NSS Volunteers during survey

NSS volunteers conducting Carreer Developmant Session

NSS volunteers conducting Carreer Developmant Session and making the way for drainage

Dr. Kailas Bawale guiding the volunteers at intellectual session

NSS Volunteers during the cleanliness Programme in Special Camp

NSS Volunteers during the cleanliness Programme in Special Camp

NSS Unit MIT ACS College, Alandi (D), Pune