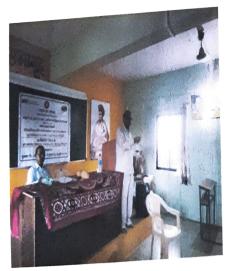

This camp was inaugurated by Principle Dr. B. B. Waphare and the heads of the various departments. The officers from Om Blood Bank guided the students about benefits of blood donation.

During this camp 74 bottles of blood was donated by students, volunteers and teaching staff of our college.