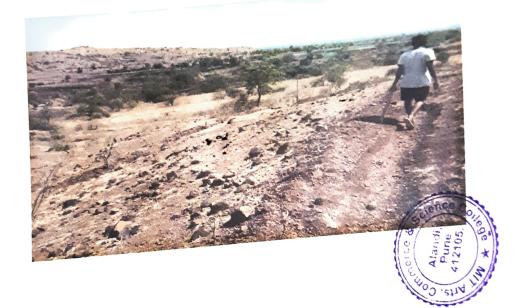

NSS Unit MIT ACS College, Alandi (D), Pune

Scanned by CamScanner

NSS Volunteers during survey

NSS volunteers conducting Carreer Developmant Session

NSS volunteers conducting Carreer Developmant Session and making the way for drainage