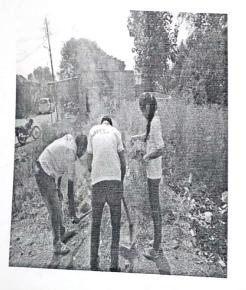

Below are attached some photos of the camp while performing different activities:

Prof.' Mangesh Bhople NSS Programme Officer

Prof. Dr. B. B. Wapha Principal

Inuaguration of NSS Camp at Vadgaon Ghenand (from left Miss. Kirti Hagavane, NSS Volunteer, Prof. Mangesh Bhople, NSS PO, Mr. Sitaram Bawale, Social Activist and Dr. Sangita Birajdar, Sr. Faculty.

NSS Unit MIT ACS College, Alandi (D), Pune

Scanned by CamScanner

NSS Volunteers during survey

NSS volunteers conducting Carreer Developmant Session

NSS volunteers conducting Carreer Developmant Session and making the way for drainage

Dr. Kailas Bawale guiding the volunteers at intellectual session

NSS Volunteers during the cleanliness Programme in Special Camp

NSS Volunteers during the cleanliness Programme in Special Camp

NSS Unit MIT ACS College, Alandi (D), Pune