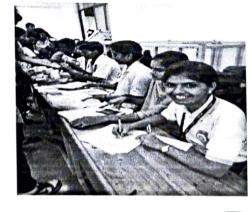

A Special Winter Camp of NSS was conducted at Vadgaon Ghenand, Tal- Khed, Dist- Pune from 19<sup>th</sup> November, 2017 to 25<sup>th</sup> November, 2017 under the major theme of 'Clean and healthy India'. On 19<sup>th</sup> November, the camp was inaugurated at the hands of Dr. Sangita Birajdar, Faculty MIT ACS College, Mr. Sitaram Bawale, Social worker and villager of Vadgaon Ghenand, Prof. Mangesh Bhople NSS PO & the villagers with great pleasure. The volunteers and villagers were guided during this camp on different social and sensitive issues. The speakers were, Dr. Kailas Bawale, Coordinator, Dr. Dhananjayrao Gadgil center for Sustainable Village Development, Dr. V. V. Gayakwad, Area Coordinator, PCMC Area, Prof. Rahul Barathe, Prof. Amit Tale, Prof. Archana Aher, & Prof. Abhijit Netke from MIT ACS College Alandi. Activities conducted during camp:

### 10. Road Safety Campaign

Total 50 NSS volunteers from our college actively participated in the camp. The camp was organized by Prof. Mangesh Bhople, NSS Programme Officer under the guidance of Prof. Dr. B. B. Waphare, Principal MITACSC Alandi.