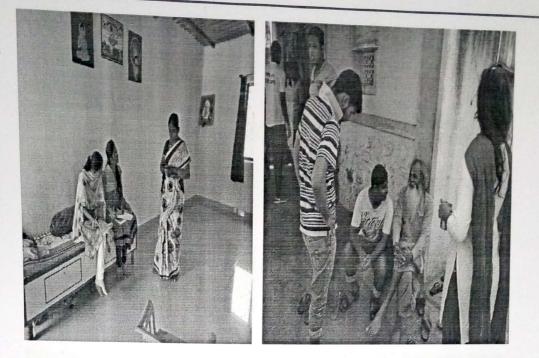

## Date: 28th October, 2017

NSS Unit organized Dipawali Pharal and Sweets Collection programme from our staff and students for the children in Child Care Home Namely, Dhyas Foundation, Alandi, Pune and the people and their children from construction site on 26<sup>th</sup> and 27<sup>th</sup> November 2017.

There are some poor families from backward areas, who are working as construction site labor along with their children. NSS volunteers identified such people in Alandi area for the same.

In the above said programme, NSS volunteers collected total 25 Kilograms sweets from students and staff of the college for this purpose.

Students and faculties from our college actively participated and donated the Diwali sweets to the collection desk.

This programme was performed by 28 NSS volunteers from our college. This programme was implemented by Prof. Mangesh Bhople, NSS Programme Officer, under the guidance of Prof. Dr. B. B. Waphare, Principal MIT ACS College.

The photos of event are attached herewith.

Prof. Mangesh Bhople NSS Programme Officer

Prof. Dr. B. B. Waphare Principal

Scanned by CamScanner