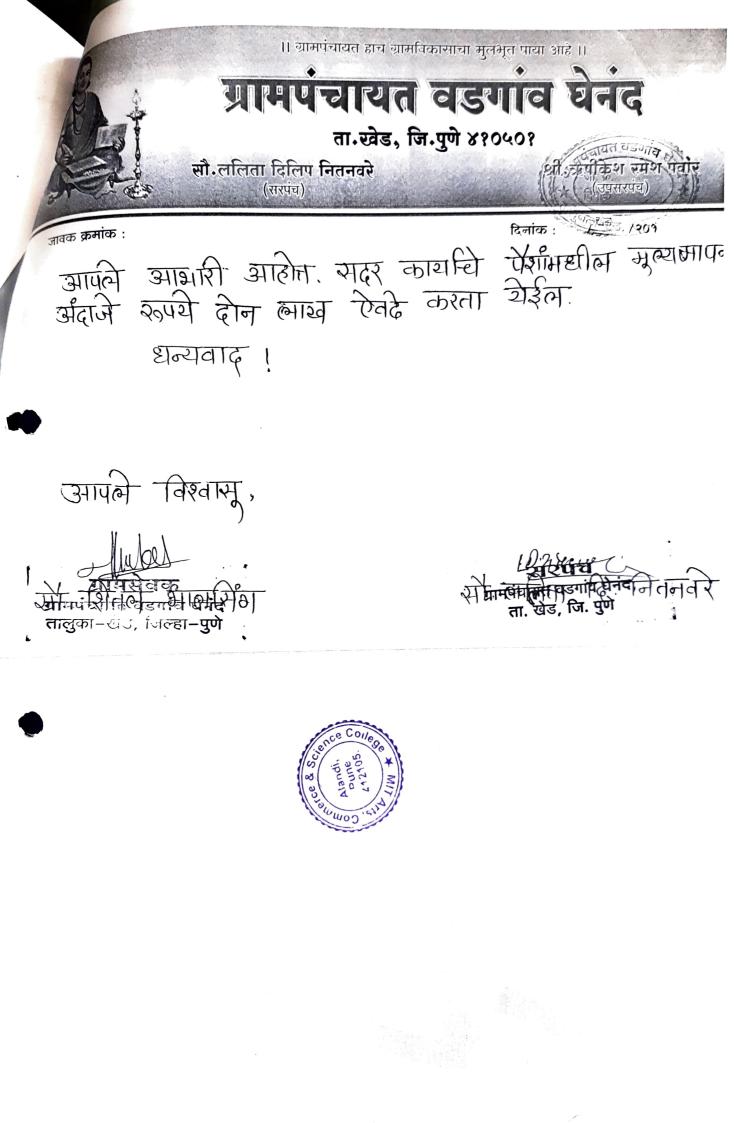

We are submitting the following documents for release of payment of sanctioned amount which has been already spent by the college during the camp :

- 1. Receipt & Payment Account
- 2. Statement of item wise expenditure
- 3. Utilization Certificate
- 4. Original Attendance- (Signature of Students)
- 5. Original Bills
- 6. University Sanction Letter (Attested Copy)
- 7. Evaluation Report
- 8. Report of Camp-1 copy

Kindly accept and acknowledge the same.

Thanking You.

Yours Faithfully,

Prof. Mangesh Bhople NSS Programme Officer

National Service Schame Savitribal Phuly Pune University 1110 7007 RECEIVED ON

(in) 950

2,105.