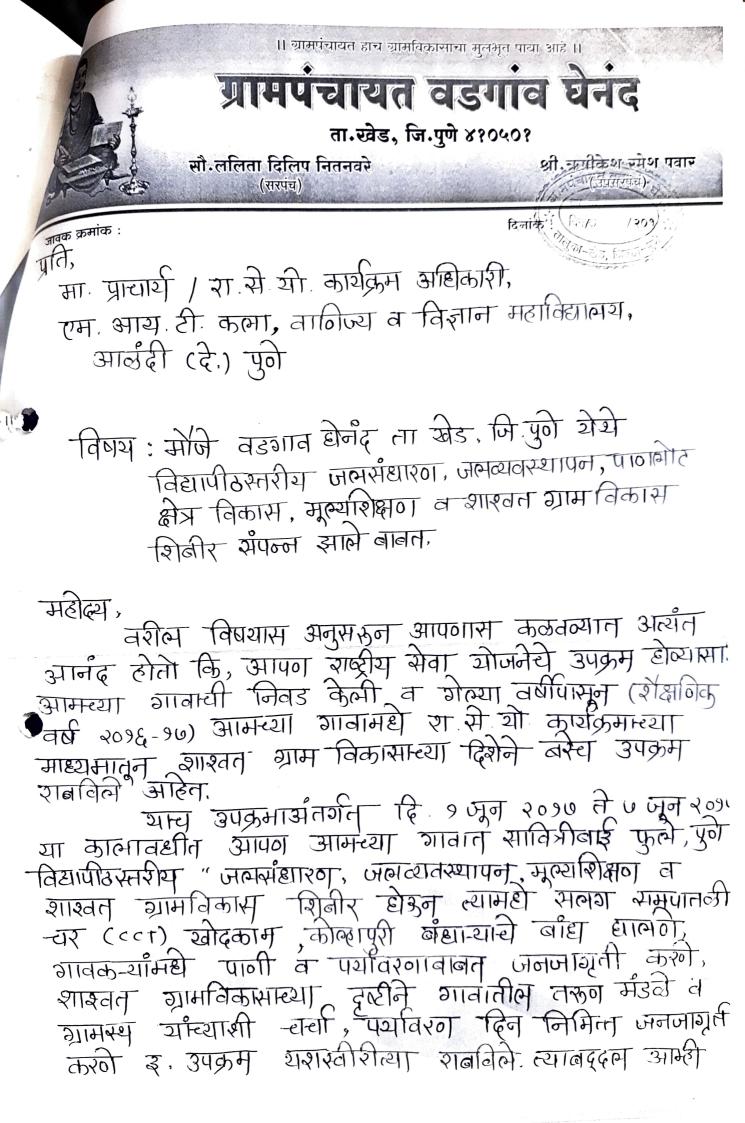

### MITACSC/NSS/2017/50

Date: 08/12/2017

To, Director, National Service Scheme, Savitribai Phule Pune University, Pune- 07

Subject: Report of NSS Special Camp 2017. Reference: Your letter dated NSS/207/2017 dated 13/10/2017.

A Special Winter Camp of NSS was conducted at Vadgaon Ghenand, Tal- Khed, Dist- Pune from 19<sup>th</sup> November, 2017 to 25<sup>th</sup> November, 2017 under the major theme of 'Clean and healthy India'. On 19<sup>th</sup> November, the camp was inaugurated at the hands of Dr. Sangita Birajdar, Faculty MIT ACS College, Mr. Sitaram Bawale, Social worker and villager of Vadgaon Ghenand, Prof. Mangesh Bhople NSS PO & the villagers with great pleasure. The volunteers and villagers were guided during this camp on different social and sensitive issues. The speakers were, Dr. Kailas Bawale, Coordinator, Dr. Dhananjayrao Gadgil center for Sustainable Village Development, Dr. V. V. Gayakwad, Area Coordinator, PCMC Area, Prof. Rahul Barathe, Prof. Amit Tale, Prof. Archana Aher, & Prof. Abhijit Netke from MIT ACS College Alandi. Activities conducted during camp:

Subject: Submission of report of NSS Seven Days Special Value Education Camp on Watershed Development and Expenses incurred during the Camp .

### Respected Sir,

With reference to your letter No. NSS/47/17 dated 29/05/2017, NSS Unit of our college successfully conducted University level Seven Days Special Value Education Camp on Watershed Development at Vadgaon Ghenand Tal. Khed Dist. Pune.