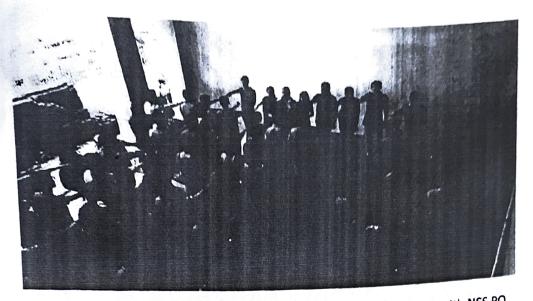

Below are attached some photos of the camp while performing different activities:

Prof.' Mangesh Bhople NSS Programme Officer

Prof. Dr. B. B. Wapha Principal

Inuaguration of NSS Camp at Vadgaon Ghenand (from left Miss. Kirti Hagavane, NSS Volunteer, Prof. Mangesh Bhople, NSS PO, Mr. Sitaram Bawale, Social Activist and Dr. Sangita Birajdar, Sr. Faculty.

NSS Unit MIT ACS College, Alandi (D), Pune

Scanned by CamScanner

NSS Volunteers during survey

NSS volunteers conducting Carreer Developmant Session

NSS volunteers conducting Carreer Developmant Session and making the way for drainage

Dr. Kailas Bawale guiding the volunteers at intellectual session

NSS Volunteers during the cleanliness Programme in Special Camp

NSS Volunteers during the cleanliness Programme in Special Camp

NSS Unit MIT ACS College, Alandi (D), Pune