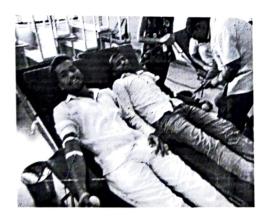

This camp was inaugurated by Principle Dr. B. B. Waphare and the heads of the various departments. The officers from Om Blood Bank guided the students about benefits of blood donation.

During this camp 74 bottles of blood was donated by students, volunteers and teaching staff of our college.