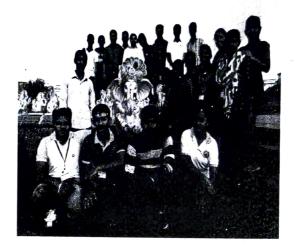

Below are attached some photos of the camp while performing different activities:

Prof.' Mangesh Bhople NSS Programme Officer

Prof. Dr. B. B. Wapha Principal

Inuaguration of NSS Camp at Vadgaon Ghenand (from left Miss. Kirti Hagavane, NSS Volunteer, Prof. Mangesh Bhople, NSS PO, Mr. Sitaram Bawale, Social Activist and Dr. Sangita Birajdar, Sr. Faculty.