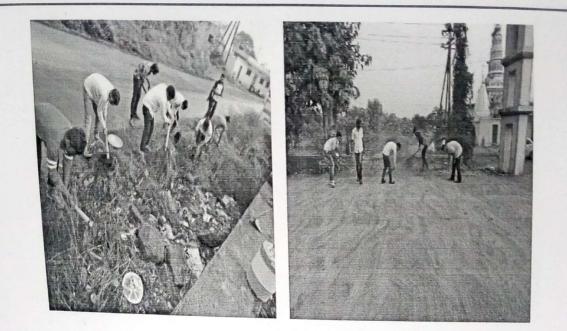

- 1. Village Rally on Save Girl Child, Environment awareness
- 2. Cleanliness Campaign,
- 3. Green/Solar Energy requirement survey of village
- 4. Tree Plantation Programme
- 5. Environmental Awareness
- 6. Study of cropping pattern of village
- 7. AADHAAR card survey
- 8. Voter ID survey
- 9. Visits and review of Watershed development project started by our college

Dr. Kailas Bawale guiding the volunteers at intellectual session

NSS Volunteers during the cleanliness Programme in Special Camp

NSS Volunteers during the cleanliness Programme in Special Camp

NSS Unit MIT ACS College, Alandi (D), Pune