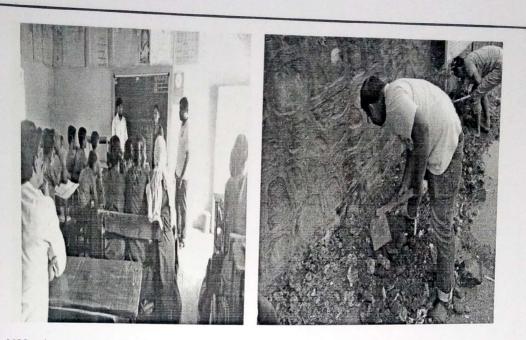

NSS Unit MIT ACS College, Alandi (D), Pune

Scanned by CamScanner

NSS Volunteers during survey

NSS volunteers conducting Carreer Developmant Session

NSS volunteers conducting Carreer Developmant Session and making the way for drainage

Dr. Kailas Bawale guiding the volunteers at intellectual session

NSS Volunteers during the cleanliness Programme in Special Camp

NSS Volunteers during the cleanliness Programme in Special Camp

NSS Unit MIT ACS College, Alandi (D), Pune