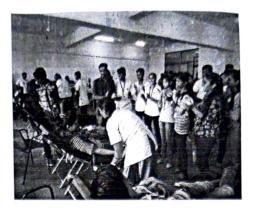

This camp was inaugurated by Principle Dr. B. B. Waphare and the heads of the various departments. The officers from Om Blood Bank guided the students about benefits of blood donation.

During this camp 74 bottles of blood was donated by students, volunteers and teaching staff of our college.