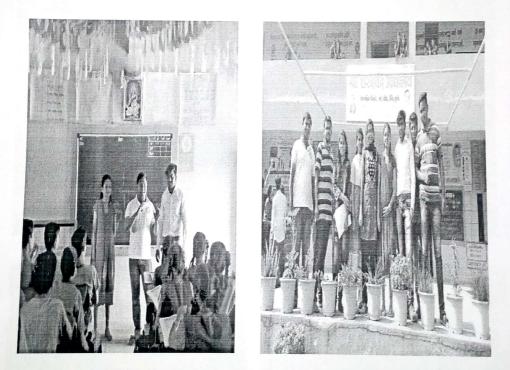

Below are attached some photos of the camp while performing different activities:

Prof.' Mangesh Bhople NSS Programme Officer

Prof. Dr. B. B. Wapha Principal

Inuaguration of NSS Camp at Vadgaon Ghenand (from left Miss. Kirti Hagavane, NSS Volunteer, Prof. Mangesh Bhople, NSS PO, Mr. Sitaram Bawale, Social Activist and Dr. Sangita Birajdar, Sr. Faculty.

NSS Unit MIT ACS College, Alandi (D), Pune

Scanned by CamScanner

NSS Volunteers during survey

NSS volunteers conducting Carreer Developmant Session

NSS volunteers conducting Carreer Developmant Session and making the way for drainage

Dr. Kailas Bawale guiding the volunteers at intellectual session

NSS Volunteers during the cleanliness Programme in Special Camp

NSS Volunteers during the cleanliness Programme in Special Camp

NSS Unit MIT ACS College, Alandi (D), Pune