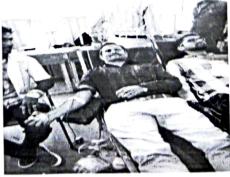

This camp was inaugurated by Principle Dr. B. B. Waphare and the heads of the various departments. The officers from Om Blood Bank guided the students about benefits of blood donation.

During this camp 74 bottles of blood was donated by students, volunteers and teaching staff of our college.