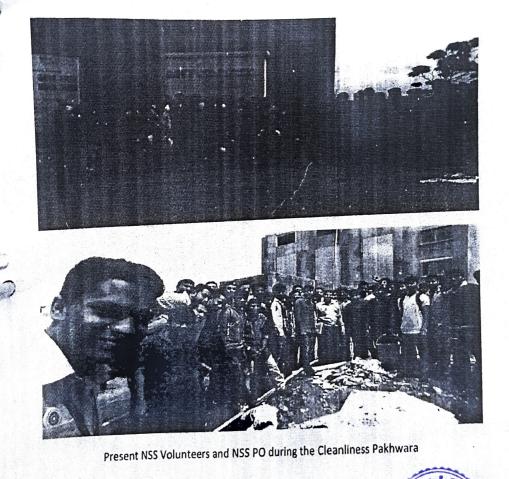

The programme was organized to create awareness amoung people about how immersion of lord Ganesha's plaster of paris made idols is responsible for polluting water of the river resulting into irrecoverable damage. In this programme, NSS Volunteers and students from our college helped in collection of Lord Ganesha's Idols from river basin and bank and also cleaned both the banks of Indrayani River at Alandi, where there was plethora of garbage dumped by devotees after Ganesh Visarjan (immersion of statues) on the occasion of **Anant Chaturdashi** i.e. (Ganesh Visarjan). NSS Volunteers cleaned it by sweeping and putting the garbage into dustbins provided by **Alandi Municipal Council.** This programme was apreciated by the authorities of Alandi Municipal Corporation.