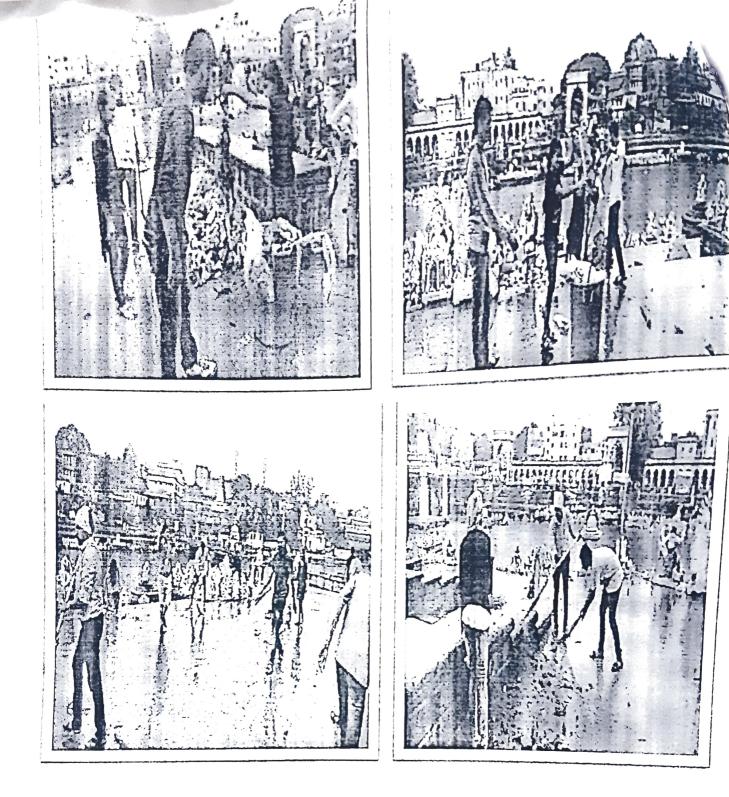

#### **NSS Department**

Academic Year - 2016-2017

A Report of 'Cleanliness Campaign at Indrayani River Bank on Account of Shree Ganesh Visarjan '

Date: 20/09/2016

1

NSS Department of our college organized a cleanliness campaigning at Indrayani River Ghat on Monday, 16 September 2016 on account of Anant Chaturdashi i.e. (Ganesh Visarjan) under 'Swaccha and Swastha Bharat Abhiyan.'

In this programme, Faculties viz., Dr. Sangita Birajdar, Mr. Mangesh Bhople NSS PO and NSS Volunteers and students from our college helped in collection of Lord Ganesh Idols from river basin and bank and also cleaned both the banks of Indrayani River at Alandi, where there was plethora of garbage dumped by devotees after Ganesh Visarjan (immersion of statues) on the occasion of Anant Chaturdashi i.e. (Ganesh Visarjan). NSS Volunteers cleaned it by sweeping and putting the garbage into dustbins provided by Alandi Municipal Council. This activity was planned by Prof. Mangesh Bhople, NSS Programme Officer under the guidance of Principal Dr. B. B. Waphare