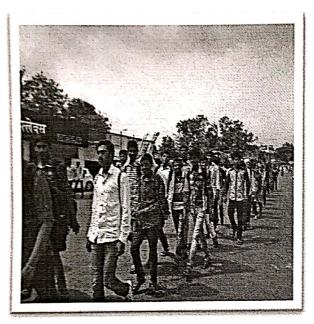

### Report of "One Day for Farming Acitvity"

Date: 5th August 2016

India is an Agro-oriented country with major contribution from agriculture sector in employment and GDP, where all primary needs are fulfilled by farmers and farming and hence to understand the lifestyle of farmers, their labour in producing the food grains, an activity namely, One Day for Farming was organized by NSS department of our college on 3<sup>rd</sup> August, 2016 in the farm of Mr. Pandit Bankar, in Chimbli Village, where 31 NSS volunteers of our college participated.

Under this activity, NSS volunteers helped in planting paddy and understood the method of cultivation of rice from farmers. Volunteers also visited to the fruits farms and understood the farming of Indian fruits like Guava and pomegranate.

Volunteers also visited to the flower shed net farm of Mr. Abhay Borkar, and took information about the floriculture, its production, marketing, cultivation, Government schemes for promotion of floriculture, etc.