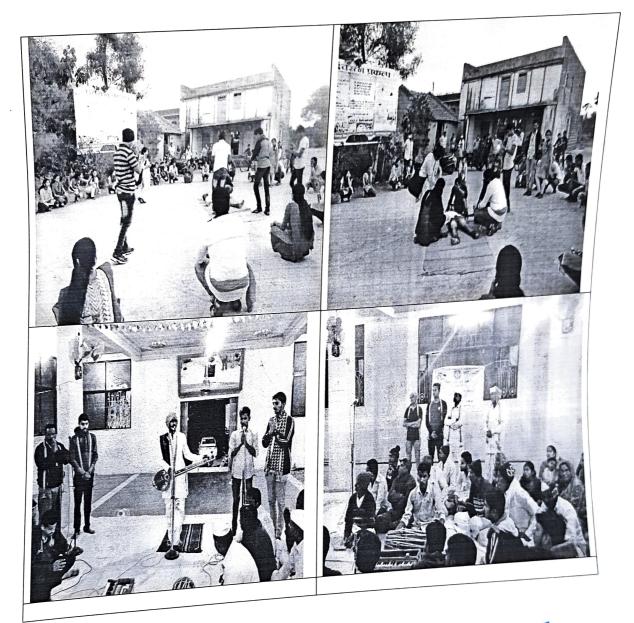

### Report of "One Day for Farming Acitvity"

Date: 5th August 2016

India is an Agro-oriented country with major contribution from agriculture sector in employment and GDP, where all primary needs are fulfilled by farmers and farming and hence to understand the lifestyle of farmers, their labour in producing the food grains, an activity namely, One Day for Farming was organized by NSS department of our college on 3<sup>rd</sup> August, 2016 in the farm of Mr. Pandit Bankar, in Chimbli Village, where 31 NSS volunteers of our college participated.

Under this activity, NSS volunteers helped in planting paddy and understood the method of cultivation of rice from farmers. Volunteers also visited to the fruits farms and understood the farming of Indian fruits like Guava and pomegranate.

Volunteers also visited to the flower shed net farm of Mr. Abhay Borkar, and took information about the floriculture, its production, marketing, cultivation, Government schemes for promotion of floriculture, etc.

For this programme the family members of farmers were also present and admired the efforts contribution and active participation of NSS volunteers.

This programme was implemented by Prof. Mangesh Bhople, NSS Programme Officer, under