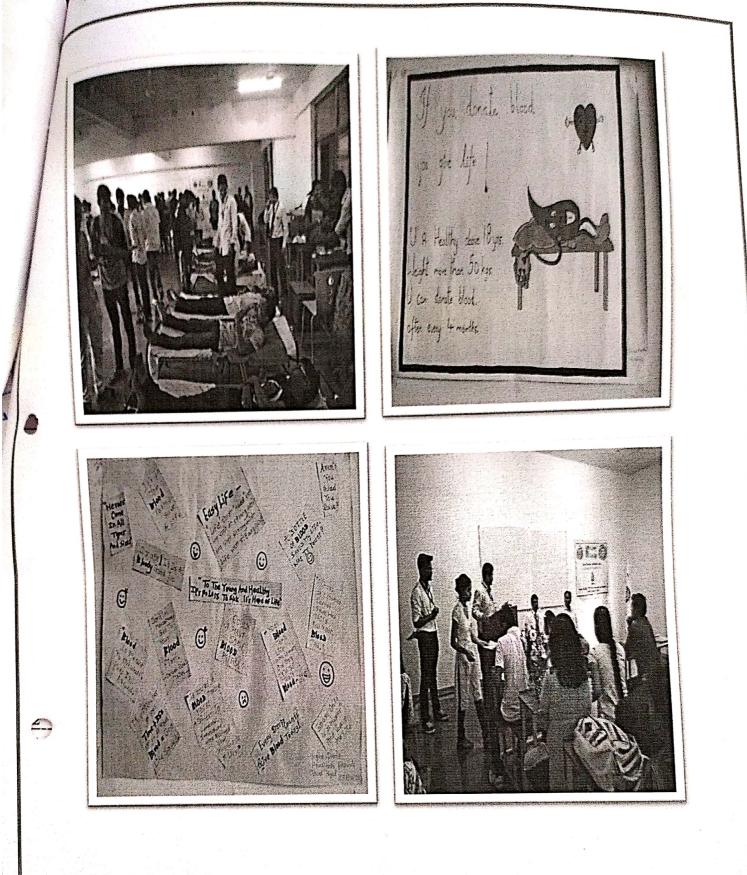

#### Academic Year 2016-17

Report of "NSS Day Celebration through Blood Donation and Awareness camp"

#### Date: 27th September, 2016

Every year 24<sup>th</sup> September is observed as NSS day and various activities are organized by NSS volunteers on this occasion.

This year NSS department of our college, in association with R.G. Gholap Memorial Blood Bank, Pune has organized following activities for the college staff and students on 24<sup>th</sup> September 2016.

- 1. Blood Donation camp,
- 2. Blood Donation awareness camp,
- 3. Health checkup camp,
- 4. Rangoli Competition
- 5. Poster making competition

In order to create awareness amongst girls students about HB level and proper diet required for the same a guest lecture from an expert doctor during the camp was organized on "How to maintain proper HB level and importance of proper diet?"

During this camp 86 bottles blood was donated by students, volunteers and staff of our college.

The programme was highly appreciated by the organizer blood bank and admired the efforts taken by NSS volunteers for its smooth conduction. The programme was ended with the prize distribution to the winners of above said competitions.

This programme was implemented by Prof. Mangesh Bhople, NSS Programme Officer, under the guidance of Prof. Dr. B. B. Waphare. The photos of event are attached herewith.

Prof Mangesh Bhople NSS Programme Officer