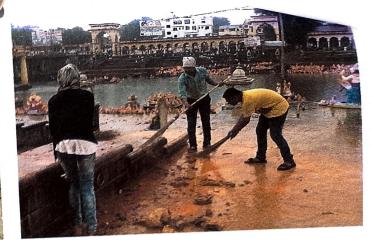

#### **NSS Department**

Academic Year - 2016-2017

A Report of 'Cleanliness Campaign at Indrayani River Bank on Account of Shree Ganesh Visarjan '

Date: 20/09/2016

1

NSS Department of our college organized a cleanliness campaigning at Indrayani River Ghat on Monday, 16 September 2016 on account of Anant Chaturdashi i.e. (Ganesh Visarjan) under 'Swaccha and Swastha Bharat Abhiyan.'

In this programme, Faculties viz., Dr. Sangita Birajdar, Mr. Mangesh Bhople NSS PO and NSS Volunteers and students from our college helped in collection of Lord Ganesh Idols from river basin and bank and also cleaned both the banks of Indrayani River at Alandi, where there was plethora of garbage dumped by devotees after Ganesh Visarjan (immersion of statues) on the occasion of Anant Chaturdashi i.e. (Ganesh Visarjan). NSS Volunteers cleaned it by sweeping and putting the garbage into dustbins provided by Alandi Municipal Council. This activity was planned by Prof. Mangesh Bhople, NSS Programme Officer under the guidance of Principal Dr. B. B. Waphare