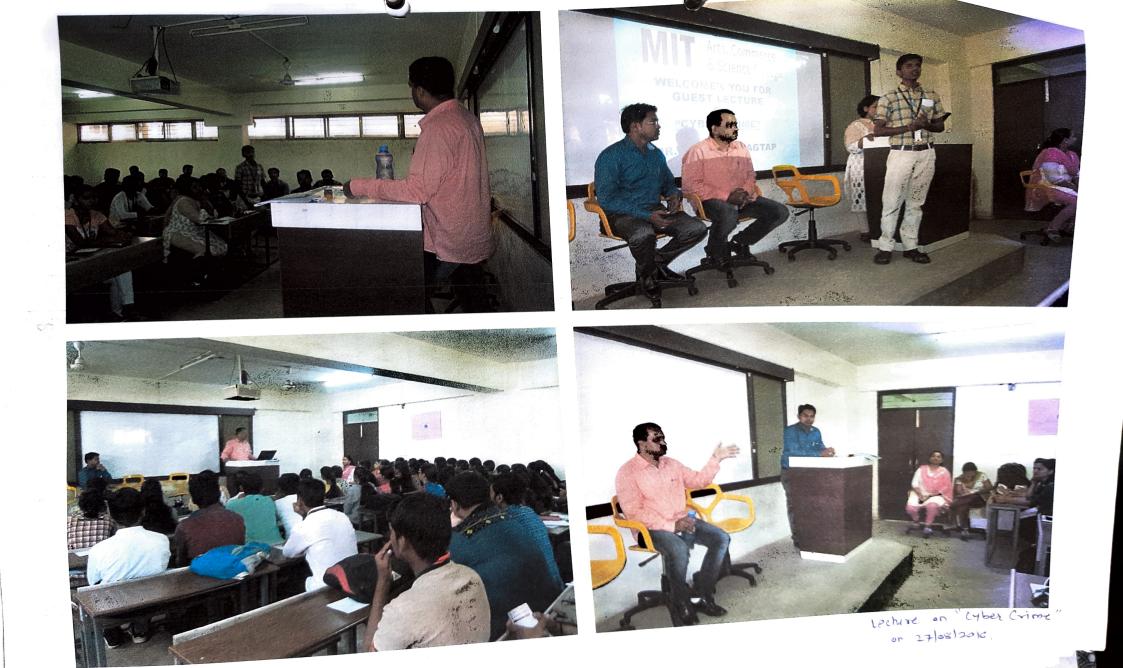

#### Academic Year 2016-17

Report of "NSS Day Celebration through Blood Donation and Awareness camp"

#### Date: 27th September, 2016

Every year 24<sup>th</sup> September is observed as NSS day and various activities are organized by NSS volunteers on this occasion.

This year NSS department of our college, in association with R.G. Gholap Memorial Blood Bank, Pune has organized following activities for the college staff and students on 24<sup>th</sup> September 2016.

- 1. Blood Donation camp,
- 2. Blood Donation awareness camp,
- 3. Health checkup camp,
- 4. Rangoli Competition
- 5. Poster making competition

In order to create awareness amongst girls students about HB level and proper diet required for the same a guest lecture from an expert doctor during the camp was organized on "How to maintain proper HB level and importance of proper diet?"

During this camp 86 bottles blood was donated by students, volunteers and staff of our college.

The programme was highly appreciated by the organizer blood bank and admired the efforts taken by NSS volunteers for its smooth conduction. The programme was ended with the prize distribution to the winners of above said competitions.

This programme was implemented by Prof. Mangesh Bhople, NSS Programme Officer, under the guidance of Prof. Dr. B. B. Waphare. The photos of event are attached herewith.

Prof Mangesh Bhople NSS Programme Officer