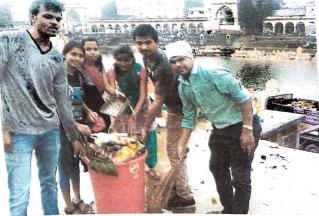

#### **NSS Department**

Academic Year - 2016-2017

A Report of 'Cleanliness Campaign at Indrayani River Bank on Account of Shree Ganesh Visarjan '

Date: 20/09/2016

1

NSS Department of our college organized a cleanliness campaigning at Indrayani River Ghat on Monday, 16 September 2016 on account of Anant Chaturdashi i.e. (Ganesh Visarjan) under 'Swaccha and Swastha Bharat Abhiyan.'

In this programme, Faculties viz., Dr. Sangita Birajdar, Mr. Mangesh Bhople NSS PO and NSS Volunteers and students from our college helped in collection of Lord Ganesh Idols from river basin and bank and also cleaned both the banks of Indrayani River at Alandi, where there was plethora of garbage dumped by devotees after Ganesh Visarjan (immersion of statues) on the occasion of Anant Chaturdashi i.e. (Ganesh Visarjan). NSS Volunteers cleaned it by sweeping and putting the garbage into dustbins provided by Alandi Municipal Council. This activity was planned by Prof. Mangesh Bhople, NSS Programme Officer under the guidance of Principal Dr. B. B. Waphare