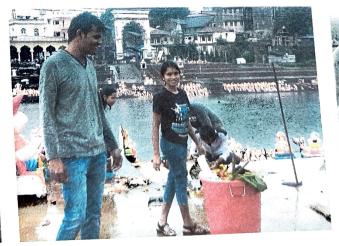

#### **NSS Department**

Academic Year - 2016-2017

A Report of 'Cleanliness Campaign at Indrayani River Bank on Account of Shree Ganesh Visarjan '

Date: 20/09/2016

1

NSS Department of our college organized a cleanliness campaigning at Indrayani River Ghat on Monday, 16 September 2016 on account of Anant Chaturdashi i.e. (Ganesh Visarjan) under 'Swaccha and Swastha Bharat Abhiyan.'

In this programme, Faculties viz., Dr. Sangita Birajdar, Mr. Mangesh Bhople NSS PO and NSS Volunteers and students from our college helped in collection of Lord Ganesh Idols from river basin and bank and also cleaned both the banks of Indrayani River at Alandi, where there was plethora of garbage dumped by devotees after Ganesh Visarjan (immersion of statues) on the occasion of Anant Chaturdashi i.e. (Ganesh Visarjan). NSS Volunteers cleaned it by sweeping and putting the garbage into dustbins provided by Alandi Municipal Council. This activity was planned by Prof. Mangesh Bhople, NSS Programme Officer under the guidance of Principal Dr. B. B. Waphare