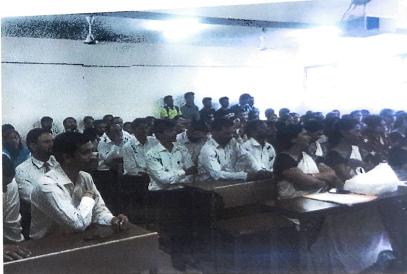

#### Academic Year 2016-17

Report of "NSS Day Celebration through Blood Donation and Awareness camp"

#### Date: 27th September, 2016

Every year 24<sup>th</sup> September is observed as NSS day and various activities are organized by NSS volunteers on this occasion.

This year NSS department of our college, in association with R.G. Gholap Memorial Blood Bank, Pune has organized following activities for the college staff and students on 24<sup>th</sup> September 2016.

- 1. Blood Donation camp,
- 2. Blood Donation awareness camp,
- 3. Health checkup camp,
- 4. Rangoli Competition
- 5. Poster making competition

In order to create awareness amongst girls students about HB level and proper diet required for the same a guest lecture from an expert doctor during the camp was organized on "How to maintain proper HB level and importance of proper diet?"

During this camp 86 bottles blood was donated by students, volunteers and staff of our college.

The programme was highly appreciated by the organizer blood bank and admired the efforts taken by NSS volunteers for its smooth conduction. The programme was ended with the prize distribution to the winners of above said competitions.

This programme was implemented by Prof. Mangesh Bhople, NSS Programme Officer, under the guidance of Prof. Dr. B. B. Waphare. The photos of event are attached herewith.

Prof Mangesh Bhople NSS Programme Officer