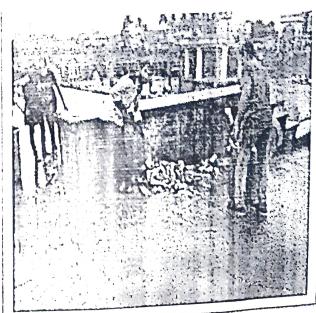

### Report of "One Day for Farming Acitvity"

Date: 5th August 2016

India is an Agro-oriented country with major contribution from agriculture sector in employment and GDP, where all primary needs are fulfilled by farmers and farming and hence to understand the lifestyle of farmers, their labour in producing the food grains, an activity namely, One Day for Farming was organized by NSS department of our college on 3<sup>rd</sup> August, 2016 in the farm of Mr. Pandit Bankar, in Chimbli Village, where 31 NSS volunteers of our college participated.

Under this activity, NSS volunteers helped in planting paddy and understood the method of cultivation of rice from farmers. Volunteers also visited to the fruits farms and understood the farming of Indian fruits like Guava and pomegranate.

Volunteers also visited to the flower shed net farm of Mr. Abhay Borkar, and took information about the floriculture, its production, marketing, cultivation, Government schemes for promotion of floriculture, etc.