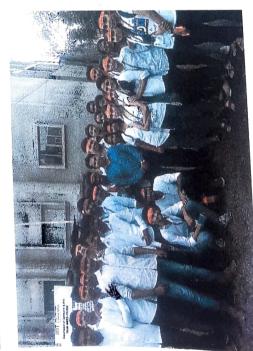

#### Date: 27th September, 2016

Every year 24<sup>th</sup> September is observed as NSS day and various activities are organized by NSS volunteers on this occasion.

This year NSS department of our college, in association with R.G. Gholap Memorial Blood Bank, Pune has organized following activities for the college staff and students on 24<sup>th</sup> September 2016.

- 1. Blood Donation camp,
- 2. Blood Donation awareness camp,
- 3. Health checkup camp,
- 4. Rangoli Competition
- 5. Poster making competition

In order to create awareness amongst girls students about HB level and proper diet required for the same a guest lecture from an expert doctor during the camp was organized on "How to maintain proper HB level and importance of proper diet?"

During this camp 86 bottles blood was donated by students, volunteers and staff of our college.

The programme was highly appreciated by the organizer blood bank and admired the efforts taken by NSS volunteers for its smooth conduction. The programme was ended with the prize distribution to the winners of above said competitions.