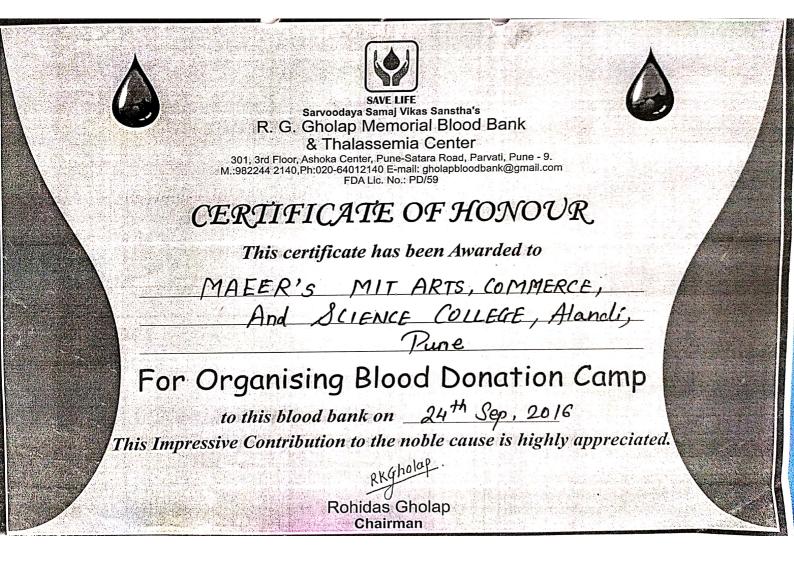

#### Academic Year 2016-17

Report of "NSS Day Celebration through Blood Donation and Awareness camp"

#### Date: 27th September, 2016

Every year 24<sup>th</sup> September is observed as NSS day and various activities are organized by NSS volunteers on this occasion.

This year NSS department of our college, in association with R.G. Gholap Memorial Blood Bank, Pune has organized following activities for the college staff and students on 24<sup>th</sup> September 2016.

- 1. Blood Donation camp,
- 2. Blood Donation awareness camp,
- 3. Health checkup camp,
- 4. Rangoli Competition
- 5. Poster making competition

In order to create awareness amongst girls students about HB level and proper diet required for the same a guest lecture from an expert doctor during the camp was organized on "How to maintain proper HB level and importance of proper diet?"

During this camp 86 bottles blood was donated by students, volunteers and staff of our college.

The programme was highly appreciated by the organizer blood bank and admired the efforts taken by NSS volunteers for its smooth conduction. The programme was ended with the prize distribution to the winners of above said competitions.

This programme was implemented by Prof. Mangesh Bhople, NSS Programme Officer, under the guidance of Prof. Dr. B. B. Waphare. The photos of event are attached herewith.

Prof Mangesh Bhople NSS Programme Officer