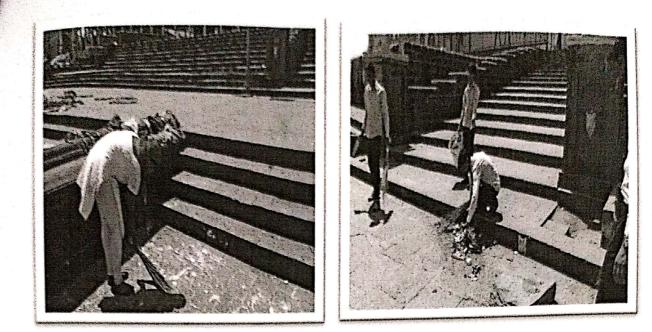

#### **NSS Department**

Academic Year - 2016-2017

A Report of 'Cleanliness Campaign at Indrayani River Bank on Account of Shree Ganesh Visarjan '

Date: 20/09/2016

1

NSS Department of our college organized a cleanliness campaigning at Indrayani River Ghat on Monday, 16 September 2016 on account of Anant Chaturdashi i.e. (Ganesh Visarjan) under 'Swaccha and Swastha Bharat Abhiyan.'

In this programme, Faculties viz., Dr. Sangita Birajdar, Mr. Mangesh Bhople NSS PO and NSS Volunteers and students from our college helped in collection of Lord Ganesh Idols from river basin and bank and also cleaned both the banks of Indrayani River at Alandi, where there was plethora of garbage dumped by devotees after Ganesh Visarjan (immersion of statues) on the occasion of Anant Chaturdashi i.e. (Ganesh Visarjan). NSS Volunteers cleaned it by sweeping and putting the garbage into dustbins provided by Alandi Municipal Council. This activity was planned by Prof. Mangesh Bhople, NSS Programme Officer under the guidance of Principal Dr. B. B. Waphare