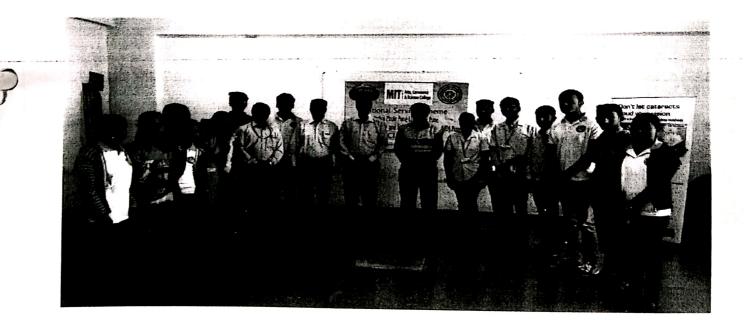

#### Academic Year 2016-17

Report of "NSS Day Celebration through Blood Donation and Awareness camp"

#### Date: 27th September, 2016

Every year 24<sup>th</sup> September is observed as NSS day and various activities are organized by NSS volunteers on this occasion.

This year NSS department of our college, in association with R.G. Gholap Memorial Blood Bank, Pune has organized following activities for the college staff and students on 24<sup>th</sup> September 2016.

- 1. Blood Donation camp,
- 2. Blood Donation awareness camp,
- 3. Health checkup camp,
- 4. Rangoli Competition
- 5. Poster making competition

In order to create awareness amongst girls students about HB level and proper diet required for the same a guest lecture from an expert doctor during the camp was organized on "How to maintain proper HB level and importance of proper diet?"

During this camp 86 bottles blood was donated by students, volunteers and staff of our college.

The programme was highly appreciated by the organizer blood bank and admired the efforts taken by NSS volunteers for its smooth conduction. The programme was ended with the prize distribution to the winners of above said competitions.

This programme was implemented by Prof. Mangesh Bhople, NSS Programme Officer, under the guidance of Prof. Dr. B. B. Waphare. The photos of event are attached herewith.

Prof Mangesh Bhople NSS Programme Officer