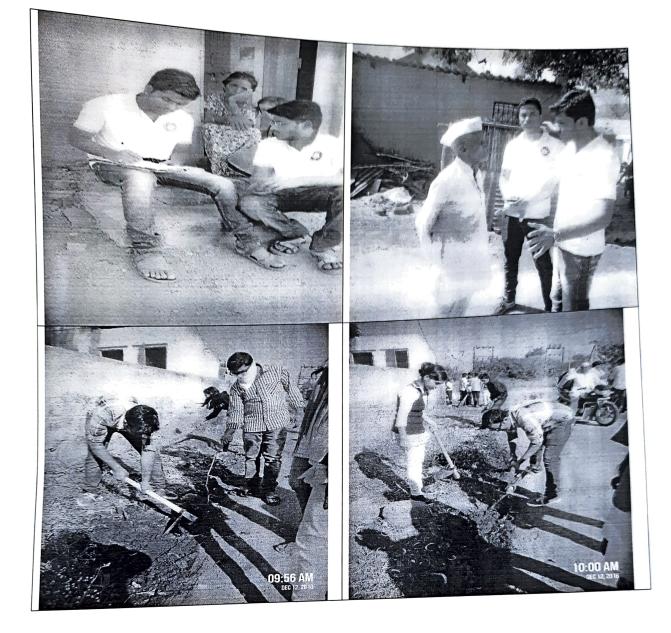

### Report of "One Day for Farming Acitvity"

Date: 5th August 2016

India is an Agro-oriented country with major contribution from agriculture sector in employment and GDP, where all primary needs are fulfilled by farmers and farming and hence to understand the lifestyle of farmers, their labour in producing the food grains, an activity namely, One Day for Farming was organized by NSS department of our college on 3<sup>rd</sup> August, 2016 in the farm of Mr. Pandit Bankar, in Chimbli Village, where 31 NSS volunteers of our college participated.

Under this activity, NSS volunteers helped in planting paddy and understood the method of cultivation of rice from farmers. Volunteers also visited to the fruits farms and understood the farming of Indian fruits like Guava and pomegranate.

Volunteers also visited to the flower shed net farm of Mr. Abhay Borkar, and took information about the floriculture, its production, marketing, cultivation, Government schemes for promotion of floriculture, etc.

For this programme the family members of farmers were also present and admired the efforts contribution and active participation of NSS volunteers.

This programme was implemented by Prof. Mangesh Bhople, NSS Programme Officer, under

the guidance of Prof. Dr. B. B. Waphare.

The photos of event are attached herewith.

0

Prof. Mangesh Bhople **NSS** Programme Officer

Principal

MIT Arts, Commerce & Science College Alandi, Pune - 412105. Affiliated to Savitribai Phule Pune University & Recognized by Government of Maharashtra (ID No. PU/PN/ASC/289/2007)