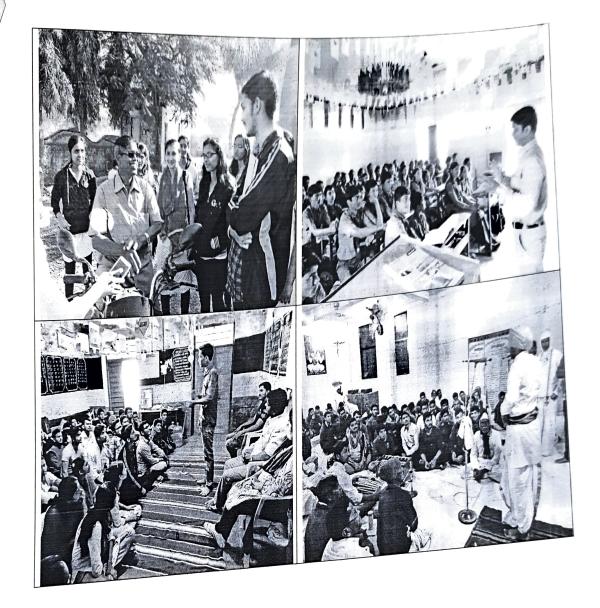

#### Date: 27th September, 2016

Every year 24<sup>th</sup> September is observed as NSS day and various activities are organized by NSS volunteers on this occasion.

This year NSS department of our college, in association with R.G. Gholap Memorial Blood Bank, Pune has organized following activities for the college staff and students on 24<sup>th</sup> September 2016.

- 1. Blood Donation camp,
- 2. Blood Donation awareness camp,
- 3. Health checkup camp,
- 4. Rangoli Competition
- 5. Poster making competition

In order to create awareness amongst girls students about HB level and proper diet required for the same a guest lecture from an expert doctor during the camp was organized on "How to maintain proper HB level and importance of proper diet?"

During this camp 86 bottles blood was donated by students, volunteers and staff of our college.

The programme was highly appreciated by the organizer blood bank and admired the efforts taken by NSS volunteers for its smooth conduction. The programme was ended with the prize distribution to the winners of above said competitions.

This programme was implemented by Prof. Mangesh Bhople, NSS Programme Officer, under the guidance of Prof. Dr. B. B. Waphare. The photos of event are attached herewith.

Prof Mangesh Bhople NSS Programme Officer