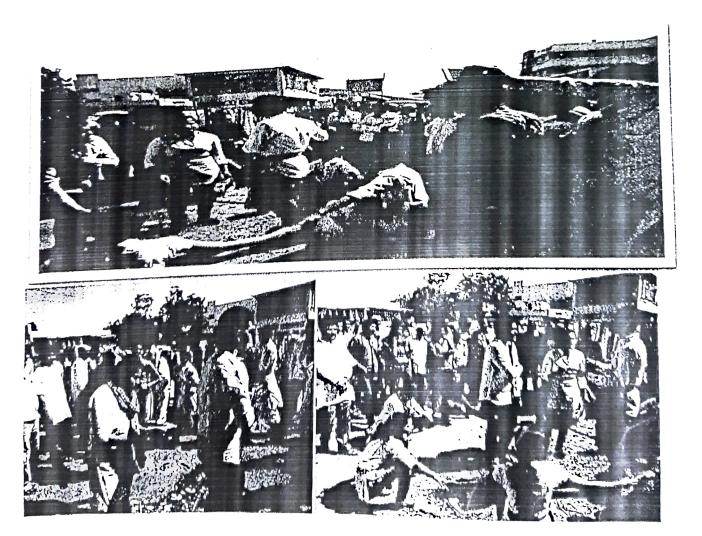

#### **NSS Department**

Academic Year - 2016-2017

A Report of 'Cleanliness Campaign at Indrayani River Bank on Account of Shree Ganesh Visarjan '

Date: 20/09/2016

1

NSS Department of our college organized a cleanliness campaigning at Indrayani River Ghat on Monday, 16 September 2016 on account of Anant Chaturdashi i.e. (Ganesh Visarjan) under 'Swaccha and Swastha Bharat Abhiyan.'

In this programme, Faculties viz., Dr. Sangita Birajdar, Mr. Mangesh Bhople NSS PO and NSS Volunteers and students from our college helped in collection of Lord Ganesh Idols from river basin and bank and also cleaned both the banks of Indrayani River at Alandi, where there was plethora of garbage dumped by devotees after Ganesh Visarjan (immersion of statues) on the occasion of Anant Chaturdashi i.e. (Ganesh Visarjan). NSS Volunteers cleaned it by sweeping and putting the garbage into dustbins provided by Alandi Municipal Council. This activity was planned by Prof. Mangesh Bhople, NSS Programme Officer under the guidance of Principal Dr. B. B. Waphare