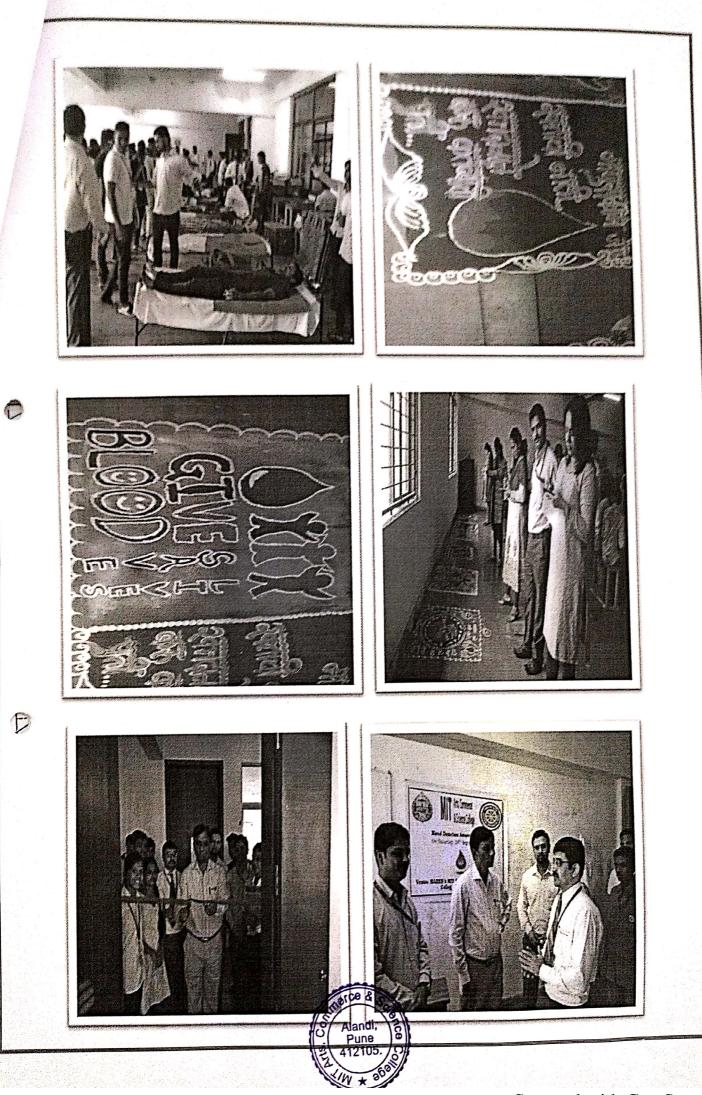

#### Academic Year 2016-17

Report of "NSS Day Celebration through Blood Donation and Awareness camp"

#### Date: 27th September, 2016

Every year 24<sup>th</sup> September is observed as NSS day and various activities are organized by NSS volunteers on this occasion.

This year NSS department of our college, in association with R.G. Gholap Memorial Blood Bank, Pune has organized following activities for the college staff and students on 24<sup>th</sup> September 2016.

- 1. Blood Donation camp,
- 2. Blood Donation awareness camp,
- 3. Health checkup camp,
- 4. Rangoli Competition
- 5. Poster making competition

In order to create awareness amongst girls students about HB level and proper diet required for the same a guest lecture from an expert doctor during the camp was organized on "How to maintain proper HB level and importance of proper diet?"

During this camp 86 bottles blood was donated by students, volunteers and staff of our college.

The programme was highly appreciated by the organizer blood bank and admired the efforts taken by NSS volunteers for its smooth conduction. The programme was ended with the prize distribution to the winners of above said competitions.

This programme was implemented by Prof. Mangesh Bhople, NSS Programme Officer, under the guidance of Prof. Dr. B. B. Waphare. The photos of event are attached herewith.

Prof Mangesh Bhople NSS Programme Officer