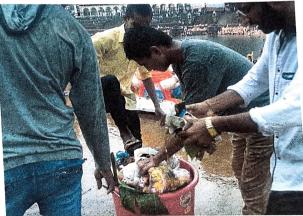

#### **NSS Department**

Academic Year - 2016-2017

A Report of 'Cleanliness Campaign at Indrayani River Bank on Account of Shree Ganesh Visarjan '

Date: 20/09/2016

1

NSS Department of our college organized a cleanliness campaigning at Indrayani River Ghat on Monday, 16 September 2016 on account of Anant Chaturdashi i.e. (Ganesh Visarjan) under 'Swaccha and Swastha Bharat Abhiyan.'

In this programme, Faculties viz., Dr. Sangita Birajdar, Mr. Mangesh Bhople NSS PO and NSS Volunteers and students from our college helped in collection of Lord Ganesh Idols from river basin and bank and also cleaned both the banks of Indrayani River at Alandi, where there was plethora of garbage dumped by devotees after Ganesh Visarjan (immersion of statues) on the occasion of Anant Chaturdashi i.e. (Ganesh Visarjan). NSS Volunteers cleaned it by sweeping and putting the garbage into dustbins provided by Alandi Municipal Council. This activity was planned by Prof. Mangesh Bhople, NSS Programme Officer under the guidance of Principal Dr. B. B. Waphare