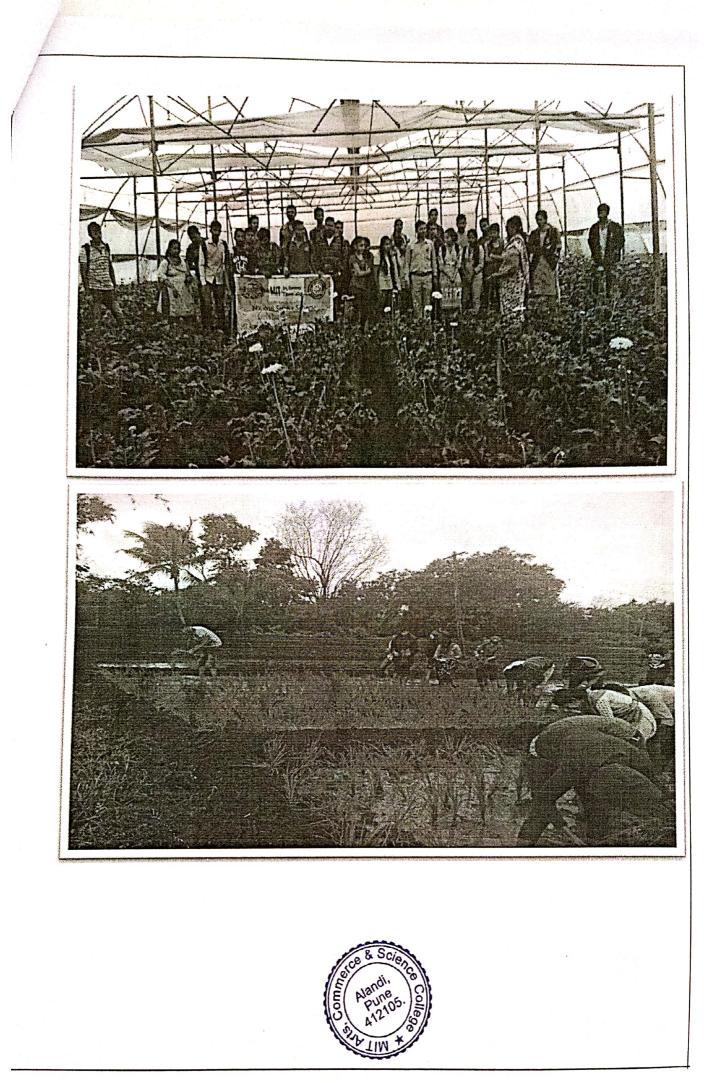

### Report of "One Day for Farming Acitvity"

Date: 5th August 2016

India is an Agro-oriented country with major contribution from agriculture sector in employment and GDP, where all primary needs are fulfilled by farmers and farming and hence to understand the lifestyle of farmers, their labour in producing the food grains, an activity namely, One Day for Farming was organized by NSS department of our college on 3<sup>rd</sup> August, 2016 in the farm of Mr. Pandit Bankar, in Chimbli Village, where 31 NSS volunteers of our college participated.

Under this activity, NSS volunteers helped in planting paddy and understood the method of cultivation of rice from farmers. Volunteers also visited to the fruits farms and understood the farming of Indian fruits like Guava and pomegranate.

Volunteers also visited to the flower shed net farm of Mr. Abhay Borkar, and took information about the floriculture, its production, marketing, cultivation, Government schemes for promotion of floriculture, etc.