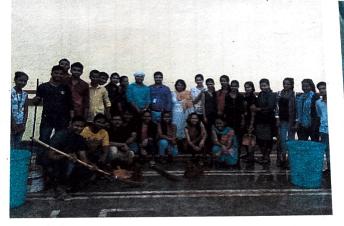

#### **NSS Department**

Academic Year - 2016-2017

A Report of 'Cleanliness Campaign at Indrayani River Bank on Account of Shree Ganesh Visarjan '

Date: 20/09/2016

1

NSS Department of our college organized a cleanliness campaigning at Indrayani River Ghat on Monday, 16 September 2016 on account of Anant Chaturdashi i.e. (Ganesh Visarjan) under 'Swaccha and Swastha Bharat Abhiyan.'

In this programme, Faculties viz., Dr. Sangita Birajdar, Mr. Mangesh Bhople NSS PO and NSS Volunteers and students from our college helped in collection of Lord Ganesh Idols from river basin and bank and also cleaned both the banks of Indrayani River at Alandi, where there was plethora of garbage dumped by devotees after Ganesh Visarjan (immersion of statues) on the occasion of Anant Chaturdashi i.e. (Ganesh Visarjan). NSS Volunteers cleaned it by sweeping and putting the garbage into dustbins provided by Alandi Municipal Council. This activity was planned by Prof. Mangesh Bhople, NSS Programme Officer under the guidance of Principal Dr. B. B. Waphare