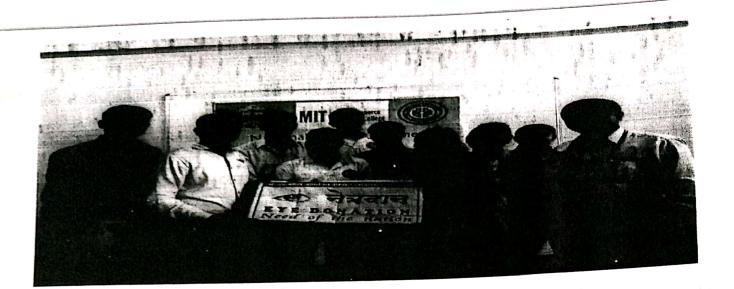

#### Academic Year 2016-17

Report of "NSS Day Celebration through Blood Donation and Awareness camp"

#### Date: 27th September, 2016

Every year 24<sup>th</sup> September is observed as NSS day and various activities are organized by NSS volunteers on this occasion.

This year NSS department of our college, in association with R.G. Gholap Memorial Blood Bank, Pune has organized following activities for the college staff and students on 24<sup>th</sup> September 2016.

- 1. Blood Donation camp,
- 2. Blood Donation awareness camp,
- 3. Health checkup camp,
- 4. Rangoli Competition
- 5. Poster making competition

In order to create awareness amongst girls students about HB level and proper diet required for the same a guest lecture from an expert doctor during the camp was organized on "How to maintain proper HB level and importance of proper diet?"

During this camp 86 bottles blood was donated by students, volunteers and staff of our college.

The programme was highly appreciated by the organizer blood bank and admired the efforts taken by NSS volunteers for its smooth conduction. The programme was ended with the prize distribution to the winners of above said competitions.

This programme was implemented by Prof. Mangesh Bhople, NSS Programme Officer, under the guidance of Prof. Dr. B. B. Waphare. The photos of event are attached herewith.

Prof Mangesh Bhople NSS Programme Officer