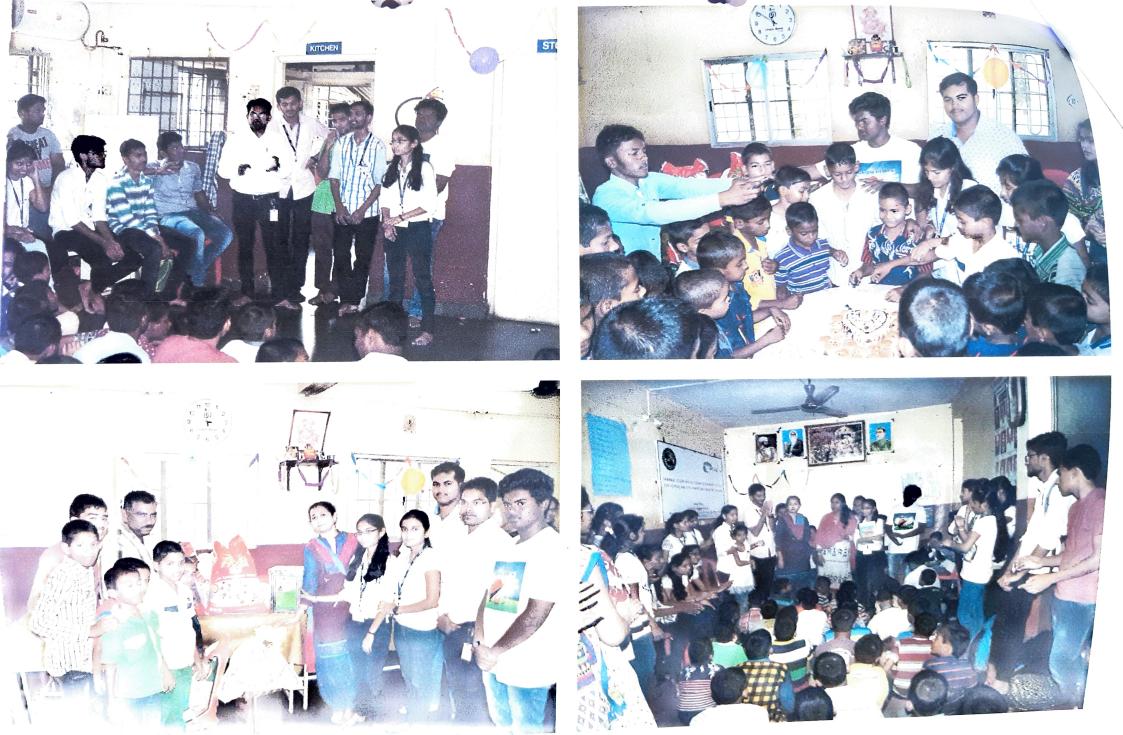

#### Academic Year 2016-17

Report of "NSS Day Celebration through Blood Donation and Awareness camp"

#### Date: 27th September, 2016

Every year 24<sup>th</sup> September is observed as NSS day and various activities are organized by NSS volunteers on this occasion.

This year NSS department of our college, in association with R.G. Gholap Memorial Blood Bank, Pune has organized following activities for the college staff and students on 24<sup>th</sup> September 2016.

- 1. Blood Donation camp,
- 2. Blood Donation awareness camp,
- 3. Health checkup camp,
- 4. Rangoli Competition
- 5. Poster making competition

In order to create awareness amongst girls students about HB level and proper diet required for the same a guest lecture from an expert doctor during the camp was organized on "How to maintain proper HB level and importance of proper diet?"

During this camp 86 bottles blood was donated by students, volunteers and staff of our college.

The programme was highly appreciated by the organizer blood bank and admired the efforts taken by NSS volunteers for its smooth conduction. The programme was ended with the prize distribution to the winners of above said competitions.

This programme was implemented by Prof. Mangesh Bhople, NSS Programme Officer, under the guidance of Prof. Dr. B. B. Waphare. The photos of event are attached herewith.

Prof Mangesh Bhople NSS Programme Officer