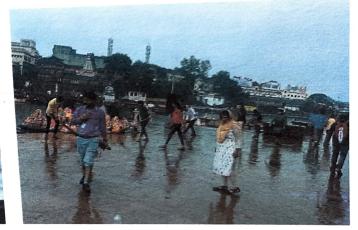

#### **NSS Department**

Academic Year - 2016-2017

A Report of 'Cleanliness Campaign at Indrayani River Bank on Account of Shree Ganesh Visarjan '

Date: 20/09/2016

1

NSS Department of our college organized a cleanliness campaigning at Indrayani River Ghat on Monday, 16 September 2016 on account of Anant Chaturdashi i.e. (Ganesh Visarjan) under 'Swaccha and Swastha Bharat Abhiyan.'

In this programme, Faculties viz., Dr. Sangita Birajdar, Mr. Mangesh Bhople NSS PO and NSS Volunteers and students from our college helped in collection of Lord Ganesh Idols from river basin and bank and also cleaned both the banks of Indrayani River at Alandi, where there was plethora of garbage dumped by devotees after Ganesh Visarjan (immersion of statues) on the occasion of Anant Chaturdashi i.e. (Ganesh Visarjan). NSS Volunteers cleaned it by sweeping and putting the garbage into dustbins provided by Alandi Municipal Council. This activity was planned by Prof. Mangesh Bhople, NSS Programme Officer under the guidance of Principal Dr. B. B. Waphare