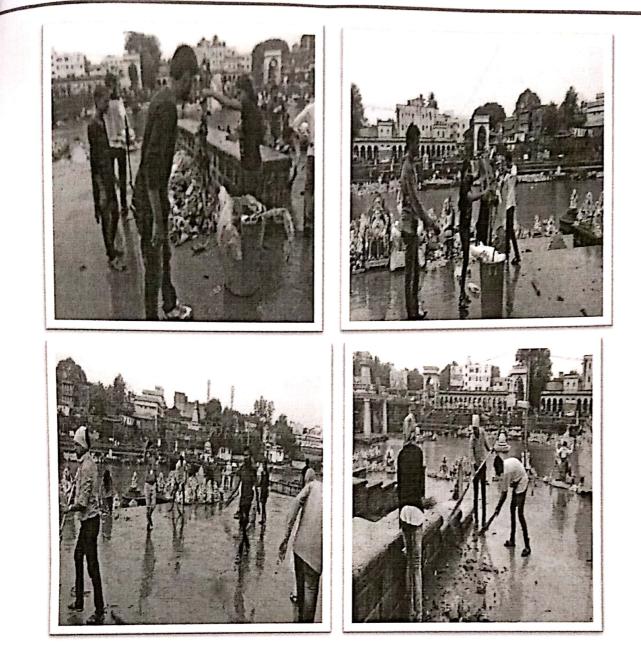

#### **NSS Department**

Academic Year - 2016-2017

A Report of 'Cleanliness Campaign at Indrayani River Bank on Account of Shree Ganesh Visarjan '

Date: 20/09/2016

1

NSS Department of our college organized a cleanliness campaigning at Indrayani River Ghat on Monday, 16 September 2016 on account of Anant Chaturdashi i.e. (Ganesh Visarjan) under 'Swaccha and Swastha Bharat Abhiyan.'

In this programme, Faculties viz., Dr. Sangita Birajdar, Mr. Mangesh Bhople NSS PO and NSS Volunteers and students from our college helped in collection of Lord Ganesh Idols from river basin and bank and also cleaned both the banks of Indrayani River at Alandi, where there was plethora of garbage dumped by devotees after Ganesh Visarjan (immersion of statues) on the occasion of Anant Chaturdashi i.e. (Ganesh Visarjan). NSS Volunteers cleaned it by sweeping and putting the garbage into dustbins provided by Alandi Municipal Council. This activity was planned by Prof. Mangesh Bhople, NSS Programme Officer under the guidance of Principal Dr. B. B. Waphare