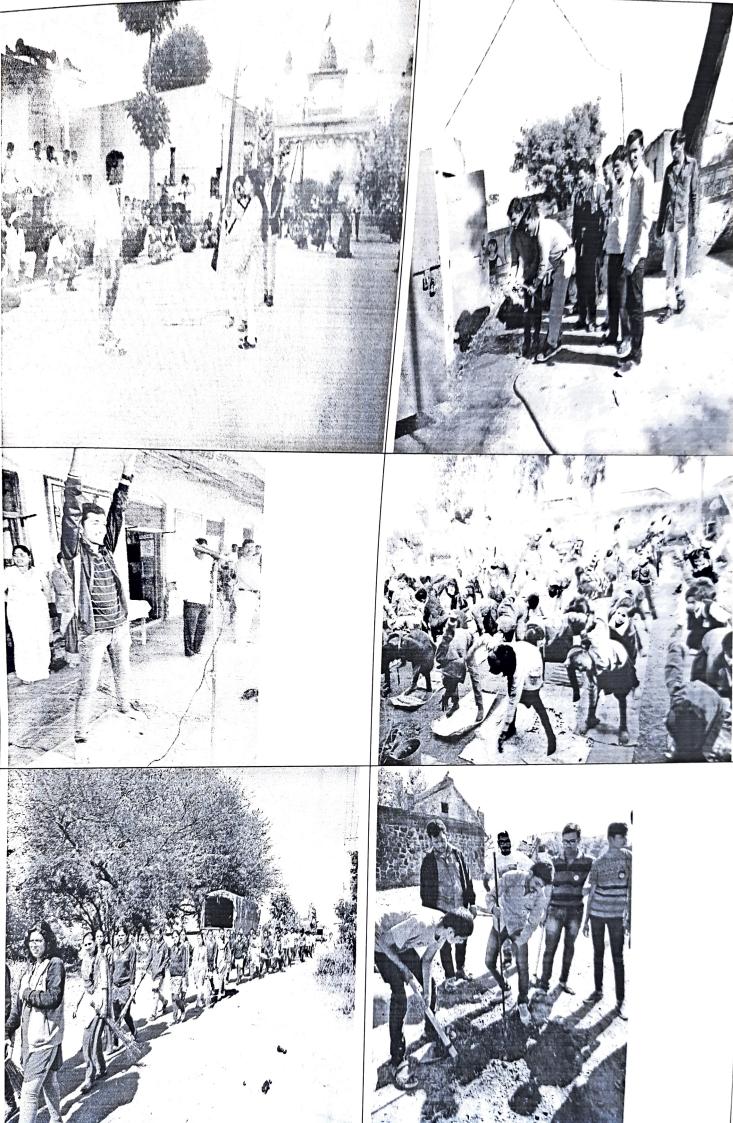

#### Date: 27th September, 2016

Every year 24<sup>th</sup> September is observed as NSS day and various activities are organized by NSS volunteers on this occasion.

This year NSS department of our college, in association with R.G. Gholap Memorial Blood Bank, Pune has organized following activities for the college staff and students on 24<sup>th</sup> September 2016.

- 1. Blood Donation camp,
- 2. Blood Donation awareness camp,
- 3. Health checkup camp,
- 4. Rangoli Competition
- 5. Poster making competition

In order to create awareness amongst girls students about HB level and proper diet required for the same a guest lecture from an expert doctor during the camp was organized on "How to maintain proper HB level and importance of proper diet?"

During this camp 86 bottles blood was donated by students, volunteers and staff of our college.

The programme was highly appreciated by the organizer blood bank and admired the efforts taken by NSS volunteers for its smooth conduction. The programme was ended with the prize distribution to the winners of above said competitions.

This programme was implemented by Prof. Mangesh Bhople, NSS Programme Officer, under the guidance of Prof. Dr. B. B. Waphare. The photos of event are attached herewith.

Prof Mangesh Bhople NSS Programme Officer