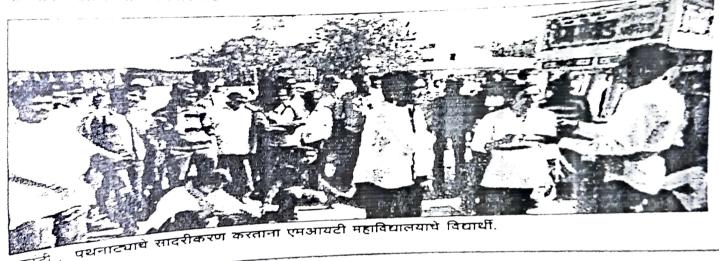

### Report of "One Day for Farming Acitvity"

Date: 5th August 2016

India is an Agro-oriented country with major contribution from agriculture sector in employment and GDP, where all primary needs are fulfilled by farmers and farming and hence to understand the lifestyle of farmers, their labour in producing the food grains, an activity namely, One Day for Farming was organized by NSS department of our college on 3<sup>rd</sup> August, 2016 in the farm of Mr. Pandit Bankar, in Chimbli Village, where 31 NSS volunteers of our college participated.

Under this activity, NSS volunteers helped in planting paddy and understood the method of cultivation of rice from farmers. Volunteers also visited to the fruits farms and understood the farming of Indian fruits like Guava and pomegranate.

Volunteers also visited to the flower shed net farm of Mr. Abhay Borkar, and took information about the floriculture, its production, marketing, cultivation, Government schemes for promotion of floriculture, etc.