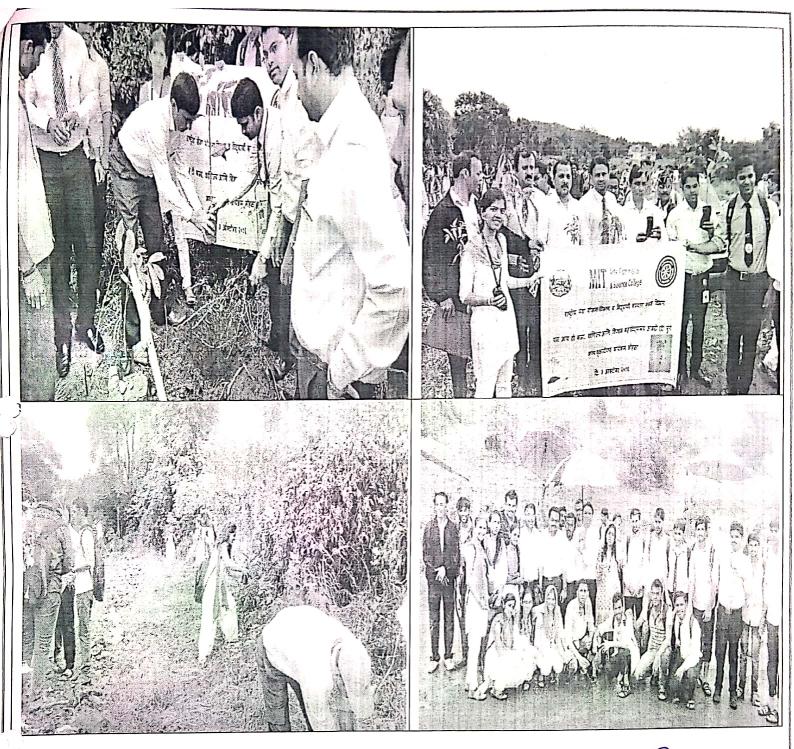

### Report of "One Day for Farming Acitvity"

Date: 5th August 2016

India is an Agro-oriented country with major contribution from agriculture sector in employment and GDP, where all primary needs are fulfilled by farmers and farming and hence to understand the lifestyle of farmers, their labour in producing the food grains, an activity namely, One Day for Farming was organized by NSS department of our college on 3<sup>rd</sup> August, 2016 in the farm of Mr. Pandit Bankar, in Chimbli Village, where 31 NSS volunteers of our college participated.

Under this activity, NSS volunteers helped in planting paddy and understood the method of cultivation of rice from farmers. Volunteers also visited to the fruits farms and understood the farming of Indian fruits like Guava and pomegranate.

Volunteers also visited to the flower shed net farm of Mr. Abhay Borkar, and took information about the floriculture, its production, marketing, cultivation, Government schemes for promotion of floriculture, etc.

For this programme the family members of farmers were also present and admired the efforts contribution and active participation of NSS volunteers.

This programme was implemented by Prof. Mangesh Bhople, NSS Programme Officer, under

the guidance of Prof. Dr. B. B. Waphare.

The photos of event are attached herewith.

0

Prof. Mangesh Bhople **NSS** Programme Officer

Principal

MIT Arts, Commerce & Science College Alandi, Pune - 412105. Affiliated to Savitribai Phule Pune University & Recognized by Government of Maharashtra (ID No. PU/PN/ASC/289/2007)