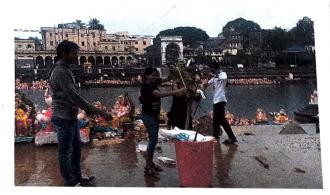

#### **NSS Department**

Academic Year - 2016-2017

A Report of 'Cleanliness Campaign at Indrayani River Bank on Account of Shree Ganesh Visarjan '

Date: 20/09/2016

1

NSS Department of our college organized a cleanliness campaigning at Indrayani River Ghat on Monday, 16 September 2016 on account of Anant Chaturdashi i.e. (Ganesh Visarjan) under 'Swaccha and Swastha Bharat Abhiyan.'

In this programme, Faculties viz., Dr. Sangita Birajdar, Mr. Mangesh Bhople NSS PO and NSS Volunteers and students from our college helped in collection of Lord Ganesh Idols from river basin and bank and also cleaned both the banks of Indrayani River at Alandi, where there was plethora of garbage dumped by devotees after Ganesh Visarjan (immersion of statues) on the occasion of Anant Chaturdashi i.e. (Ganesh Visarjan). NSS Volunteers cleaned it by sweeping and putting the garbage into dustbins provided by Alandi Municipal Council. This activity was planned by Prof. Mangesh Bhople, NSS Programme Officer under the guidance of Principal Dr. B. B. Waphare