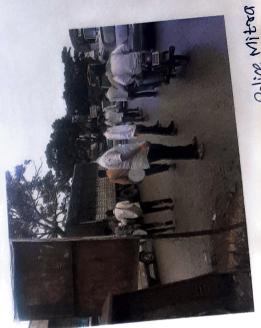

### Report of "One Day for Farming Acitvity"

Date: 5th August 2016

India is an Agro-oriented country with major contribution from agriculture sector in employment and GDP, where all primary needs are fulfilled by farmers and farming and hence to understand the lifestyle of farmers, their labour in producing the food grains, an activity namely, One Day for Farming was organized by NSS department of our college on 3<sup>rd</sup> August, 2016 in the farm of Mr. Pandit Bankar, in Chimbli Village, where 31 NSS volunteers of our college participated.

Under this activity, NSS volunteers helped in planting paddy and understood the method of cultivation of rice from farmers. Volunteers also visited to the fruits farms and understood the farming of Indian fruits like Guava and pomegranate.

Volunteers also visited to the flower shed net farm of Mr. Abhay Borkar, and took information about the floriculture, its production, marketing, cultivation, Government schemes for promotion of floriculture, etc.

For this programme the family members of farmers were also present and admired the efforts contribution and active participation of NSS volunteers.

This programme was implemented by Prof. Mangesh Bhople, NSS Programme Officer, under