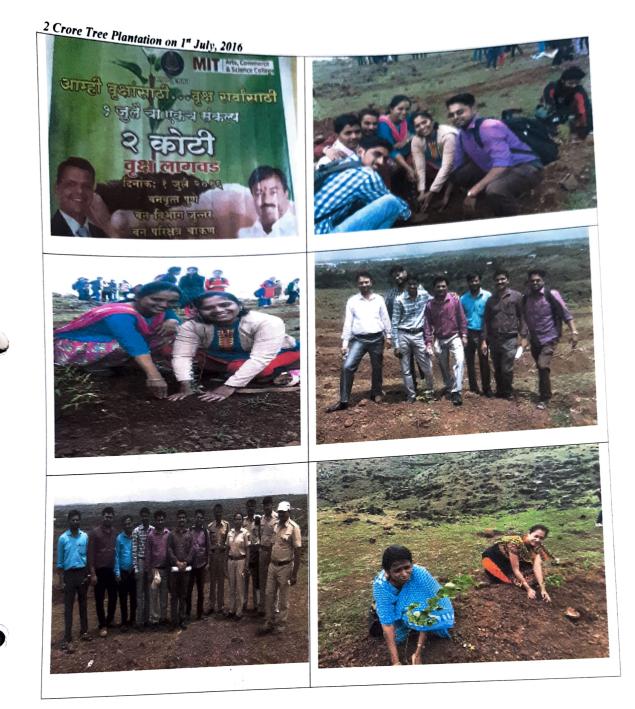

### Report of "One Day for Farming Acitvity"

Date: 5th August 2016

India is an Agro-oriented country with major contribution from agriculture sector in employment and GDP, where all primary needs are fulfilled by farmers and farming and hence to understand the lifestyle of farmers, their labour in producing the food grains, an activity namely, One Day for Farming was organized by NSS department of our college on 3<sup>rd</sup> August, 2016 in the farm of Mr. Pandit Bankar, in Chimbli Village, where 31 NSS volunteers of our college participated.

Under this activity, NSS volunteers helped in planting paddy and understood the method of cultivation of rice from farmers. Volunteers also visited to the fruits farms and understood the farming of Indian fruits like Guava and pomegranate.

Volunteers also visited to the flower shed net farm of Mr. Abhay Borkar, and took information about the floriculture, its production, marketing, cultivation, Government schemes for promotion of floriculture, etc.

For this programme the family members of farmers were also present and admired the efforts contribution and active participation of NSS volunteers.

This programme was implemented by Prof. Mangesh Bhople, NSS Programme Officer, under

the guidance of Prof. Dr. B. B. Waphare.

The photos of event are attached herewith.

0

Prof. Mangesh Bhople **NSS** Programme Officer

Principal

MIT Arts, Commerce & Science College Alandi, Pune - 412105. Affiliated to Savitribai Phule Pune University & Recognized by Government of Maharashtra (ID No. PU/PN/ASC/289/2007)