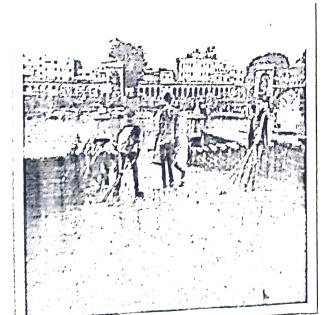

### Report of "One Day for Farming Acitvity"

Date: 5th August 2016

India is an Agro-oriented country with major contribution from agriculture sector in employment and GDP, where all primary needs are fulfilled by farmers and farming and hence to understand the lifestyle of farmers, their labour in producing the food grains, an activity namely, One Day for Farming was organized by NSS department of our college on 3<sup>rd</sup> August, 2016 in the farm of Mr. Pandit Bankar, in Chimbli Village, where 31 NSS volunteers of our college participated.

Under this activity, NSS volunteers helped in planting paddy and understood the method of cultivation of rice from farmers. Volunteers also visited to the fruits farms and understood the farming of Indian fruits like Guava and pomegranate.

Volunteers also visited to the flower shed net farm of Mr. Abhay Borkar, and took information about the floriculture, its production, marketing, cultivation, Government schemes for promotion of floriculture, etc.