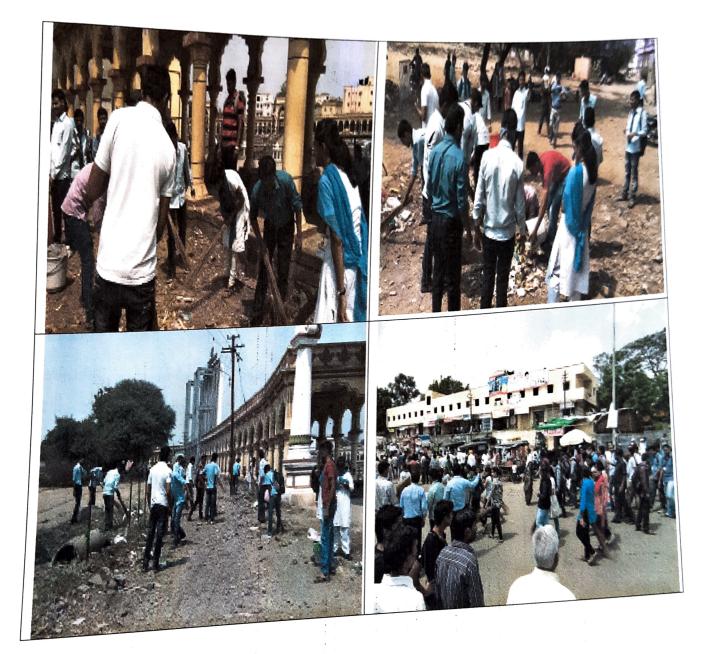

#### **NSS Department**

Academic Year - 2016-2017

A Report of 'Cleanliness Campaign at Indrayani River Bank on Account of Shree Ganesh Visarjan '

Date: 20/09/2016

1

NSS Department of our college organized a cleanliness campaigning at Indrayani River Ghat on Monday, 16 September 2016 on account of Anant Chaturdashi i.e. (Ganesh Visarjan) under 'Swaccha and Swastha Bharat Abhiyan.'

In this programme, Faculties viz., Dr. Sangita Birajdar, Mr. Mangesh Bhople NSS PO and NSS Volunteers and students from our college helped in collection of Lord Ganesh Idols from river basin and bank and also cleaned both the banks of Indrayani River at Alandi, where there was plethora of garbage dumped by devotees after Ganesh Visarjan (immersion of statues) on the occasion of Anant Chaturdashi i.e. (Ganesh Visarjan). NSS Volunteers cleaned it by sweeping and putting the garbage into dustbins provided by Alandi Municipal Council. This activity was planned by Prof. Mangesh Bhople, NSS Programme Officer under the guidance of Principal Dr. B. B. Waphare