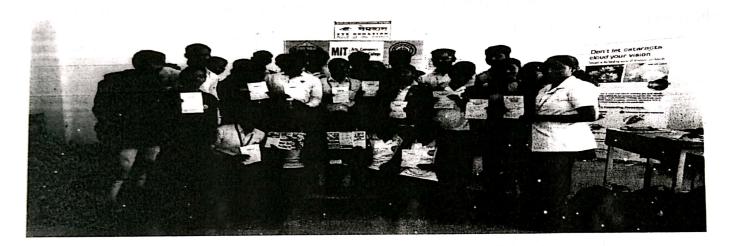

#### Academic Year 2016-17

Report of "NSS Day Celebration through Blood Donation and Awareness camp"

#### Date: 27th September, 2016

Every year 24<sup>th</sup> September is observed as NSS day and various activities are organized by NSS volunteers on this occasion.

This year NSS department of our college, in association with R.G. Gholap Memorial Blood Bank, Pune has organized following activities for the college staff and students on 24<sup>th</sup> September 2016.

- 1. Blood Donation camp,
- 2. Blood Donation awareness camp,
- 3. Health checkup camp,
- 4. Rangoli Competition
- 5. Poster making competition

In order to create awareness amongst girls students about HB level and proper diet required for the same a guest lecture from an expert doctor during the camp was organized on "How to maintain proper HB level and importance of proper diet?"

During this camp 86 bottles blood was donated by students, volunteers and staff of our college.

The programme was highly appreciated by the organizer blood bank and admired the efforts taken by NSS volunteers for its smooth conduction. The programme was ended with the prize distribution to the winners of above said competitions.

This programme was implemented by Prof. Mangesh Bhople, NSS Programme Officer, under the guidance of Prof. Dr. B. B. Waphare. The photos of event are attached herewith.

Prof Mangesh Bhople NSS Programme Officer