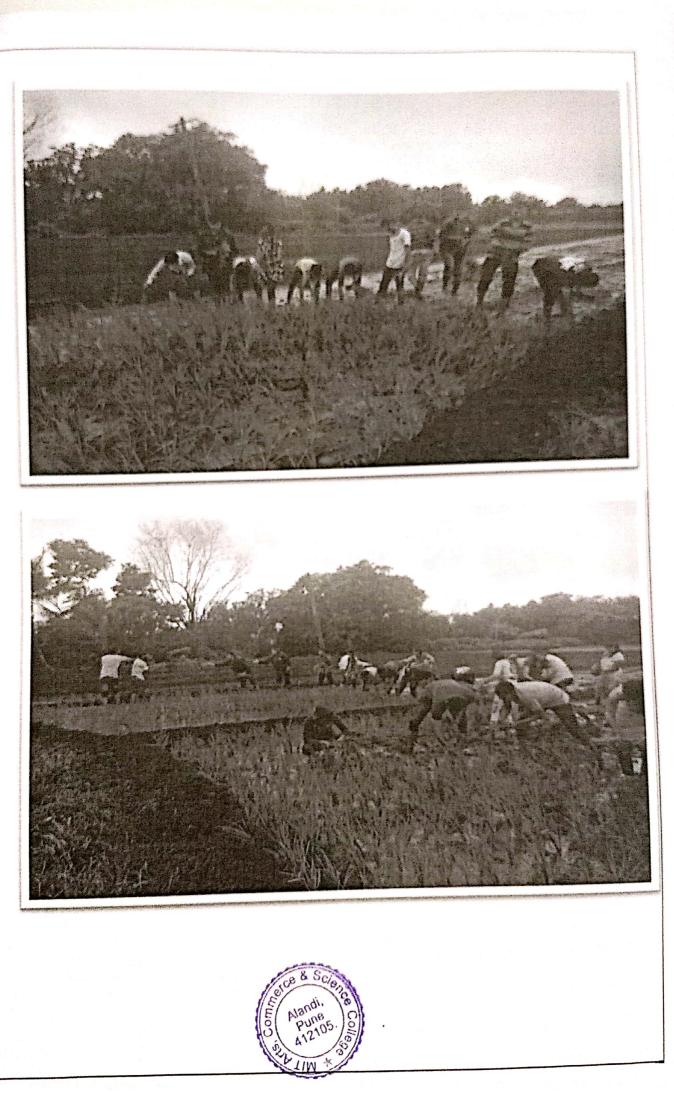

### Report of "One Day for Farming Acitvity"

Date: 5th August 2016

India is an Agro-oriented country with major contribution from agriculture sector in employment and GDP, where all primary needs are fulfilled by farmers and farming and hence to understand the lifestyle of farmers, their labour in producing the food grains, an activity namely, One Day for Farming was organized by NSS department of our college on 3<sup>rd</sup> August, 2016 in the farm of Mr. Pandit Bankar, in Chimbli Village, where 31 NSS volunteers of our college participated.

Under this activity, NSS volunteers helped in planting paddy and understood the method of cultivation of rice from farmers. Volunteers also visited to the fruits farms and understood the farming of Indian fruits like Guava and pomegranate.