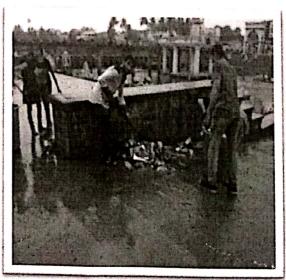

#### **NSS Department**

Academic Year - 2016-2017

A Report of 'Cleanliness Campaign at Indrayani River Bank on Account of Shree Ganesh Visarjan '

Date: 20/09/2016

1

NSS Department of our college organized a cleanliness campaigning at Indrayani River Ghat on Monday, 16 September 2016 on account of Anant Chaturdashi i.e. (Ganesh Visarjan) under 'Swaccha and Swastha Bharat Abhiyan.'

In this programme, Faculties viz., Dr. Sangita Birajdar, Mr. Mangesh Bhople NSS PO and NSS Volunteers and students from our college helped in collection of Lord Ganesh Idols from river basin and bank and also cleaned both the banks of Indrayani River at Alandi, where there was plethora of garbage dumped by devotees after Ganesh Visarjan (immersion of statues) on the occasion of Anant Chaturdashi i.e. (Ganesh Visarjan). NSS Volunteers cleaned it by sweeping and putting the garbage into dustbins provided by Alandi Municipal Council. This activity was planned by Prof. Mangesh Bhople, NSS Programme Officer under the guidance of Principal Dr. B. B. Waphare