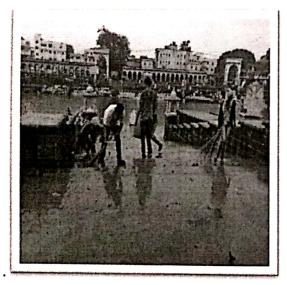

#### **NSS Department**

Academic Year - 2016-2017

A Report of 'Cleanliness Campaign at Indrayani River Bank on Account of Shree Ganesh Visarjan '

Date: 20/09/2016

1

NSS Department of our college organized a cleanliness campaigning at Indrayani River Ghat on Monday, 16 September 2016 on account of Anant Chaturdashi i.e. (Ganesh Visarjan) under 'Swaccha and Swastha Bharat Abhiyan.'

In this programme, Faculties viz., Dr. Sangita Birajdar, Mr. Mangesh Bhople NSS PO and NSS Volunteers and students from our college helped in collection of Lord Ganesh Idols from river basin and bank and also cleaned both the banks of Indrayani River at Alandi, where there was plethora of garbage dumped by devotees after Ganesh Visarjan (immersion of statues) on the occasion of Anant Chaturdashi i.e. (Ganesh Visarjan). NSS Volunteers cleaned it by sweeping and putting the garbage into dustbins provided by Alandi Municipal Council. This activity was planned by Prof. Mangesh Bhople, NSS Programme Officer under the guidance of Principal Dr. B. B. Waphare