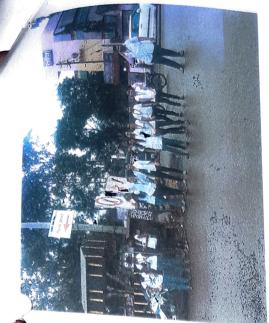

#### **NSS Department**

Academic Year - 2016-2017

A Report of 'Cleanliness Campaign at Indrayani River Bank on Account of Shree Ganesh Visarjan '

Date: 20/09/2016

1

NSS Department of our college organized a cleanliness campaigning at Indrayani River Ghat on Monday, 16 September 2016 on account of Anant Chaturdashi i.e. (Ganesh Visarjan) under 'Swaccha and Swastha Bharat Abhiyan.'

In this programme, Faculties viz., Dr. Sangita Birajdar, Mr. Mangesh Bhople NSS PO and NSS Volunteers and students from our college helped in collection of Lord Ganesh Idols from river basin and bank and also cleaned both the banks of Indrayani River at Alandi, where there was plethora of garbage dumped by devotees after Ganesh Visarjan (immersion of statues) on the occasion of Anant Chaturdashi i.e. (Ganesh Visarjan). NSS Volunteers cleaned it by sweeping and putting the garbage into dustbins provided by Alandi Municipal Council. This activity was planned by Prof. Mangesh Bhople, NSS Programme Officer under the guidance of Principal Dr. B. B. Waphare