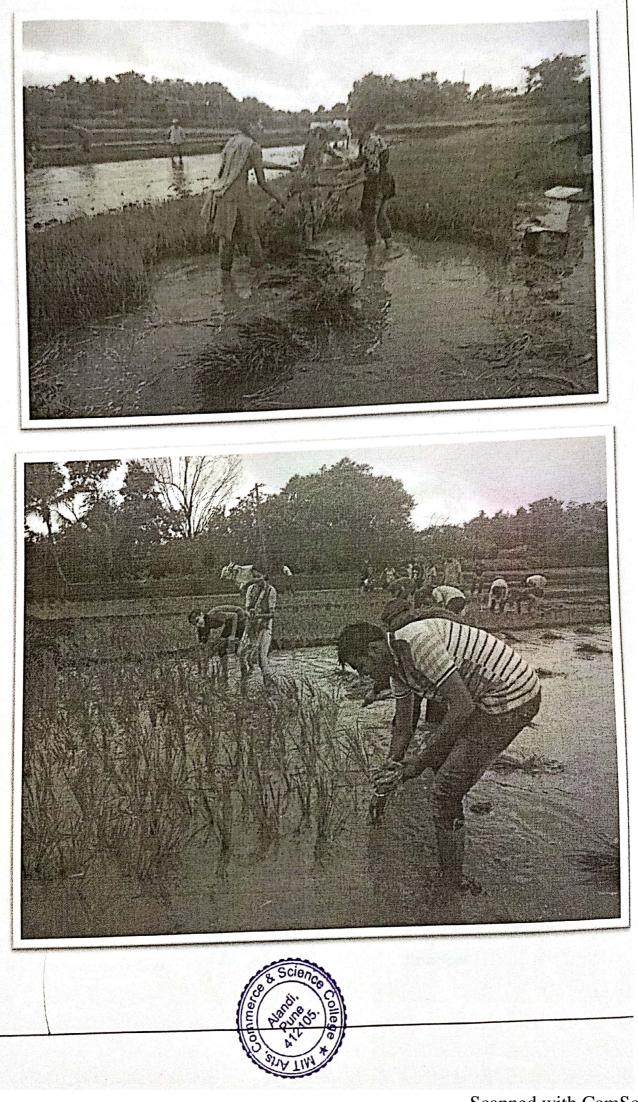

### Report of "One Day for Farming Acitvity"

Date: 5th August 2016

India is an Agro-oriented country with major contribution from agriculture sector in employment and GDP, where all primary needs are fulfilled by farmers and farming and hence to understand the lifestyle of farmers, their labour in producing the food grains, an activity namely, One Day for Farming was organized by NSS department of our college on 3<sup>rd</sup> August, 2016 in the farm of Mr. Pandit Bankar, in Chimbli Village, where 31 NSS volunteers of our college participated.

Under this activity, NSS volunteers helped in planting paddy and understood the method of cultivation of rice from farmers. Volunteers also visited to the fruits farms and understood the farming of Indian fruits like Guava and pomegranate.