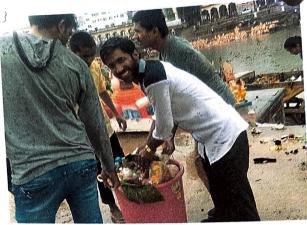

#### **NSS Department**

Academic Year - 2016-2017

A Report of 'Cleanliness Campaign at Indrayani River Bank on Account of Shree Ganesh Visarjan '

Date: 20/09/2016

1

NSS Department of our college organized a cleanliness campaigning at Indrayani River Ghat on Monday, 16 September 2016 on account of Anant Chaturdashi i.e. (Ganesh Visarjan) under 'Swaccha and Swastha Bharat Abhiyan.'

In this programme, Faculties viz., Dr. Sangita Birajdar, Mr. Mangesh Bhople NSS PO and NSS Volunteers and students from our college helped in collection of Lord Ganesh Idols from river basin and bank and also cleaned both the banks of Indrayani River at Alandi, where there was plethora of garbage dumped by devotees after Ganesh Visarjan (immersion of statues) on the occasion of Anant Chaturdashi i.e. (Ganesh Visarjan). NSS Volunteers cleaned it by sweeping and putting the garbage into dustbins provided by Alandi Municipal Council. This activity was planned by Prof. Mangesh Bhople, NSS Programme Officer under the guidance of Principal Dr. B. B. Waphare