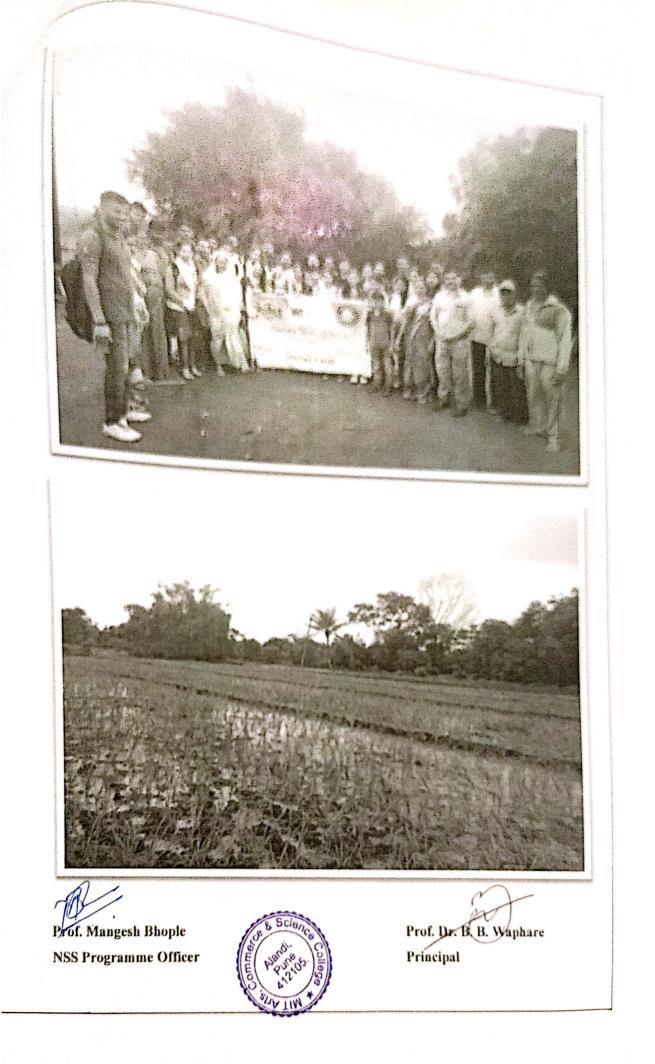

### Report of "One Day for Farming Acitvity"

Date: 5th August 2016

India is an Agro-oriented country with major contribution from agriculture sector in employment and GDP, where all primary needs are fulfilled by farmers and farming and hence to understand the lifestyle of farmers, their labour in producing the food grains, an activity namely, One Day for Farming was organized by NSS department of our college on 3<sup>rd</sup> August, 2016 in the farm of Mr. Pandit Bankar, in Chimbli Village, where 31 NSS volunteers of our college participated.

Under this activity, NSS volunteers helped in planting paddy and understood the method of cultivation of rice from farmers. Volunteers also visited to the fruits farms and understood the farming of Indian fruits like Guava and pomegranate.

the guidance of Prof. Dr. B. B. Waphare.

The photos of event are attached herewith.

0

Prof. Mangesh Bhople **NSS** Programme Officer

Principal

MIT Arts, Commerce & Science College Alandi, Pune - 412105. Affiliated to Savitribai Phule Pune University & Recognized by Government of Maharashtra (ID No. PU/PN/ASC/289/2007)