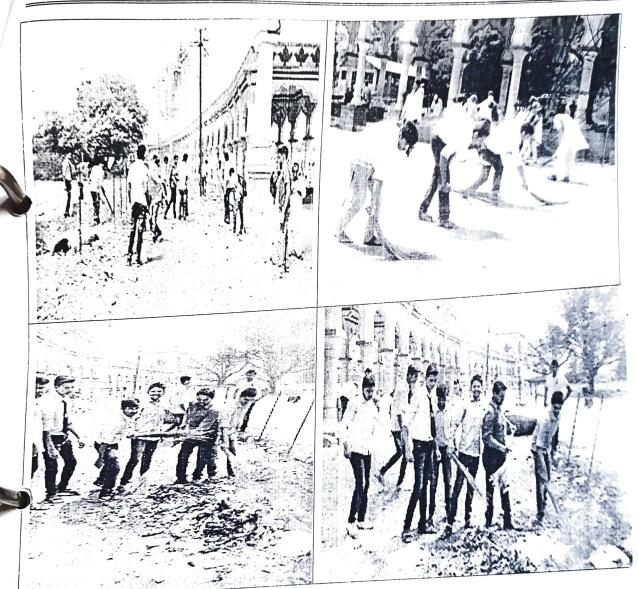

#### **NSS Department**

Academic Year - 2016-2017

A Report of 'Cleanliness Campaign at Indrayani River Bank on Account of Shree Ganesh Visarjan '

Date: 20/09/2016

1

NSS Department of our college organized a cleanliness campaigning at Indrayani River Ghat on Monday, 16 September 2016 on account of Anant Chaturdashi i.e. (Ganesh Visarjan) under 'Swaccha and Swastha Bharat Abhiyan.'

In this programme, Faculties viz., Dr. Sangita Birajdar, Mr. Mangesh Bhople NSS PO and NSS Volunteers and students from our college helped in collection of Lord Ganesh Idols from river basin and bank and also cleaned both the banks of Indrayani River at Alandi, where there was plethora of garbage dumped by devotees after Ganesh Visarjan (immersion of statues) on the occasion of Anant Chaturdashi i.e. (Ganesh Visarjan). NSS Volunteers cleaned it by sweeping and putting the garbage into dustbins provided by Alandi Municipal Council. This activity was planned by Prof. Mangesh Bhople, NSS Programme Officer under the guidance of Principal Dr. B. B. Waphare