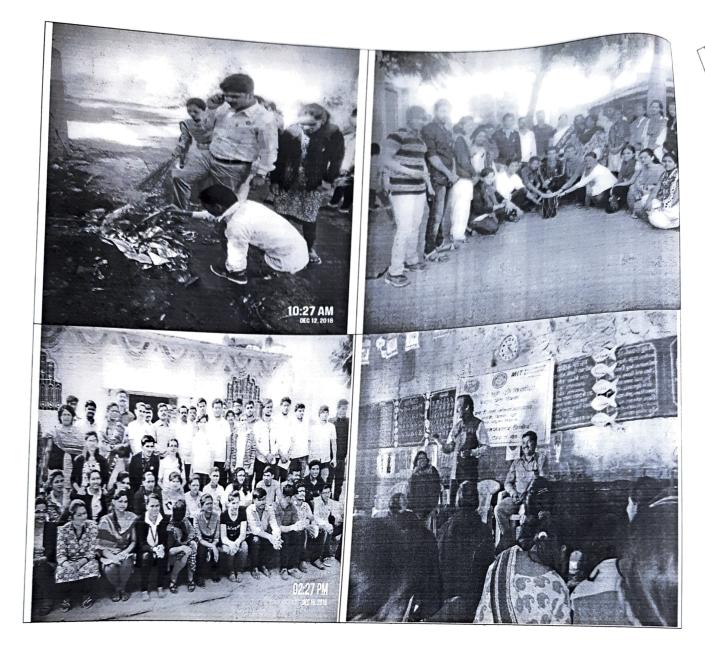

#### **NSS Department**

Academic Year - 2016-2017

A Report of 'Cleanliness Campaign at Indrayani River Bank on Account of Shree Ganesh Visarjan '

Date: 20/09/2016

1

NSS Department of our college organized a cleanliness campaigning at Indrayani River Ghat on Monday, 16 September 2016 on account of Anant Chaturdashi i.e. (Ganesh Visarjan) under 'Swaccha and Swastha Bharat Abhiyan.'

In this programme, Faculties viz., Dr. Sangita Birajdar, Mr. Mangesh Bhople NSS PO and NSS Volunteers and students from our college helped in collection of Lord Ganesh Idols from river basin and bank and also cleaned both the banks of Indrayani River at Alandi, where there was plethora of garbage dumped by devotees after Ganesh Visarjan (immersion of statues) on the occasion of Anant Chaturdashi i.e. (Ganesh Visarjan). NSS Volunteers cleaned it by sweeping and putting the garbage into dustbins provided by Alandi Municipal Council. This activity was planned by Prof. Mangesh Bhople, NSS Programme Officer under the guidance of Principal Dr. B. B. Waphare

Prof. Mangesh Bhople

**NSS Programme Officer** 

Prof. Dr. B. B. Waphare

Principal

MAEER Pune's **MIT Arts, Commerce & Science College** Alandi, Pune - 412105. Affiliated to Savitribai Phule Pune University & Recognized by Government of Maharashtra **(D No. PU/PN/ASC/289/2007)** 