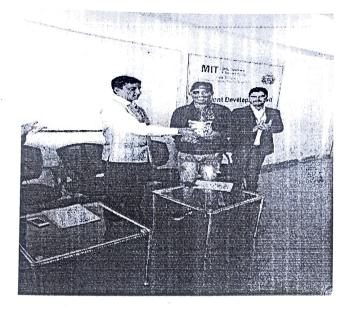

## Name of the Activity : Guest Lecture – "Career Guidance: Photography".

**Objective-** To create the awareness among the students regarding opportunities available in the field of photography.

Guest Speaker – Mr. Ramnath Bhat

Prof. Manasi Atitkar – HOD B.A./B.Com was the Co-ordinator of programme.

Date : 22<sup>nd</sup> August, 2016 Time : 12.00 pm Venue : GRN 004

Guest lecture on topic "Career Guidance: Photography" " under "Photography Club" was organized for B.com & BA students on 22<sup>nd</sup> August 2016.

Mr. Ramnath Bhat is renown photographer with 25 years experience in photography. His more than 50 images are published on Wikipedia.

Mr. Ramnath Bhat explained various types of photography and opportunities in the field of photography with the help of effective power point presentation.