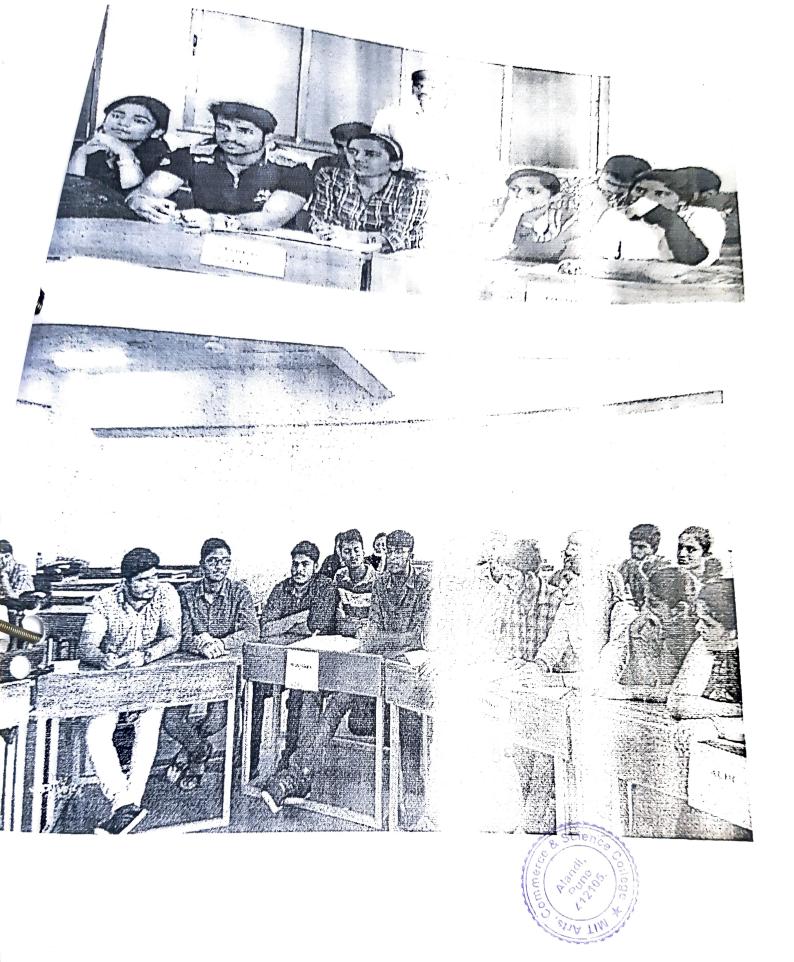

MANTHAN - 2016

#### **JAGRUTI MANCH**

#### FIRST PRIZE

| AVIRAT BHALERAO        | FYBA  |
|------------------------|-------|
| MRUNAL SUTTALU         | SYBBA |
| AKSHAY MORE            | SYBCA |
| PRAVEEN KUMAR<br>YADAV | SYBBA |

IT prive.

( Gauran 29. -TYBCA ( only one winner )

| MEGHA     | SYBCOM |
|-----------|--------|
| CHOWDHARY |        |
|           |        |



| MAYURI PATIL | SYBCS |
|--------------|-------|
| RUTUMBHARA   | SYBCS |
| YADAV        |       |

#### 1. NAME OF THE COMPETITION

#### SPELL- CHECK UNDER SKYLARK : LLAC

#### FIRST PRIZE

| NIKHIL RAJPUT   | SYBCS |
|-----------------|-------|
| GAJANAN TAUR    | SYBCS |
| UTKARSHA CHAUBE | SYBCS |

## SECOND PRIZE

| SYBCS |
|-------|
| SYBCS |
|       |
| SYBCS |
|       |





Beg. M. Act + 11

HOD BA /BCOM



Shree Shurridchandry Vidyalaya, Vadgaon\_

## Arts, Commerce & Science College

Young Speakers Club

ALANDI (D).PUNE 412105 DEPARTMENT OF ARTS AND COMMERCE ACADEMIC YEAR 2016-17 YOUNG SPEAKERS CLUB

#### NOTICE

Date: 13 September 2016

AND MERTE

#### Dear Students,

Young Speakers Club has planned an outdoor presentations in this month. Under this activity club members can deliver a presentation on creating awareness about positive thinking, personality development and career opportunities. This activity will help to build up confidence and to develop presentation skills. Interested members should contact the club coordinator.

Dr. Padmavati S. Undale Coordinator

Prof. Manasi Atitkar HOD BA/BCOM



## MIT Arts ,Commerce & Science College, Alandi(D), Pune Young Speakers Club BA / BCOM