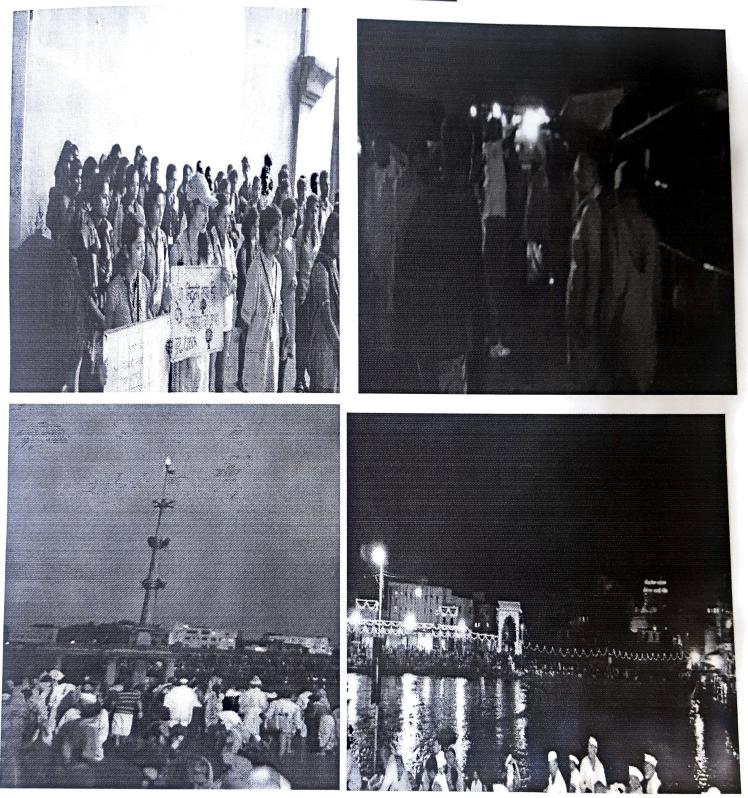

#### **NOTICE**

We are happy to inform you all, that *JAGRUTI MANCH* of Dept of Arts And Commerce has organized *A street show (MONU SHOW*) in our college and in the campus *on 18Aug 2017,Saturday* 

Motive of this activity is to *create traffic rules awareness* amongst the students of the college and the people of Alandi.

## Report on "The Traffic Awareness Show"

Name of the street play : "The Traffic Awareness Show, : Monu Says" Inaugurated and Addressed by - Principal Dr. B. B. Waphare

Date : 19 August 2017, Saturday

Jagruti Manch, Department of Arts and Commerce MIT Arts, Commerce & Science College, Alandi organized college level "Traffic Awareness Show" as a social activity on 19th August 2017

This road show was conducted under the motive of traffic awareness and to create the sense of social responsibilities among the people of Alandi and students of the college.

It was performed in the campus of the college and in the Prime places of Alandi, in which Students of BCOM, BA, BSC actively involved. Theme and script was conceptualized by Prof. Diksha Kadam, in which she brought forth the rhythmic lines of 'MONU' on the undisciplined traffic rules, and violations of them by the people. It was performed on the popular tone of a current Parody song of Sonu.