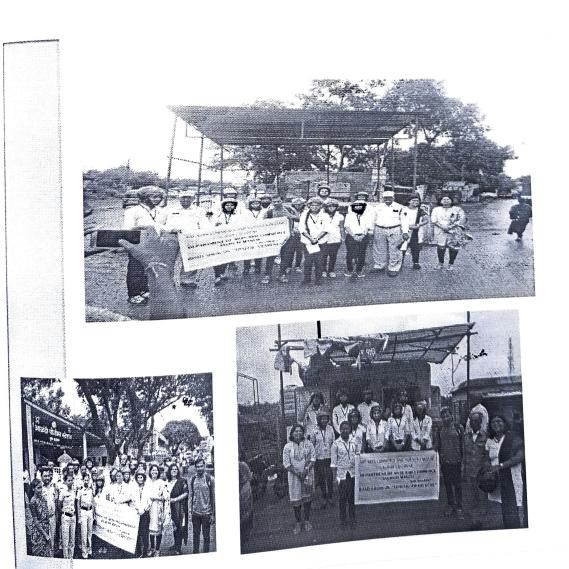

#### **NOTICE**

We are happy to inform you all, that *JAGRUTI MANCH* of Dept of Arts And Commerce has organized *A street show (MONU SHOW*) in our college and in the campus *on 18Aug 2017,Saturday* 

Motive of this activity is to *create traffic rules awareness* amongst the students of the college and the people of Alandi.

## Report on "The Traffic Awareness Show"

Name of the street play : "The Traffic Awareness Show, : Monu Says" Inaugurated and Addressed by - Principal Dr. B. B. Waphare

Date : 19 August 2017, Saturday

Jagruti Manch, Department of Arts and Commerce MIT Arts, Commerce & Science College, Alandi organized college level "Traffic Awareness Show" as a social activity on 19th August 2017

This road show was conducted under the motive of traffic awareness and to create the sense of social responsibilities among the people of Alandi and students of the college.

It was performed in the campus of the college and in the Prime places of Alandi, in which Students of BCOM, BA, BSC actively involved. Theme and script was conceptualized by Prof. Diksha Kadam, in which she brought forth the rhythmic lines of 'MONU' on the undisciplined traffic rules, and violations of them by the people. It was performed on the popular tone of a current Parody song of Sonu.