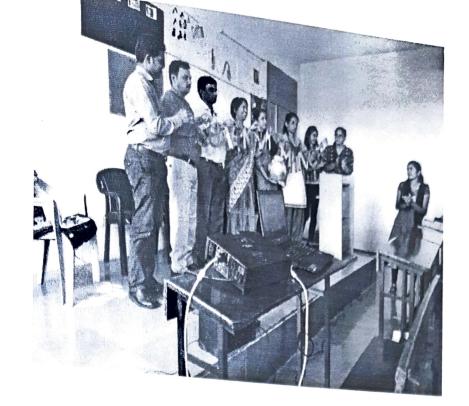

#### **NOTICE**

We are happy to inform you, that Dept of Arts and commerce has planned a guest lecture on "Career Guidance: Photography" under Photography Club on 22<sup>nd</sup> August 2016 at 12.00 pm in GRN 003 for Bcom /BA students.

This lecture will help to know various opportunities in the field of photography.

You all are cordially invited for this guest lecture.

**Co-ordinator** 

MMAANTES

HOD

Principa

Prof. Archana Aher

Prof. Manasi Atitkar

## Photography Club – Guest lecture

## On "Career Guidance: Photography" by Mr. Ramnath Bhat

Prof. Manasi Atitkar – HOD B.A./B.Com was the Co-ordinator of programme.

Date : 22<sup>nd</sup> August, 2016 Time : 12.00 pm Venue : GRN 004

Guest lecture on topic "Career Guidance: Photography" " under "Photography Club" was organized for B.com & BA students on 22<sup>nd</sup> August 2016.

Mr. Ramnath Bhat is renown photographer with 25 years experience in photography. His more than 50 images are published on Wikipedia.

Mr. Ramnath Bhat explained various types of photography and opportunities in the field of photography with the help of effective power point presentation.