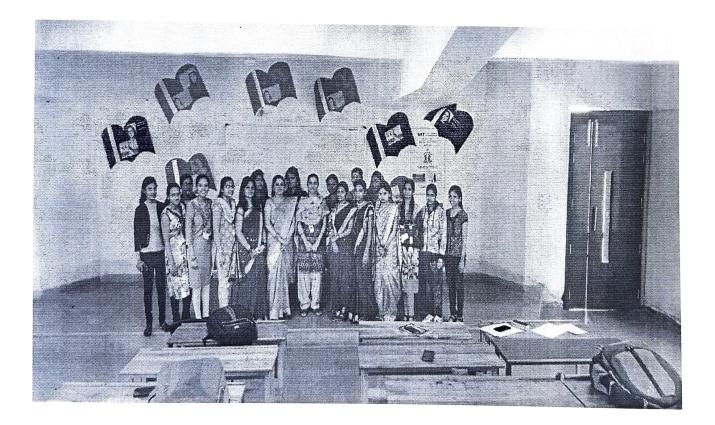

#### "Sukanya Manch.... Yes, she can."

#### **Report on Role Play Competition**

#### Name of the Activity : Role Play Competition

**Objective** - To aware girl students with Savitribai Phule and her contribution in women empowerment.

Date : 3<sup>rd</sup> January, 2019

**Role Play Competition** was organized for all the girl students of MIT ACSC on 3<sup>rd</sup> January, 2019. Girl students of various departments of MIT ACSC made this competition successful by participating in large number. Girls presented Savitribai Phule through get-up. Girls expressed contributions of Savitribai Phule in starting the education and other aspects of women empowerment.

Prof. Sangita Borde (Asst. Prof. in B.Sc.(CS) Dept.), MIT Arts, Commerce & Science College,

Alandi (D), Pune., was the Judge of this competition.

Prof. Archana Aher, Club Coordinator, announced the winners as below :-

- 1. Amruta Magar SYBA
  - Harshada Kale FY BCS
- Sayali Mungase SY BCS
- Gitanjali Zende FY B.Com

mg.m.A. Arithes

Prof. Archana Aher **Club** Coordinator

Prof. Manasi Atitkar HOD B.A./B.Com

Dr.B.B.Waphare Principal