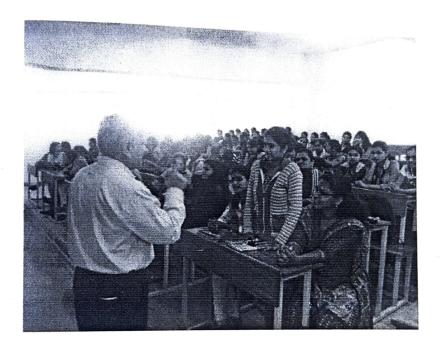

## Name of the Activity : Guest Lecture – "Career Guidance: Photography".

**Objective-** To create the awareness among the students regarding opportunities available in the field of photography.

Guest Speaker – Mr. Ramnath Bhat

Prof. Manasi Atitkar – HOD B.A./B.Com was the Co-ordinator of programme.

Date : 22<sup>nd</sup> August, 2016 Time : 12.00 pm Venue : GRN 004

Guest lecture on topic "Career Guidance: Photography" " under "Photography Club" was organized for B.com & BA students on 22<sup>nd</sup> August 2016.

Mr. Ramnath Bhat is renown photographer with 25 years experience in photography. His more than 50 images are published on Wikipedia.

Mr. Ramnath Bhat explained various types of photography and opportunities in the field of photography with the help of effective power point presentation.