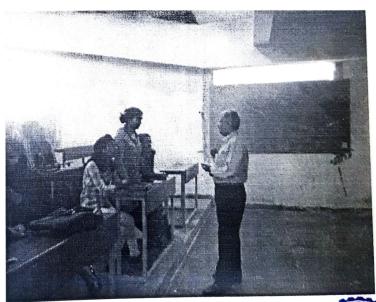

#### **NOTICE**

We are happy to inform you, that Dept of Arts and commerce has planned a guest lecture on "Career Guidance: Photography" under Photography Club on 22<sup>nd</sup> August 2016 at 12.00 pm in GRN 003 for Bcom /BA students.

This lecture will help to know various opportunities in the field of photography.

You all are cordially invited for this guest lecture.

**Co-ordinator** 

MMAANTES

HOD

Principa

Prof. Archana Aher

Prof. Manasi Atitkar