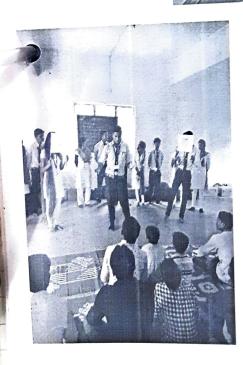

#### **NOTICE**

We are happy to inform you, that Dept of Arts and commerce has planned a guest lecture on "Career Guidance: Photography" under Photography Club on 22<sup>nd</sup> August 2016 at 12.00 pm in GRN 003 for Bcom /BA students.

This lecture will help to know various opportunities in the field of photography.

You all are cordially invited for this guest lecture.

**Co-ordinator** 

MMAANTES

HOD

Principa

Prof. Archana Aher

Prof. Manasi Atitkar