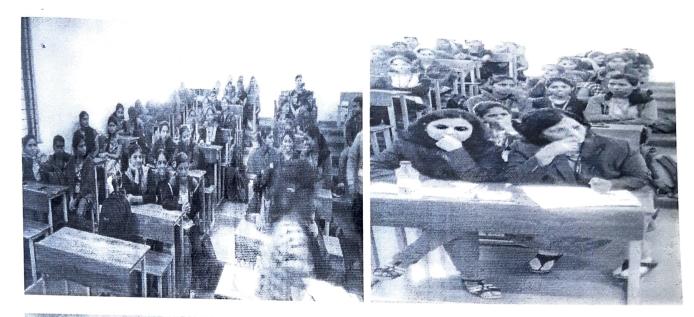

## GLIMPSES OF EVENT

#### Date: 20th August, 2018

**'Patriotic Skit Competition' on the occasion of Independence Day** was organized by **'Jagruti** *Manch in association with Student Development Cell* of college for the students of all streams on Tuesday, **20th August, 2018.** The basic motive of this competition was to create awareness of patriotism among the students In India even after 71 years of independence, we are facing many social problems like disputes on border, casteism, classism and many more So to make students and faculty aware of the various problems competition was organized.