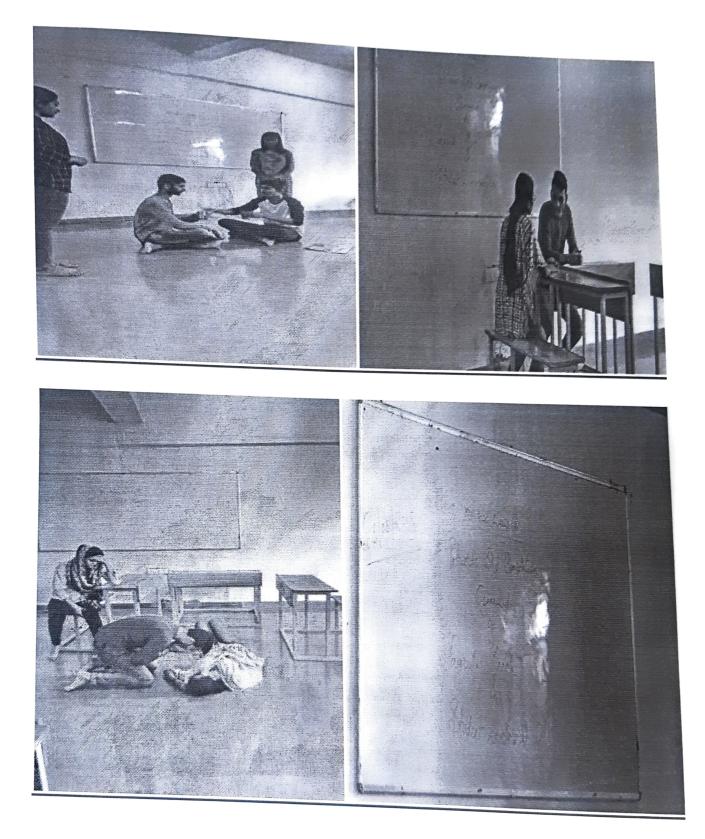

#### NOTICE

We are happy to inform you all , that on the occasion of Independence day JAGRUTI MANCH, Dept of Arts and Commerce, in collaboration with Student Development Cell has organized 'A patriotic skit competition on 23rd Aug. 2018'

#### Date: 20th August, 2018

**'Patriotic Skit Competition' on the occasion of Independence Day** was organized by **'Jagruti** *Manch in association with Student Development Cell* of college for the students of all streams on Tuesday, **20th August, 2018.** The basic motive of this competition was to create awareness of patriotism among the students In India even after 71 years of independence, we are facing many social problems like disputes on border, casteism, classism and many more So to make students and faculty aware of the various problems competition was organized.