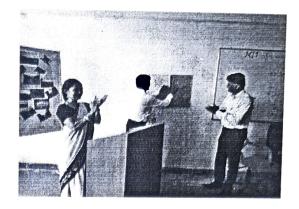

## Photography Club – Guest lecture

## On "Career Guidance: Photography" by Mr. Ramnath Bhat

Prof. Manasi Atitkar – HOD B.A./B.Com was the Co-ordinator of programme.

Date : 22<sup>nd</sup> August, 2016 Time : 12.00 pm Venue : GRN 004

Guest lecture on topic "Career Guidance: Photography" " under "Photography Club" was organized for B.com & BA students on 22<sup>nd</sup> August 2016.

Mr. Ramnath Bhat is renown photographer with 25 years experience in photography. His more than 50 images are published on Wikipedia.

Mr. Ramnath Bhat explained various types of photography and opportunities in the field of photography with the help of effective power point presentation.