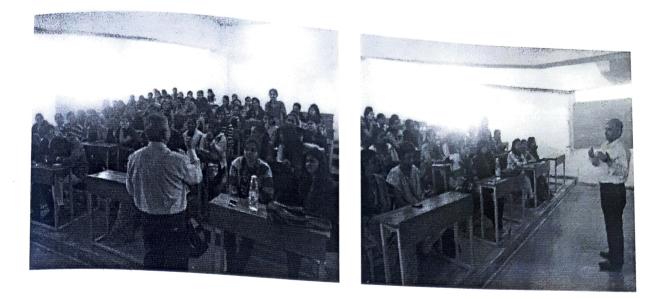

## Name of the Activity : Guest Lecture – "Career Guidance: Photography".

**Objective-** To create the awareness among the students regarding opportunities available in the field of photography.

Guest Speaker – Mr. Ramnath Bhat

Prof. Manasi Atitkar – HOD B.A./B.Com was the Co-ordinator of programme.

Date : 22<sup>nd</sup> August, 2016 Time : 12.00 pm Venue : GRN 004

Guest lecture on topic "Career Guidance: Photography" " under "Photography Club" was organized for B.com & BA students on 22<sup>nd</sup> August 2016.

Mr. Ramnath Bhat is renown photographer with 25 years experience in photography. His more than 50 images are published on Wikipedia.

Mr. Ramnath Bhat explained various types of photography and opportunities in the field of photography with the help of effective power point presentation.