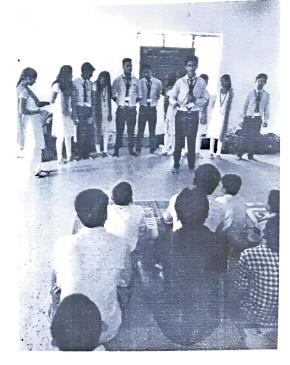

#### **NOTICE**

We are happy to inform you, that Dept of Arts and commerce has planned a guest lecture on "Career Guidance: Photography" under Photography Club on 22<sup>nd</sup> August 2016 at 12.00 pm in GRN 003 for Bcom /BA students.

This lecture will help to know various opportunities in the field of photography.

You all are cordially invited for this guest lecture.

**Co-ordinator** 

MMAANTES

HOD

Principa

Prof. Archana Aher

Prof. Manasi Atitkar