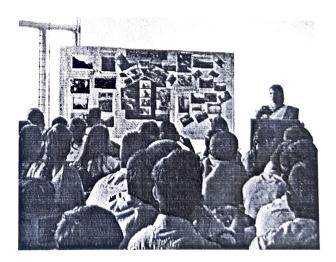

Prof. Manasi Atitkar – HOD B.A./B.Com was the Co-ordinator of programme.

Date : 22<sup>nd</sup> August, 2016 Time : 12.00 pm Venue : GRN 004

Guest lecture on topic "Career Guidance: Photography" " under "Photography Club" was organized for B.com & BA students on 22<sup>nd</sup> August 2016.

Mr. Ramnath Bhat is renown photographer with 25 years experience in photography. His more than 50 images are published on Wikipedia.

Mr. Ramnath Bhat explained various types of photography and opportunities in the field of photography with the help of effective power point presentation.