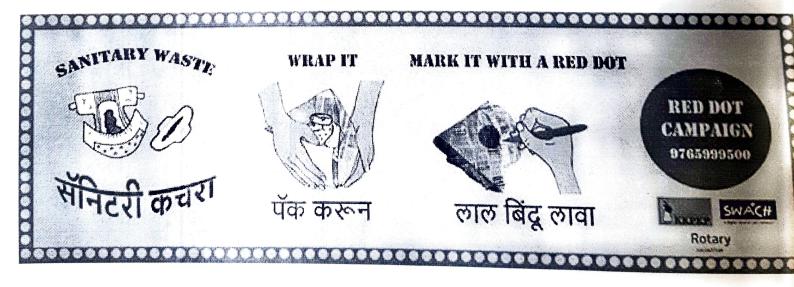

#### 19/12/2018

Jagruti Manch of Dept of Arts And commerce is happy to inform to all the girl students of our college, that we have organized red dot week on 22nd Dec 2018 Motive behind organizing this program is to make girl students aware of their personal hygiene and safe disposal of sanitary pads

### Department of Arts & Commerce Report on "THE RED DOT WEEK"

Name of the street play : ""THE RED WEEK"

Addressed and presented by : Prof. Diksha Kadam

Date : 22 /12/ 2018

Jagruti Manch. Department of Arts And Commerce organized an awareness program named Red dot week on 22/12/2018

The motive behind organizing this event was to make girl students aware of their personal hygiene and and safe disposal of sanitary pads. It was organized for girl students as it is a duty of every eitizen

towards being careful about being socially healthy.

informative video was played in this program to sensitize on the issue

Program was addressed by Prof.Diksha. Kadam and guided by HOD. BA/BCOM. Prof. Manasi Atitkar