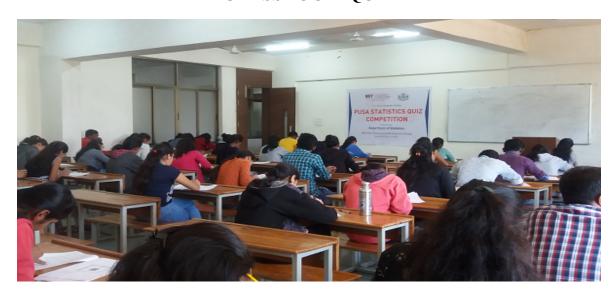

## **Problem Solving Methods**

**CLASSROOM QUIZ** 

STATISTICS QUIZ

STATISTICAL ANALYSIS DONE BY THE STUDENTS TO FIND SOLUTION TO VARIOUS PROBLEMS

THINK PAIR SHARE ACTIVITY