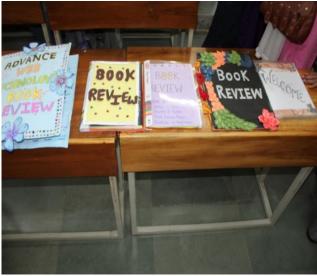

## **Participative Learning**

**SEMINARS BY STUDENTS** 

**GROUP DISCUSSION** 

**ROLE PLAY ACTIVITY** 

PPT PRESENTATION BY STUDENTS

**BOOK REVIEW** 

**GRAPHICAL REPRESENTATION** 

**GUEST LECTURES BY INDUSTRY EXPERTS** 