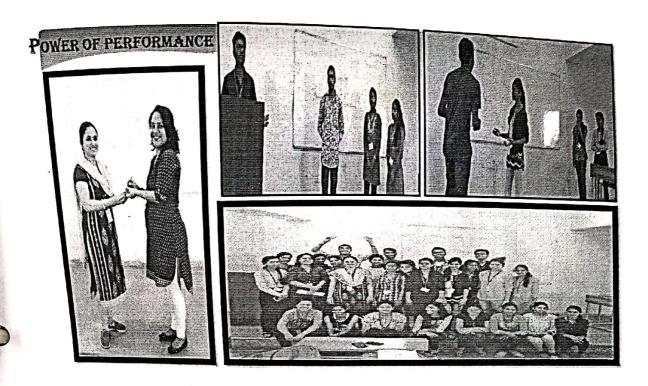

### Foundation Course in Human Rights

### "Humanity is the best policy"

Universal Declaration of Human Rights has established certain norms for living. It is necessary to spread the awareness about these norms for creating harmony in the society. Considering this crucial need, Add-on Course - "Foundation Course in Human Rights" is planned.

This course will focus on promoting dignity, tolerance and peace, by educating individuals and groups to respect, defend and advocate for their rights. The aim of this course is to imbibe human sacred values for empowering the future generation. This course will act as a stepping stone for further carrier.