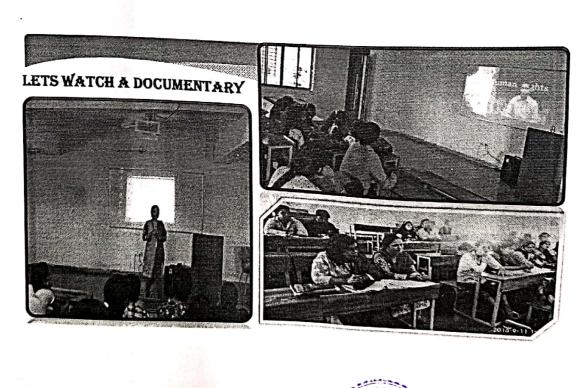

### Foundation Course in Human Rights

### "Humanity is the best policy"

Universal Declaration of Human Rights has established certain norms for living. It is necessary to spread the awareness about these norms for creating harmony in the society. Considering this crucial need, Add-on Course - "Foundation Course in Human Rights" is planned.

This course will focus on promoting dignity, tolerance and peace, by educating individuals and groups to respect, defend and advocate for their rights. The aim of this course is to imbibe human sacred values for empowering the future generation. This course will act as a stepping stone for further carrier.