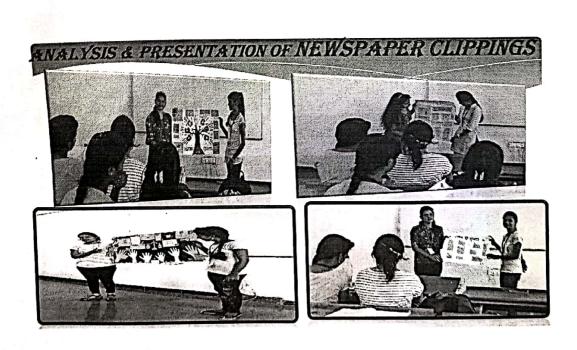

ion            | To provide platform to analyze & interpret & to present the same. | FCHR<br>Batch | 35 |
| 11 | 06/10/2018 | Certification ceremony                |                                                                   | FCHR<br>Batch | 35 |

### Outcome of the Course -

This course aimed at sensitizing the students to explore their qualities through various innovative activities on social issues." Printed study material was provided to the students. Students expressed wholeheartedly as, "this course was useful for inculcating human values along with the awareness of Human Rights, UDHR, Fundamental Rights & Duties, to secure own rights".

Prof. Archana Aher Coordinator Prof. Mansi Atitkar HOD B.A./B.Com

.

Dr.B.B.Waphare Principal



















### ANALYSIS OF NEWS















**V**ISIT TO 'MUKTANGAN"





Alandi (D), Pune – 412 105

Department of BBA & BBA (IB)

Academic Year - 2018-2019

Date: 21/08/2018

### NOTICE

It is hereby informed to all students that a 'Certificate Course in Share Market Trading' will be conducted by the Department of BBA and BBA (IB) for the students for students in erested in stock markets operations. The duration of the course will be of 30 hours (15 sessions of 02 hours each). After completing this course students will be able to attempt NCFM certifications conducted by National Stock Exchange of India.

### Following topics will be covered in the course:

- 1. Markets and Financial Instruments
- 2. Primary and Secondary Market
- 3. Financial Instruments in Capital Market
- 4. Derivatives
- 5. Online Trading Mechanism

D