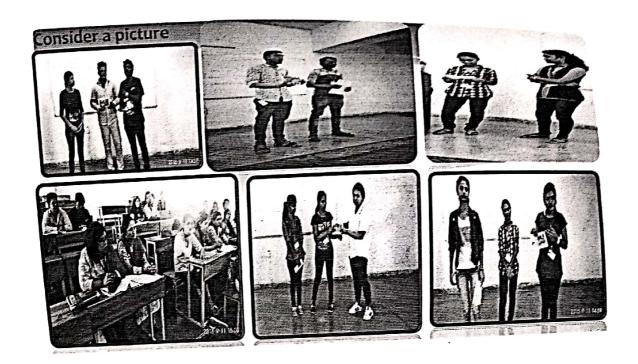

| FCHR<br>Batch | 26 |
| 10 | 19/09/2017   | Analysis of News              | To provide platform to analyze & interpret.                | FCHR<br>Batch | 26 |
| 1  | 1 28/09/2017 | 7 Certification ceremony      | ,                                                          | FCHR<br>Batch | 26 |

### Outcome of the Course -

This course aimed at sensitizing the students to explore their qualities through various innovative activities on social issues." Printed study material was provided to the students. Students expressed wholeheartedly as, "this course was useful for inculcating human values along with the awareness of Human Rights, UDHR, Fundamental Rights & Duties, to secure own rights".

Prof. Archana Aher Coordinator Prof. Mansi Atitkar HOD B.A./B.Com Dr.B.B. Waphare Principal





### MIT Arts, Commerce & Science College, Alandi (D), Pune B Com / BA Department A. Y. 2017-18

### NOTICE

Date:19 December 2017

It gives us immense pleasure to announce that the Department of Arts & Commerce has taken initiative to start an Add On Course: Tally- ERP 9 & GST for the students. The aim of this course is to acquaint the students with GST and use of technology in Accounting. The objective of this course is to nurture and to develop professional skills and computer efficiency among the students. This course will help the students to become employable and competent in the global market.

The training will be given by CCA (Tally) Institute, which is one of the reputed and authorized institution in Pune.

Add On Course: Tally-ERP 9 & GST

Details are as follows:

Duration of