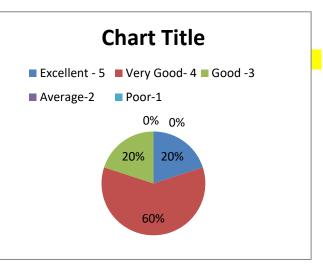

| Subject Knowledge | Rating | %   |
|-------------------|--------|-----|
| Excellent - 5     | 1      | 7%  |
| Very Good- 4      | 2      | 13% |
| Good -3           | 9      | 60% |
| Average-2         | 3      | 20% |
| Poor-1            | 0      |     |