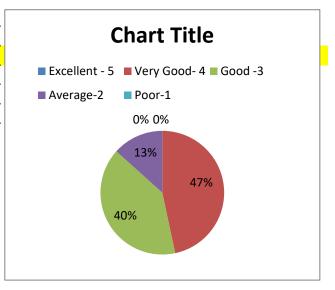

| Ability To Work in team |   |     |
|-------------------------|---|-----|
| Excellent - 5           | 0 | 0%  |
| Very Good- 4            | 7 | 47% |
| Good -3                 | 6 | 40% |
| Average-2               | 2 | 13% |
| Poor-1                  | 0 | 0%  |