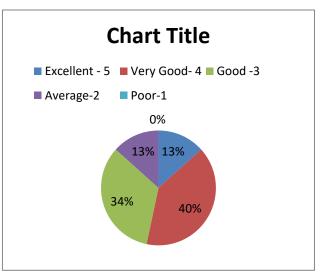

| Learning abilities |   |     |
|--------------------|---|-----|
| Excellent - 5      | 2 | 13% |
| Very Good- 4       | 6 | 40% |
| Good -3            | 5 | 34% |
| Average-2          | 2 | 13% |
| Poor-1             | 0 |     |

| Sr.No                                             | Description                                    |           |           |      |         |      |
|---------------------------------------------------|------------------------------------------------|-----------|-----------|------|---------|------|
|                                                   |                                                | Excellent | Very Good | Good | Average | Poor |
| 1                                                 | General Feedback Or Specific to Student        | 7%        | 20%       | 46%  | 27%     | 0    |
| 2                                                 | Subject Knowledge                              | 7%        | 13%       | 60%  | 20%     | 0    |
| 3                                                 | Communication Skills                           | 6%        | 20%       | 40%  | 27%     | 7%   |
| 4                                                 | Ability To Work in team                        | 0%        | 47%       | 40%  | 13%     | 0%   |
| 5                                                 | Leadership qualities                           | 6%        | 27%       | 40%  | 20%     | 7%   |
| 6                                                 | Interpersonal skills                           | 0%        | 40%       | 27%  | 33%     | 0    |
| 7                                                 | Learning abilities                             | 13%       | 40%       | 34%  | 13%     | 0    |
| 8                                                 | Sincerity & hard work                          | 27%       | 13%       | 47%  | 13%     | 0    |
| Feedback of the Company about MIT ACSC facilities |                                                |           |           |      |         |      |
| 1                                                 | Infrastructure facilities                      | 20%       | 60%       | 20%  | 0%      | 0%   |
| 2                                                 | Support volunteers                             | 47%       | 40%       | 13   | 0       | 0    |
| 3                                                 | Computer Network & Internet (in case online to | 20%       | 47%       | 33%  | 0%      | 0    |