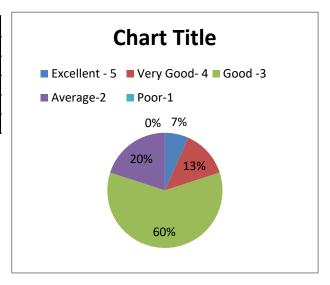

| Subject Knowledge | Rating | %   |
|-------------------|--------|-----|
| Excellent - 5     | 1      | 7%  |
| Very Good- 4      | 2      | 13% |
| Good -3           | 9      | 60% |
| Average-2         | 3      | 20% |
| Poor-1            | 0      |     |