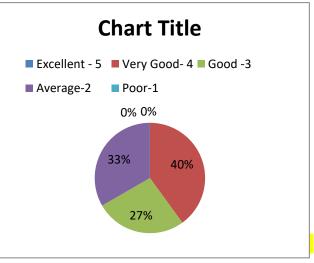

| ν                    |   |     |
|----------------------|---|-----|
| Interpersonal skills |   |     |
| Excellent - 5        | 0 | 0%  |
| Very Good- 4         | 6 | 40% |
| Good -3              | 4 | 27% |
| Average-2            | 5 | 33% |
| Poor-1               | 0 | 0%  |

| Sr.No                                             | Description                                    |           |           |      |         |      |
|---------------------------------------------------|------------------------------------------------|-----------|-----------|------|---------|------|
|                                                   |                                                | Excellent | Very Good | Good | Average | Poor |
| 1                                                 | General Feedback Or Specific to Student        | 7%        | 20%       | 46%  | 27%     | 0    |
| 2                                                 | Subject Knowledge                              | 7%        | 13%       | 60%  | 20%     | 0    |
| 3                                                 | Communication Skills                           | 6%        | 20%       | 40%  | 27%     | 7%   |
| 4                                                 | Ability To Work in team                        | 0%        | 47%       | 40%  | 13%     | 0%   |
| 5                                                 | Leadership qualities                           | 6%        | 27%       | 40%  | 20%     | 7%   |
| 6                                                 | Interpersonal skills                           | 0%        | 40%       | 27%  | 33%     | 0    |
| 7                                                 | Learning abilities                             | 13%       | 40%       | 34%  | 13%     | 0    |
| 8                                                 | Sincerity & hard work                          | 27%       | 13%       | 47%  | 13%     | 0    |
| Feedback of the Company about MIT ACSC facilities |                                                |           |           |      |         |      |
| 1                                                 | Infrastructure facilities                      | 20%       | 60%       | 20%  | 0%      | 0%   |
| 2                                                 | Support volunteers                             | 47%       | 40%       | 13   | 0       | 0    |
| 3                                                 | Computer Network & Internet (in case online to | 20%       | 47%       | 33%  | 0%      | 0    |