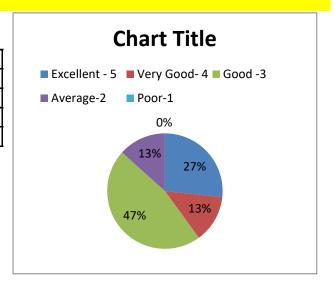

| Leadership qualities | ] |     |
|----------------------|---|-----|
| Excellent - 5        | 1 | 6%  |
| Very Good- 4         | 4 | 27% |
| Good -3              | 6 | 40% |
| Average-2            | 3 | 20% |
| Poor-1               | 1 | 7%  |

| Sr.No                                             | Description                                    |           |           |      |         |      |
|---------------------------------------------------|------------------------------------------------|-----------|-----------|------|---------|------|
|                                                   |                                                | Excellent | Very Good | Good | Average | Poor |
| 1                                                 | General Feedback Or Specific to Student        | 7%        | 20%       | 46%  | 27%     | 0    |
| 2                                                 | Subject Knowledge                              | 7%        | 13%       | 60%  | 20%     | 0    |
| 3                                                 | Communication Skills                           | 6%        | 20%       | 40%  | 27%     | 7%   |
| 4                                                 | Ability To Work in team                        | 0%        | 47%       | 40%  | 13%     | 0%   |
| 5                                                 | Leadership qualities                           | 6%        | 27%       | 40%  | 20%     | 7%   |
| 6                                                 | Interpersonal skills                           | 0%        | 40%       | 27%  | 33%     | 0    |
| 7                                                 | Learning abilities                             | 13%       | 40%       | 34%  | 13%     | 0    |
| 8                                                 | Sincerity & hard work                          | 27%       | 13%       | 47%  | 13%     | 0    |
| Feedback of the Company about MIT ACSC facilities |                                                |           |           |      |         |      |
| 1                                                 | Infrastructure facilities                      | 20%       | 60%       | 20%  | 0%      | 0%   |
| 2                                                 | Support volunteers                             | 47%       | 40%       | 13   | 0       | 0    |
| 3                                                 | Computer Network & Internet (in case online to | 20%       | 47%       | 33%  | 0%      | 0    |