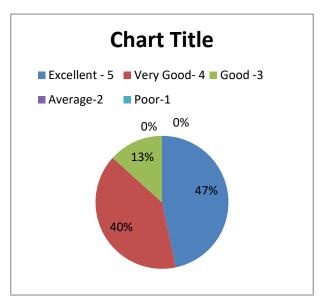

| Ability To Work in team |   |     |
|-------------------------|---|-----|
| Excellent - 5           | 0 | 0%  |
| Very Good- 4            | 7 | 47% |
| Good -3                 | 6 | 40% |
| Average-2               | 2 | 13% |
| Poor-1                  | 0 | 0%  |