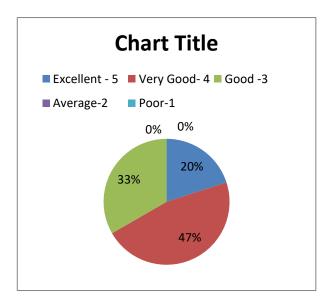

| ν                    |   |     |
|----------------------|---|-----|
| Interpersonal skills |   |     |
| Excellent - 5        | 0 | 0%  |
| Very Good- 4         | 6 | 40% |
| Good -3              | 4 | 27% |
| Average-2            | 5 | 33% |
| Poor-1               | 0 | 0%  |