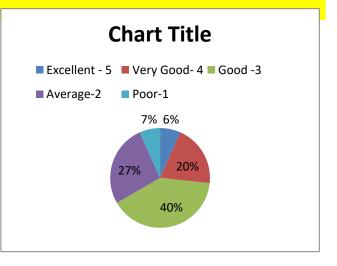

| Communication Skills | Rating | %   |
|----------------------|--------|-----|
| Excellent - 5        | 1      | 6%  |
| Very Good- 4         | 3      | 20% |
| Good -3              | 6      | 40% |
| Average-2            | 4      | 27% |
| Poor-1               | 1      | 7%  |