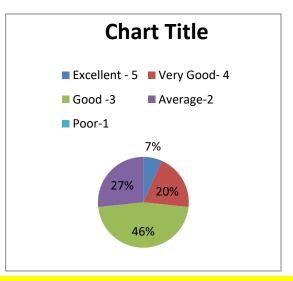

## Maharashtra Academy of Engineering and Educational Research's

MIT Arts, Commerce and Science College, Alandi (D) - 412 105.

"Employer Feedback Analysis and Report"

| General Feedback Or |        |     |
|---------------------|--------|-----|
| Specific to Student | Rating | %   |
| Excellent - 5       | 1      | 7%  |
| Very Good- 4        | 3      | 20% |
| Good -3             | 7      | 46% |
| Average-2           | 4      | 27% |
| Poor-1              |        |     |