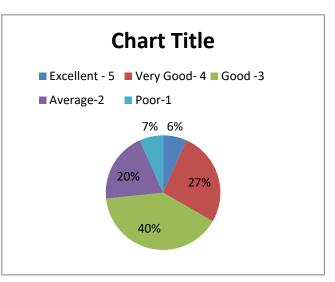

| Communication Skills | Rating | %   |
|----------------------|--------|-----|
| Excellent - 5        | 1      | 6%  |
| Very Good- 4         | 3      | 20% |
| Good -3              | 6      | 40% |
| Average-2            | 4      | 27% |
| Poor-1               | 1      | 7%  |

| Sr.No                                             | Description                                    |           |           |      |         |      |
|---------------------------------------------------|------------------------------------------------|-----------|-----------|------|---------|------|
|                                                   |                                                | Excellent | Very Good | Good | Average | Poor |
| 1                                                 | General Feedback Or Specific to Student        | 7%        | 20%       | 46%  | 27%     | 0    |
| 2                                                 | Subject Knowledge                              | 7%        | 13%       | 60%  | 20%     | 0    |
| 3                                                 | Communication Skills                           | 6%        | 20%       | 40%  | 27%     | 7%   |
| 4                                                 | Ability To Work in team                        | 0%        | 47%       | 40%  | 13%     | 0%   |
| 5                                                 | Leadership qualities                           | 6%        | 27%       | 40%  | 20%     | 7%   |
| 6                                                 | Interpersonal skills                           | 0%        | 40%       | 27%  | 33%     | 0    |
| 7                                                 | Learning abilities                             | 13%       | 40%       | 34%  | 13%     | 0    |
| 8                                                 | Sincerity & hard work                          | 27%       | 13%       | 47%  | 13%     | 0    |
| Feedback of the Company about MIT ACSC facilities |                                                |           |           |      |         |      |
| 1                                                 | Infrastructure facilities                      | 20%       | 60%       | 20%  | 0%      | 0%   |
| 2                                                 | Support volunteers                             | 47%       | 40%       | 13   | 0       | 0    |
| 3                                                 | Computer Network & Internet (in case online to | 20%       | 47%       | 33%  | 0%      | 0    |