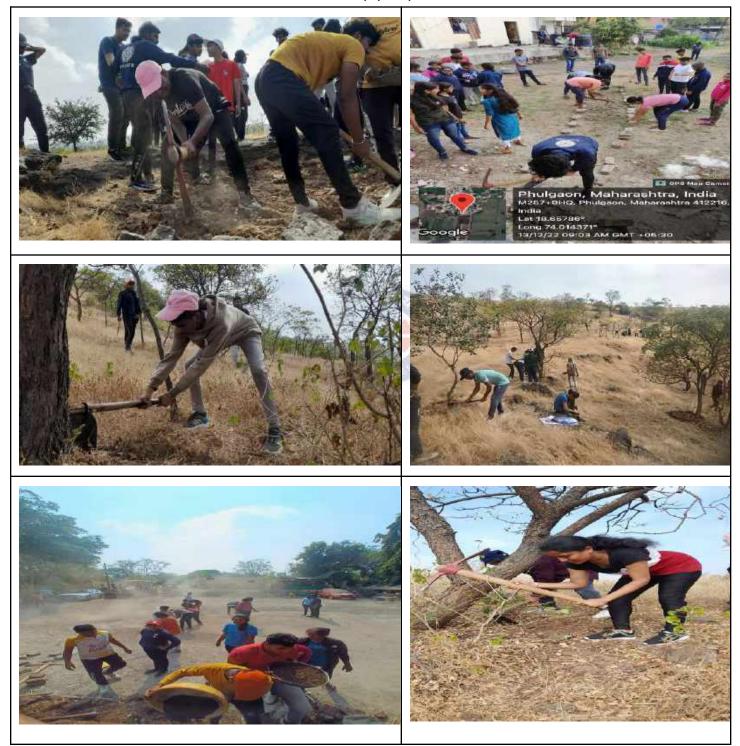

## Report NSS Special Camp

Date of Event :12 Dec. 2022 to 18 Dec.2022 Venue :Phulgaon,Tal.Haveli,Dist.Pune

Number of Beneficiaries :Phulgaon Village

**Number of NSS Volunteers** :50

#### **Highlights of Event**

#### Day 1:Village Survey: Let's explore Phulgaon

- 1. Rally on the topic of village development was conducted.
- 2. Volunteers conducted Survey of 100 families.
- 3.NSS volunteers collected information about the history, progress of the village.
- 4. Volunteers noted observations about geography, biosphere, village progress.
- 5. Volunteers collected information by taking interviews of different age group people.
- 6.Inauguration was done with the blessings of Sarpanch Mandabai Sakore,Mr.Sunil Wagaskar,Mr.Somnath Gaware,Mrs.Shardabai Wagaskar and many dignitaries from the village
- 7.**Mr.Rajaram Bhambare**(Head Master, Hari Udhav Free School guided volunteers on the topic "आप्पासाहेबांचा विचार आणि आमचा गाव".
- 8. Street play on the topics cleanliness, village development were presented.

#### Day 2.Skill India

- 1.**Dr.Padvati Undale** ,HOD Commerce Department guided HUD highschool students on Personality development.
- 2.650 Students of Hari Uddhav Dhotre High School attended this program.
- 3. Workshop on Personality Development was attended by 140 students.
- 4.Team work,presentation skills,storytelling,time management these were the topics which are covered in this workshop.
- 4. **Dr.Sangita Birajdar**,HOD Sci. and Computer Science guided volunteers on the topic "नव्या पिढीसमोरील आव्हाने".
- 5.**Mr.Rahul Wagaskar** motivated students by his motivating words on the topic "युवा व उदयोजगता".
- 6. Street plays on topics like stray animals, disability were presented.

#### **Day 3:Women Empowerment**

- 1.Day started with a rally on Gender Equality.
- 2.CCT constructed on the hill near the village.
- 3. About 4 acres of forest land was covered in this activity.
- 4.Old water storage places were renovated
- 5. Tree conservation activity for **50** trees was conducted.
- 6.Dr.Archana Aher inspired volunteers by her talk on "सावित्रीच्या लेकी".
- 7.**Mrs.Mandabai Sakore** explored the history of village,opportunities and Challenges faced by her being the woman head of the village in the Interview conducted by NSS PO Prof.Arvind Wagaskar.
- **8.Group discussion** on the topics **gender stereotyping** and lets understand Transgender were presented.

## **Day 4.Save Rivers**

- 1. With the continuous hard work (श्रमदान) of 3 hours on the bank of Bhima river, volunteers cleaned the area around the river.
- 2. Volunteers cleaned historical Kamani Ghat situated on the bank of river Bhima
- 3.**Panel discussion on the topic "Namami Bhima"** was attended by experts like Mr.Vitthal Shinde,Mr.Narayan Khule,Mr.Sunil Wagaskar.
- 4. Volunteers presented poems, street plays based on rivers.
- 5. Volunteers also participated in an activity in which they collected information on various rivers and presented them in front of the other volunteers.

#### **Day 5:Save Trees**

- 1. **54** Trees were planted around Shani mandir area. Trees include Badam, Pimpal , Kadulimb trees.
- 2.Old trees were conserved by digging boundaries around it for sufficient supply of water and protection of trees.
- 3.**Dr.Manasi Patil** emphasized on the importance of tree plantation and selecting plants for plantation in her talk "वृक्षवल्ली आम्हा सोयरे".
- 4.**Dr. Manasi Atitkar** guided students on the topic of sustainable development.
- 5. Areas around trees were cleaned.

#### Day 6: Teach India

1. Volunteers were divided into 6 teams. Every team selected one category from Dance, Self defense, Singing, Art and Craft, Storytelling, Funny games, Drawing based on their expertise and interest.

- 2. Volunteers shared their knowledge on these topics in allocated class rooms of Hari Uddhav Dhotre Free school.
- 3.315 Students of Hari Udhav Dhotre Free School participated in this activity.
- 4. Visit to Ved Prakash Goel School of Special children.
- 5.102 trees were distributed as a token of love and invitation for cultural activities.
- 6.Cultural activities showcasing Indian culture and awareness on various topics like cleanliness, women empowerment etc. were organized.
- 7.Mr.Sharad Wakhare had discussion with students on topics like increasing suicidal cases, college life, challenges in front of students and how to face challenges.
- 8.Mr.Rahul Barhate empowered volunteers with knowledge on various government schemes and ideas to develop villages.
- 9.Principal Dr.B.B.Waphare visited camp and motivated and appreciated volunteers for their remarkable work and dedication .

### Day 7:स्वच्छ फ्लगाव,स्ंदर फ्लगाव

- 1.15 Kg plastic garbage collected around the village area.
- 2. Cleanliness of Hanuman Temple(around 1 acre) was carried out for 2 hours.
- 3.5 Trees were planted in Hanuman temple premises.
- 4.Dr.Mangesh Bhopale talked about the importance of remembering the sacrifice of freedom fighters.
- 5.Mr.Rahul Rajguru motivated volunteers by exploring the management skills of Chatrapati Shivaji Maharaj.