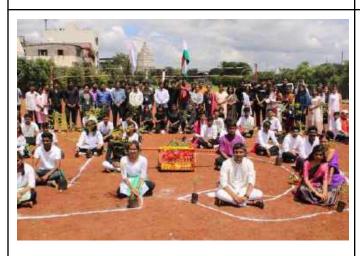

#### **Highlights of Event**

- 1.Principal Dr.B.B.Waphare sir declared the program open by lighting a torch(Mashal) carried by NSS student coordinator Krishna Ubale.
- 2.Vriksha Dindi(वृक्षदिंडी) carrying trees like banyan,peepal, Neem and lead by NSS girls coordinator Asmita Birdawade started from college corridor and reach to college ground.
- 3.On college Ground Principal Sir, Vice Principal, HODs of various departments and staff members paid their respect to Vriksha Dindi.
- 4.NSS officers Prof.Amol Mane,Dr.Mangesh Bhopale,Prof.Shriram Kargaonkar and Prof.Arvind Wagaskar showed their respect for trees through pradakshina(वृक्ष प्रदक्षिणा )
- 5.NSS Volunteers also paid tribute to the trees by performing street play ,One act play and rap song and dance giving message of tree plantation on pradakshina(वृक्ष प्रदक्षिणा)path
- 6.During activity वृक्षदान (donation of trees)NSS volunteers exchange trees and "Best Wishes message"containing information of trees.
- 7. The NSS officer gave a pledge to students for planting and conserving trees.
- 8. Total number of trees exchanged between volunteers is 85.