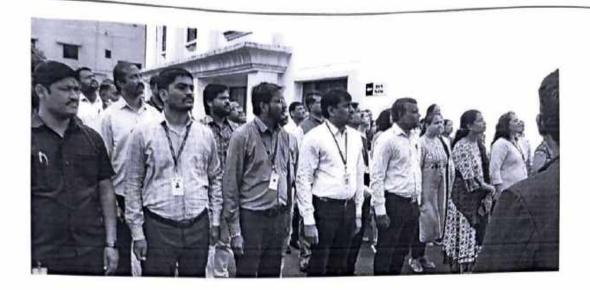

#### Report of Sardar Vallabhbhai Patel's birth anniversary and National Unity Day

Sardar Vallabhbhai Patel's 147<sup>th</sup> birth anniversary and National Unity Day were jointly celebrated by the Library Department, the National Service Scheme, and the Student Development Cell. On this occasion, Tanishka Veer spoke on the contribution of Sardar Vallabhbhai Patel to nation building. Aishwarya Kakade very effectively presented her thoughts on how to serve the country. On this occasion, all teachers, non-teaching staff, and students were sworn in on National Unity Day. Mr. Nilesh Mate, Assistant Librarian, moderated the program. Vijay Patil gives his vote of thanks. Principal Dr. B. B. Waphare, Vice Principal Dr. Mansi Atitkar, Prof. Akshada Kulkarni, Student Development Officer Dr. Mangesh Bhopale, Librarian Mr. Rahul Barathe, NNS PO Mr. Arvind Wagaskar, Mrs. Sunita Sable, Mrs. Suvarna Sanap, all Heads of Department, all teachers, non-teaching staff, and students were present.