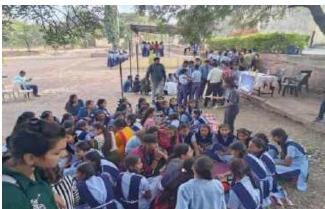

## Report NSS Special Camp

Date of Event :12 Dec. 2022 to 18 Dec.2022 Venue :Phulgaon,Tal.Haveli,Dist.Pune

Number of Beneficiaries :Phulgaon Village

**Number of NSS Volunteers** :50

#### **Highlights of Event**

#### Day 1:Village Survey: Let's explore Phulgaon

- 1. Rally on the topic of village development was conducted.
- 2. Volunteers conducted Survey of 100 families.
- 3.NSS volunteers collected information about the history, progress of the village.
- 4. Volunteers noted observations about geography, biosphere, village progress.
- 5. Volunteers collected information by taking interviews of different age group people.
- 6.Inauguration was done with the blessings of Sarpanch Mandabai Sakore,Mr.Sunil Wagaskar,Mr.Somnath Gaware,Mrs.Shardabai Wagaskar and many dignitaries from the village
- 7.**Mr.Rajaram Bhambare**(Head Master, Hari Udhav Free School guided volunteers on the topic "आप्पासाहेबांचा विचार आणि आमचा गाव".
- 8. Street play on the topics cleanliness, village development were presented.