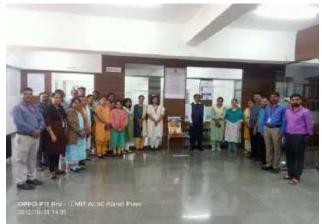

#### Report of Sardar Vallabhbhai Patel's birth anniversary and National Unity Day

Sardar Vallabhbhai Patel's 147<sup>th</sup> birth anniversary and National Unity Day were jointly celebrated by the Library Department, the National Service Scheme, and the Student Development Cell. On this occasion, Tanishka Veer spoke on the contribution of Sardar Vallabhbhai Patel to nation building. Aishwarya Kakade very effectively presented her thoughts on how to serve the country. On this occasion, all teachers, non-teaching staff, and students were sworn in on National Unity Day. Mr. Nilesh Mate, Assistant Librarian, moderated the program. Vijay Patil gives his vote of thanks. Principal Dr. B. B. Waphare, Vice Principal Dr. Mansi Atitkar, Prof. Akshada Kulkarni, Student Development Officer Dr. Mangesh Bhopale, Librarian Mr. Rahul Barathe, NNS PO Mr. Arvind Wagaskar, Mrs. Sunita Sable, Mrs. Suvarna Sanap, all Heads of Department, all teachers, non-teaching staff, and students were present.

## एमआयटीत राष्ट्रीय एकता दिवस

आळंदी: एमआयटी कला वाणिज्य व विज्ञान महाविद्यालय, आळंदी येथील ग्रंथालय विभाग व विद्यार्थी विकास कक्ष यांच्या सर्युक्त विद्यमाने सरदार बल्लभभाई पटेल यांची जयंती व राष्ट्रीय एकता दिवस साजरा करण्यात आला. याप्रसंगी प्राचार्य डॉ. बी. बी. वाफारे यांनी प्रतिमेला पुष्पहार घालून अभिवादन केले. प्रथम वर्ष बीबीए विभागातील प्रा. तिनष्का बीर व ऐश्वर्य काकडे यांनी सरदार बल्लभभाई पटेल यांचे विचार सांगितले. ग्रंथालय विभागातील नीलेश मते यांनी सूत्रसंचालन केले. उपप्राचार्य डॉ. मानसी अतितकर, उपप्राचार्य प्रा. अक्षदा कुलकर्णी, विद्यार्थी विकास कक्ष अधिकारी डॉ. मंगेश भोपळे, ग्रंथपाल राहुल बाराथे, सुनीता सांबळे, सुवर्णा सानप आदी यांबळी उपस्थित होते. विजय पाटील यांनी आभार मानले.