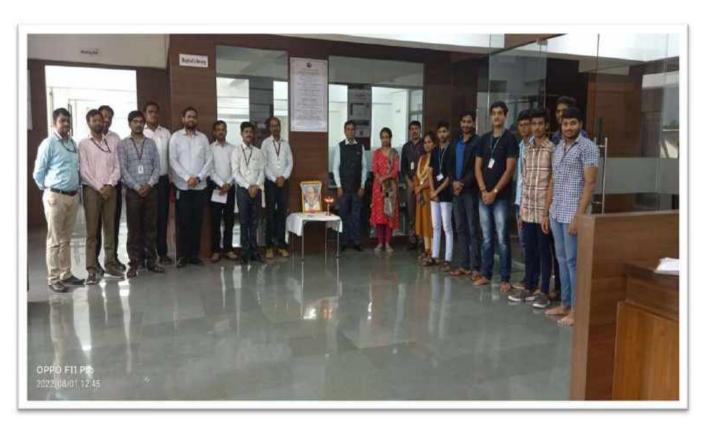

## Karma veer Bhaurao Patil Jayanti celebrated on 22th September 2022

#### Mahatma Gandhi Jayanti celebrated on 2<sup>nd</sup> October 2022

APJ Abdul Kalum's birth anniversary and 'Reading Inspiration Day' on 15th October 2022