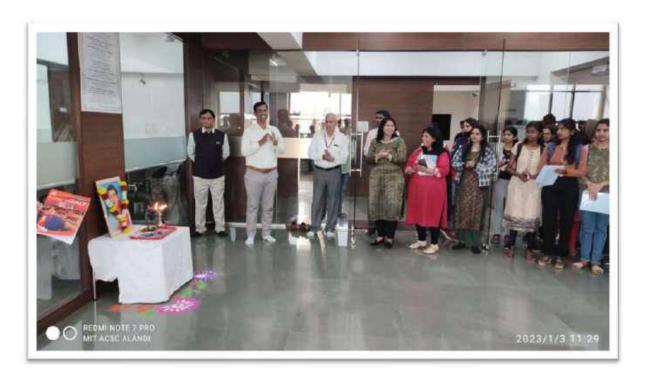

## Savitribai Phule Jayanti celebrated on $3^{\rm rd}$ January 2023

Rajmata Jijau & Swami Vivekananda Jayanti celebrated on 12<sup>th</sup> January 2023

Mr. Rahul Barathe Librarian Dr.Mangesh Bhopale SDO