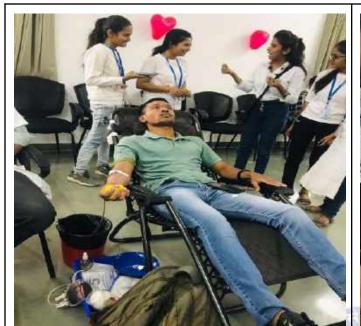

## Report Blood Donation Camp

Date of Event :15 March 2023

Venue :MIT ACSC Seminar Hall

Number of Donors :114

Number of NSS Volunteers :65(40Girls+25Boys)

Number of teaching staff :5

#### **Highlights of Event**

- 1.NSS cell of MITACSC in association with Tarpan Blood Bank, Hadpasar organized a Blood donation camp on 15 March 2023 to pay tribute to great Chhatrapati Sambhaji Maharaj on the occasion of "Balidan Month".
- 2.NSS volunteers were divided into different teams like Campaigning team, Refreshment Team, Welcome Team, Motivation Team, Registration Team, Certificate writing team, Sanitation Team.
- 3. Total 114 eligible donors donated blood.
- 4.Blood donors were honored with Tulasi sapling and certificate.
- 5. Staff members, parents, alumni, students participated in this camp.
- 6. Team of doctors and nurses provided necessary help and a healthy environment.
- 7. Some donors made a video call to their children, friends so that they also will get motivated.
- 8.Donors and volunteers were motivated by Principal Dr.B.B.Waphare and NSS Program Officer Prof.Arvind S.Wagaskar.