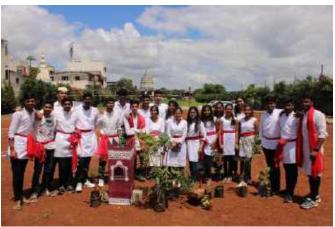

## Arts, Commerce & Science College

Academic Year 2022-23

Date:28/09/2022

Report NSS Day

Date of Event :24 September 2022

Venue :College Campus

Number of Beneficiaries :400(Students)+50(staff Members)=450

Number of NSS Volunteers :100

#### **Highlights of Event**

- 1.Principal Dr.B.B.Waphare sir declared the program open by lighting a torch(Mashal) carried by NSS student coordinator Krishna Ubale.
- 2.Vriksha Dindi(वृक्षदिंडी) carrying trees like banyan,peepal, Neem and lead by NSS girls coordinator Asmita Birdawade started from college corridor and reach to college ground.
- 3.On college Ground Principal Sir, Vice Principal, HODs of various departments and staff members paid their respect to Vriksha Dindi.
- 4.NSS officers Prof.Amol Mane,Dr.Mangesh Bhopale,Prof.Shriram Kargaonkar and Prof.Arvind Wagaskar showed their respect for trees through pradakshina(वृक्ष प्रदक्षिणा )
- 5.NSS Volunteers also paid tribute to the trees by performing street play ,One act play and rap song and dance giving message of tree plantation on pradakshina(वृक्ष प्रदक्षिणा)path
- 6.During activity वृक्षदान (donation of trees)NSS volunteers exchange trees and "Best Wishes message"containing information of trees.
- 7. The NSS officer gave a pledge to students for planting and conserving trees.
- 8. Total number of trees exchanged between volunteers is 85.