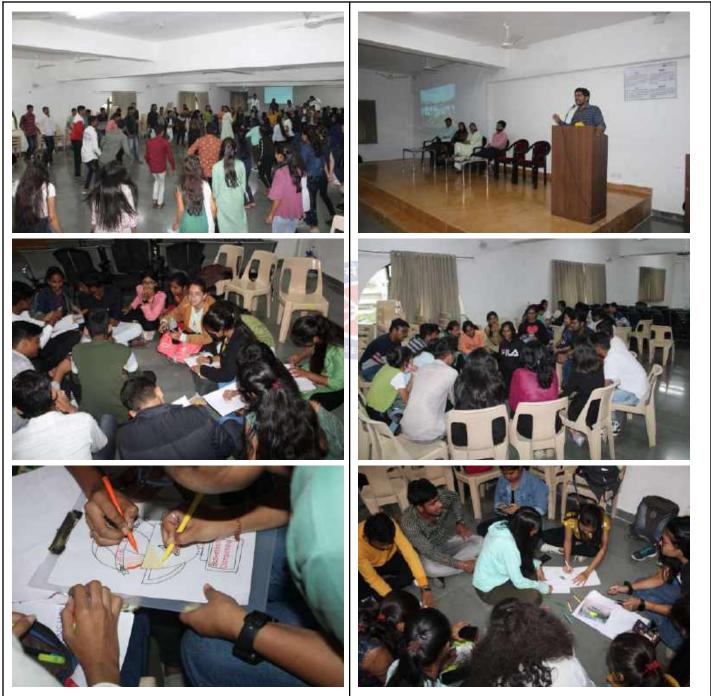

## Report NSS Orientation Programme

Date of Event :07 October 2022 Venue :Seminar Hall

Number of Beneficiaries :100 Number of NSS Volunteers :100

#### Highlights of Programme

- 1.NSS Programme Officer Prof.Arvind S.Wgaskar guided the participants by giving short information about roles and responsibilities of NSS Volunteers.
- 2.He also emphasized on what is NSS,NSS Logo, objectives,NSS motto and its significance.NSS Song was played.
- 3. Prof. Nishigandha Bhalerao and Prof. Rohini motivate volunteers by taking "Concentration Game".
- 4.Student coordinator Krushna Ubale and Asmita Birdwade look after management of the program .
- 5.Students were divided into 5 teams. Video clip on previous year camp was enjoyed by volunteers.
- 6.Prof.Vaibhav Galbale and Prof.Arvind Wagaskar inspired students to work in a team by taking "Team Game" in which students were given the topic "Clean India Basketball Championship" and were asked to prepare posters on this topic and present them.
- 7. Volunteers passionately participated in games and showed their creativity, team spirit, discipline, Management, innovation throughout activity.
- 8. Prof. Rushikesh Chikane proposed a vote of thanks.