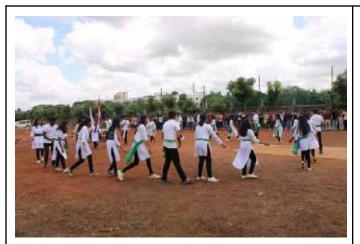

## Arts, Commerce & Science College

Academic Year 2022-23

Date:28/09/2022

Report NSS Day

Date of Event :24 September 2022

Venue :College Campus

Number of Beneficiaries :400(Students)+50(staff Members)=450

Number of NSS Volunteers :100

#### **Highlights of Event**

- 1.Principal Dr.B.B.Waphare sir declared the program open by lighting a torch(Mashal) carried by NSS student coordinator Krishna Ubale.
- 2.Vriksha Dindi(वृक्षदिंडी) carrying trees like banyan,peepal, Neem and lead by NSS girls coordinator Asmita Birdawade started from college corridor and reach to college ground.
- 3.On college Ground Principal Sir, Vice Principal, HODs of various departments and staff members paid their respect to Vriksha Dindi.
- 4.NSS officers Prof.Amol Mane,Dr.Mangesh Bhopale,Prof.Shriram Kargaonkar and Prof.Arvind Wagaskar showed their respect for trees through pradakshina(वृक्ष प्रदक्षिणा )
- 5.NSS Volunteers also paid tribute to the trees by performing street play ,One act play and rap song and dance giving message of tree plantation on pradakshina(वृक्ष प्रदक्षिणा)path
- 6.During activity वृक्षदान (donation of trees)NSS volunteers exchange trees and "Best Wishes message"containing information of trees.
- 7. The NSS officer gave a pledge to students for planting and conserving trees.
- 8. Total number of trees exchanged between volunteers is 85.