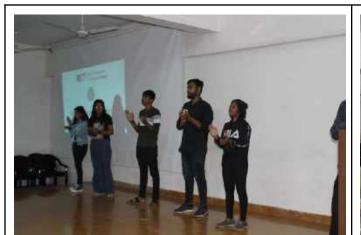

## Report NSS Orientation Programme

Date of Event :07 October 2022 Venue :Seminar Hall

Number of Beneficiaries :100 Number of NSS Volunteers :100

#### Highlights of Programme

- 1.NSS Programme Officer Prof.Arvind S.Wgaskar guided the participants by giving short information about roles and responsibilities of NSS Volunteers.
- 2.He also emphasized on what is NSS,NSS Logo, objectives,NSS motto and its significance.NSS Song was played.
- 3. Prof. Nishigandha Bhalerao and Prof. Rohini motivate volunteers by taking "Concentration Game".
- 4.Student coordinator Krushna Ubale and Asmita Birdwade look after management of the program .
- 5.Students were divided into 5 teams. Video clip on previous year camp was enjoyed by volunteers.
- 6.Prof.Vaibhav Galbale and Prof.Arvind Wagaskar inspired students to work in a team by taking "Team Game" in which students were given the topic "Clean India Basketball Championship" and were asked to prepare posters on this topic and present them.
- 7. Volunteers passionately participated in games and showed their creativity, team spirit, discipline, Management, innovation throughout activity.
- 8. Prof. Rushikesh Chikane proposed a vote of thanks.