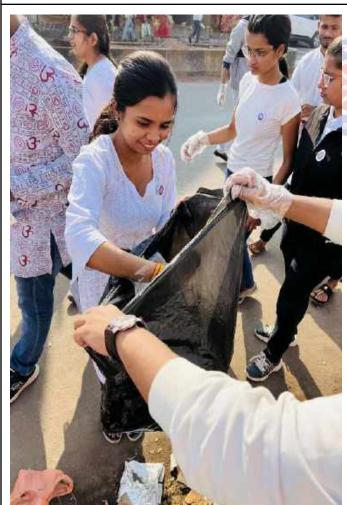

## Report Ramdhun...Cleanliness Campaign

Date of Event :18 November 2022

Venue :Alandi area and Indrayani Ghat.

Number of Beneficiaries :1000 Number of NSS Volunteers :50 Number of teaching staff :5

#### **Highlights of Event**

- 1. Under the name"रामधून .... Cleanliness Campaign" Indrayani River Cleanliness and "प्रदक्षिणा मार्ग"cleanliness is organized by the NSS Department of MIT ACSC, Alandi.
- 2. Campaign started from MIT ACSC campus in presence of Principal sir.
- 3. This Cleanliness drive covered **3 sq.km area** .During पदयात्रा volunteers walked around Alandi temple premises and **spread awareness** about cleanliness through slogans .
- 5.As it was organized during "Saint Dnyaneshwar Samadhi Sohala" more than **1000** people directly/indirectly benefited from this activity.
- 6.10 kg plastic garbage collected around प्रदक्षिणा मार्ग after 3 hours of campaign.
- 6.NSS volunteers presented street play on cleanliness in front of वारकरी.
- 7.NSS officer Prof.Arvind Wagaskar guided students regarding the objectives of the cleanliness drive.Prof.Vaibhav Galbale,Dr.Rahul Kalate and Prof.Rushikesh Chikane were present for the Cleanliness drive.
- 8. Vice principal Dr. Manasi Atitkar, staff members guided and admired the efforts of volunteers after completion of the campaign.