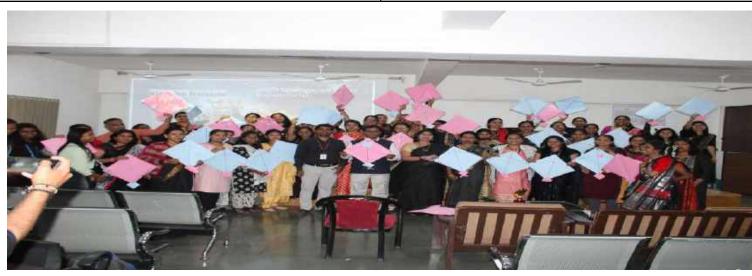

## Report Celebration of Makarsankrant

Date of Event :17 January 2023

Venue :Seminar Hall

Number of Beneficiaries :50 Number of NSS Volunteers :11

1As a part of 'Ek Bharat, Shrestha Bharat' NSS Cell organized a program to celebrate Makar Sankranti in association with Student Development Cell and Prakriti Club.

- 2. The program was inaugurated by the Principal Dr. B.B. Waphare and other dignitaries by saluting (thanks giving) the Sun and chanting the Gayatri Mantra.
- 3.NSS Program Officer Prof. Arvind Wagaskar explained the importance of Makar Sankranti festival with the help of mythological stories.
- 4.NSS volunteers explained how the festival is celebrated in different parts of India.
- 5.NSS volunteer Krishna Ubale conducted a kite making workshop.
- 6.NSS Volunteer performed a theme dance on Ek Bharat Shrestha Bharat
- 7.Principal Dr.B.B.Wafre guided the gathering and emphasized on the role of volunteers in inculcating Indian values in the new generation. He also explained the importance of Tilagul distribution and the science behind it.
- 8. The program concluded with the exchange of Til-gul(sesame and jaggery).
- 9. The Haldi-kunku program was enthusiastically attended by all women teachers and non-teaching staff with the distribution of gifts(small clay pots containing different newly harvested food grains).
- 10. According to the theme of the event volunteers and participants were black clothes.