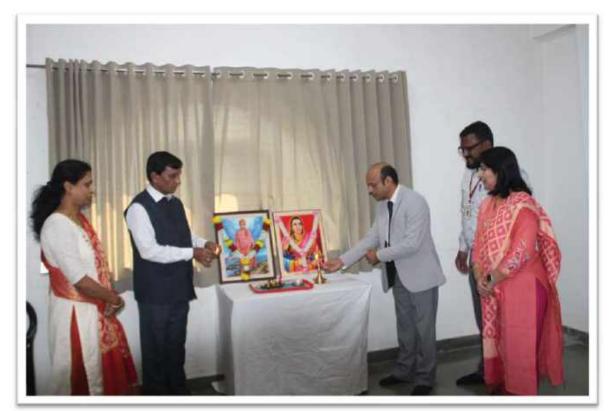

#### Report of Sardar Vallabhbhai Patel's birth anniversary and National Unity Day

Sardar Vallabhbhai Patel's 147<sup>th</sup> birth anniversary and National Unity Day were jointly celebrated by the Library Department, the National Service Scheme, and the Student Development Cell. On this occasion, Tanishka Veer spoke on the contribution of Sardar Vallabhbhai Patel to nation building. Aishwarya Kakade very effectively presented her thoughts on how to serve the country. On this occasion, all teachers, non-teaching staff, and students were sworn in on National Unity Day. Mr. Nilesh Mate, Assistant Librarian, moderated the program. Vijay Patil gives his vote of thanks. Principal Dr. B. B. Waphare, Vice Principal Dr. Mansi Atitkar, Prof. Akshada Kulkarni, Student Development Officer Dr. Mangesh Bhopale, Librarian Mr. Rahul Barathe, NNS PO Mr. Arvind Wagaskar, Mrs. Sunita Sable, Mrs. Suvarna Sanap, all Heads of Department, all teachers, non-teaching staff, and students were present.

## एमआयटीत राष्ट्रीय एकता दिवस

आळंदी: एमआयटी कला वाणिज्य व विज्ञान महाविद्यालय, आळंदी येथील ग्रंथालय विभाग व विद्यार्थी विकास कक्ष यांच्या सर्युक्त विद्यमाने सरदार बल्लभभाई पटेल यांची जयंती व राष्ट्रीय एकता दिवस साजरा करण्यात आला. याप्रसंगी प्राचार्य डॉ. बी. बी. वाफारे यांनी प्रतिमेला पुष्पहार घालून अभिवादन केले. प्रथम वर्ष बीबीए विभागातील प्रा. तिनष्का बीर व ऐश्वर्य काकडे यांनी सरदार बल्लभभाई पटेल यांचे विचार सांगितले. ग्रंथालय विभागातील नीलेश मते यांनी सूत्रसंचालन केले. उपप्राचार्य डॉ. मानसी अतितकर, उपप्राचार्य प्रा. अक्षदा कुलकर्णी, विद्यार्थी विकास कक्ष अधिकारी डॉ. मंगेश भोपळे, ग्रंथपाल राहुल बाराथे, सुनीता सांबळे, सुवर्णा सानप आदी यांबळी उपस्थित होते. विजय पाटील यांनी आभार मानले.

### एमआयटीत राष्ट्रीय एकता दिवस साजरा

आळंदी : आळंदीतील एमआयटी कला वाणिज्य व विज्ञान महाविद्यालयात राष्ट्रीय सेवा योजना विभाग व ग्रंथालय विभाग त्यांचा संयुक्त विद्यमाने सरदार वल्लभभाई पटेल यांची १४७ वी जयंती व राष्ट्रीय एकता दिवस साजरा करण्यात आला, याप्रसंगी प्राचार्य डॉ. बी.बी. वाफारे यांनी प्रतिमेला पुष्पहार घालून अभिवादन केले. प्रथम वर्ष बी.बी.ए विभागातील. प्रा. तनिष्का वीर व ऐश्वर्य काकडे यांनी सरदार वल्लभभाई पटेल यांचे विचार आणि आजच्या भारतीय समाजाने कशा प्रकारे देशसेवा केली पाहिजे असे मत अत्यंत प्रभावीपणे मांडले. दरम्यान सर्व शिक्षक. शिक्षकेतर कर्मचारी व विद्यार्थी यांनी राष्ट्रीय एकता दिवसाची एकत्रित शपथ घेतली. याप्रसंगी प्राचार्य डॉ. बी. बी. वाफारे, उपप्राचार्य डॉ. मानसी अतितकर, उपप्राचार्या प्रा. अक्षदा कुलकर्णी, डॉ. मंगेश भोपळे, ग्रंथपाल राहुल बाराथे, सुनीता साबळे, सुवर्णा सानप आदींसह विद्यार्थी उपस्थित होते. ग्रंथालय विभागातील निलेश मते यांनी सत्रसंचालन केले.