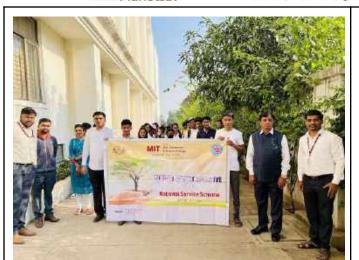

## Report Ramdhun...Cleanliness Campaign

Date of Event :18 November 2022

Venue :Alandi area and Indrayani Ghat.

Number of Beneficiaries :1000 Number of NSS Volunteers :50 Number of teaching staff :5

#### **Highlights of Event**

- 1. Under the name"रामधून .... Cleanliness Campaign" Indrayani River Cleanliness and "प्रदक्षिणा मार्ग"cleanliness is organized by the NSS Department of MIT ACSC, Alandi.
- 2. Campaign started from MIT ACSC campus in presence of Principal sir.
- 3. This Cleanliness drive covered **3 sq.km area** .During पदयात्रा volunteers walked around Alandi temple premises and **spread awareness** about cleanliness through slogans .
- 5.As it was organized during "Saint Dnyaneshwar Samadhi Sohala" more than **1000** people directly/indirectly benefited from this activity.
- 6.10 kg plastic garbage collected around प्रदक्षिणा मार्ग after 3 hours of campaign.
- 6.NSS volunteers presented street play on cleanliness in front of वारकरी.
- 7.NSS officer Prof.Arvind Wagaskar guided students regarding the objectives of the cleanliness drive.Prof.Vaibhav Galbale,Dr.Rahul Kalate and Prof.Rushikesh Chikane were present for the Cleanliness drive.
- 8. Vice principal Dr. Manasi Atitkar, staff members guided and admired the efforts of volunteers after completion of the campaign.