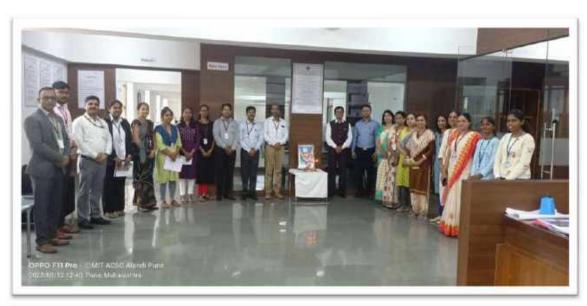

#### Mahatma Gandhi Jayanti celebrated on 2<sup>nd</sup> October 2022

APJ Abdul Kalum's birth anniversary and 'Reading Inspiration Day' on 15th October 2022

## Savitribai Phule Jayanti celebrated on $3^{\rm rd}$ January 2023

Rajmata Jijau & Swami Vivekananda Jayanti celebrated on 12<sup>th</sup> January 2023

Mr. Rahul Barathe Librarian Dr.Mangesh Bhopale SDO