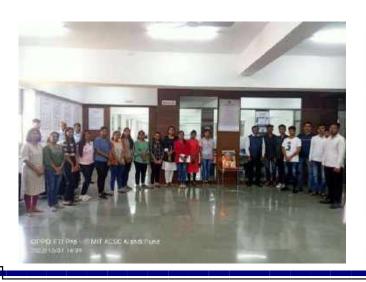

#### Report of Sardar Vallabhbhai Patel's birth anniversary and National Unity Day

Sardar Vallabhbhai Patel's 147<sup>th</sup> birth anniversary and National Unity Day were jointly celebrated by the Library Department, the National Service Scheme, and the Student Development Cell. On this occasion, Tanishka Veer spoke on the contribution of Sardar Vallabhbhai Patel to nation building. Aishwarya Kakade very effectively presented her thoughts on how to serve the country. On this occasion, all teachers, non-teaching staff, and students were sworn in on National Unity Day. Mr. Nilesh Mate, Assistant Librarian, moderated the program. Vijay Patil gives his vote of thanks. Principal Dr. B. B. Waphare, Vice Principal Dr. Mansi Atitkar, Prof. Akshada Kulkarni, Student Development Officer Dr. Mangesh Bhopale, Librarian Mr. Rahul Barathe, NNS PO Mr. Arvind Wagaskar, Mrs. Sunita Sable, Mrs. Suvarna Sanap, all Heads of Department, all teachers, non-teaching staff, and students were present.

## एमआयटीत राष्ट्रीय एकता दिवस

आळंदी: एमआयटी कला वाणिज्य व विज्ञान महाविद्यालय, आळंदी येथील ग्रंथालय विभाग व विद्यार्थी विकास कक्ष यांच्या सर्युक्त विद्यमाने सरदार बल्लभभाई पटेल यांची जयंती व राष्ट्रीय एकता दिवस साजरा करण्यात आला. याप्रसंगी प्राचार्य डॉ. बी. बी. वाफारे यांनी प्रतिमेला पुष्पहार घालून अभिवादन केले. प्रथम वर्ष बीबीए विभागातील प्रा. तिनष्का बीर व ऐश्वर्य काकडे यांनी सरदार बल्लभभाई पटेल यांचे विचार सांगितले. ग्रंथालय विभागातील नीलेश मते यांनी सूत्रसंचालन केले. उपप्राचार्य डॉ. मानसी अतितकर, उपप्राचार्य प्रा. अक्षदा कुलकर्णी, विद्यार्थी विकास कक्ष अधिकारी डॉ. मंगेश भोपळे, ग्रंथपाल राहुल बाराथे, सुनीता सांबळे, सुवर्णा सानप आदी यांबळी उपस्थित होते. विजय पाटील यांनी आभार मानले.