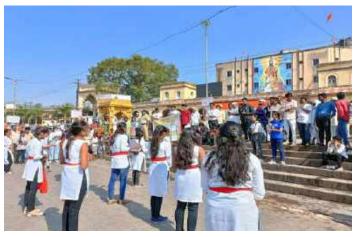

#### Report of Sardar Vallabhbhai Patel's birth anniversary and National Unity Day

Sardar Vallabhbhai Patel's 147<sup>th</sup> birth anniversary and National Unity Day were jointly celebrated by the Library Department, the National Service Scheme, and the Student Development Cell. On this occasion, Tanishka Veer spoke on the contribution of Sardar Vallabhbhai Patel to nation building. Aishwarya Kakade very effectively presented her thoughts on how to serve the country. On this occasion, all teachers, non-teaching staff, and students were sworn in on National Unity Day. Mr. Nilesh Mate, Assistant Librarian, moderated the program. Vijay Patil gives his vote of thanks. Principal Dr. B. B. Waphare, Vice Principal Dr. Mansi Atitkar, Prof. Akshada Kulkarni, Student Development Officer Dr. Mangesh Bhopale, Librarian Mr. Rahul Barathe, NNS PO Mr. Arvind Wagaskar, Mrs. Sunita Sable, Mrs. Suvarna Sanap, all Heads of Department, all teachers, non-teaching staff, and students were present.

## एमआयटीत राष्ट्रीय एकता दिवस

आळंदी: एमआयटी कला वाणिज्य व विज्ञान महाविद्यालय, आळंदी येथील ग्रंथालय विभाग व विद्यार्थी विकास कक्ष यांच्या सर्युक्त विद्यमाने सरदार बल्लभभाई पटेल यांची जयंती व राष्ट्रीय एकता दिवस साजरा करण्यात आला. याप्रसंगी प्राचार्य डॉ. बी. बी. वाफारे यांनी प्रतिमेला पुष्पहार घालून अभिवादन केले. प्रथम वर्ष बीबीए विभागातील प्रा. तिनष्का बीर व ऐश्वर्य काकडे यांनी सरदार बल्लभभाई पटेल यांचे विचार सांगितले. ग्रंथालय विभागातील नीलेश मते यांनी सूत्रसंचालन केले. उपप्राचार्य डॉ. मानसी अतितकर, उपप्राचार्य प्रा. अक्षदा कुलकर्णी, विद्यार्थी विकास कक्ष अधिकारी डॉ. मंगेश भोपळे, ग्रंथपाल राहुल बाराथे, सुनीता सांबळे, सुवर्णा सानप आदी यांबळी उपस्थित होते. विजय पाटील यांनी आभार मानले.

### एमआयटीत राष्ट्रीय एकता दिवस साजरा

आळंदी : आळंदीतील एमआयटी कला वाणिज्य व विज्ञान महाविद्यालयात राष्ट्रीय सेवा योजना विभाग व ग्रंथालय विभाग त्यांचा संयुक्त विद्यमाने सरदार वल्लभभाई पटेल यांची १४७ वी जयंती व राष्ट्रीय एकता दिवस साजरा करण्यात आला, याप्रसंगी प्राचार्य डॉ. बी.बी. वाफारे यांनी प्रतिमेला पुष्पहार घालून अभिवादन केले. प्रथम वर्ष बी.बी.ए विभागातील. प्रा. तनिष्का वीर व ऐश्वर्य काकडे यांनी सरदार वल्लभभाई पटेल यांचे विचार आणि आजच्या भारतीय समाजाने कशा प्रकारे देशसेवा केली पाहिजे असे मत अत्यंत प्रभावीपणे मांडले. दरम्यान सर्व शिक्षक. शिक्षकेतर कर्मचारी व विद्यार्थी यांनी राष्ट्रीय एकता दिवसाची एकत्रित शपथ घेतली. याप्रसंगी प्राचार्य डॉ. बी. बी. वाफारे, उपप्राचार्य डॉ. मानसी अतितकर, उपप्राचार्या प्रा. अक्षदा कुलकर्णी, डॉ. मंगेश भोपळे, ग्रंथपाल राहुल बाराथे, सुनीता साबळे, सुवर्णा सानप आदींसह विद्यार्थी उपस्थित होते. ग्रंथालय विभागातील निलेश मते यांनी सत्रसंचालन केले.