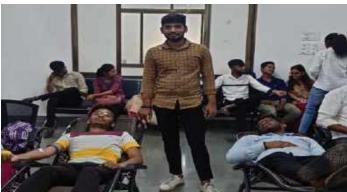

## Report Blood Donation Camp

Date of Event :15 March 2023

Venue :MIT ACSC Seminar Hall

Number of Donors :114

Number of NSS Volunteers :65(40Girls+25Boys)

Number of teaching staff :5

#### **Highlights of Event**

- 1.NSS cell of MITACSC in association with Tarpan Blood Bank, Hadpasar organized a Blood donation camp on 15 March 2023 to pay tribute to great Chhatrapati Sambhaji Maharaj on the occasion of "Balidan Month".
- 2.NSS volunteers were divided into different teams like Campaigning team, Refreshment Team, Welcome Team, Motivation Team, Registration Team, Certificate writing team, Sanitation Team.
- 3. Total 114 eligible donors donated blood.
- 4.Blood donors were honored with Tulasi sapling and certificate.
- 5. Staff members, parents, alumni, students participated in this camp.
- 6. Team of doctors and nurses provided necessary help and a healthy environment.
- 7. Some donors made a video call to their children, friends so that they also will get motivated.
- 8.Donors and volunteers were motivated by Principal Dr.B.B.Waphare and NSS Program Officer Prof.Arvind S.Wagaskar.