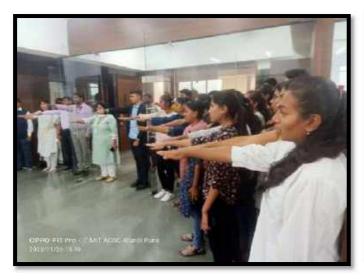

#### Report of Sardar Vallabhbhai Patel's birth anniversary and National Unity Day

Sardar Vallabhbhai Patel's 147<sup>th</sup> birth anniversary and National Unity Day were jointly celebrated by the Library Department, the National Service Scheme, and the Student Development Cell. On this occasion, Tanishka Veer spoke on the contribution of Sardar Vallabhbhai Patel to nation building. Aishwarya Kakade very effectively presented her thoughts on how to serve the country. On this occasion, all teachers, non-teaching staff, and students were sworn in on National Unity Day. Mr. Nilesh Mate, Assistant Librarian, moderated the program. Vijay Patil gives his vote of thanks. Principal Dr. B. B. Waphare, Vice Principal Dr. Mansi Atitkar, Prof. Akshada Kulkarni, Student Development Officer Dr. Mangesh Bhopale, Librarian Mr. Rahul Barathe, NNS PO Mr. Arvind Wagaskar, Mrs. Sunita Sable, Mrs. Suvarna Sanap, all Heads of Department, all teachers, non-teaching staff, and students were present.

एमआयटी महाविद्यालयात राष्ट्रीय एकता दिवस साजरा केला.

## एमआयटीत राष्ट्रीय एकता दिवस

आळंदी: एमआयटी कला वाणिज्य व विज्ञान महाविद्यालय, आळंदी येथील ग्रंथालय विभाग व विद्यार्थी विकास कक्ष यांच्या सर्युक्त विद्यमाने सरदार बल्लभभाई पटेल यांची जयंती व राष्ट्रीय एकता दिवस साजरा करण्यात आला. याप्रसंगी प्राचार्य डॉ. बी. बी. वाफारे यांनी प्रतिमेला पुष्पहार घालून अभिवादन केले. प्रथम वर्ष बीबीए विभागातील प्रा. तिनष्का बीर व ऐश्वर्य काकडे यांनी सरदार बल्लभभाई पटेल यांचे विचार सांगितले. ग्रंथालय विभागातील नीलेश मते यांनी सूत्रसंचालन केले. उपप्राचार्य डॉ. मानसी अतितकर, उपप्राचार्य प्रा. अक्षदा कुलकर्णी, विद्यार्थी विकास कक्ष अधिकारी डॉ. मंगेश भोपळे, ग्रंथपाल राहुल बाराथे, सुनीता सांबळे, सुवर्णा सानप आदी यांबळी उपस्थित होते. विजय पाटील यांनी आभार मानले.