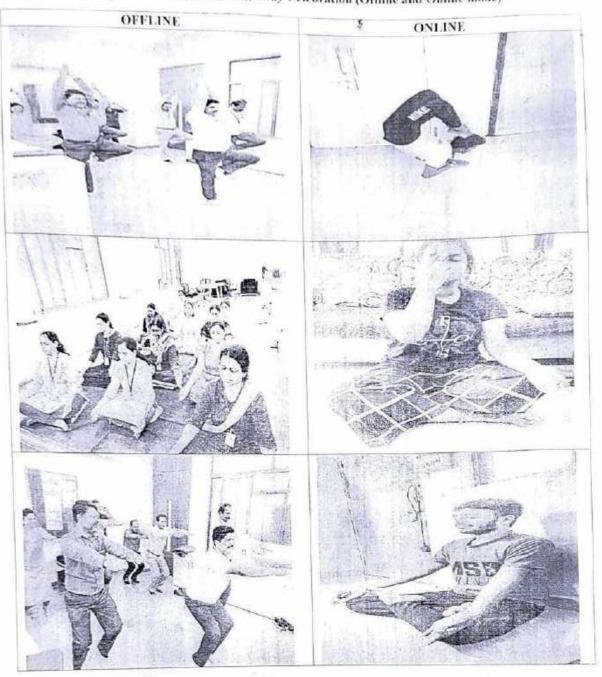

## Report Celebration of Makarsankrant

Date of Event :17 January 2023

Venue :Seminar Hall

Number of Beneficiaries :50 Number of NSS Volunteers :11

1As a part of 'Ek Bharat, Shrestha Bharat' NSS Cell organized a program to celebrate Makar Sankranti in association with Student Development Cell and Prakriti Club.

- 2. The program was inaugurated by the Principal Dr. B.B. Waphare and other dignitaries by saluting (thanks giving) the Sun and chanting the Gayatri Mantra.
- 3.NSS Program Officer Prof. Arvind Wagaskar explained the importance of Makar Sankranti festival with the help of mythological stories.
- 4.NSS volunteers explained how the festival is celebrated in different parts of India.
- 5.NSS volunteer Krishna Ubale conducted a kite making workshop.
- 6.NSS Volunteer performed a theme dance on Ek Bharat Shrestha Bharat
- 7.Principal Dr.B.B.Wafre guided the gathering and emphasized on the role of volunteers in inculcating Indian values in the new generation. He also explained the importance of Tilagul distribution and the science behind it.
- 8. The program concluded with the exchange of Til-gul(sesame and jaggery).
- 9. The Haldi-kunku program was enthusiastically attended by all women teachers and non-teaching staff with the distribution of gifts(small clay pots containing different newly harvested food grains).
- 10. According to the theme of the event volunteers and participants were black clothes.