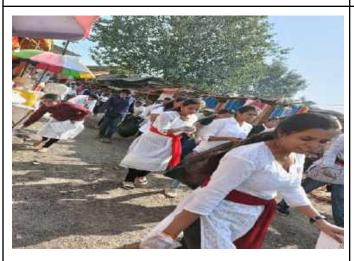

#### Report of Sardar Vallabhbhai Patel's birth anniversary and National Unity Day

Sardar Vallabhbhai Patel's 147<sup>th</sup> birth anniversary and National Unity Day were jointly celebrated by the Library Department, the National Service Scheme, and the Student Development Cell. On this occasion, Tanishka Veer spoke on the contribution of Sardar Vallabhbhai Patel to nation building. Aishwarya Kakade very effectively presented her thoughts on how to serve the country. On this occasion, all teachers, non-teaching staff, and students were sworn in on National Unity Day. Mr. Nilesh Mate, Assistant Librarian, moderated the program. Vijay Patil gives his vote of thanks. Principal Dr. B. B. Waphare, Vice Principal Dr. Mansi Atitkar, Prof. Akshada Kulkarni, Student Development Officer Dr. Mangesh Bhopale, Librarian Mr. Rahul Barathe, NNS PO Mr. Arvind Wagaskar, Mrs. Sunita Sable, Mrs. Suvarna Sanap, all Heads of Department, all teachers, non-teaching staff, and students were present.