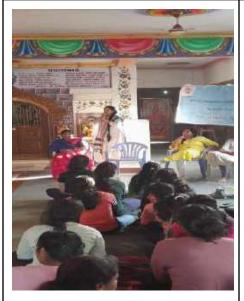

### Report ''मराठी भाषा गौरव दिन''

तारीख: २७ जानेवारी २०२३

वेळ: २.०० ते ३.०० स्थळ: सेमिनार हॉल लाभार्थांची संख्या : ५०

NSS स्वयंसेवकांची संख्या: 35

- १. कार्यक्रमाचे उद्घाटन प्राचार्य डॉ.बी.बी.वाफारे व इतर मान्यवरांच्या हस्ते दीपप्रज्वलन करून करण्यात आले.
- २.'जय जय महाराष्ट्र माझा' या महाराष्ट्र राज्य गीताच्या सामूहिक गायनाने कार्यक्रमाची सुरुवात झाली.
- ३.एनएसएस स्वयंसेविका प्राजक्ता बवले हिने "मराठी भाषा गौरव दिन" साजरा करण्याचे महत्त्व सांगितले.
- ४ .एनएसएस स्वयंसेविका पोर्णिमा खेडकर यांनी क्स्माग्रज लिखित कणा ही कविता सादर केली.
- ५ .एनएसएस स्वयंसेवकांनी मराठीच्या विविध बोलींसह मराठी भाषेच्या गोडव्यावर नाटक सादर केले, त्याला प्रेक्षकांचा उदंड प्रतिसाद मिळाला
- ६.एनएसएस स्वयंसेवक संस्कृती कबाडी आणि वैष्णव यांनी सहभागींसाठी इंग्रजी शब्द आणि मराठी अर्थ तपासण्यासाठी "रॅपिड फायर" फेरीचे आयोजन केले होते.
- ७.तनिष्का वीर हिने मराठी भाषेचा इतिहास आणि भविष्य यावर 'मंथन सत्र' आयोजित करून उपस्थितांना विचार करायला लावले.
- ८.प्राचार्य डॉ.बी.बी.वाफारे यांनी श्रोत्यांना कुटुंबातील सदस्य, मित्र, मराठी जाणणाऱ्या सहकाऱ्यांसोबत मराठी भाषा बोलण्याचे आवाहन केले.
- ९.पसायदान गायनाने कार्यक्रमाची सांगता झाली.
- १०.विद्यार्थी विकास कक्ष आणि ग्रंथालय विभाग यांच्या संयुक्त विद्यमाने या कार्यक्रमाचे आयोजन करण्यात आले होते