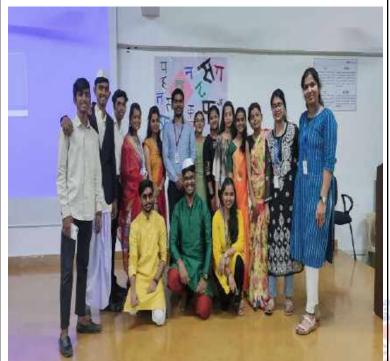

### Report ''मराठी भाषा गौरव दिन''

तारीख: २७ जानेवारी २०२३

वेळ: २.०० ते ३.०० स्थळ: सेमिनार हॉल लाभार्थांची संख्या : ५०

NSS स्वयंसेवकांची संख्या: 35

- १. कार्यक्रमाचे उद्घाटन प्राचार्य डॉ.बी.बी.वाफारे व इतर मान्यवरांच्या हस्ते दीपप्रज्वलन करून करण्यात आले.
- २.'जय जय महाराष्ट्र माझा' या महाराष्ट्र राज्य गीताच्या सामूहिक गायनाने कार्यक्रमाची सुरुवात झाली.
- ३.एनएसएस स्वयंसेविका प्राजक्ता बवले हिने "मराठी भाषा गौरव दिन" साजरा करण्याचे महत्त्व सांगितले.
- ४ .एनएसएस स्वयंसेविका पोर्णिमा खेडकर यांनी क्स्माग्रज लिखित कणा ही कविता सादर केली.
- ५ .एनएसएस स्वयंसेवकांनी मराठीच्या विविध बोलींसह मराठी भाषेच्या गोडव्यावर नाटक सादर केले, त्याला प्रेक्षकांचा उदंड प्रतिसाद मिळाला
- ६.एनएसएस स्वयंसेवक संस्कृती कबाडी आणि वैष्णव यांनी सहभागींसाठी इंग्रजी शब्द आणि मराठी अर्थ तपासण्यासाठी "रॅपिड फायर" फेरीचे आयोजन केले होते.
- ७.तनिष्का वीर हिने मराठी भाषेचा इतिहास आणि भविष्य यावर 'मंथन सत्र' आयोजित करून उपस्थितांना विचार करायला लावले.
- ८.प्राचार्य डॉ.बी.बी.वाफारे यांनी श्रोत्यांना कुटुंबातील सदस्य, मित्र, मराठी जाणणाऱ्या सहकाऱ्यांसोबत मराठी भाषा बोलण्याचे आवाहन केले.
- ९.पसायदान गायनाने कार्यक्रमाची सांगता झाली.
- १०.विद्यार्थी विकास कक्ष आणि ग्रंथालय विभाग यांच्या संयुक्त विद्यमाने या कार्यक्रमाचे आयोजन करण्यात आले होते

प्रा.अरविंद एस.वागस्कर प्रा.डॉ.बी.वी.वाफारे कार्यक्रम अधिकारी,रा.से.यो. प्राचार्य

Academic Year 2022-23