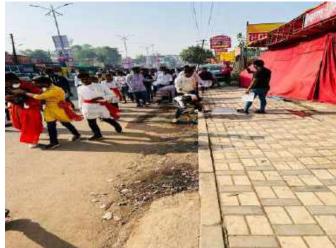

## Report Ramdhun...Cleanliness Campaign

Date of Event :18 November 2022

Venue :Alandi area and Indrayani Ghat.

Number of Beneficiaries :1000 Number of NSS Volunteers :50 Number of teaching staff :5

#### **Highlights of Event**

- 1. Under the name"रामधून .... Cleanliness Campaign" Indrayani River Cleanliness and "प्रदक्षिणा मार्ग"cleanliness is organized by the NSS Department of MIT ACSC, Alandi.
- 2. Campaign started from MIT ACSC campus in presence of Principal sir.
- 3. This Cleanliness drive covered **3 sq.km area** .During पदयात्रा volunteers walked around Alandi temple premises and **spread awareness** about cleanliness through slogans .
- 5.As it was organized during "Saint Dnyaneshwar Samadhi Sohala" more than **1000** people directly/indirectly benefited from this activity.
- 6.10 kg plastic garbage collected around प्रदक्षिणा मार्ग after 3 hours of campaign.
- 6.NSS volunteers presented street play on cleanliness in front of वारकरी.
- 7.NSS officer Prof.Arvind Wagaskar guided students regarding the objectives of the cleanliness drive.Prof.Vaibhav Galbale,Dr.Rahul Kalate and Prof.Rushikesh Chikane were present for the Cleanliness drive.
- 8. Vice principal Dr. Manasi Atitkar, staff members guided and admired the efforts of volunteers after completion of the campaign.