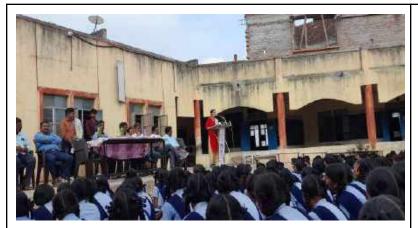

#### Report of Sardar Vallabhbhai Patel's birth anniversary and National Unity Day

Sardar Vallabhbhai Patel's 147<sup>th</sup> birth anniversary and National Unity Day were jointly celebrated by the Library Department, the National Service Scheme, and the Student Development Cell. On this occasion, Tanishka Veer spoke on the contribution of Sardar Vallabhbhai Patel to nation building. Aishwarya Kakade very effectively presented her thoughts on how to serve the country. On this occasion, all teachers, non-teaching staff, and students were sworn in on National Unity Day. Mr. Nilesh Mate, Assistant Librarian, moderated the program. Vijay Patil gives his vote of thanks. Principal Dr. B. B. Waphare, Vice Principal Dr. Mansi Atitkar, Prof. Akshada Kulkarni, Student Development Officer Dr. Mangesh Bhopale, Librarian Mr. Rahul Barathe, NNS PO Mr. Arvind Wagaskar, Mrs. Sunita Sable, Mrs. Suvarna Sanap, all Heads of Department, all teachers, non-teaching staff, and students were present.