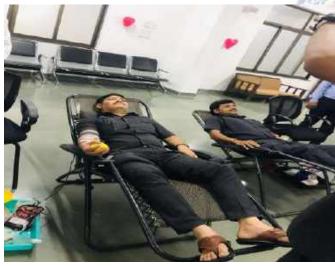

## Report Blood Donation Camp

Date of Event :15 March 2023

Venue :MIT ACSC Seminar Hall

Number of Donors :114

Number of NSS Volunteers :65(40Girls+25Boys)

Number of teaching staff :5

#### **Highlights of Event**

- 1.NSS cell of MITACSC in association with Tarpan Blood Bank, Hadpasar organized a Blood donation camp on 15 March 2023 to pay tribute to great Chhatrapati Sambhaji Maharaj on the occasion of "Balidan Month".
- 2.NSS volunteers were divided into different teams like Campaigning team, Refreshment Team, Welcome Team, Motivation Team, Registration Team, Certificate writing team, Sanitation Team.
- 3. Total 114 eligible donors donated blood.
- 4.Blood donors were honored with Tulasi sapling and certificate.
- 5. Staff members, parents, alumni, students participated in this camp.
- 6. Team of doctors and nurses provided necessary help and a healthy environment.
- 7. Some donors made a video call to their children, friends so that they also will get motivated.
- 8.Donors and volunteers were motivated by Principal Dr.B.B.Waphare and NSS Program Officer Prof.Arvind S.Wagaskar.