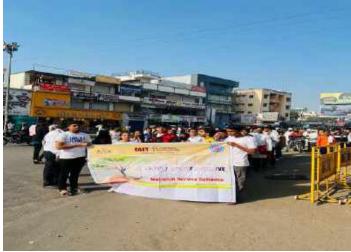

## Report Ramdhun...Cleanliness Campaign

Date of Event :18 November 2022

Venue :Alandi area and Indrayani Ghat.

Number of Beneficiaries :1000 Number of NSS Volunteers :50 Number of teaching staff :5

#### **Highlights of Event**

- 1. Under the name"रामधून .... Cleanliness Campaign" Indrayani River Cleanliness and "प्रदक्षिणा मार्ग"cleanliness is organized by the NSS Department of MIT ACSC, Alandi.
- 2. Campaign started from MIT ACSC campus in presence of Principal sir.
- 3. This Cleanliness drive covered **3 sq.km area** .During पदयात्रा volunteers walked around Alandi temple premises and **spread awareness** about cleanliness through slogans .
- 5.As it was organized during "Saint Dnyaneshwar Samadhi Sohala" more than **1000** people directly/indirectly benefited from this activity.
- 6.10 kg plastic garbage collected around प्रदक्षिणा मार्ग after 3 hours of campaign.
- 6.NSS volunteers presented street play on cleanliness in front of वारकरी.
- 7.NSS officer Prof.Arvind Wagaskar guided students regarding the objectives of the cleanliness drive.Prof.Vaibhav Galbale,Dr.Rahul Kalate and Prof.Rushikesh Chikane were present for the Cleanliness drive.
- 8. Vice principal Dr. Manasi Atitkar, staff members guided and admired the efforts of volunteers after completion of the campaign.