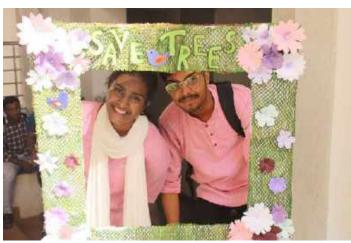

#### **Day 5:Save Trees**

- 1. **54** Trees were planted around Shani mandir area. Trees include Badam, Pimpal , Kadulimb trees.
- 2.Old trees were conserved by digging boundaries around it for sufficient supply of water and protection of trees.
- 3.**Dr.Manasi Patil** emphasized on the importance of tree plantation and selecting plants for plantation in her talk "वृक्षवल्ली आम्हा सोयरे".
- 4.**Dr. Manasi Atitkar** guided students on the topic of sustainable development.
- 5. Areas around trees were cleaned.