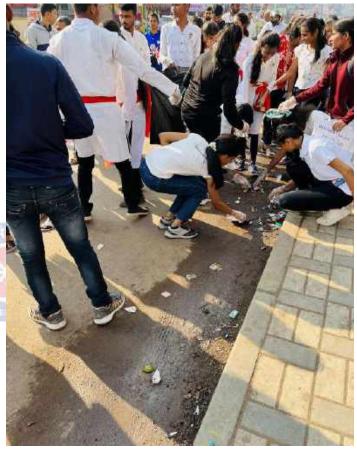

## Report Ramdhun...Cleanliness Campaign

Date of Event :18 November 2022

Venue :Alandi area and Indrayani Ghat.

Number of Beneficiaries :1000 Number of NSS Volunteers :50 Number of teaching staff :5

#### **Highlights of Event**

- 1. Under the name"रामधून .... Cleanliness Campaign" Indrayani River Cleanliness and "प्रदक्षिणा मार्ग"cleanliness is organized by the NSS Department of MIT ACSC, Alandi.
- 2. Campaign started from MIT ACSC campus in presence of Principal sir.
- 3. This Cleanliness drive covered **3 sq.km area** .During पदयात्रा volunteers walked around Alandi temple premises and **spread awareness** about cleanliness through slogans .
- 5.As it was organized during "Saint Dnyaneshwar Samadhi Sohala" more than **1000** people directly/indirectly benefited from this activity.
- 6.10 kg plastic garbage collected around प्रदक्षिणा मार्ग after 3 hours of campaign.
- 6.NSS volunteers presented street play on cleanliness in front of वारकरी.
- 7.NSS officer Prof.Arvind Wagaskar guided students regarding the objectives of the cleanliness drive.Prof.Vaibhav Galbale,Dr.Rahul Kalate and Prof.Rushikesh Chikane were present for the Cleanliness drive.
- 8. Vice principal Dr. Manasi Atitkar, staff members guided and admired the efforts of volunteers after completion of the campaign.

#### **Highlights of Event**

- 1. Under the name"रामधून .... Cleanliness Campaign" Indrayani River Cleanliness and "प्रदक्षिणा मार्ग"cleanliness is organized by the NSS Department of MIT ACSC, Alandi.
- 2. Campaign started from MIT ACSC campus in presence of Principal sir.
- 3. This Cleanliness drive covered **3 sq.km area** .During पदयात्रा volunteers walked around Alandi temple premises and **spread awareness** about cleanliness through slogans
- 5.As it was organized during "Saint Dnyaneshwar Samadhi Sohala" more than **1000** people directly/indirectly benefited from this activity.
- 6.10 kg plastic garbage collected around प्रदक्षिणा मार्ग after 3 hours of campaign.
- 6.NSS volunteers presented a street play on cleanliness in front of वारकरी.
- 7.NSS officer Prof.Arvind Wagaskar guided students regarding the objectives of the cleanliness drive.Prof.Vaibhav Galbale,Dr.Rahul Kalate and Prof.Rushikesh Chikane were present for the Cleanliness drive.
- 8. Vice principal Dr. Manasi Atitkar, staff members guided and admired the efforts of volunteers after completion of the campaign.