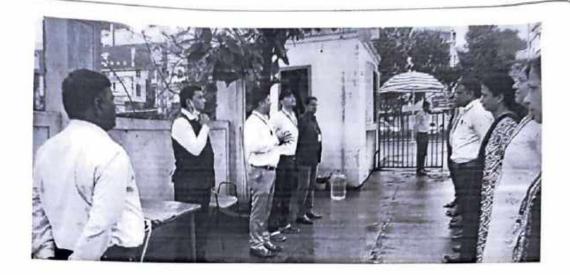

#### Report of Sardar Vallabhbhai Patel's birth anniversary and National Unity Day

Sardar Vallabhbhai Patel's 147<sup>th</sup> birth anniversary and National Unity Day were jointly celebrated by the Library Department, the National Service Scheme, and the Student Development Cell. On this occasion, Tanishka Veer spoke on the contribution of Sardar Vallabhbhai Patel to nation building. Aishwarya Kakade very effectively presented her thoughts on how to serve the country. On this occasion, all teachers, non-teaching staff, and students were sworn in on National Unity Day. Mr. Nilesh Mate, Assistant Librarian, moderated the program. Vijay Patil gives his vote of thanks. Principal Dr. B. B. Waphare, Vice Principal Dr. Mansi Atitkar, Prof. Akshada Kulkarni, Student Development Officer Dr. Mangesh Bhopale, Librarian Mr. Rahul Barathe, NNS PO Mr. Arvind Wagaskar, Mrs. Sunita Sable, Mrs. Suvarna Sanap, all Heads of Department, all teachers, non-teaching staff, and students were present.

## एमआयटीत राष्ट्रीय एकता दिवस

आळंदी: एमआयटी कला वाणिज्य व विज्ञान महाविद्यालय, आळंदी येथील ग्रंथालय विभाग व विद्यार्थी विकास कक्ष यांच्या सर्युक्त विद्यमाने सरदार बल्लभभाई पटेल यांची जयंती व राष्ट्रीय एकता दिवस साजरा करण्यात आला. याप्रसंगी प्राचार्य डॉ. बी. बी. वाफारे यांनी प्रतिमेला पुष्पहार घालून अभिवादन केले. प्रथम वर्ष बीबीए विभागातील प्रा. तिनष्का बीर व ऐश्वर्य काकडे यांनी सरदार बल्लभभाई पटेल यांचे विचार सांगितले. ग्रंथालय विभागातील नीलेश मते यांनी सूत्रसंचालन केले. उपप्राचार्य डॉ. मानसी अतितकर, उपप्राचार्य प्रा. अक्षदा कुलकर्णी, विद्यार्थी विकास कक्ष अधिकारी डॉ. मंगेश भोपळे, ग्रंथपाल राहुल बाराथे, सुनीता सांबळे, सुवर्णा सानप आदी यांबळी उपस्थित होते. विजय पाटील यांनी आभार मानले.

### एमआयटीत राष्ट्रीय एकता दिवस साजरा

आळंदी : आळंदीतील एमआयटी कला वाणिज्य व विज्ञान महाविद्यालयात राष्ट्रीय सेवा योजना विभाग व ग्रंथालय विभाग त्यांचा संयुक्त विद्यमाने सरदार वल्लभभाई पटेल यांची १४७ वी जयंती व राष्ट्रीय एकता दिवस साजरा करण्यात आला, याप्रसंगी प्राचार्य डॉ. बी.बी. वाफारे यांनी प्रतिमेला पुष्पहार घालून अभिवादन केले. प्रथम वर्ष बी.बी.ए विभागातील. प्रा. तनिष्का वीर व ऐश्वर्य काकडे यांनी सरदार वल्लभभाई पटेल यांचे विचार आणि आजच्या भारतीय समाजाने कशा प्रकारे देशसेवा केली पाहिजे असे मत अत्यंत प्रभावीपणे मांडले. दरम्यान सर्व शिक्षक. शिक्षकेतर कर्मचारी व विद्यार्थी यांनी राष्ट्रीय एकता दिवसाची एकत्रित शपथ घेतली. याप्रसंगी प्राचार्य डॉ. बी. बी. वाफारे, उपप्राचार्य डॉ. मानसी अतितकर, उपप्राचार्या प्रा. अक्षदा कुलकर्णी, डॉ. मंगेश भोपळे, ग्रंथपाल राहुल बाराथे, सुनीता साबळे, सुवर्णा सानप आदींसह विद्यार्थी उपस्थित होते. ग्रंथालय विभागातील निलेश मते यांनी सत्रसंचालन केले.