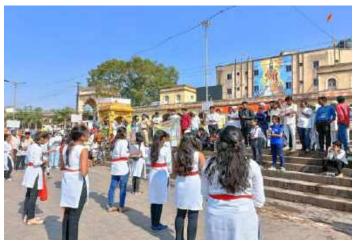

#### Report of Sardar Vallabhbhai Patel's birth anniversary and National Unity Day

Sardar Vallabhbhai Patel's 147<sup>th</sup> birth anniversary and National Unity Day were jointly celebrated by the Library Department, the National Service Scheme, and the Student Development Cell. On this occasion, Tanishka Veer spoke on the contribution of Sardar Vallabhbhai Patel to nation building. Aishwarya Kakade very effectively presented her thoughts on how to serve the country. On this occasion, all teachers, non-teaching staff, and students were sworn in on National Unity Day. Mr. Nilesh Mate, Assistant Librarian, moderated the program. Vijay Patil gives his vote of thanks. Principal Dr. B. B. Waphare, Vice Principal Dr. Mansi Atitkar, Prof. Akshada Kulkarni, Student Development Officer Dr. Mangesh Bhopale, Librarian Mr. Rahul Barathe, NNS PO Mr. Arvind Wagaskar, Mrs. Sunita Sable, Mrs. Suvarna Sanap, all Heads of Department, all teachers, non-teaching staff, and students were present.