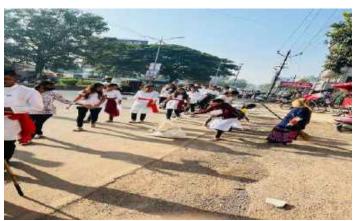

## Report Ramdhun...Cleanliness Campaign

Date of Event :18 November 2022

Venue :Alandi area and Indrayani Ghat.

Number of Beneficiaries :1000 Number of NSS Volunteers :50 Number of teaching staff :5

#### **Highlights of Event**

- 1. Under the name"रामधून .... Cleanliness Campaign" Indrayani River Cleanliness and "प्रदक्षिणा मार्ग"cleanliness is organized by the NSS Department of MIT ACSC, Alandi.
- 2. Campaign started from MIT ACSC campus in presence of Principal sir.
- 3. This Cleanliness drive covered **3 sq.km area** .During पदयात्रा volunteers walked around Alandi temple premises and **spread awareness** about cleanliness through slogans .
- 5.As it was organized during "Saint Dnyaneshwar Samadhi Sohala" more than **1000** people directly/indirectly benefited from this activity.
- 6.10 kg plastic garbage collected around प्रदक्षिणा मार्ग after 3 hours of campaign.
- 6.NSS volunteers presented street play on cleanliness in front of वारकरी.
- 7.NSS officer Prof.Arvind Wagaskar guided students regarding the objectives of the cleanliness drive.Prof.Vaibhav Galbale,Dr.Rahul Kalate and Prof.Rushikesh Chikane were present for the Cleanliness drive.
- 8. Vice principal Dr. Manasi Atitkar, staff members guided and admired the efforts of volunteers after completion of the campaign.

#### **Highlights of Event**

- 1. Under the name"रामधून .... Cleanliness Campaign" Indrayani River Cleanliness and "प्रदक्षिणा मार्ग"cleanliness is organized by the NSS Department of MIT ACSC, Alandi.
- 2. Campaign started from MIT ACSC campus in presence of Principal sir.
- 3. This Cleanliness drive covered **3 sq.km area** .During पदयात्रा volunteers walked around Alandi temple premises and **spread awareness** about cleanliness through slogans
- 5.As it was organized during "Saint Dnyaneshwar Samadhi Sohala" more than **1000** people directly/indirectly benefited from this activity.
- 6.10 kg plastic garbage collected around प्रदक्षिणा मार्ग after 3 hours of campaign.
- 6.NSS volunteers presented a street play on cleanliness in front of वारकरी.
- 7.NSS officer Prof.Arvind Wagaskar guided students regarding the objectives of the cleanliness drive.Prof.Vaibhav Galbale,Dr.Rahul Kalate and Prof.Rushikesh Chikane were present for the Cleanliness drive.
- 8. Vice principal Dr. Manasi Atitkar, staff members guided and admired the efforts of volunteers after completion of the campaign.