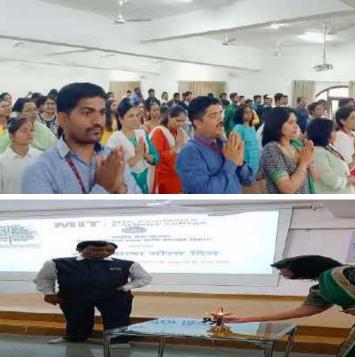

#### Report of Sardar Vallabhbhai Patel's birth anniversary and National Unity Day

Sardar Vallabhbhai Patel's 147<sup>th</sup> birth anniversary and National Unity Day were jointly celebrated by the Library Department, the National Service Scheme, and the Student Development Cell. On this occasion, Tanishka Veer spoke on the contribution of Sardar Vallabhbhai Patel to nation building. Aishwarya Kakade very effectively presented her thoughts on how to serve the country. On this occasion, all teachers, non-teaching staff, and students were sworn in on National Unity Day. Mr. Nilesh Mate, Assistant Librarian, moderated the program. Vijay Patil gives his vote of thanks. Principal Dr. B. B. Waphare, Vice Principal Dr. Mansi Atitkar, Prof. Akshada Kulkarni, Student Development Officer Dr. Mangesh Bhopale, Librarian Mr. Rahul Barathe, NNS PO Mr. Arvind Wagaskar, Mrs. Sunita Sable, Mrs. Suvarna Sanap, all Heads of Department, all teachers, non-teaching staff, and students were present.

## एमआयटीत राष्ट्रीय एकता दिवस

आळंदी: एमआयटी कला वाणिज्य व विज्ञान महाविद्यालय, आळंदी येथील ग्रंथालय विभाग व विद्यार्थी विकास कक्ष यांच्या सर्युक्त विद्यमाने सरदार बल्लभभाई पटेल यांची जयंती व राष्ट्रीय एकता दिवस साजरा करण्यात आला. याप्रसंगी प्राचार्य डॉ. बी. बी. वाफारे यांनी प्रतिमेला पुष्पहार घालून अभिवादन केले. प्रथम वर्ष बीबीए विभागातील प्रा. तिनष्का बीर व ऐश्वर्य काकडे यांनी सरदार बल्लभभाई पटेल यांचे विचार सांगितले. ग्रंथालय विभागातील नीलेश मते यांनी सूत्रसंचालन केले. उपप्राचार्य डॉ. मानसी अतितकर, उपप्राचार्य प्रा. अक्षदा कुलकर्णी, विद्यार्थी विकास कक्ष अधिकारी डॉ. मंगेश भोपळे, ग्रंथपाल राहुल बाराथे, सुनीता सांबळे, सुवर्णा सानप आदी यांबळी उपस्थित होते. विजय पाटील यांनी आभार मानले.

### एमआयटीत राष्ट्रीय एकता दिवस साजरा

आळंदी : आळंदीतील एमआयटी कला वाणिज्य व विज्ञान महाविद्यालयात राष्ट्रीय सेवा योजना विभाग व ग्रंथालय विभाग त्यांचा संयुक्त विद्यमाने सरदार वल्लभभाई पटेल यांची १४७ वी जयंती व राष्ट्रीय एकता दिवस साजरा करण्यात आला, याप्रसंगी प्राचार्य डॉ. बी.बी. वाफारे यांनी प्रतिमेला पुष्पहार घालून अभिवादन केले. प्रथम वर्ष बी.बी.ए विभागातील. प्रा. तनिष्का वीर व ऐश्वर्य काकडे यांनी सरदार वल्लभभाई पटेल यांचे विचार आणि आजच्या भारतीय समाजाने कशा प्रकारे देशसेवा केली पाहिजे असे मत अत्यंत प्रभावीपणे मांडले. दरम्यान सर्व शिक्षक. शिक्षकेतर कर्मचारी व विद्यार्थी यांनी राष्ट्रीय एकता दिवसाची एकत्रित शपथ घेतली. याप्रसंगी प्राचार्य डॉ. बी. बी. वाफारे, उपप्राचार्य डॉ. मानसी अतितकर, उपप्राचार्या प्रा. अक्षदा कुलकर्णी, डॉ. मंगेश भोपळे, ग्रंथपाल राहुल बाराथे, सुनीता साबळे, सुवर्णा सानप आदींसह विद्यार्थी उपस्थित होते. ग्रंथालय विभागातील निलेश मते यांनी सत्रसंचालन केले.