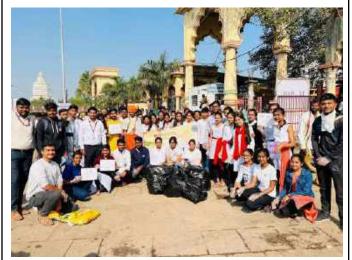

## Report Ramdhun...Cleanliness Campaign

Date of Event :18 November 2022

Venue :Alandi area and Indrayani Ghat.

Number of Beneficiaries :1000 Number of NSS Volunteers :50 Number of teaching staff :5

#### **Highlights of Event**

- 1. Under the name"रामधून .... Cleanliness Campaign" Indrayani River Cleanliness and "प्रदक्षिणा मार्ग"cleanliness is organized by the NSS Department of MIT ACSC, Alandi.
- 2. Campaign started from MIT ACSC campus in presence of Principal sir.
- 3. This Cleanliness drive covered **3 sq.km area** .During पदयात्रा volunteers walked around Alandi temple premises and **spread awareness** about cleanliness through slogans .
- 5.As it was organized during "Saint Dnyaneshwar Samadhi Sohala" more than **1000** people directly/indirectly benefited from this activity.
- 6.10 kg plastic garbage collected around प्रदक्षिणा मार्ग after 3 hours of campaign.
- 6.NSS volunteers presented street play on cleanliness in front of वारकरी.
- 7.NSS officer Prof.Arvind Wagaskar guided students regarding the objectives of the cleanliness drive.Prof.Vaibhav Galbale,Dr.Rahul Kalate and Prof.Rushikesh Chikane were present for the Cleanliness drive.
- 8. Vice principal Dr. Manasi Atitkar, staff members guided and admired the efforts of volunteers after completion of the campaign.