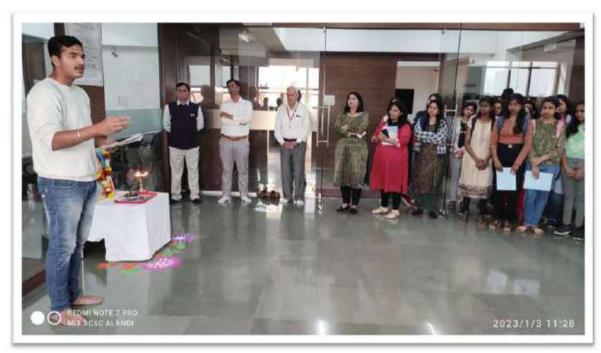

## Savitribai Phule Jayanti celebrated on $3^{\rm rd}$ January 2023

Rajmata Jijau & Swami Vivekananda Jayanti celebrated on 12<sup>th</sup> January 2023

Mr. Rahul Barathe Librarian Dr.Mangesh Bhopale SDO