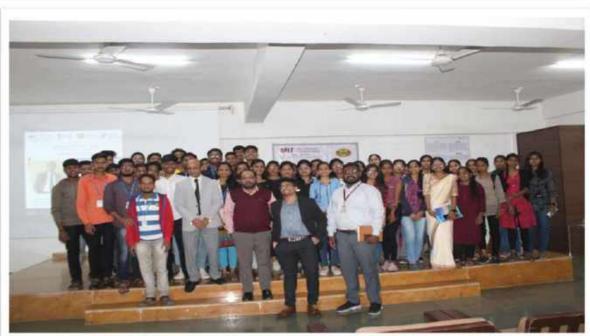

## Report NSS Special Camp

Date of Event :12 Dec. 2022 to 18 Dec.2022 Venue :Phulgaon,Tal.Haveli,Dist.Pune

Number of Beneficiaries :Phulgaon Village

**Number of NSS Volunteers** :50

#### **Highlights of Event**

#### Day 1:Village Survey: Let's explore Phulgaon

- 1. Rally on the topic of village development was conducted.
- 2. Volunteers conducted Survey of 100 families.
- 3.NSS volunteers collected information about the history, progress of the village.
- 4. Volunteers noted observations about geography, biosphere, village progress.
- 5. Volunteers collected information by taking interviews of different age group people.
- 6.Inauguration was done with the blessings of Sarpanch Mandabai Sakore,Mr.Sunil Wagaskar,Mr.Somnath Gaware,Mrs.Shardabai Wagaskar and many dignitaries from the village
- 7.**Mr.Rajaram Bhambare**(Head Master, Hari Udhav Free School guided volunteers on the topic "आप्पासाहेबांचा विचार आणि आमचा गाव".
- 8. Street play on the topics cleanliness, village development were presented.