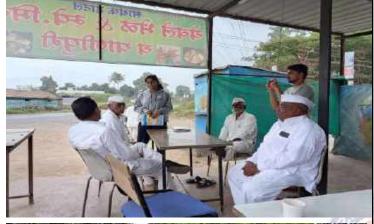

## Report NSS Special Camp

Date of Event :12 Dec. 2022 to 18 Dec.2022 Venue :Phulgaon,Tal.Haveli,Dist.Pune

Number of Beneficiaries :Phulgaon Village

**Number of NSS Volunteers** :50

#### **Highlights of Event**

#### Day 1:Village Survey: Let's explore Phulgaon

- 1. Rally on the topic of village development was conducted.
- 2. Volunteers conducted Survey of 100 families.
- 3.NSS volunteers collected information about the history, progress of the village.
- 4. Volunteers noted observations about geography, biosphere, village progress.
- 5. Volunteers collected information by taking interviews of different age group people.
- 6.Inauguration was done with the blessings of Sarpanch Mandabai Sakore,Mr.Sunil Wagaskar,Mr.Somnath Gaware,Mrs.Shardabai Wagaskar and many dignitaries from the village
- 7.**Mr.Rajaram Bhambare**(Head Master, Hari Udhav Free School guided volunteers on the topic "आप्पासाहेबांचा विचार आणि आमचा गाव".
- 8. Street play on the topics cleanliness, village development were presented.