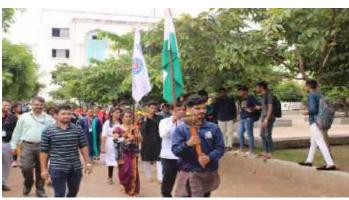

#### **Highlights of Event**

- 1.Principal Dr.B.B.Waphare sir declared the program open by lighting a torch(Mashal) carried by NSS student coordinator Krishna Ubale.
- 2.Vriksha Dindi(वृक्षदिंडी) carrying trees like banyan,peepal, Neem and lead by NSS girls coordinator Asmita Birdawade started from college corridor and reach to college ground.
- 3.On college Ground Principal Sir, Vice Principal, HODs of various departments and staff members paid their respect to Vriksha Dindi.
- 4.NSS officers Prof.Amol Mane,Dr.Mangesh Bhopale,Prof.Shriram Kargaonkar and Prof.Arvind Wagaskar showed their respect for trees through pradakshina(वृक्ष प्रदक्षिणा )
- 5.NSS Volunteers also paid tribute to the trees by performing street play ,One act play and rap song and dance giving message of tree plantation on pradakshina(वृक्ष प्रदक्षिणा)path
- 6.During activity वृक्षदान (donation of trees)NSS volunteers exchange trees and "Best Wishes message"containing information of trees.
- 7. The NSS officer gave a pledge to students for planting and conserving trees.
- 8. Total number of trees exchanged between volunteers is 85.