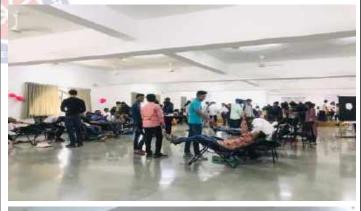

## Report Blood Donation Camp

Date of Event :15 March 2023

Venue :MIT ACSC Seminar Hall

Number of Donors :114

Number of NSS Volunteers :65(40Girls+25Boys)

Number of teaching staff :5

#### **Highlights of Event**

- 1.NSS cell of MITACSC in association with Tarpan Blood Bank, Hadpasar organized a Blood donation camp on 15 March 2023 to pay tribute to great Chhatrapati Sambhaji Maharaj on the occasion of "Balidan Month".
- 2.NSS volunteers were divided into different teams like Campaigning team, Refreshment Team, Welcome Team, Motivation Team, Registration Team, Certificate writing team, Sanitation Team.
- 3. Total 114 eligible donors donated blood.
- 4.Blood donors were honored with Tulasi sapling and certificate.
- 5. Staff members, parents, alumni, students participated in this camp.
- 6. Team of doctors and nurses provided necessary help and a healthy environment.
- 7. Some donors made a video call to their children, friends so that they also will get motivated.
- 8.Donors and volunteers were motivated by Principal Dr.B.B.Waphare and NSS Program Officer Prof.Arvind S.Wagaskar.