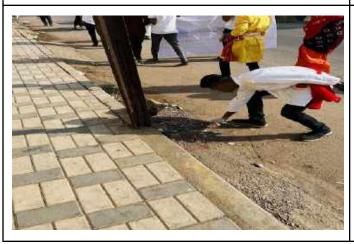

## Report Ramdhun...Cleanliness Campaign

Date of Event :18 November 2022

Venue :Alandi area and Indrayani Ghat.

Number of Beneficiaries :1000 Number of NSS Volunteers :50 Number of teaching staff :5

#### **Highlights of Event**

- 1. Under the name"रामधून .... Cleanliness Campaign" Indrayani River Cleanliness and "प्रदक्षिणा मार्ग"cleanliness is organized by the NSS Department of MIT ACSC, Alandi.
- 2. Campaign started from MIT ACSC campus in presence of Principal sir.
- 3. This Cleanliness drive covered **3 sq.km area** .During पदयात्रा volunteers walked around Alandi temple premises and **spread awareness** about cleanliness through slogans .
- 5.As it was organized during "Saint Dnyaneshwar Samadhi Sohala" more than **1000** people directly/indirectly benefited from this activity.
- 6.10 kg plastic garbage collected around प्रदक्षिणा मार्ग after 3 hours of campaign.
- 6.NSS volunteers presented street play on cleanliness in front of वारकरी.
- 7.NSS officer Prof.Arvind Wagaskar guided students regarding the objectives of the cleanliness drive.Prof.Vaibhav Galbale,Dr.Rahul Kalate and Prof.Rushikesh Chikane were present for the Cleanliness drive.
- 8. Vice principal Dr. Manasi Atitkar, staff members guided and admired the efforts of volunteers after completion of the campaign.

#### **Highlights of Event**

- 1. Under the name"रामधून .... Cleanliness Campaign" Indrayani River Cleanliness and "प्रदक्षिणा मार्ग"cleanliness is organized by the NSS Department of MIT ACSC, Alandi.
- 2. Campaign started from MIT ACSC campus in presence of Principal sir.
- 3. This Cleanliness drive covered **3 sq.km area** .During पदयात्रा volunteers walked around Alandi temple premises and **spread awareness** about cleanliness through slogans
- 5.As it was organized during "Saint Dnyaneshwar Samadhi Sohala" more than **1000** people directly/indirectly benefited from this activity.
- 6.10 kg plastic garbage collected around प्रदक्षिणा मार्ग after 3 hours of campaign.
- 6.NSS volunteers presented a street play on cleanliness in front of वारकरी.
- 7.NSS officer Prof.Arvind Wagaskar guided students regarding the objectives of the cleanliness drive.Prof.Vaibhav Galbale,Dr.Rahul Kalate and Prof.Rushikesh Chikane were present for the Cleanliness drive.
- 8. Vice principal Dr. Manasi Atitkar, staff members guided and admired the efforts of volunteers after completion of the campaign.