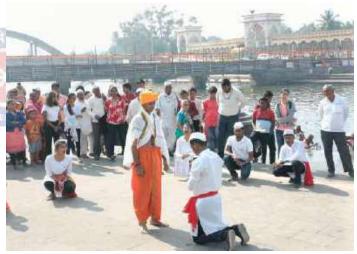

## Report Ramdhun...Cleanliness Campaign

Date of Event :18 November 2022

Venue :Alandi area and Indrayani Ghat.

Number of Beneficiaries :1000 Number of NSS Volunteers :50 Number of teaching staff :5

#### **Highlights of Event**

- 1. Under the name"रामधून .... Cleanliness Campaign" Indrayani River Cleanliness and "प्रदक्षिणा मार्ग"cleanliness is organized by the NSS Department of MIT ACSC, Alandi.
- 2. Campaign started from MIT ACSC campus in presence of Principal sir.
- 3. This Cleanliness drive covered **3 sq.km area** .During पदयात्रा volunteers walked around Alandi temple premises and **spread awareness** about cleanliness through slogans .
- 5.As it was organized during "Saint Dnyaneshwar Samadhi Sohala" more than **1000** people directly/indirectly benefited from this activity.
- 6.10 kg plastic garbage collected around प्रदक्षिणा मार्ग after 3 hours of campaign.
- 6.NSS volunteers presented street play on cleanliness in front of वारकरी.
- 7.NSS officer Prof.Arvind Wagaskar guided students regarding the objectives of the cleanliness drive.Prof.Vaibhav Galbale,Dr.Rahul Kalate and Prof.Rushikesh Chikane were present for the Cleanliness drive.
- 8. Vice principal Dr. Manasi Atitkar, staff members guided and admired the efforts of volunteers after completion of the campaign.