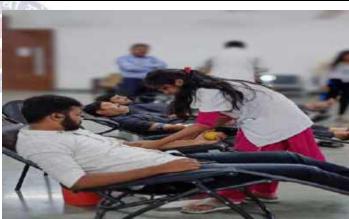

## Report Blood Donation Camp

Date of Event :15 March 2023

Venue :MIT ACSC Seminar Hall

Number of Donors :114

Number of NSS Volunteers :65(40Girls+25Boys)

Number of teaching staff :5

#### **Highlights of Event**

- 1.NSS cell of MITACSC in association with Tarpan Blood Bank, Hadpasar organized a Blood donation camp on 15 March 2023 to pay tribute to great Chhatrapati Sambhaji Maharaj on the occasion of "Balidan Month".
- 2.NSS volunteers were divided into different teams like Campaigning team, Refreshment Team, Welcome Team, Motivation Team, Registration Team, Certificate writing team, Sanitation Team.
- 3. Total 114 eligible donors donated blood.
- 4.Blood donors were honored with Tulasi sapling and certificate.
- 5. Staff members, parents, alumni, students participated in this camp.
- 6. Team of doctors and nurses provided necessary help and a healthy environment.
- 7. Some donors made a video call to their children, friends so that they also will get motivated.
- 8.Donors and volunteers were motivated by Principal Dr.B.B.Waphare and NSS Program Officer Prof.Arvind S.Wagaskar.