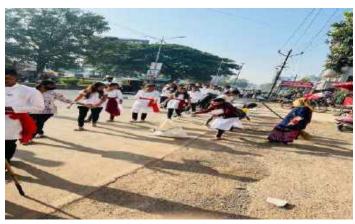

## Report Ramdhun...Cleanliness Campaign

Date of Event :18 November 2022

Venue :Alandi area and Indrayani Ghat.

Number of Beneficiaries :1000 Number of NSS Volunteers :50 Number of teaching staff :5

#### **Highlights of Event**

- 1. Under the name"रामधून .... Cleanliness Campaign" Indrayani River Cleanliness and "प्रदक्षिणा मार्ग"cleanliness is organized by the NSS Department of MIT ACSC, Alandi.
- 2. Campaign started from MIT ACSC campus in presence of Principal sir.
- 3. This Cleanliness drive covered **3 sq.km area** .During पदयात्रा volunteers walked around Alandi temple premises and **spread awareness** about cleanliness through slogans .
- 5.As it was organized during "Saint Dnyaneshwar Samadhi Sohala" more than **1000** people directly/indirectly benefited from this activity.
- 6.10 kg plastic garbage collected around प्रदक्षिणा मार्ग after 3 hours of campaign.
- 6.NSS volunteers presented street play on cleanliness in front of वारकरी.
- 7.NSS officer Prof.Arvind Wagaskar guided students regarding the objectives of the cleanliness drive.Prof.Vaibhav Galbale,Dr.Rahul Kalate and Prof.Rushikesh Chikane were present for the Cleanliness drive.
- 8. Vice principal Dr. Manasi Atitkar, staff members guided and admired the efforts of volunteers after completion of the campaign.