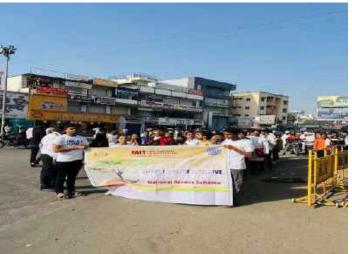

## Report Ramdhun...Cleanliness Campaign

Date of Event :18 November 2022

Venue :Alandi area and Indrayani Ghat.

Number of Beneficiaries :1000 Number of NSS Volunteers :50 Number of teaching staff :5

#### **Highlights of Event**

- 1. Under the name"रामधून .... Cleanliness Campaign" Indrayani River Cleanliness and "प्रदक्षिणा मार्ग"cleanliness is organized by the NSS Department of MIT ACSC, Alandi.
- 2. Campaign started from MIT ACSC campus in presence of Principal sir.
- 3. This Cleanliness drive covered **3 sq.km area** .During पदयात्रा volunteers walked around Alandi temple premises and **spread awareness** about cleanliness through slogans .
- 5.As it was organized during "Saint Dnyaneshwar Samadhi Sohala" more than **1000** people directly/indirectly benefited from this activity.
- 6.10 kg plastic garbage collected around प्रदक्षिणा मार्ग after 3 hours of campaign.
- 6.NSS volunteers presented street play on cleanliness in front of वारकरी.
- 7.NSS officer Prof.Arvind Wagaskar guided students regarding the objectives of the cleanliness drive.Prof.Vaibhav Galbale,Dr.Rahul Kalate and Prof.Rushikesh Chikane were present for the Cleanliness drive.
- 8. Vice principal Dr. Manasi Atitkar, staff members guided and admired the efforts of volunteers after completion of the campaign.