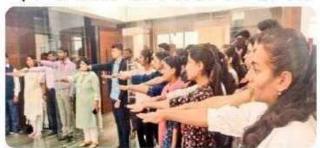

#### Report of Sardar Vallabhbhai Patel's birth anniversary and National Unity Day

Sardar Vallabhbhai Patel's 147<sup>th</sup> birth anniversary and National Unity Day were jointly celebrated by the Library Department, the National Service Scheme, and the Student Development Cell. On this occasion, Tanishka Veer spoke on the contribution of Sardar Vallabhbhai Patel to nation building. Aishwarya Kakade very effectively presented her thoughts on how to serve the country. On this occasion, all teachers, non-teaching staff, and students were sworn in on National Unity Day. Mr. Nilesh Mate, Assistant Librarian, moderated the program. Vijay Patil gives his vote of thanks. Principal Dr. B. B. Waphare, Vice Principal Dr. Mansi Atitkar, Prof. Akshada Kulkarni, Student Development Officer Dr. Mangesh Bhopale, Librarian Mr. Rahul Barathe, NNS PO Mr. Arvind Wagaskar, Mrs. Sunita Sable, Mrs. Suvarna Sanap, all Heads of Department, all teachers, non-teaching staff, and students were present.

एमआयटी महाविद्यालयात राष्ट्रीय एकता दिवस साजरा केला.