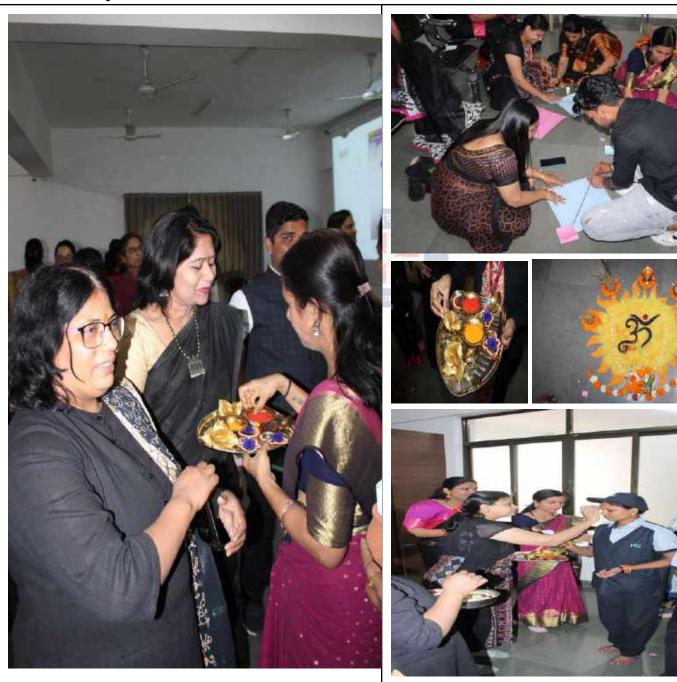

## Report Celebration of Makarsankrant

Date of Event :17 January 2023

Venue :Seminar Hall

Number of Beneficiaries :50 Number of NSS Volunteers :11

1As a part of 'Ek Bharat, Shrestha Bharat' NSS Cell organized a program to celebrate Makar Sankranti in association with Student Development Cell and Prakriti Club.

- 2. The program was inaugurated by the Principal Dr. B.B. Waphare and other dignitaries by saluting (thanks giving) the Sun and chanting the Gayatri Mantra.
- 3.NSS Program Officer Prof. Arvind Wagaskar explained the importance of Makar Sankranti festival with the help of mythological stories.
- 4.NSS volunteers explained how the festival is celebrated in different parts of India.
- 5.NSS volunteer Krishna Ubale conducted a kite making workshop.
- 6.NSS Volunteer performed a theme dance on Ek Bharat Shrestha Bharat
- 7.Principal Dr.B.B.Wafre guided the gathering and emphasized on the role of volunteers in inculcating Indian values in the new generation. He also explained the importance of Tilagul distribution and the science behind it.
- 8. The program concluded with the exchange of Til-gul(sesame and jaggery).
- 9. The Haldi-kunku program was enthusiastically attended by all women teachers and non-teaching staff with the distribution of gifts(small clay pots containing different newly harvested food grains).
- 10. According to the theme of the event volunteers and participants were black clothes.