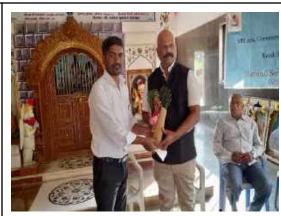

#### Report of Sardar Vallabhbhai Patel's birth anniversary and National Unity Day

Sardar Vallabhbhai Patel's 147<sup>th</sup> birth anniversary and National Unity Day were jointly celebrated by the Library Department, the National Service Scheme, and the Student Development Cell. On this occasion, Tanishka Veer spoke on the contribution of Sardar Vallabhbhai Patel to nation building. Aishwarya Kakade very effectively presented her thoughts on how to serve the country. On this occasion, all teachers, non-teaching staff, and students were sworn in on National Unity Day. Mr. Nilesh Mate, Assistant Librarian, moderated the program. Vijay Patil gives his vote of thanks. Principal Dr. B. B. Waphare, Vice Principal Dr. Mansi Atitkar, Prof. Akshada Kulkarni, Student Development Officer Dr. Mangesh Bhopale, Librarian Mr. Rahul Barathe, NNS PO Mr. Arvind Wagaskar, Mrs. Sunita Sable, Mrs. Suvarna Sanap, all Heads of Department, all teachers, non-teaching staff, and students were present.

## एमआयटीत राष्ट्रीय एकता दिवस

आळंदी: एमआयटी कला वाणिज्य व विज्ञान महाविद्यालय, आळंदी येथील ग्रंथालय विभाग व विद्यार्थी विकास कक्ष यांच्या सर्युक्त विद्यमाने सरदार बल्लभभाई पटेल यांची जयंती व राष्ट्रीय एकता दिवस साजरा करण्यात आला. याप्रसंगी प्राचार्य डॉ. बी. बी. वाफारे यांनी प्रतिमेला पुष्पहार घालून अभिवादन केले. प्रथम वर्ष बीबीए विभागातील प्रा. तिनष्का बीर व ऐश्वर्य काकडे यांनी सरदार बल्लभभाई पटेल यांचे विचार सांगितले. ग्रंथालय विभागातील नीलेश मते यांनी सूत्रसंचालन केले. उपप्राचार्य डॉ. मानसी अतितकर, उपप्राचार्य प्रा. अक्षदा कुलकर्णी, विद्यार्थी विकास कक्ष अधिकारी डॉ. मंगेश भोपळे, ग्रंथपाल राहुल बाराथे, सुनीता सांबळे, सुवर्णा सानप आदी यांबळी उपस्थित होते. विजय पाटील यांनी आभार मानले.

### एमआयटीत राष्ट्रीय एकता दिवस साजरा

आळंदी : आळंदीतील एमआयटी कला वाणिज्य व विज्ञान महाविद्यालयात राष्ट्रीय सेवा योजना विभाग व ग्रंथालय विभाग त्यांचा संयुक्त विद्यमाने सरदार वल्लभभाई पटेल यांची १४७ वी जयंती व राष्ट्रीय एकता दिवस साजरा करण्यात आला, याप्रसंगी प्राचार्य डॉ. बी.बी. वाफारे यांनी प्रतिमेला पुष्पहार घालून अभिवादन केले. प्रथम वर्ष बी.बी.ए विभागातील. प्रा. तनिष्का वीर व ऐश्वर्य काकडे यांनी सरदार वल्लभभाई पटेल यांचे विचार आणि आजच्या भारतीय समाजाने कशा प्रकारे देशसेवा केली पाहिजे असे मत अत्यंत प्रभावीपणे मांडले. दरम्यान सर्व शिक्षक. शिक्षकेतर कर्मचारी व विद्यार्थी यांनी राष्ट्रीय एकता दिवसाची एकत्रित शपथ घेतली. याप्रसंगी प्राचार्य डॉ. बी. बी. वाफारे, उपप्राचार्य डॉ. मानसी अतितकर, उपप्राचार्या प्रा. अक्षदा कुलकर्णी, डॉ. मंगेश भोपळे, ग्रंथपाल राहुल बाराथे, सुनीता साबळे, सुवर्णा सानप आदींसह विद्यार्थी उपस्थित होते. ग्रंथालय विभागातील निलेश मते यांनी सत्रसंचालन केले.