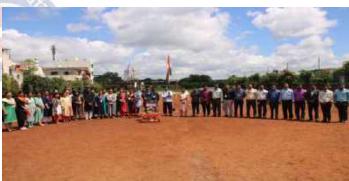

#### Report of Sardar Vallabhbhai Patel's birth anniversary and National Unity Day

Sardar Vallabhbhai Patel's 147<sup>th</sup> birth anniversary and National Unity Day were jointly celebrated by the Library Department, the National Service Scheme, and the Student Development Cell. On this occasion, Tanishka Veer spoke on the contribution of Sardar Vallabhbhai Patel to nation building. Aishwarya Kakade very effectively presented her thoughts on how to serve the country. On this occasion, all teachers, non-teaching staff, and students were sworn in on National Unity Day. Mr. Nilesh Mate, Assistant Librarian, moderated the program. Vijay Patil gives his vote of thanks. Principal Dr. B. B. Waphare, Vice Principal Dr. Mansi Atitkar, Prof. Akshada Kulkarni, Student Development Officer Dr. Mangesh Bhopale, Librarian Mr. Rahul Barathe, NNS PO Mr. Arvind Wagaskar, Mrs. Sunita Sable, Mrs. Suvarna Sanap, all Heads of Department, all teachers, non-teaching staff, and students were present.