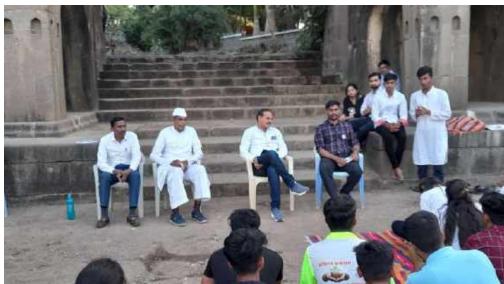

## Report NSS Special Camp

Date of Event :12 Dec. 2022 to 18 Dec.2022 Venue :Phulgaon,Tal.Haveli,Dist.Pune

Number of Beneficiaries :Phulgaon Village

**Number of NSS Volunteers** :50

#### Day 1:Village Survey: Let's explore Phulgaon

- 1. Rally on the topic of village development was conducted.
- 2. Volunteers conducted Survey of 100 families.
- 3.NSS volunteers collected information about the history, progress of the village.
- 4. Volunteers noted observations about geography, biosphere, village progress.
- 5. Volunteers collected information by taking interviews of different age group people.
- 6.Inauguration was done with the blessings of Sarpanch Mandabai Sakore,Mr.Sunil Wagaskar,Mr.Somnath Gaware,Mrs.Shardabai Wagaskar and many dignitaries from the village
- 7.**Mr.Rajaram Bhambare**(Head Master, Hari Udhav Free School guided volunteers on the topic "आप्पासाहेबांचा विचार आणि आमचा गाव".
- 8. Street play on the topics cleanliness, village development were presented.