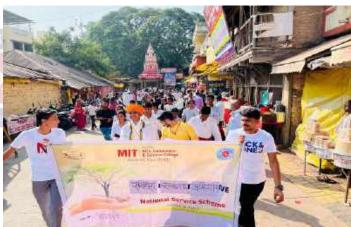

## Arts, Commerce & Science College

Academic Year 2022-23

Date:28/09/2022

Report NSS Day

Date of Event :24 September 2022

Venue :College Campus

Number of Beneficiaries :400(Students)+50(staff Members)=450

Number of NSS Volunteers :100

#### **Highlights of Event**

- 1.Principal Dr.B.B.Waphare sir declared the program open by lighting a torch(Mashal) carried by NSS student coordinator Krishna Ubale.
- 2.Vriksha Dindi(वृक्षदिंडी) carrying trees like banyan,peepal, Neem and lead by NSS girls coordinator Asmita Birdawade started from college corridor and reach to college ground.
- 3.On college Ground Principal Sir, Vice Principal, HODs of various departments and staff members paid their respect to Vriksha Dindi.
- 4.NSS officers Prof.Amol Mane,Dr.Mangesh Bhopale,Prof.Shriram Kargaonkar and Prof.Arvind Wagaskar showed their respect for trees through pradakshina(वृक्ष प्रदक्षिणा )
- 5.NSS Volunteers also paid tribute to the trees by performing street play ,One act play and rap song and dance giving message of tree plantation on pradakshina(वृक्ष प्रदक्षिणा)path
- 6.During activity वृक्षदान (donation of trees)NSS volunteers exchange trees and "Best Wishes message"containing information of trees.
- 7. The NSS officer gave a pledge to students for planting and conserving trees.
- 8. Total number of trees exchanged between volunteers is 85.