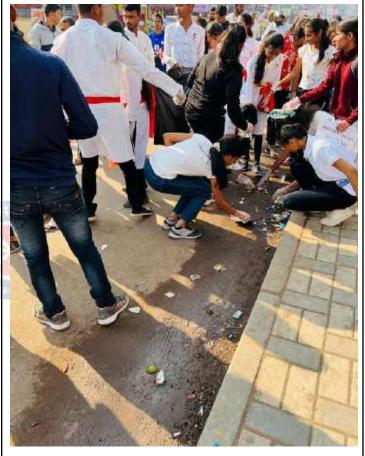

## Report Ramdhun...Cleanliness Campaign

Date of Event :18 November 2022

Venue :Alandi area and Indrayani Ghat.

Number of Beneficiaries :1000 Number of NSS Volunteers :50 Number of teaching staff :5

#### **Highlights of Event**

- 1. Under the name"रामधून .... Cleanliness Campaign" Indrayani River Cleanliness and "प्रदक्षिणा मार्ग"cleanliness is organized by the NSS Department of MIT ACSC, Alandi.
- 2. Campaign started from MIT ACSC campus in presence of Principal sir.
- 3. This Cleanliness drive covered **3 sq.km area** .During पदयात्रा volunteers walked around Alandi temple premises and **spread awareness** about cleanliness through slogans .
- 5.As it was organized during "Saint Dnyaneshwar Samadhi Sohala" more than **1000** people directly/indirectly benefited from this activity.
- 6.10 kg plastic garbage collected around प्रदक्षिणा मार्ग after 3 hours of campaign.
- 6.NSS volunteers presented street play on cleanliness in front of वारकरी.
- 7.NSS officer Prof.Arvind Wagaskar guided students regarding the objectives of the cleanliness drive.Prof.Vaibhav Galbale,Dr.Rahul Kalate and Prof.Rushikesh Chikane were present for the Cleanliness drive.
- 8. Vice principal Dr. Manasi Atitkar, staff members guided and admired the efforts of volunteers after completion of the campaign.