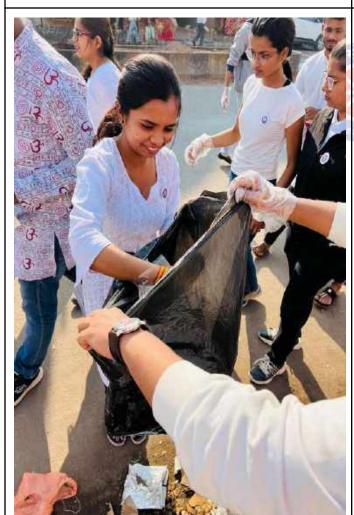

## Report Ramdhun...Cleanliness Campaign

Date of Event :18 November 2022

Venue :Alandi area and Indrayani Ghat.

Number of Beneficiaries :1000 Number of NSS Volunteers :50 Number of teaching staff :5

#### **Highlights of Event**

- 1. Under the name"रामधून .... Cleanliness Campaign" Indrayani River Cleanliness and "प्रदक्षिणा मार्ग"cleanliness is organized by the NSS Department of MIT ACSC, Alandi.
- 2. Campaign started from MIT ACSC campus in presence of Principal sir.
- 3. This Cleanliness drive covered **3 sq.km area** .During पदयात्रा volunteers walked around Alandi temple premises and **spread awareness** about cleanliness through slogans .
- 5.As it was organized during "Saint Dnyaneshwar Samadhi Sohala" more than **1000** people directly/indirectly benefited from this activity.
- 6.10 kg plastic garbage collected around प्रदक्षिणा मार्ग after 3 hours of campaign.
- 6.NSS volunteers presented street play on cleanliness in front of वारकरी.
- 7.NSS officer Prof.Arvind Wagaskar guided students regarding the objectives of the cleanliness drive.Prof.Vaibhav Galbale,Dr.Rahul Kalate and Prof.Rushikesh Chikane were present for the Cleanliness drive.
- 8. Vice principal Dr. Manasi Atitkar, staff members guided and admired the efforts of volunteers after completion of the campaign.