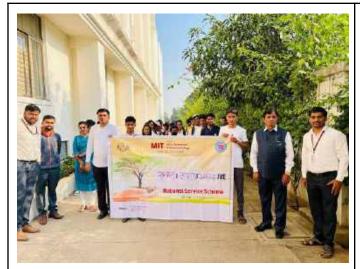

## Report Volunteer Enrollment 2023

Date of Event :8 Sep. to 20 Sept.2023 Venue :Seminar hall/online

Number of NSS Volunteers :50

#### **Highlights of Programme**

- 1.NSS Enrollment for the academic year began from 8 Sep.2023 through online registration form <a href="https://forms.gle/JUABRF2JxEW4XGUr6">https://forms.gle/JUABRF2JxEW4XGUr6</a>.
- 2.Before enrollment process Prof.Arvind Wagaskar aware all students from MIT Arts, Commerce and Science College through induction program.
- 3. 148 girls and 183 girls, Total 331 students showed their interest by filling 0nline application