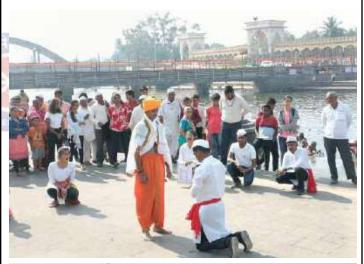

## Report Ramdhun...Cleanliness Campaign

Date of Event :18 November 2022

Venue :Alandi area and Indrayani Ghat.

Number of Beneficiaries :1000 Number of NSS Volunteers :50 Number of teaching staff :5

#### **Highlights of Event**

- 1. Under the name"रामधून .... Cleanliness Campaign" Indrayani River Cleanliness and "प्रदक्षिणा मार्ग"cleanliness is organized by the NSS Department of MIT ACSC, Alandi.
- 2. Campaign started from MIT ACSC campus in presence of Principal sir.
- 3. This Cleanliness drive covered **3 sq.km area** .During पदयात्रा volunteers walked around Alandi temple premises and **spread awareness** about cleanliness through slogans .
- 5.As it was organized during "Saint Dnyaneshwar Samadhi Sohala" more than **1000** people directly/indirectly benefited from this activity.
- 6.10 kg plastic garbage collected around प्रदक्षिणा मार्ग after 3 hours of campaign.
- 6.NSS volunteers presented street play on cleanliness in front of वारकरी.
- 7.NSS officer Prof.Arvind Wagaskar guided students regarding the objectives of the cleanliness drive.Prof.Vaibhav Galbale,Dr.Rahul Kalate and Prof.Rushikesh Chikane were present for the Cleanliness drive.
- 8. Vice principal Dr. Manasi Atitkar, staff members guided and admired the efforts of volunteers after completion of the campaign.