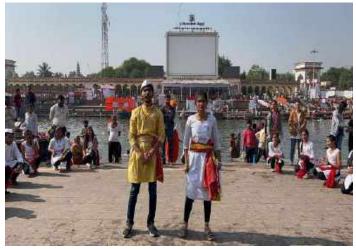

## Report Ramdhun...Cleanliness Campaign

Date of Event :18 November 2022

Venue :Alandi area and Indrayani Ghat.

Number of Beneficiaries :1000 Number of NSS Volunteers :50 Number of teaching staff :5

#### **Highlights of Event**

- 1. Under the name"रामधून .... Cleanliness Campaign" Indrayani River Cleanliness and "प्रदक्षिणा मार्ग"cleanliness is organized by the NSS Department of MIT ACSC, Alandi.
- 2. Campaign started from MIT ACSC campus in presence of Principal sir.
- 3. This Cleanliness drive covered **3 sq.km area** .During पदयात्रा volunteers walked around Alandi temple premises and **spread awareness** about cleanliness through slogans .
- 5.As it was organized during "Saint Dnyaneshwar Samadhi Sohala" more than **1000** people directly/indirectly benefited from this activity.
- 6.10 kg plastic garbage collected around प्रदक्षिणा मार्ग after 3 hours of campaign.
- 6.NSS volunteers presented street play on cleanliness in front of वारकरी.
- 7.NSS officer Prof.Arvind Wagaskar guided students regarding the objectives of the cleanliness drive.Prof.Vaibhav Galbale,Dr.Rahul Kalate and Prof.Rushikesh Chikane were present for the Cleanliness drive.
- 8. Vice principal Dr. Manasi Atitkar, staff members guided and admired the efforts of volunteers after completion of the campaign.