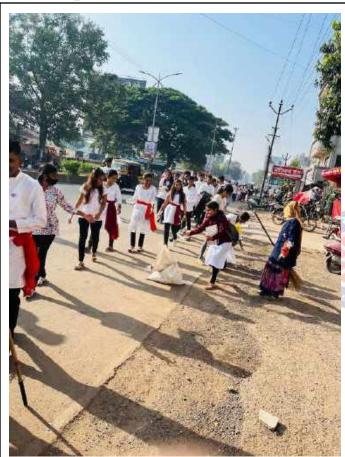

## Report Ramdhun...Cleanliness Campaign

Date of Event :18 November 2022

Venue :Alandi area and Indrayani Ghat.

Number of Beneficiaries :1000 Number of NSS Volunteers :50 Number of teaching staff :5

#### **Highlights of Event**

- 1. Under the name"रामधून .... Cleanliness Campaign" Indrayani River Cleanliness and "प्रदक्षिणा मार्ग"cleanliness is organized by the NSS Department of MIT ACSC, Alandi.
- 2. Campaign started from MIT ACSC campus in presence of Principal sir.
- 3. This Cleanliness drive covered **3 sq.km area** .During पदयात्रा volunteers walked around Alandi temple premises and **spread awareness** about cleanliness through slogans .
- 5.As it was organized during "Saint Dnyaneshwar Samadhi Sohala" more than **1000** people directly/indirectly benefited from this activity.
- 6.10 kg plastic garbage collected around प्रदक्षिणा मार्ग after 3 hours of campaign.
- 6.NSS volunteers presented street play on cleanliness in front of वारकरी.
- 7.NSS officer Prof.Arvind Wagaskar guided students regarding the objectives of the cleanliness drive.Prof.Vaibhav Galbale,Dr.Rahul Kalate and Prof.Rushikesh Chikane were present for the Cleanliness drive.
- 8. Vice principal Dr. Manasi Atitkar, staff members guided and admired the efforts of volunteers after completion of the campaign.