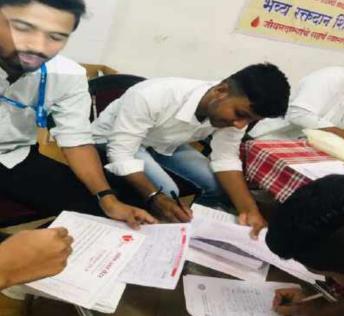

## Report Blood Donation Camp

Date of Event :15 March 2023

Venue :MIT ACSC Seminar Hall

Number of Donors :114

Number of NSS Volunteers :65(40Girls+25Boys)

Number of teaching staff :5

#### **Highlights of Event**

- 1.NSS cell of MITACSC in association with Tarpan Blood Bank, Hadpasar organized a Blood donation camp on 15 March 2023 to pay tribute to great Chhatrapati Sambhaji Maharaj on the occasion of "Balidan Month".
- 2.NSS volunteers were divided into different teams like Campaigning team, Refreshment Team, Welcome Team, Motivation Team, Registration Team, Certificate writing team, Sanitation Team.
- 3. Total 114 eligible donors donated blood.
- 4.Blood donors were honored with Tulasi sapling and certificate.
- 5. Staff members, parents, alumni, students participated in this camp.
- 6. Team of doctors and nurses provided necessary help and a healthy environment.
- 7. Some donors made a video call to their children, friends so that they also will get motivated.
- 8.Donors and volunteers were motivated by Principal Dr.B.B.Waphare and NSS Program Officer Prof.Arvind S.Wagaskar.