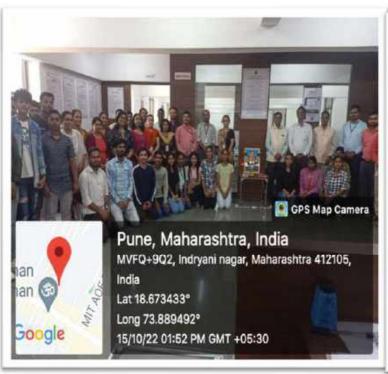

#### Mahatma Gandhi Jayanti celebrated on 2<sup>nd</sup> October 2022

APJ Abdul Kalum's birth anniversary and 'Reading Inspiration Day' on 15th October 2022