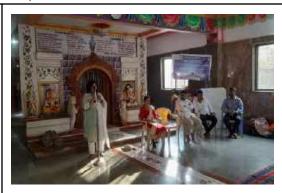

#### Report of Sardar Vallabhbhai Patel's birth anniversary and National Unity Day

Sardar Vallabhbhai Patel's 147<sup>th</sup> birth anniversary and National Unity Day were jointly celebrated by the Library Department, the National Service Scheme, and the Student Development Cell. On this occasion, Tanishka Veer spoke on the contribution of Sardar Vallabhbhai Patel to nation building. Aishwarya Kakade very effectively presented her thoughts on how to serve the country. On this occasion, all teachers, non-teaching staff, and students were sworn in on National Unity Day. Mr. Nilesh Mate, Assistant Librarian, moderated the program. Vijay Patil gives his vote of thanks. Principal Dr. B. B. Waphare, Vice Principal Dr. Mansi Atitkar, Prof. Akshada Kulkarni, Student Development Officer Dr. Mangesh Bhopale, Librarian Mr. Rahul Barathe, NNS PO Mr. Arvind Wagaskar, Mrs. Sunita Sable, Mrs. Suvarna Sanap, all Heads of Department, all teachers, non-teaching staff, and students were present.

## एमआयटीत राष्ट्रीय एकता दिवस

आळंदी: एमआयटी कला वाणिज्य व विज्ञान महाविद्यालय, आळंदी येथील ग्रंथालय विभाग व विद्यार्थी विकास कक्ष यांच्या सर्युक्त विद्यमाने सरदार बल्लभभाई पटेल यांची जयंती व राष्ट्रीय एकता दिवस साजरा करण्यात आला. याप्रसंगी प्राचार्य डॉ. बी. बी. वाफारे यांनी प्रतिमेला पुष्पहार घालून अभिवादन केले. प्रथम वर्ष बीबीए विभागातील प्रा. तिनष्का बीर व ऐश्वर्य काकडे यांनी सरदार बल्लभभाई पटेल यांचे विचार सांगितले. ग्रंथालय विभागातील नीलेश मते यांनी सूत्रसंचालन केले. उपप्राचार्य डॉ. मानसी अतितकर, उपप्राचार्य प्रा. अक्षदा कुलकर्णी, विद्यार्थी विकास कक्ष अधिकारी डॉ. मंगेश भोपळे, ग्रंथपाल राहुल बाराथे, सुनीता सांबळे, सुवर्णा सानप आदी यांबळी उपस्थित होते. विजय पाटील यांनी आभार मानले.