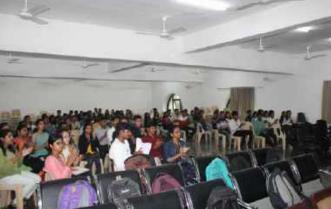

## Report NSS Orientation Programme

Date of Event :07 October 2022 Venue :Seminar Hall

Number of Beneficiaries :100 Number of NSS Volunteers :100

#### Highlights of Programme

- 1.NSS Programme Officer Prof.Arvind S.Wgaskar guided the participants by giving short information about roles and responsibilities of NSS Volunteers.
- 2.He also emphasized on what is NSS,NSS Logo, objectives,NSS motto and its significance.NSS Song was played.
- 3. Prof. Nishigandha Bhalerao and Prof. Rohini motivate volunteers by taking "Concentration Game".
- 4.Student coordinator Krushna Ubale and Asmita Birdwade look after management of the program .
- 5.Students were divided into 5 teams. Video clip on previous year camp was enjoyed by volunteers.
- 6.Prof.Vaibhav Galbale and Prof.Arvind Wagaskar inspired students to work in a team by taking "Team Game" in which students were given the topic "Clean India Basketball Championship" and were asked to prepare posters on this topic and present them.
- 7. Volunteers passionately participated in games and showed their creativity, team spirit, discipline, Management, innovation throughout activity.
- 8. Prof. Rushikesh Chikane proposed a vote of thanks.