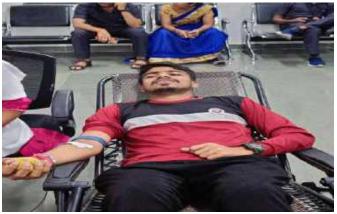

## Report Blood Donation Camp

Date of Event :15 March 2023

Venue :MIT ACSC Seminar Hall

Number of Donors :114

Number of NSS Volunteers :65(40Girls+25Boys)

Number of teaching staff :5

#### **Highlights of Event**

- 1.NSS cell of MITACSC in association with Tarpan Blood Bank, Hadpasar organized a Blood donation camp on 15 March 2023 to pay tribute to great Chhatrapati Sambhaji Maharaj on the occasion of "Balidan Month".
- 2.NSS volunteers were divided into different teams like Campaigning team, Refreshment Team, Welcome Team, Motivation Team, Registration Team, Certificate writing team, Sanitation Team.
- 3. Total 114 eligible donors donated blood.
- 4.Blood donors were honored with Tulasi sapling and certificate.
- 5. Staff members, parents, alumni, students participated in this camp.
- 6. Team of doctors and nurses provided necessary help and a healthy environment.
- 7. Some donors made a video call to their children, friends so that they also will get motivated.
- 8.Donors and volunteers were motivated by Principal Dr.B.B.Waphare and NSS Program Officer Prof.Arvind S.Wagaskar.