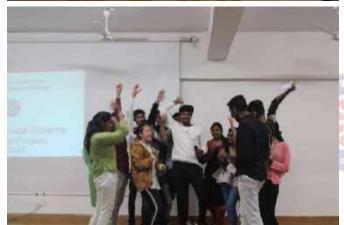

## Report NSS Orientation Programme

Date of Event :07 October 2022 Venue :Seminar Hall

Number of Beneficiaries :100 Number of NSS Volunteers :100

#### Highlights of Programme

- 1.NSS Programme Officer Prof.Arvind S.Wgaskar guided the participants by giving short information about roles and responsibilities of NSS Volunteers.
- 2.He also emphasized on what is NSS,NSS Logo, objectives,NSS motto and its significance.NSS Song was played.
- 3. Prof. Nishigandha Bhalerao and Prof. Rohini motivate volunteers by taking "Concentration Game".
- 4.Student coordinator Krushna Ubale and Asmita Birdwade look after management of the program .
- 5.Students were divided into 5 teams. Video clip on previous year camp was enjoyed by volunteers.
- 6.Prof.Vaibhav Galbale and Prof.Arvind Wagaskar inspired students to work in a team by taking "Team Game" in which students were given the topic "Clean India Basketball Championship" and were asked to prepare posters on this topic and present them.
- 7. Volunteers passionately participated in games and showed their creativity, team spirit, discipline, Management, innovation throughout activity.
- 8. Prof. Rushikesh Chikane proposed a vote of thanks.