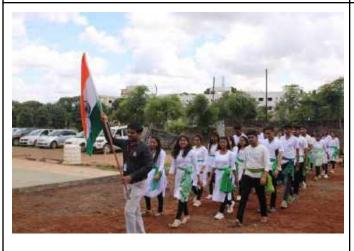

#### Report of Sardar Vallabhbhai Patel's birth anniversary and National Unity Day

Sardar Vallabhbhai Patel's 147<sup>th</sup> birth anniversary and National Unity Day were jointly celebrated by the Library Department, the National Service Scheme, and the Student Development Cell. On this occasion, Tanishka Veer spoke on the contribution of Sardar Vallabhbhai Patel to nation building. Aishwarya Kakade very effectively presented her thoughts on how to serve the country. On this occasion, all teachers, non-teaching staff, and students were sworn in on National Unity Day. Mr. Nilesh Mate, Assistant Librarian, moderated the program. Vijay Patil gives his vote of thanks. Principal Dr. B. B. Waphare, Vice Principal Dr. Mansi Atitkar, Prof. Akshada Kulkarni, Student Development Officer Dr. Mangesh Bhopale, Librarian Mr. Rahul Barathe, NNS PO Mr. Arvind Wagaskar, Mrs. Sunita Sable, Mrs. Suvarna Sanap, all Heads of Department, all teachers, non-teaching staff, and students were present.