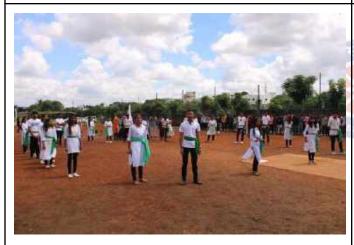

## Arts, Commerce & Science College

Academic Year 2022-23

Date:28/09/2022

Report NSS Day

Date of Event :24 September 2022

Venue :College Campus

Number of Beneficiaries :400(Students)+50(staff Members)=450

Number of NSS Volunteers :100

#### **Highlights of Event**

- 1.Principal Dr.B.B.Waphare sir declared the program open by lighting a torch(Mashal) carried by NSS student coordinator Krishna Ubale.
- 2.Vriksha Dindi(वृक्षदिंडी) carrying trees like banyan,peepal, Neem and lead by NSS girls coordinator Asmita Birdawade started from college corridor and reach to college ground.
- 3.On college Ground Principal Sir, Vice Principal, HODs of various departments and staff members paid their respect to Vriksha Dindi.
- 4.NSS officers Prof.Amol Mane,Dr.Mangesh Bhopale,Prof.Shriram Kargaonkar and Prof.Arvind Wagaskar showed their respect for trees through pradakshina(वृक्ष प्रदक्षिणा )
- 5.NSS Volunteers also paid tribute to the trees by performing street play ,One act play and rap song and dance giving message of tree plantation on pradakshina(वृक्ष प्रदक्षिणा)path
- 6.During activity वृक्षदान (donation of trees)NSS volunteers exchange trees and "Best Wishes message"containing information of trees.
- 7. The NSS officer gave a pledge to students for planting and conserving trees.
- 8. Total number of trees exchanged between volunteers is 85.