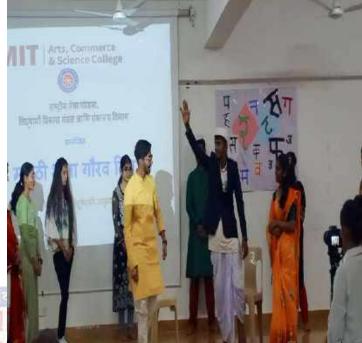

### Report ''मराठी भाषा गौरव दिन''

तारीख: २७ जानेवारी २०२३

वेळ: २.०० ते ३.०० स्थळ: सेमिनार हॉल लाभार्थांची संख्या : ५०

NSS स्वयंसेवकांची संख्या: 35

- १. कार्यक्रमाचे उद्घाटन प्राचार्य डॉ.बी.बी.वाफारे व इतर मान्यवरांच्या हस्ते दीपप्रज्वलन करून करण्यात आले.
- २.'जय जय महाराष्ट्र माझा' या महाराष्ट्र राज्य गीताच्या सामूहिक गायनाने कार्यक्रमाची सुरुवात झाली.
- ३.एनएसएस स्वयंसेविका प्राजक्ता बवले हिने "मराठी भाषा गौरव दिन" साजरा करण्याचे महत्त्व सांगितले.
- ४ .एनएसएस स्वयंसेविका पोर्णिमा खेडकर यांनी क्स्माग्रज लिखित कणा ही कविता सादर केली.
- ५ .एनएसएस स्वयंसेवकांनी मराठीच्या विविध बोलींसह मराठी भाषेच्या गोडव्यावर नाटक सादर केले, त्याला प्रेक्षकांचा उदंड प्रतिसाद मिळाला
- ६.एनएसएस स्वयंसेवक संस्कृती कबाडी आणि वैष्णव यांनी सहभागींसाठी इंग्रजी शब्द आणि मराठी अर्थ तपासण्यासाठी "रॅपिड फायर" फेरीचे आयोजन केले होते.
- ७.तनिष्का वीर हिने मराठी भाषेचा इतिहास आणि भविष्य यावर 'मंथन सत्र' आयोजित करून उपस्थितांना विचार करायला लावले.
- ८.प्राचार्य डॉ.बी.बी.वाफारे यांनी श्रोत्यांना कुटुंबातील सदस्य, मित्र, मराठी जाणणाऱ्या सहकाऱ्यांसोबत मराठी भाषा बोलण्याचे आवाहन केले.
- ९.पसायदान गायनाने कार्यक्रमाची सांगता झाली.
- १०.विद्यार्थी विकास कक्ष आणि ग्रंथालय विभाग यांच्या संयुक्त विद्यमाने या कार्यक्रमाचे आयोजन करण्यात आले होते

प्रा.अरविंद एस.वागस्कर प्रा.डॉ.बी.वी.वाफारे कार्यक्रम अधिकारी,रा.से.यो. प्राचार्य

Academic Year 2022-23