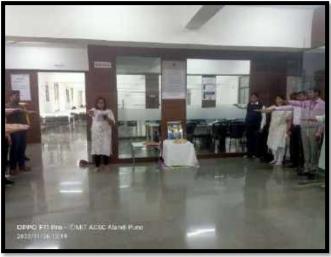

#### Report of Sardar Vallabhbhai Patel's birth anniversary and National Unity Day

Sardar Vallabhbhai Patel's 147<sup>th</sup> birth anniversary and National Unity Day were jointly celebrated by the Library Department, the National Service Scheme, and the Student Development Cell. On this occasion, Tanishka Veer spoke on the contribution of Sardar Vallabhbhai Patel to nation building. Aishwarya Kakade very effectively presented her thoughts on how to serve the country. On this occasion, all teachers, non-teaching staff, and students were sworn in on National Unity Day. Mr. Nilesh Mate, Assistant Librarian, moderated the program. Vijay Patil gives his vote of thanks. Principal Dr. B. B. Waphare, Vice Principal Dr. Mansi Atitkar, Prof. Akshada Kulkarni, Student Development Officer Dr. Mangesh Bhopale, Librarian Mr. Rahul Barathe, NNS PO Mr. Arvind Wagaskar, Mrs. Sunita Sable, Mrs. Suvarna Sanap, all Heads of Department, all teachers, non-teaching staff, and students were present.

एमआयटी महाविद्यालयात राष्ट्रीय एकता दिवस साजरा केला.

## एमआयटीत राष्ट्रीय एकता दिवस

आळंदी: एमआयटी कला वाणिज्य व विज्ञान महाविद्यालय, आळंदी येथील ग्रंथालय विभाग व विद्यार्थी विकास कक्ष यांच्या सर्युक्त विद्यमाने सरदार बल्लभभाई पटेल यांची जयंती व राष्ट्रीय एकता दिवस साजरा करण्यात आला. याप्रसंगी प्राचार्य डॉ. बी. बी. वाफारे यांनी प्रतिमेला पुष्पहार घालून अभिवादन केले. प्रथम वर्ष बीबीए विभागातील प्रा. तिनष्का बीर व ऐश्वर्य काकडे यांनी सरदार बल्लभभाई पटेल यांचे विचार सांगितले. ग्रंथालय विभागातील नीलेश मते यांनी सूत्रसंचालन केले. उपप्राचार्य डॉ. मानसी अतितकर, उपप्राचार्य प्रा. अक्षदा कुलकर्णी, विद्यार्थी विकास कक्ष अधिकारी डॉ. मंगेश भोपळे, ग्रंथपाल राहुल बाराथे, सुनीता सांबळे, सुवर्णा सानप आदी यांबळी उपस्थित होते. विजय पाटील यांनी आभार मानले.