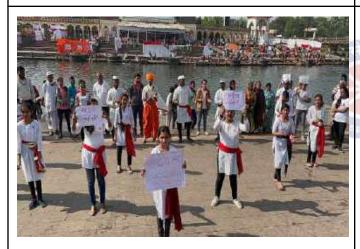

## Report Celebration of Makarsankrant

Date of Event :17 January 2023

Venue :Seminar Hall

Number of Beneficiaries :50 Number of NSS Volunteers :11

1As a part of 'Ek Bharat, Shrestha Bharat' NSS Cell organized a program to celebrate Makar Sankranti in association with Student Development Cell and Prakriti Club.

- 2. The program was inaugurated by the Principal Dr. B.B. Waphare and other dignitaries by saluting (thanks giving) the Sun and chanting the Gayatri Mantra.
- 3.NSS Program Officer Prof. Arvind Wagaskar explained the importance of Makar Sankranti festival with the help of mythological stories.
- 4.NSS volunteers explained how the festival is celebrated in different parts of India.
- 5.NSS volunteer Krishna Ubale conducted a kite making workshop.
- 6.NSS Volunteer performed a theme dance on Ek Bharat Shrestha Bharat
- 7.Principal Dr.B.B.Wafre guided the gathering and emphasized on the role of volunteers in inculcating Indian values in the new generation. He also explained the importance of Tilagul distribution and the science behind it.
- 8. The program concluded with the exchange of Til-gul(sesame and jaggery).
- 9. The Haldi-kunku program was enthusiastically attended by all women teachers and non-teaching staff with the distribution of gifts(small clay pots containing different newly harvested food grains).
- 10. According to the theme of the event volunteers and participants were black clothes.