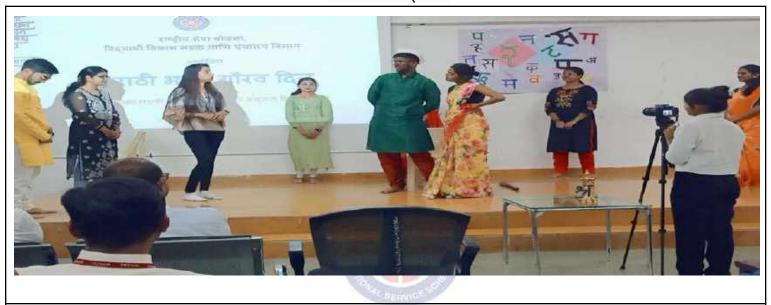

### Report ''मराठी भाषा गौरव दिन''

तारीख: २७ जानेवारी २०२३

वेळ: २.०० ते ३.०० स्थळ: सेमिनार हॉल लाभार्थांची संख्या : ५०

NSS स्वयंसेवकांची संख्या: 35

- १. कार्यक्रमाचे उद्घाटन प्राचार्य डॉ.बी.बी.वाफारे व इतर मान्यवरांच्या हस्ते दीपप्रज्वलन करून करण्यात आले.
- २.'जय जय महाराष्ट्र माझा' या महाराष्ट्र राज्य गीताच्या सामूहिक गायनाने कार्यक्रमाची सुरुवात झाली.
- ३.एनएसएस स्वयंसेविका प्राजक्ता बवले हिने "मराठी भाषा गौरव दिन" साजरा करण्याचे महत्त्व सांगितले.
- ४ .एनएसएस स्वयंसेविका पोर्णिमा खेडकर यांनी क्स्माग्रज लिखित कणा ही कविता सादर केली.
- ५ .एनएसएस स्वयंसेवकांनी मराठीच्या विविध बोलींसह मराठी भाषेच्या गोडव्यावर नाटक सादर केले, त्याला प्रेक्षकांचा उदंड प्रतिसाद मिळाला
- ६.एनएसएस स्वयंसेवक संस्कृती कबाडी आणि वैष्णव यांनी सहभागींसाठी इंग्रजी शब्द आणि मराठी अर्थ तपासण्यासाठी "रॅपिड फायर" फेरीचे आयोजन केले होते.
- ७.तनिष्का वीर हिने मराठी भाषेचा इतिहास आणि भविष्य यावर 'मंथन सत्र' आयोजित करून उपस्थितांना विचार करायला लावले.
- ८.प्राचार्य डॉ.बी.बी.वाफारे यांनी श्रोत्यांना कुटुंबातील सदस्य, मित्र, मराठी जाणणाऱ्या सहकाऱ्यांसोबत मराठी भाषा बोलण्याचे आवाहन केले.
- ९.पसायदान गायनाने कार्यक्रमाची सांगता झाली.
- १०.विद्यार्थी विकास कक्ष आणि ग्रंथालय विभाग यांच्या संयुक्त विद्यमाने या कार्यक्रमाचे आयोजन करण्यात आले होते