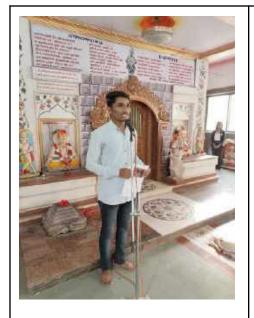

#### Report of Sardar Vallabhbhai Patel's birth anniversary and National Unity Day

Sardar Vallabhbhai Patel's 147<sup>th</sup> birth anniversary and National Unity Day were jointly celebrated by the Library Department, the National Service Scheme, and the Student Development Cell. On this occasion, Tanishka Veer spoke on the contribution of Sardar Vallabhbhai Patel to nation building. Aishwarya Kakade very effectively presented her thoughts on how to serve the country. On this occasion, all teachers, non-teaching staff, and students were sworn in on National Unity Day. Mr. Nilesh Mate, Assistant Librarian, moderated the program. Vijay Patil gives his vote of thanks. Principal Dr. B. B. Waphare, Vice Principal Dr. Mansi Atitkar, Prof. Akshada Kulkarni, Student Development Officer Dr. Mangesh Bhopale, Librarian Mr. Rahul Barathe, NNS PO Mr. Arvind Wagaskar, Mrs. Sunita Sable, Mrs. Suvarna Sanap, all Heads of Department, all teachers, non-teaching staff, and students were present.