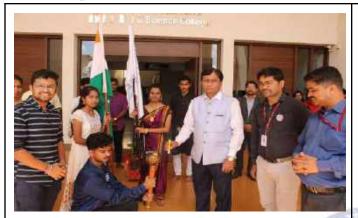

#### **Highlights of Event**

- 1.Principal Dr.B.B.Waphare sir declared the program open by lighting a torch(Mashal) carried by NSS student coordinator Krishna Ubale.
- 2.Vriksha Dindi(वृक्षदिंडी) carrying trees like banyan,peepal, Neem and lead by NSS girls coordinator Asmita Birdawade started from college corridor and reach to college ground.
- 3.On college Ground Principal Sir, Vice Principal, HODs of various departments and staff members paid their respect to Vriksha Dindi.
- 4.NSS officers Prof.Amol Mane,Dr.Mangesh Bhopale,Prof.Shriram Kargaonkar and Prof.Arvind Wagaskar showed their respect for trees through pradakshina(वृक्ष प्रदक्षिणा )
- 5.NSS Volunteers also paid tribute to the trees by performing street play ,One act play and rap song and dance giving message of tree plantation on pradakshina(वृक्ष प्रदक्षिणा)path
- 6.During activity वृक्षदान (donation of trees)NSS volunteers exchange trees and "Best Wishes message"containing information of trees.
- 7. The NSS officer gave a pledge to students for planting and conserving trees.
- 8. Total number of trees exchanged between volunteers is 85.