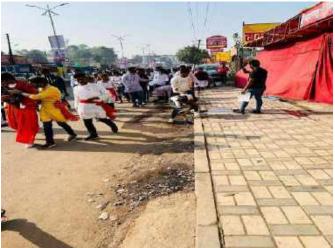

## Report Ramdhun...Cleanliness Campaign

Date of Event :18 November 2022

Venue :Alandi area and Indrayani Ghat.

Number of Beneficiaries :1000 Number of NSS Volunteers :50 Number of teaching staff :5

#### **Highlights of Event**

- 1. Under the name"रामधून .... Cleanliness Campaign" Indrayani River Cleanliness and "प्रदक्षिणा मार्ग"cleanliness is organized by the NSS Department of MIT ACSC, Alandi.
- 2. Campaign started from MIT ACSC campus in presence of Principal sir.
- 3. This Cleanliness drive covered **3 sq.km area** .During पदयात्रा volunteers walked around Alandi temple premises and **spread awareness** about cleanliness through slogans .
- 5.As it was organized during "Saint Dnyaneshwar Samadhi Sohala" more than **1000** people directly/indirectly benefited from this activity.
- 6.10 kg plastic garbage collected around प्रदक्षिणा मार्ग after 3 hours of campaign.
- 6.NSS volunteers presented street play on cleanliness in front of वारकरी.
- 7.NSS officer Prof.Arvind Wagaskar guided students regarding the objectives of the cleanliness drive.Prof.Vaibhav Galbale,Dr.Rahul Kalate and Prof.Rushikesh Chikane were present for the Cleanliness drive.
- 8. Vice principal Dr. Manasi Atitkar, staff members guided and admired the efforts of volunteers after completion of the campaign.