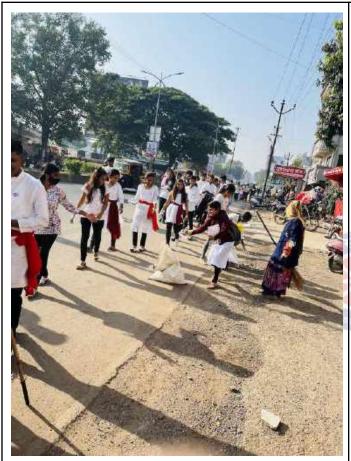

## Report Ramdhun...Cleanliness Campaign

Date of Event :18 November 2022

Venue :Alandi area and Indrayani Ghat.

Number of Beneficiaries :1000 Number of NSS Volunteers :50 Number of teaching staff :5

#### **Highlights of Event**

- 1. Under the name"रामधून .... Cleanliness Campaign" Indrayani River Cleanliness and "प्रदक्षिणा मार्ग"cleanliness is organized by the NSS Department of MIT ACSC, Alandi.
- 2. Campaign started from MIT ACSC campus in presence of Principal sir.
- 3. This Cleanliness drive covered **3 sq.km area** .During पदयात्रा volunteers walked around Alandi temple premises and **spread awareness** about cleanliness through slogans .
- 5.As it was organized during "Saint Dnyaneshwar Samadhi Sohala" more than **1000** people directly/indirectly benefited from this activity.
- 6.10 kg plastic garbage collected around प्रदक्षिणा मार्ग after 3 hours of campaign.
- 6.NSS volunteers presented street play on cleanliness in front of वारकरी.
- 7.NSS officer Prof.Arvind Wagaskar guided students regarding the objectives of the cleanliness drive.Prof.Vaibhav Galbale,Dr.Rahul Kalate and Prof.Rushikesh Chikane were present for the Cleanliness drive.
- 8. Vice principal Dr. Manasi Atitkar, staff members guided and admired the efforts of volunteers after completion of the campaign.