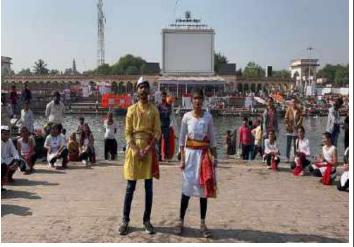

## Report Ramdhun...Cleanliness Campaign

Date of Event :18 November 2022

Venue :Alandi area and Indrayani Ghat.

Number of Beneficiaries :1000 Number of NSS Volunteers :50 Number of teaching staff :5

#### **Highlights of Event**

- 1. Under the name"रामधून .... Cleanliness Campaign" Indrayani River Cleanliness and "प्रदक्षिणा मार्ग"cleanliness is organized by the NSS Department of MIT ACSC, Alandi.
- 2. Campaign started from MIT ACSC campus in presence of Principal sir.
- 3. This Cleanliness drive covered **3 sq.km area** .During पदयात्रा volunteers walked around Alandi temple premises and **spread awareness** about cleanliness through slogans .
- 5.As it was organized during "Saint Dnyaneshwar Samadhi Sohala" more than **1000** people directly/indirectly benefited from this activity.
- 6.10 kg plastic garbage collected around प्रदक्षिणा मार्ग after 3 hours of campaign.
- 6.NSS volunteers presented street play on cleanliness in front of वारकरी.
- 7.NSS officer Prof.Arvind Wagaskar guided students regarding the objectives of the cleanliness drive.Prof.Vaibhav Galbale,Dr.Rahul Kalate and Prof.Rushikesh Chikane were present for the Cleanliness drive.
- 8. Vice principal Dr. Manasi Atitkar, staff members guided and admired the efforts of volunteers after completion of the campaign.