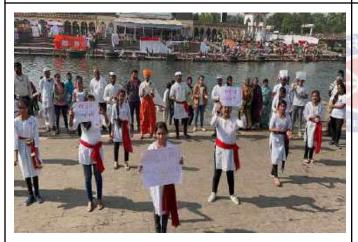

## Arts, Commerce & Science College

Academic Year 2022-23

Date:28/09/2022

Report NSS Day

Date of Event :24 September 2022

Venue :College Campus

Number of Beneficiaries :400(Students)+50(staff Members)=450

Number of NSS Volunteers :100

#### **Highlights of Event**

- 1.Principal Dr.B.B.Waphare sir declared the program open by lighting a torch(Mashal) carried by NSS student coordinator Krishna Ubale.
- 2.Vriksha Dindi(वृक्षदिंडी) carrying trees like banyan,peepal, Neem and lead by NSS girls coordinator Asmita Birdawade started from college corridor and reach to college ground.
- 3.On college Ground Principal Sir, Vice Principal, HODs of various departments and staff members paid their respect to Vriksha Dindi.
- 4.NSS officers Prof.Amol Mane,Dr.Mangesh Bhopale,Prof.Shriram Kargaonkar and Prof.Arvind Wagaskar showed their respect for trees through pradakshina(वृक्ष प्रदक्षिणा )
- 5.NSS Volunteers also paid tribute to the trees by performing street play ,One act play and rap song and dance giving message of tree plantation on pradakshina(वृक्ष प्रदक्षिणा)path
- 6.During activity वृक्षदान (donation of trees)NSS volunteers exchange trees and "Best Wishes message"containing information of trees.
- 7. The NSS officer gave a pledge to students for planting and conserving trees.
- 8. Total number of trees exchanged between volunteers is 85.