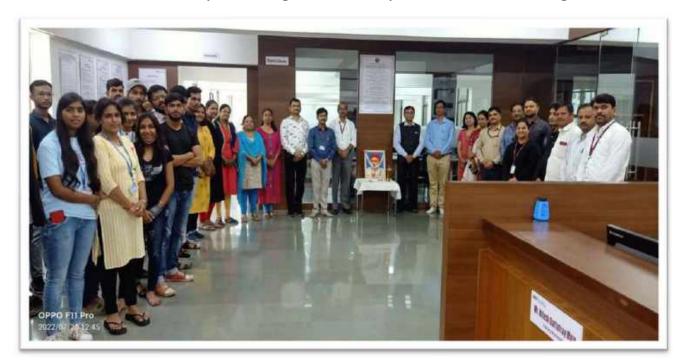

## Lomanya Bal Gangadhar Tilak Jayanti celebrated on 1st August 2022

Shri Annabhau Sathe Jayanti celebrated on 1st August 2022

## Padmashree Dr. S.R Ranganathan Jayanti celebrated & Librarians Day on 12<sup>th</sup> August 2022