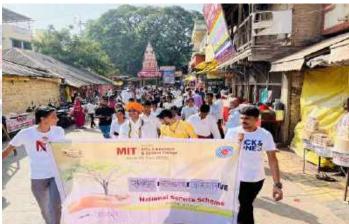

## Report Ramdhun...Cleanliness Campaign

Date of Event :18 November 2022

Venue :Alandi area and Indrayani Ghat.

Number of Beneficiaries :1000 Number of NSS Volunteers :50 Number of teaching staff :5

#### **Highlights of Event**

- 1. Under the name"रामधून .... Cleanliness Campaign" Indrayani River Cleanliness and "प्रदक्षिणा मार्ग"cleanliness is organized by the NSS Department of MIT ACSC, Alandi.
- 2. Campaign started from MIT ACSC campus in presence of Principal sir.
- 3. This Cleanliness drive covered **3 sq.km area** .During पदयात्रा volunteers walked around Alandi temple premises and **spread awareness** about cleanliness through slogans
- 5.As it was organized during "Saint Dnyaneshwar Samadhi Sohala" more than **1000** people directly/indirectly benefited from this activity.
- 6.10 kg plastic garbage collected around प्रदक्षिणा मार्ग after 3 hours of campaign.
- 6.NSS volunteers presented a street play on cleanliness in front of वारकरी.
- 7.NSS officer Prof.Arvind Wagaskar guided students regarding the objectives of the cleanliness drive.Prof.Vaibhav Galbale,Dr.Rahul Kalate and Prof.Rushikesh Chikane were present for the Cleanliness drive.
- 8. Vice principal Dr. Manasi Atitkar, staff members guided and admired the efforts of volunteers after completion of the campaign.