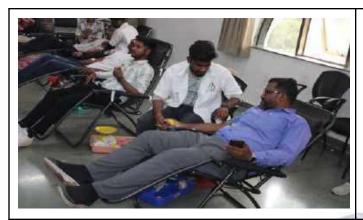

## Report Blood Donation Camp

Date of Event :15 March 2023

Venue :MIT ACSC Seminar Hall

Number of Donors :114

Number of NSS Volunteers :65(40Girls+25Boys)

Number of teaching staff :5

#### **Highlights of Event**

- 1.NSS cell of MITACSC in association with Tarpan Blood Bank, Hadpasar organized a Blood donation camp on 15 March 2023 to pay tribute to great Chhatrapati Sambhaji Maharaj on the occasion of "Balidan Month".
- 2.NSS volunteers were divided into different teams like Campaigning team, Refreshment Team, Welcome Team, Motivation Team, Registration Team, Certificate writing team, Sanitation Team.
- 3. Total 114 eligible donors donated blood.
- 4.Blood donors were honored with Tulasi sapling and certificate.
- 5. Staff members, parents, alumni, students participated in this camp.
- 6. Team of doctors and nurses provided necessary help and a healthy environment.
- 7. Some donors made a video call to their children, friends so that they also will get motivated.
- 8.Donors and volunteers were motivated by Principal Dr.B.B.Waphare and NSS Program Officer Prof.Arvind S.Wagaskar.