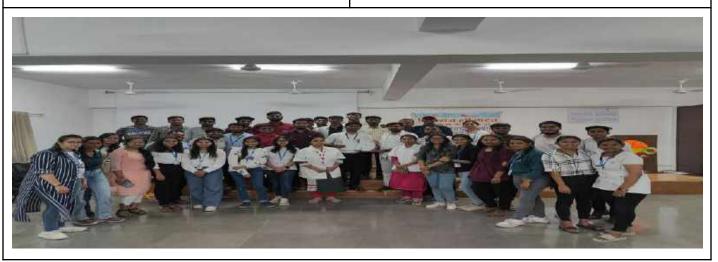

## Report NSS Special Camp

Date of Event :12 Dec. 2022 to 18 Dec.2022 Venue :Phulgaon,Tal.Haveli,Dist.Pune

Number of Beneficiaries :Phulgaon Village

**Number of NSS Volunteers** :50

#### **Highlights of Event**

#### Day 1:Village Survey: Let's explore Phulgaon

- 1. Rally on the topic of village development was conducted.
- 2. Volunteers conducted Survey of 100 families.
- 3.NSS volunteers collected information about the history, progress of the village.
- 4. Volunteers noted observations about geography, biosphere, village progress.
- 5. Volunteers collected information by taking interviews of different age group people.
- 6.Inauguration was done with the blessings of Sarpanch Mandabai Sakore,Mr.Sunil Wagaskar,Mr.Somnath Gaware,Mrs.Shardabai Wagaskar and many dignitaries from the village
- 7.**Mr.Rajaram Bhambare**(Head Master, Hari Udhav Free School guided volunteers on the topic "आप्पासाहेबांचा विचार आणि आमचा गाव".
- 8. Street play on the topics cleanliness, village development were presented.