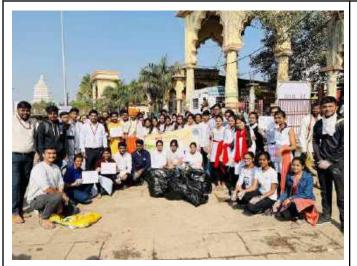

## Report Ramdhun...Cleanliness Campaign

Date of Event :18 November 2022

Venue :Alandi area and Indrayani Ghat.

Number of Beneficiaries :1000 Number of NSS Volunteers :50 Number of teaching staff :5

#### **Highlights of Event**

- 1. Under the name"रामधून .... Cleanliness Campaign" Indrayani River Cleanliness and "प्रदक्षिणा मार्ग"cleanliness is organized by the NSS Department of MIT ACSC, Alandi.
- 2. Campaign started from MIT ACSC campus in presence of Principal sir.
- 3. This Cleanliness drive covered **3 sq.km area** .During पदयात्रा volunteers walked around Alandi temple premises and **spread awareness** about cleanliness through slogans .
- 5.As it was organized during "Saint Dnyaneshwar Samadhi Sohala" more than **1000** people directly/indirectly benefited from this activity.
- 6.10 kg plastic garbage collected around प्रदक्षिणा मार्ग after 3 hours of campaign.
- 6.NSS volunteers presented street play on cleanliness in front of वारकरी.
- 7.NSS officer Prof.Arvind Wagaskar guided students regarding the objectives of the cleanliness drive.Prof.Vaibhav Galbale,Dr.Rahul Kalate and Prof.Rushikesh Chikane were present for the Cleanliness drive.
- 8. Vice principal Dr. Manasi Atitkar, staff members guided and admired the efforts of volunteers after completion of the campaign.