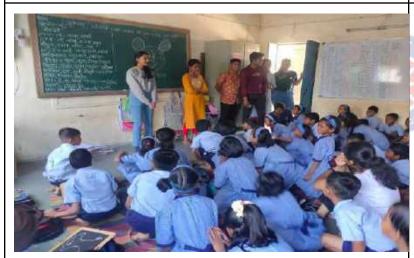

### Report ''मराठी भाषा गौरव दिन''

तारीख: २७ जानेवारी २०२३

वेळ: २.०० ते ३.०० स्थळ: सेमिनार हॉल लाभार्थांची संख्या : ५०

NSS स्वयंसेवकांची संख्या: 35

- १. कार्यक्रमाचे उद्घाटन प्राचार्य डॉ.बी.बी.वाफारे व इतर मान्यवरांच्या हस्ते दीपप्रज्वलन करून करण्यात आले.
- २.'जय जय महाराष्ट्र माझा' या महाराष्ट्र राज्य गीताच्या सामूहिक गायनाने कार्यक्रमाची सुरुवात झाली.
- ३.एनएसएस स्वयंसेविका प्राजक्ता बवले हिने "मराठी भाषा गौरव दिन" साजरा करण्याचे महत्त्व सांगितले.
- ४ .एनएसएस स्वयंसेविका पोर्णिमा खेडकर यांनी क्स्माग्रज लिखित कणा ही कविता सादर केली.
- ५ .एनएसएस स्वयंसेवकांनी मराठीच्या विविध बोलींसह मराठी भाषेच्या गोडव्यावर नाटक सादर केले, त्याला प्रेक्षकांचा उदंड प्रतिसाद मिळाला
- ६.एनएसएस स्वयंसेवक संस्कृती कबाडी आणि वैष्णव यांनी सहभागींसाठी इंग्रजी शब्द आणि मराठी अर्थ तपासण्यासाठी "रॅपिड फायर" फेरीचे आयोजन केले होते.
- ७.तनिष्का वीर हिने मराठी भाषेचा इतिहास आणि भविष्य यावर 'मंथन सत्र' आयोजित करून उपस्थितांना विचार करायला लावले.
- ८.प्राचार्य डॉ.बी.बी.वाफारे यांनी श्रोत्यांना कुटुंबातील सदस्य, मित्र, मराठी जाणणाऱ्या सहकाऱ्यांसोबत मराठी भाषा बोलण्याचे आवाहन केले.
- ९.पसायदान गायनाने कार्यक्रमाची सांगता झाली.
- १०.विद्यार्थी विकास कक्ष आणि ग्रंथालय विभाग यांच्या संयुक्त विद्यमाने या कार्यक्रमाचे आयोजन करण्यात आले होते