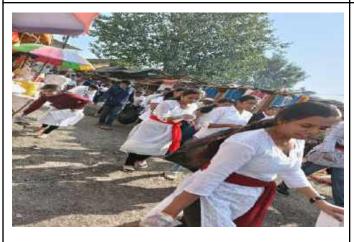

## Report Ramdhun...Cleanliness Campaign

Date of Event :18 November 2022

Venue :Alandi area and Indrayani Ghat.

Number of Beneficiaries :1000 Number of NSS Volunteers :50 Number of teaching staff :5

#### **Highlights of Event**

- 1. Under the name"रामधून .... Cleanliness Campaign" Indrayani River Cleanliness and "प्रदक्षिणा मार्ग"cleanliness is organized by the NSS Department of MIT ACSC, Alandi.
- 2. Campaign started from MIT ACSC campus in presence of Principal sir.
- 3. This Cleanliness drive covered **3 sq.km area** .During पदयात्रा volunteers walked around Alandi temple premises and **spread awareness** about cleanliness through slogans .
- 5.As it was organized during "Saint Dnyaneshwar Samadhi Sohala" more than **1000** people directly/indirectly benefited from this activity.
- 6.10 kg plastic garbage collected around प्रदक्षिणा मार्ग after 3 hours of campaign.
- 6.NSS volunteers presented street play on cleanliness in front of वारकरी.
- 7.NSS officer Prof.Arvind Wagaskar guided students regarding the objectives of the cleanliness drive.Prof.Vaibhav Galbale,Dr.Rahul Kalate and Prof.Rushikesh Chikane were present for the Cleanliness drive.
- 8. Vice principal Dr. Manasi Atitkar, staff members guided and admired the efforts of volunteers after completion of the campaign.