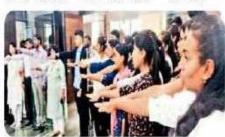

#### Report of Sardar Vallabhbhai Patel's birth anniversary and National Unity Day

Sardar Vallabhbhai Patel's 147<sup>th</sup> birth anniversary and National Unity Day were jointly celebrated by the Library Department, the National Service Scheme, and the Student Development Cell. On this occasion, Tanishka Veer spoke on the contribution of Sardar Vallabhbhai Patel to nation building. Aishwarya Kakade very effectively presented her thoughts on how to serve the country. On this occasion, all teachers, non-teaching staff, and students were sworn in on National Unity Day. Mr. Nilesh Mate, Assistant Librarian, moderated the program. Vijay Patil gives his vote of thanks. Principal Dr. B. B. Waphare, Vice Principal Dr. Mansi Atitkar, Prof. Akshada Kulkarni, Student Development Officer Dr. Mangesh Bhopale, Librarian Mr. Rahul Barathe, NNS PO Mr. Arvind Wagaskar, Mrs. Sunita Sable, Mrs. Suvarna Sanap, all Heads of Department, all teachers, non-teaching staff, and students were present.

एमआयटी महाविद्यालयात राष्ट्रीय एकता दिवस साजरा केला.