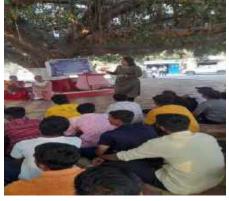

#### Report of Birth Anniversary Celebration of Social Reformers and Legends and the idols

The Library Department and Student Development Cell jointly celebrate the birth anniversaries of social reformers, legends, and idols from India, as well as some special days such as Reading Inspiration Days, for Academic Year 2022–23. The motive of this activity is to make students and staff aware of their contribution towards the upliftment of society and nation and to sensitize them about the message of different legends and special days. On this occasion number of students has been express their view about the contribution of the Indian social reformers in the building of India. Students are learning and know new things through this event.

The birth anniversaries of the following legends have been celebrated in the Academic Year 2022–23:

- 1. Lomanya Bal Gangadhar Tilak Jayanti celebrated on 1st August 2022
- 2. Shri Annabhau Sathe Jayanti celebrated on 1st August 2022
- 3. Padmashree Dr. S.R Ranganathan Jayanti celebrated on 12<sup>th</sup> August 2022
- 4. Karmaveer Bhaurao Patil Jayanti celebrated on 22<sup>th</sup> September 2022
- 5. Mahatma Gandhi Jayanti celebrated on 2<sup>nd</sup> October 2022
- 6. APJ Abdul Kalum's birth anniversary and 'Reading Inspiration Day' on 15<sup>th</sup> October 2022
- 7. Savitribai Phule Jayanti celebrated on 3<sup>rd</sup> January 2023
- 8. Rajmata Jijau & Swami Vivekananda Jayanti celebrated on 12<sup>th</sup> January 2023

## Lomanya Bal Gangadhar Tilak Jayanti celebrated on 1st August 2022

Shri Annabhau Sathe Jayanti celebrated on 1st August 2022