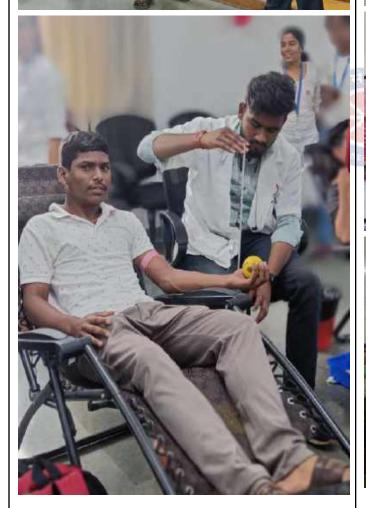

## Report Blood Donation Camp

Date of Event :15 March 2023

Venue :MIT ACSC Seminar Hall

Number of Donors :114

Number of NSS Volunteers :65(40Girls+25Boys)

Number of teaching staff :5

#### **Highlights of Event**

- 1.NSS cell of MITACSC in association with Tarpan Blood Bank, Hadpasar organized a Blood donation camp on 15 March 2023 to pay tribute to great Chhatrapati Sambhaji Maharaj on the occasion of "Balidan Month".
- 2.NSS volunteers were divided into different teams like Campaigning team, Refreshment Team, Welcome Team, Motivation Team, Registration Team, Certificate writing team, Sanitation Team.
- 3. Total 114 eligible donors donated blood.
- 4.Blood donors were honored with Tulasi sapling and certificate.
- 5. Staff members, parents, alumni, students participated in this camp.
- 6. Team of doctors and nurses provided necessary help and a healthy environment.
- 7. Some donors made a video call to their children, friends so that they also will get motivated.
- 8.Donors and volunteers were motivated by Principal Dr.B.B.Waphare and NSS Program Officer Prof.Arvind S.Wagaskar.